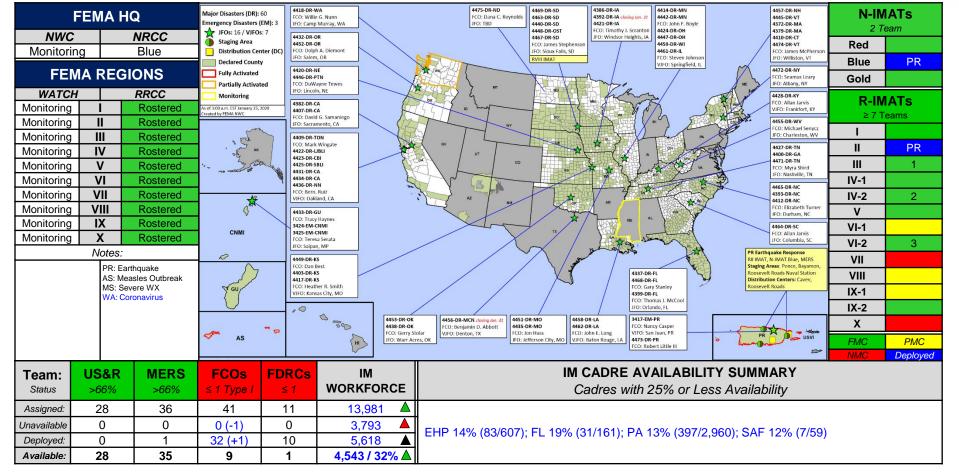

| None               | None               |

For further information on NOAA Space Weather Scales refer to: http://www.swpc.noaa.gov/noaa-scales-explanation





#### Declaration Requests in Process – 2



| State / Tribe / Territory – Incident Description                        | Туре | IA | РА | НМ | Requested |
|-------------------------------------------------------------------------|------|----|----|----|-----------|
| AK – Swan Lake Fire                                                     | DR   |    | Х  | Х  | Nov 25    |
| AR - Severe Storm, Straight-line Winds, and a Tornado - DENIED (Jan 24) | DR   |    | Х  | Х  | Dec 18    |
| TX – Severe Storms, Straight-line Winds, and Tornadoes                  | DR   |    | Х  | Χ  | Jan 13    |

#### FEMA Common Operating Picture







# FEMA's mission is helping people before, during, and after disasters.