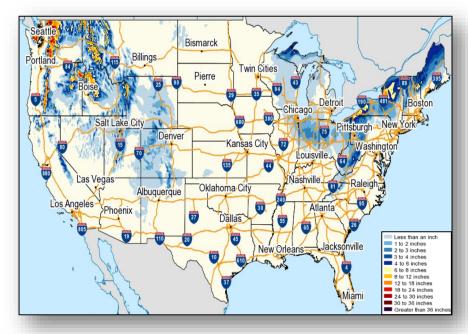

### Precipitation

#### Winter Precipitation Outlook

Forecast Snowfall

Forecast Ice Accumulation