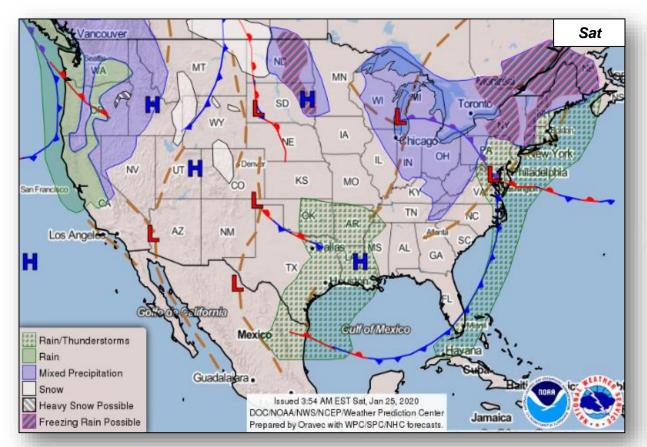

#### National Weather Forecast

#### **Significant Incidents or Threats:**

- Monitoring Novel Coronavirus
- Heavy Rain and Heavy Mountain Snow Pacific Northwest
- Winter Weather Great Lakes, Appalachians, and Northeast
- Heavy Rain and Flooding northern Mid-Atlantic, and Northeast