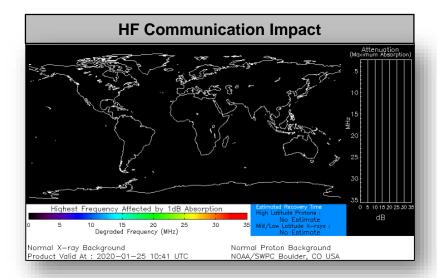

#### Space Weather

|               | Space Weather<br>Activity | Geomagnetic<br>Storms | Solar<br>Radiation | Radio<br>Blackouts |
|---------------|---------------------------|-----------------------|--------------------|--------------------|
| Past 24 Hours | None                      | None                  | None               | None               |
| Next 24 Hours | None                      | None                  | None               | None               |

For further information on NOAA Space Weather Scales refer to: http://www.swpc.noaa.gov/noaa-scales-explanation