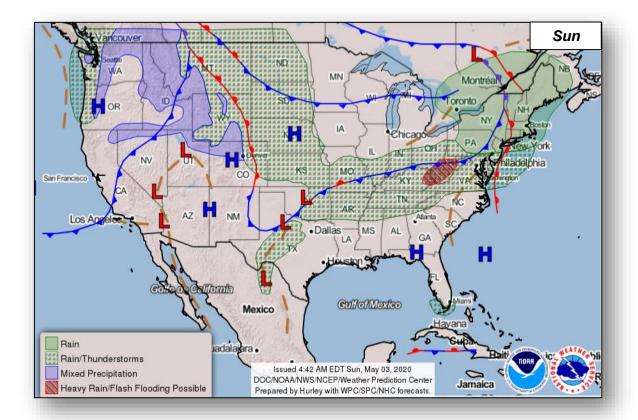

|
|               | NWCGIS Transit Course artists and and artists | Substitute   Sub |

(FEMA SLB COVID-19, Apr 30)

### National Weather Forecast









### Precipitation & Excessive Rainfall





### Joint Preliminary Damage Assessments



| Degion | State /<br>Location | Event             | IA/PA | Number o  | Ctout Fuel |             |
|--------|---------------------|-------------------|-------|-----------|------------|-------------|
| Region |                     |                   |       | Requested | Completed  | Start – End |
|        | TX                  | Tornado<br>Apr 22 | IA    | 5         | 0          | 4/30 – TBD  |
| VI     |                     |                   | PA    | 0         | 0          | N/A         |
|        | AR                  | Severe Storms     | ΙA    | 8         | 0          | 5/1 – TBD   |
|        |                     | Apr 12            | PA    | 11        | 0          | 5/1 – TBD   |

### C