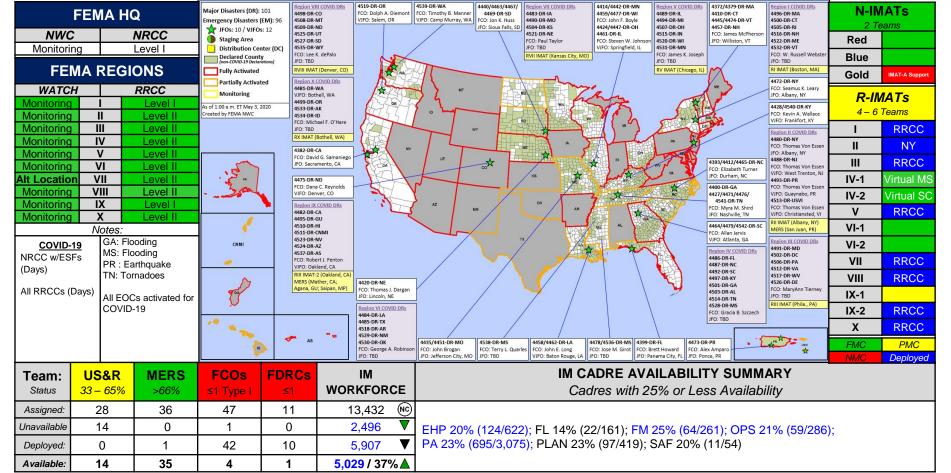

### National Current Operations & Monitoring

#### **Significant Incidents or Threats:**

- COVID-19
- Heavy rain and flash flooding possible Ohio Valley to Central Appalachians

**Declaration Activity: None** 

### COVID-19 Update

<u>Situation:</u> FEMA, HHS, and federal partners are working with our state, local, tribal, and territorial governments to execute a whole-of-America response to the COVID-19 pandemic. The President released Guidelines for Opening American Up Again and the Federal Government is continuing to work with governors across the country to ensure they have the equipment, supplies, and testing resources they need to reopen safely and responsibly. The HHS Secretary issued a renewal of the January 31 COVID-19 Public Health Emergency Declaration for 90 days.

- FEMA NRCC remains at Level I in unified effort with HHS SOC; all FEMA RRCCs activated
- FEMA IMAT-A teams deployed to 27 states/territories; LNOs deployed to 37 states/territories
- 56 major disaster declarations approved; All State / Territory EOCs activated
- 47,211 FEMA, DOD, HHS, VA and CDC personnel deployed/activated in support of COVID-19 response
  - o 3,155 (+3) FEMA Employees deployed in support of COVID-19 response
- Testing: 6,751,931 (+269,329) cumulative as of May 2

### FEMA Common Operating Picture