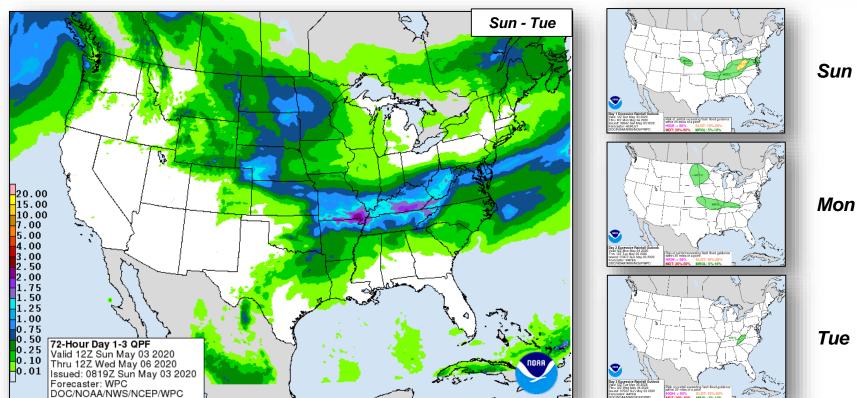

|
|               | NWCGIS Transit Course artists and and artists | Substitute   Sub |

(FEMA SLB COVID-19, Apr 30)

### National Weather Forecast









### Precipitation & Excessive Rainfall





### Joint Preliminary Damage Assessments



| Degion | State /<br>Location | Event             | IA/PA | Number o  | Ctout Fuel |             |
|--------|---------------------|-------------------|-------|-----------|------------|-------------|
| Region |                     |                   |       | Requested | Completed  | Start – End |
|        | TX                  | Tornado<br>Apr 22 | IA    | 5         | 0          | 4/30 – TBD  |
| VI     |                     |                   | PA    | 0         | 0          | N/A         |
|        | AR                  | Severe Storms     | ΙA    | 8         | 0          | 5/1 – TBD   |
|        |                     | Apr 12            | PA    | 11        | 0          | 5/1 – TBD   |

### COVID-19 Declaration Requests in Process – 1



|