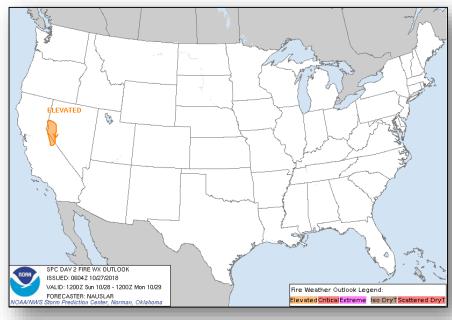

tropical Storm Oscar (Advisory 2 # as of 5:00 a.m. EDT)

- 1,120 miles ESE of Bermuda
- Moving WNW at 12 mph; maximum sustained winds 50 mph
- Additional strengthening is forecast during the next several days
- Oscar could become a hurricane by Monday night or Tuesday





### Tropical Outlook – Eastern Pacific



#### Disturbance 1 (as of 8:00 a.m. EDT)

- Several hundred miles S of Acapulco, Mexico
- Some development is possible over the next few days
- Formation chance through 48 hours: Low (20%)
- Formation chance through 5 days: Low (40%)



### Tropical Outlook – Central Pacific







48 Hour Outlook

5 Day Outlook

### National Weather Forecast







### Severe Weather Outlook





### Precipitation / Excessive Rainfall Forecast







Sat

Sun

Mon

### Fire Weather Outlook







Saturday

Sunday

### Hazards Outlook – Oct 29 – Nov 02





### Space Weather



|               | Space Weather Activity | Geomagnetic<br>Storms | Solar<br>Radiation | Radio<br>Blackouts |
|---------------|------------------------|-----------------------|--------------------|--------------------|
| Past 24 Hours | None                   | None                  | None               | None               |
| Next 24 Hours | None                   | None                  | None               | None               |

For further information on NOAA Space Weather Scales refer to: http://www.swpc.noaa.gov/noaa-scales-explanation





### Joint Preliminary Damage Assessments



| Davies | State /                | Front                                      | IA / PA | Number o  | f Counties | Ct