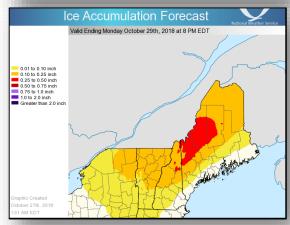

#### Potential impacts:

- Strong winds will develop across coastal locations particularly the New Jersey shore to eastern Long Island Northeast winds of 25 to 35 mph sustained with gusts of 50 to 60 mph can be expected
- Moderate to locally major coastal flooding is expected at the time of high tide on Saturday for New Jersey and Long Island
- Widespread rainfall, locally heavy likely from the Mid Atlantic to New England which will lead to localized flooding
- Rainfall amounts of 1 to 3 inches with locally heavier amounts over eastern Long Island, Rhode Island, and the Cape and the Islands
- Wintry precipitation in the form of snow, sleet, and freezing rain will be possible across northern New England late Saturday into Sunday
  - o Snowfall of 1 to 4 inches for most areas, locally higher amounts over higher terrain.
  - Potential exists for ¼ inch or more of freezing rain over northern New England which will accumulate on power lines and trees, likely leading to power outages
- The storm will pull away from the U.S. late Sunday or early Monday