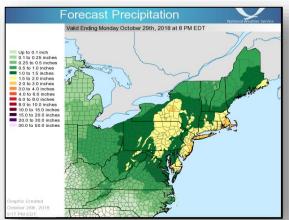

#### Situation:

Most significant impacts are expected to occur from New Jersey northward to New York, Connecticut, Long Island, to New England today into Sunday.

#### Potential impacts:

- Strong winds will develop across coastal locations particularly the New Jersey shore to eastern Long Island Northeast winds of 25 to 35 mph sustained with gusts of 50 to 60 mph can be expected
- Moderate to locally major coastal flooding is expected at the time of high tide on Saturday for New Jersey and Long Island
- Widespread rainfall, locally heavy likely from the Mid Atlantic to New England which will lead to localized flooding
- Rainfall amounts of 1 to 3 inches with locally heavier amounts over eastern Long Island, Rhode Island, and the Cape and the Islands
- Wintry precipitation in the form of snow, sleet, and freezing rain will be possible across northern New England late Saturday into Sunday
  - o Snowfall of 1 to 4 inches for most areas, locally higher amounts over higher terrain.
  - Potential exists for ¼ inch or more of freezing rain over northern New England which will accumulate on power lines and trees, likely leading to power outages
- The storm will pull away from the U.S. late Sunday or early Monday