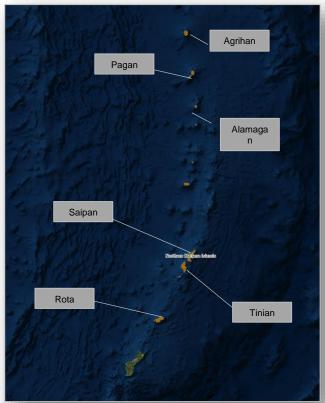

#### Safety and Security:

· Saipan: 1 confirmed fatality

#### Food, Water, Sheltering:

- Emergency boil water advisory issued
- Commonwealth Utility Corporation will set up water stations for residents while well systems are being repaired
- 50% of grocers, 33% of restaurants and 31% of retailers have re-opened on Saipan
- Shelters/Occupants: 15 (-7) / 934 (-72) across CNMI; all Rota shelters have closed

#### Health and Medical:

- Saipan: the only hospital on the island is operational on generator power with no fuel issues, grid power may be restored October 27; both dialysis centers open, private facility re-opened October 26; Chest Clinic resumed services for half-day
- Tinian: the only medical facility on the island is structurally compromised, no current patients but patient surge is expected
- Patient numbers are decreasing but second wave of patients is possible once people return home and begin cleaning up the damage

#### Energy:

- 46% of gas stations re-opening on Saipan; fuel availability sufficient to meet normal purchasing needs, but heavy generator use may further deplete existing supplies
- CNMI: 21 day fuel supply available based on all power generation facilities operating at normal rate; working on refueling plan
- CNMI: 100% of customers without electric grid power (19k on Saipan, 1k on Tinian, 1k on Rota)
- Saipan: fuel supply for generators not a concern at this time, but distribution may be challenging due to road debris
- Saipan: 9 out of 9 power feeders are down; emergency generator assessments ongoing; deploying generators from DC Guam
- Tinian: 4 out of 4 power feeders down; power plant damaged, 80-90% damage to distribution structures; expect to return station to service within 24-48 hours; 2-3 weeks fuel supply for generator power
- Rota: 3 out of 3 power feeders are online; unable to gain direct access to assess damage; assessment overflight scheduled today

#### Communication:

- CNMI: restoration of mobile services to Saipan: (2 resorts/hotels and 2 communities/village), Tinian: (1 community/village), Rota: (2 resorts/hotels, 1 village, and the library)
- Exchange connection between islands is on generator power with 96 hour capacity
- 11 of 11 cell towers on generator power; fuel plan for communication cell towers identified

#### Transportation:

- All sea ports open with no restrictions
- Airports:
  - Saipan: will open Oct 28 for commercial outbound passengers only; closed to incoming commercial traffic until farther notice; flight operations limited to humanitarian relief flights only
  - Tinian: open for humanitarian relief flights only
- Rota: open
- Major roads and most secondary roads are accessible and utility crews have begun to restore power on Saipan and Tinian