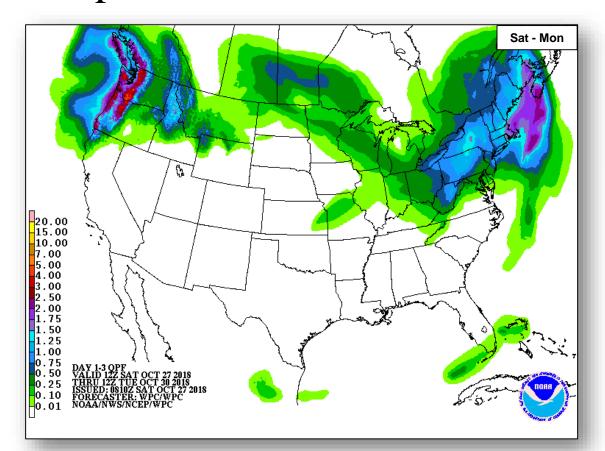

### Precipitation / Excessive Rainfall Forecast

Sat

Sun

Mon

#### Potential impacts:

- Strong winds will develop across coastal locations particularly the New Jersey shore to eastern Long Island Northeast winds of 25 to 35 mph sustained with gusts of 50 to 60 mph can be expected
- Moderate to locally major coastal flooding is expected at the time of high tide on Saturday for New Jersey and Long Island
- Widespread rainfall, locally heavy likely from the Mid Atlantic to New England which will lead to localized flooding
- Rainfall amounts of 1 to 3 inches with locally heavier amounts over eastern Long Island, Rhode Island, and the Cape and the Islands
- Wintry precipitation in the form of snow, sleet, and freezing rain will be possible across northern New England late Saturday into Sunday
  - o Snowfall of 1 to 4 inches for most areas, locally higher amounts over higher terrain.
  - Potential exists for ¼ inch or more of freezing rain over northern New England which will accumulate on power lines and trees, likely leading to power outages
- The storm will pull away from the U.S. late Sunday or early Monday