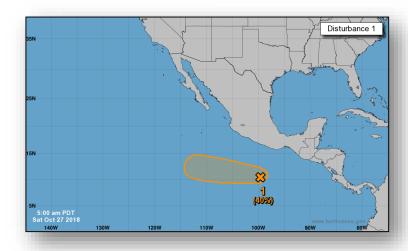

### Tropical Outlook – Eastern Pacific

#### Disturbance 1 (as of 8:00 a.m. EDT)

- Several hundred miles S of Acapulco, Mexico
- Some development is possible over the next few days
- Formation chance through 48 hours: Low (20%)
- Formation chance through 5 days: Low (40%)