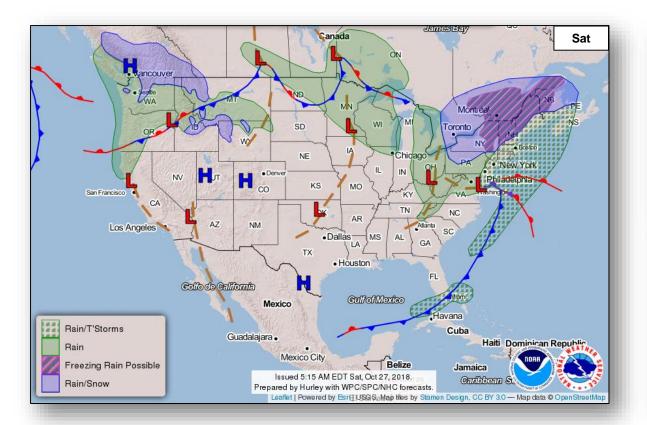

### Nor'easter

#### Situation:

Most significant impacts are expected to occur from New Jersey northward to New York, Connecticut, Long Island, to New England today into Sunday.

#### Potential impacts:

- Strong winds will develop across coastal locations particularly the New Jersey shore to eastern Long Island Northeast winds of 25 to 35 mph sustained with gusts of 50 to 60 mph can be expected
- Moderate to locally major coastal flooding is expected at the time of high tide on Saturday for New Jersey and Long Island
- Widespread rainfall, locally heavy likely from the Mid Atlantic to New England which will lead to localized flooding
- Rainfall amounts of 1 to 3 inches with locally heavier amounts over eastern Long Island, Rhode Island, and the Cape and the Islands
- Wintry precipitation in the form of snow, sleet, and freezing rain will be possible across northern New England late Saturday into Sunday
  - o Snowfall of 1 to 4 inches for most areas, locally higher amounts over higher terrain.
  - Potential exists for ¼ inch or more of freezing rain over northern New England which will accumulate on power lines and trees, likely leading to power outages
- The storm will pull away from the U.S. late Sunday or early Monday

#### Preparations/Response:

- FEMA Regions I, II and III at Steady State but continue to monitor
- No state EOCs activated