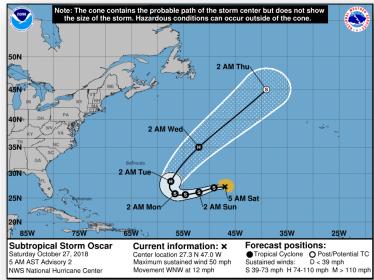

### Tropical Outlook – Atlantic

#### Subtropical Storm Oscar (Advisory 2 # as of 5:00 a.m. EDT)

- 1,120 miles ESE of Bermuda
- Moving WNW at 12 mph; maximum sustained winds 50 mph
- Additional strengthening is forecast during the next several days
- Oscar could become a hurricane by Monday night or Tuesday