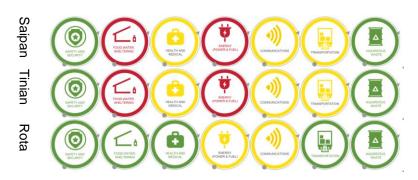

#### Safety and Security:

· Saipan: 1 confirmed fatality

#### Food, Water, Sheltering:

- Emergency boil water advisory issued
- Commonwealth Utility Corporation will set up water stations for residents while well systems are being repaired
- 50% of grocers, 33% of restaurants and 31% of retailers have re-opened on Saipan
- Shelters/Occupants: 15 (-7) / 934 (-72) across CNMI; all Rota shelters have closed

#### Health and Medical:

- Saipan: the only hospital on the island is operational on generator power with no fuel issues, grid power may be restored October 27; both dialysis centers open, private facility re-opened October 26; Chest Clinic resumed services for half-day
- Tinian: the only medical facility on the island is structurally compromised, no current patients but patient surge is expected
- Patient numbers are decreasing but second wave of patients is possible once people return home and begin cleaning up the damage

#### Energy:

- 46% of gas stations re-opening on Saipan; fuel availability sufficient to meet normal purchasing needs, but heavy generator use may further deplete existing supplies
- CNMI: 21 day fuel supply available based on all power generation facilities operating at normal rate; working on refueling plan
- CNMI: 100% of customers without electric grid power (19k on Saipan, 1k on Tinian, 1k on Rota)
- Saipan: fuel supply for generators not a concern at this time, but distribution may be challenging due to road debris
- Saipan: 9 out of 9 power feeders are down; emergency generator assessments ongoing; deploying generators from DC Guam
- Tinian: 4 out of 4 power feeders down; power plant damaged, 80-90% damage to distribution structures; expect to return station to service within 24-48 hours; 2-3 weeks fuel supply for generator power
- Rota: 3 out of 3 power feeders are online; unable to gain direct access to assess damage; assessment overflight scheduled today

#### Communication:

- CNMI: restoration of mobile services to Saipan: (2 resorts/hotels and 2 communities/village), Tinian: (1 community/village), Rota: (2 resorts/hotels, 1 village, and the library)
- Exchange connection between islands is on generator power with 96 hour capacity
- 11 of 11 cell towers on generator power; fuel plan for communication cell towers identified

#### Transportation:

- All sea ports open with no restrictions
- Airports:
  - Saipan: will open Oct 28 for commercial outbound passengers only; closed to incoming commercial traffic until farther notice; flight operations limited to humanitarian relief flights only
  - Tinian: open for humanitarian relief flights only
- Rota: open
- Major roads and most secondary roads are accessible and utility crews have begun to restore power on Saipan and Tinian

#### Hazardous Waste:

 Solid Waste facility in Puerto Rico, Saipan open for green waste, metals, and white good disposal