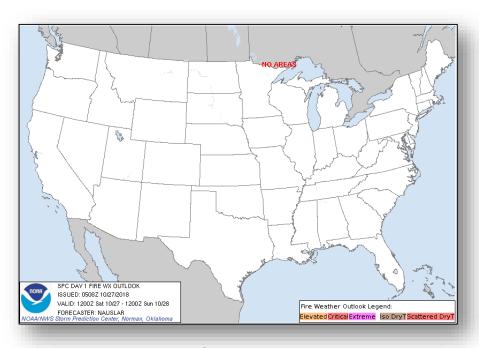

ubtropical Storm Oscar (Advisory 2 # as of 5:00 a.m. EDT)

- 1,120 miles ESE of Bermuda
- Moving WNW at 12 mph; maximum sustained winds 50 mph
- Additional strengthening is forecast during the next several days
- Oscar could become a hurricane by Monday night or Tuesday





### Tropical Outlook – Eastern Pacific



#### Disturbance 1 (as of 8:00 a.m. EDT)

- Several hundred miles S of Acapulco, Mexico
- Some development is possible over the next few days
- Formation chance through 48 hours: Low (20%)
- Formation chance through 5 days: Low (40%)



### Tropical Outlook – Central Pacific







48 Hour Outlook

5 Day Outlook

### National Weather Forecast







### Severe Weather Outlook





### Precipitation / Excessive Rainfall Forecast







Sat

Sun

Mon

### Fire Weather Outlook







Saturday

Sunday

### Hazards Outlook – Oct 29 – Nov 02





### Space Weather



|               | Space Weather Activity | Geomagnetic<br>Storms | Solar<br>Radiation | Radio<br>Blackouts |
|---------------|------------------------|-----------------------|--------------------|--------------------|
| Past 24 Hours | None                   | None                  | None               | None               |
| Next 24 Hours | None                   | None                  | None               | None               |

For further information on NOAA Space Weather Scales refer to: http://www.swpc.noaa.gov/noaa-scales-explanation





### Joint Preliminary Damage Assessments



| Davies | State /                | Front                                      | IA / PA | Number o  | f Counties |