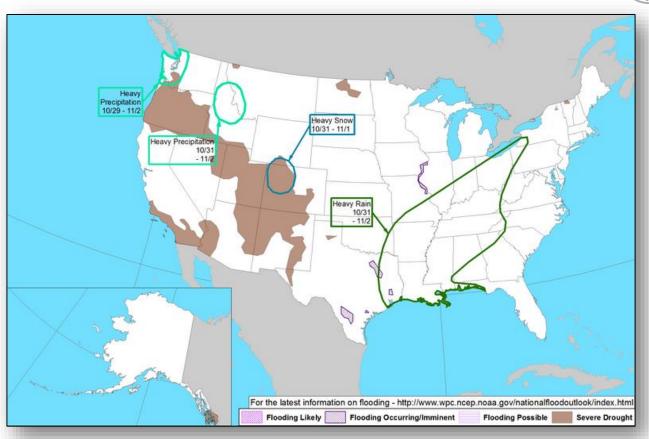

120 miles ESE of Bermuda
- Moving WNW at 12 mph; maximum sustained winds 50 mph
- Additional strengthening is forecast during the next several days
- Oscar could become a hurricane by Monday night or Tuesday





### Tropical Outlook – Eastern Pacific



#### Disturbance 1 (as of 8:00 a.m. EDT)

- Several hundred miles S of Acapulco, Mexico
- Some development is possible over the next few days
- Formation chance through 48 hours: Low (20%)
- Formation chance through 5 days: Low (40%)



### Tropical Outlook – Central Pacific







48 Hour Outlook

5 Day Outlook

### National Weather Forecast







### Severe Weather Outlook





### Precipitation / Excessive Rainfall Forecast







Sat

Sun

Mon

### Fire Weather Outlook







Saturday

Sunday

### Hazards Outlook – Oct 29 – Nov 02





### Space Weather



|               | Space Weather Activity | Geomagnetic<br>Storms | Solar<br>Radiation | Radio<br>Blackouts |
|---------------|------------------------|-----------------------|--------------------|--------------------|
| Past 24 Hours | None                   | None                  | None               | None               |
| Next 24 Hours | None                   | None                  | None               | None               |

For further information on NOAA Space Weather Scales refer to: http://www.swpc.noaa.gov/noaa-scales-explanation





### Joint Preliminary Damage Assessments



| Davies | State /                | Front                                      | IA / PA | Number o  | f Counties | Ctout Fuel    |  |
|--------|------------------------|---------