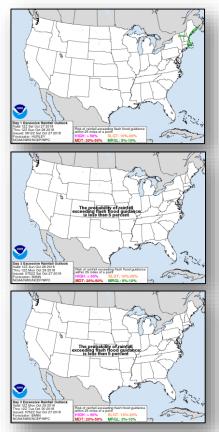

### Tropical Outlook – Atlantic

#### Subtropical Storm Oscar (Advisory 2 # as of 5:00 a.m. EDT)

- 1,120 miles ESE of Bermuda
- Moving WNW at 12 mph; maximum sustained winds 50 mph
- Additional strengthening is forecast during the next several days
- Oscar could become a hurricane by Monday night or Tuesday





### Tropical Outlook – Eastern Pacific



#### Disturbance 1 (as of 8:00 a.m. EDT)

- Several hundred miles S of Acapulco, Mexico
- Some development is possible over the next few days
- Formation chance through 48 hours: Low (20%)
- Formation chance through 5 days: Low (40%)



### Tropical Outlook – Central Pacific







48 Hour Outlook

5 Day Outlook

### National Weather Forecast







### Severe Weather Outlook





### Precipitation / Excessive Rainfall Forecast







Sat

Sun

Mon

### Fire Weather Outlook







Saturday

Sunday

### Hazards Outlook – Oct 29 – Nov 02





### Space Weather



|               | Space Weather Activity | Geomagnetic<br>Storms | Solar<br>Radiation | Radio<br>Blackouts |
|---------------|------------------------|-----------------------|--------------------|--------------------|
| Past 24 Hours | None                   | None                  | None               | None               |
| Next 24 Hours | None                   | None                  | None               | None               |

For further information on NOAA Space Weather Scales refer to: http://www.swpc.noaa.gov/noaa-scales-explanation





### Joint Preliminary Damage Assessments



| Davies | State /                | Front