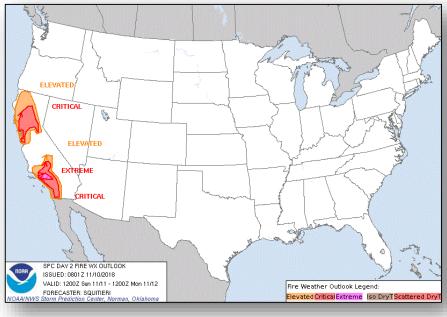

### Fire Weather Outlook

Saturday

Sunday

#### **Significant Weather:**

- Critical fire weather and Red Flag Warning continue through the weekend CA
- Freezing Rain Northern New England
- Snow, heavy in places Central/Southern Rockies and Northern Rockies to Upper Great Lakes

#### **Current Situation**

Multiple large wildfires are now burning throughout the state. Extremely critical fire weather conditions and Red Flag Warnings remain in effect. Strong winds and very dry humidity could lead to further wildfire growth. Sheltering is becoming the top lifeline priority.