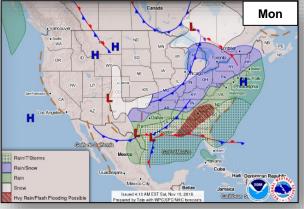

### National Weather Forecast

## Precipitation / Excessive Rainfall Forecast

Sat

Sun

Mon