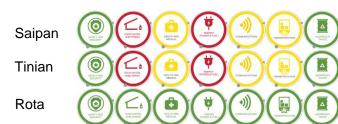

### Tropical Cyclone Yutu Recovery – CNMI

<u>Total Individual Assistance Registrations to date: 6,229</u> (Sitrep #12 4396/4404 DR, Nov 9)

Safety and Security: Stabilized

#### Food, Water, Sheltering:

- Shelters / Occupants: 6 (-2) / 689 (+5) across CNMI
- Saipan: 1 congregate shelter in San Roque; 3 existing shelters transitioning to a congregate shelter in Tanapag
- Saipan: 47 tents installed; Tinian: 37 tents installed
- Saipan: 74 (+15) of 130 water wells or 64% (+8) water capacity restored
- Commercial vendors: 11 of 18 (61%) water companies are open; 14 of 31 (45%) grocery stores are open

#### **Health and Medical:**

- Saipan: 97 bed expansion plan completed at the Commonwealth Health Care Center (CHCC); second clinic established in Dandan Village
- Tinian: Tinian Health Clinic Emergency Room operational but on generator power

#### Energy:

- Saipan: 6 of 9 power feeders are non-mission capable; downtown commercial district at 90% CUC power – Kiya substation is running
- Tinian: all 4 power feeders are non-mission capable
- Saipan: 56 generators installed; Tinian: 11 generators installed; DOE SME on the ground for assessments
- Saipan: 12 of 19 fuel pumping stations operational; Tinian: 1 of 2 operational

#### Communication:

- Saipan: cell service 73%; 44 (+3) of 60 cell towers operational
- Tinian: cell service 50%; 3 of 6 cell towers operational; 911 service operational

#### **Transportation:**

- Saipan: airport grid power estimated to be restored by Nov 17; road debris clearance at 80% of major highways
- Tinian: all transportation infrastructure functional; runway lights and fuel station dispenser need to be repaired (night operations)