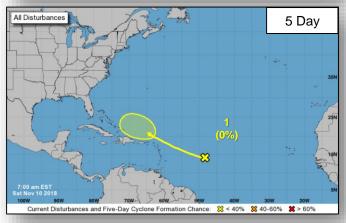

#### Disturbance 1 (as of 7:00 a.m. EST)

- Several hundred miles east of the Lesser Antilles
- Some development is possible around the middle of next week
- Formation chance through 48 hours: Low (near 0%)
- Formation chance through 5 days: Low (30%)