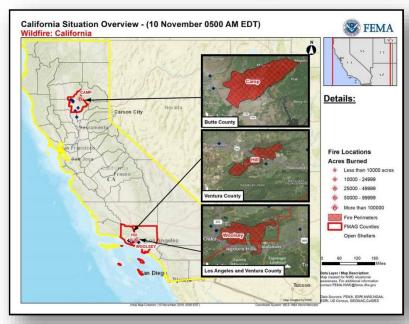

### California Wildfires

#### **Current Situation**

Multiple large wildfires are now burning throughout the state. Extremely critical fire weather conditions and Red Flag Warnings remain in effect. Strong winds and very dry humidity could lead to further wildfire growth. Sheltering is becoming the top lifeline priority.

#### **Impacts**

- 3 Injuries (responders) / 9 confirmed fatalities (Paradise, CA)
- 17 (+9) Shelters / 1,591 (+674) occupants
- Multiple state routes are closed; railroads threatened
- Feather River Hospital (city of Paradise) sustained significant damage and has been evacuated
- · All Butte schools have been closed
- Communication lines, towers, CalFire communication sites, and CHP communications sites threatened
- 48.5k customers without power statewide (DOE EAGLE I)

# Wildfire Summary

| Fire Name                          | FMAG                      | Acres          | Percent               | Evacuations               |             | Fatalities |           |               |  |
|------------------------------------|---------------------------|----------------|-----------------------|---------------------------|-------------|------------|-----------|---------------|--|
| (County)                           | Number                    | Burned         | Contained (Residents) |                           | Threatened  | Damaged    | Destroyed | /<br>Injuries |  |
| California (3)                     |                           |                |                       |                           |             |            |           |               |  |
| Camp<br>(Butte)                    | 5278-FM-CA<br>Nov 8, 2018 | 90,000 (+2k)   | 5%                    | Mandatory<br>(52k people) | 17k homes   | 0          | 6,453     | 9/3           |  |
| Hill<br>(Ventura)                  | 5279-FM-CA<br>Nov 8, 2018 | 4,531 (-5,469) | 15% (+15)             | Mandatory<br>(1.2k)       | 437 homes   | 0          | 0         | 0/0           |  |
| Woolsey<br>(Ventura / Los Angeles) | 5280-FM-CA<br>Nov 9, 2018 | 35,000 (+26k)  | 0%                    | Mandatory<br>(40k)        | 3,500 homes | 0          | 0         | 0/0           |  |