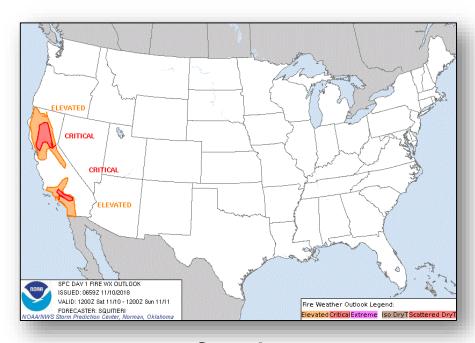

#### **Significant Weather:**

- Critical fire weather and Red Flag Warning continue through the weekend CA
- Freezing Rain Northern New England
- Snow, heavy in places Central/Southern Rockies and Northern Rockies to Upper Great Lakes

### Fire Weather Outlook

Saturday

Sunday