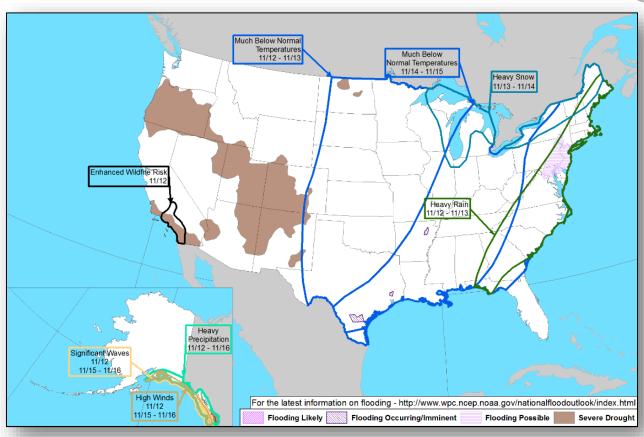

utlook – Atlantic

#### Disturbance 1 (as of 7:00 a.m. EST)

- Several hundred miles east of the Lesser Antilles
- Some development is possible around the middle of next week
- Formation chance through 48 hours: Low (near 0%)
- Formation chance through 5 days: Low (30%)







## Tropical Outlook – Eastern Pacific



No Disturbances



No new tropical cyclones are expected during the next five days.

SN
4:00 am PST
Sat Nov 10 2018
140W
130W
120W
110W
100W
90W
Nurricanes.gov

← Central Pacific

48 Hour Outlook

5 Day Outlook

### Tropical Outlook – Central Pacific







48 Hour Outlook

5 Day Outlook

### National Weather Forecast









## Precipitation / Excessive Rainfall Forecast





Sat

Sun

Mon

### Fire Weather Outlook







Saturday

Sunday

### Hazards Outlook – Nov 12-16





### Joint Preliminary Damage Assessments



| Dogion | State /  | Event                                   | IA / PA | Number o  | f Counties | Ctout Fuel  |
|--------|----------|-----------------------------------------|---------|-----------|------------|-------------|
| Region | Location | Event                                   |         | Requested | Completed  | Start – End |
| III    | VA       | Hurricane Michael                       | IA      | 0         | 0          | N/A         |
| "      | VA       | October 10-11, 2018                     | PA      | 38        | 21         | 10/29 – TBD |
| V      | N/ MAN   | Flooding                                | IA      | 0         | 0          | NA          |
| V      | MN       | October 10, 2018                        | PA      | 1