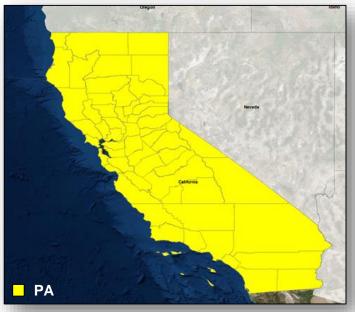

#### FEMA-3409-EM-CA

- The President approved an Emergency Declaration on November 9, 2018 for the State of California
- For wildfires beginning on November 8, 2018, and continuing
- Provides:
  - Emergency protective measures (Cat B), limited to direct federal assistance under the Public Assistance program, for the entire State of California
- FCO is David G. Samaniego