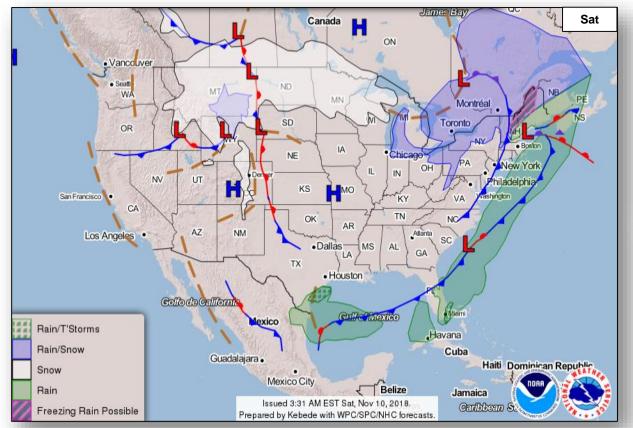

· HHS medical teams and assets deployed
- USACE 249<sup>th</sup> Prime Power, Planning and Response Team (PRT), and contractor assets deployed

## Tropical Outlook – Atlantic

#### Disturbance 1 (as of 7:00 a.m. EST)

- Several hundred miles east of the Lesser Antilles
- Some development is possible around the middle of next week
- Formation chance through 48 hours: Low (near 0%)
- Formation chance through 5 days: Low (30%)







## Tropical Outlook – Eastern Pacific



No Disturbances



No new tropical cyclones are expected during the next five days.

SN
4:00 am PST
Sat Nov 10 2018
140W
130W
120W
110W
100W
90W
Nurricanes.gov

← Central Pacific

48 Hour Outlook

5 Day Outlook

### Tropical Outlook – Central Pacific







48 Hour Outlook

5 Day Outlook

### National Weather Forecast









## Precipitation / Excessive Rainfall Forecast





Sat

Sun

Mon

### Fire Weather Outlook







Saturday

Sunday

### Hazards Outlook – Nov 12-16





### Joint Preliminary Damage Assessments



| Dogion | State /  | Event                                   | IA / PA | Number o  | f Counties | Ctout Fuel  |
|--------|----------|-----------------------------------------|---------|-----------|------------|-------------|
| Region | Location | Event                                   |         | Requested | Completed  | Start – End |
| III    | VA       | Hurricane Michael                       | IA      | 0         | 0          | N/A         |
| "      | VA       | October 10-11, 2018                     | PA      | 38        | 21         | 10/29 – TBD |
| V      | N/ MAN   | Flooding