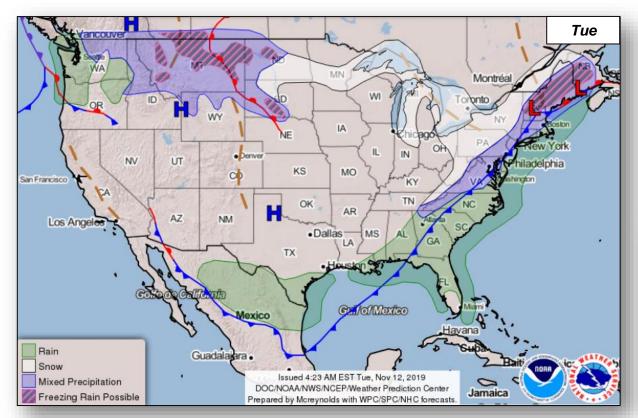

### National Current Operations & Monitoring

Significant Incidents or Threats: Winter weather – Great Lakes into New England

### National Weather Forecast