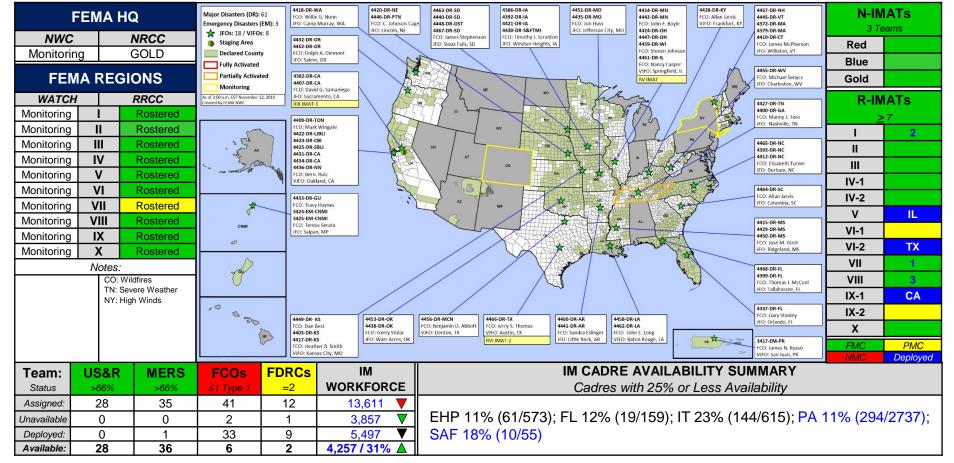

## FEMA

## **Daily Operations Briefing**

Tuesday, November 12, 2019 8:30 a.m. EST

### National Current Operations & Monitoring

Significant Incidents or Threats: Winter weather – Great Lakes into New England

#### **Tropical Activity:**

- Atlantic: No new tropical cyclones expected during the next five days
- Eastern Pacific: Disturbance 1: Low (30%)
- Central Pacific: No new tropical cyclones expected during the next five days
- Western Pacific: No activity affecting U.S. interests

**Declaration Activity: None** 

### Joint Preliminary Damage Assessments

| Pagion          | State /                             | Event                                   | IA/PA | Number of Counties |           | Stort End   |  |
|-----------------|-------------------------------------|-----------------------------------------|-------|--------------------|-----------|-------------|--|
| Region Location |                                     | Event                                   |       | Requested          | Completed | Start – End |  |
| 1               | ı VT                                | Severe Flooding<br>Oct 31 – Nov 1, 2019 |       | 0                  | 0         | N/A         |  |
| 1               |                                     |                                         |       | 8                  | 0         | 11/5 – TBD  |  |
|                 | II NV                               | Heavy Rain & Strong Wind Storm          |       | 5                  | 0         | TBD         |  |
| II NY           | INT                                 | Oct 31 – Nov 1                          | PA    | 18                 | 0         | TBD         |  |
|                 | IV TN                               |                                         |       | 0                  | 0         | N/A         |  |
| 107             |                                     | Tropical Storm Olga<br>Oct 26, 2019     | PA    | 16                 | 0         | 11/12 – TBD |  |
| l IV            |                                     |                                         | IA    | 0                  | 0         | N/A         |  |
| '               | IIN                                 |                                         | PA    | 9                  | 0         | 11/13 – TBD |  |
| X AK            | Swan Lake Fire (Kenai Pen. Borough) |                                         | 0     | 0                  | N/A       |             |  |
|                 | AN                                  | Jun 5, 2019                             |       | 1                  | 0         | 11/12 – TBD |  |

### Declaration Requests in Process – 1

| State / Tribe / Territory – Incident Description | Туре | IA | РА | НМ | Requested |
|--------------------------------------------------|------|----|----|----|-----------|
| SD - Severe Storms, Tornadoes, and Flooding      | DR   | Χ  | Х  | Х  | Oct 25    |

### FEMA Common Operating Picture