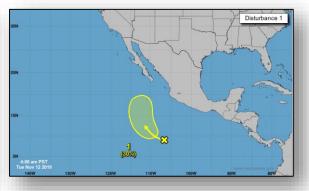

#### Eastern Pacific

#### Disturbance 1 (as of 7:00 a.m. EST)

- Several hundred miles S of the southern tip of the Baja California Peninsula
- Moving slowly N or NW
- Formation chance through 48 hours: Low (near 0%)
- Formation chance through 5 days: Low (30%)