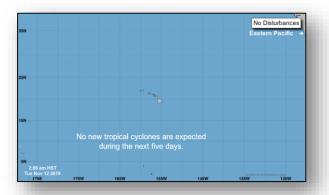

#### **Tropical Activity:**

- Atlantic: No new tropical cyclones expected during the next five days
- Eastern Pacific: Disturbance 1: Low (30%)
- Central Pacific: No new tropical cyclones expected during the next five days
- Western Pacific: No activity affecting U.S. interests

### Tropical Outlook – Five Day

Central Pacific