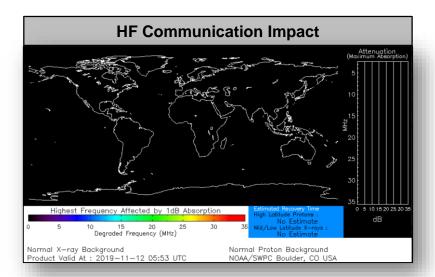

### Space Weather

|               | Space Weather<br>Activity | Geomagnetic<br>Storms | Solar<br>Radiation | Radio<br>Blackouts |
|---------------|---------------------------|-----------------------|--------------------|--------------------|
| Past 24 Hours | None                      | None                  | None               | None               |
| Next 24 Hours | None                      | None                  | None               | None               |

For further information on NOAA Space Weather Scales refer to: http://www.swpc.noaa.gov/noaa-scales-explanation