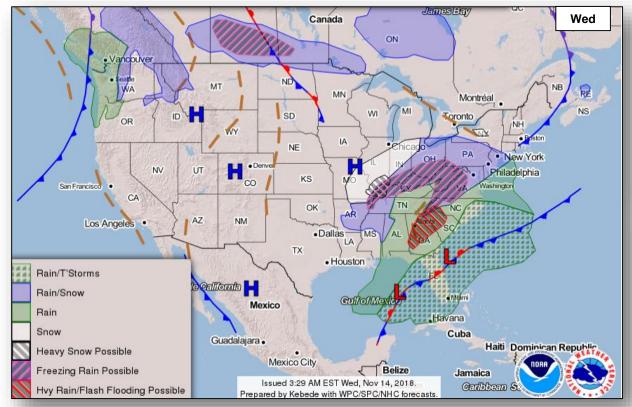

### National Weather Forecast

### Precipitation / Excessive Rainfall Forecast

Wed

Thu

Fri

#### **Significant Weather:**

- · Critical fire weather southern CA
- Red Flag Warnings CA
- Freezing rain and snow Lower/Middle Mississippi Valley to the Southern Appalachians and Northeast
- Heavy rain and flash flooding possible Southeast and Puerto Rico/USVI