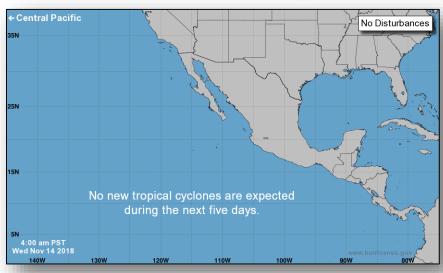

### Tropical Outlook – Central Pacific

No new tropical cyclones are expected
during the next five days.

SN

2:00 am HST
Wed Nov 14 2018
175E
175E
175W
165W
165W
165W
165W
165W
145W
145W
135W
145W
135W
145W
135W
145W
135W