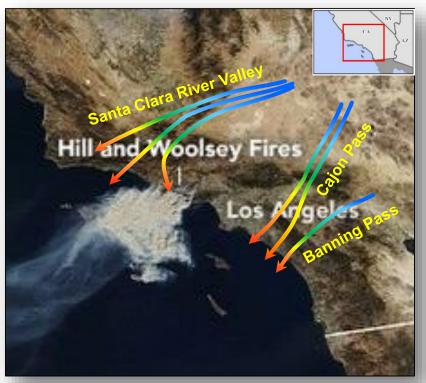

#### **Current Situation:**

The Camp Fire (Butte County) and the Woolsey Fire (Los Angeles & Ventura counties) continue to burn in CA. Santa Ana Winds are exacerbating the incident.

### Understanding the Santa Ana Winds

Dry air flows from the desert southwest to California's coast

- Peak in Fall & Winter, during late night to early afternoon
- Increased wildfire risk due to:
  - Dryness of the winds
  - o Windspeed can spread a flame
  - o Warm temperatures & very dry fuels