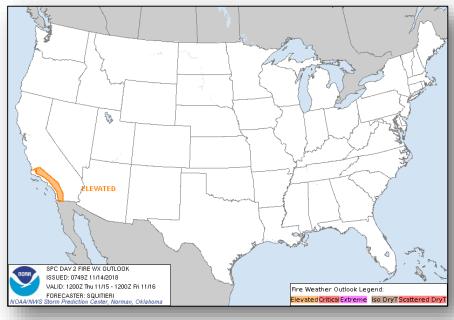

### Fire Weather Outlook

Wednesday

Thursday

#### **Significant Weather:**

- · Critical fire weather southern CA
- Red Flag Warnings CA
- Freezing rain and snow Lower/Middle Mississippi Valley to the Southern Appalachians and Northeast
- Heavy rain and flash flooding possible Southeast and Puerto Rico/USVI