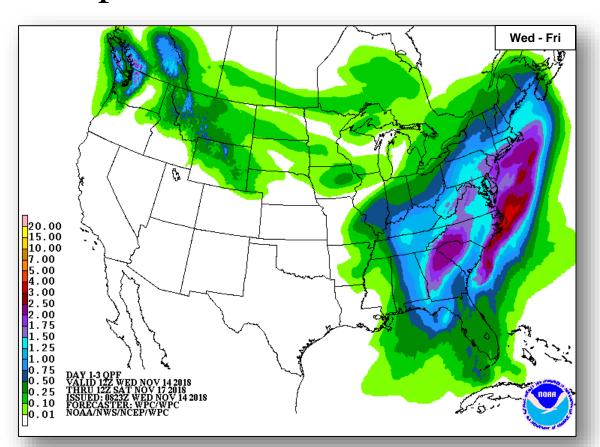

f 7:00 a.m. EST)

- Located over portions of the Leeward Islands
- · Significant development of this system is not expected
- Could produce locally heavy rainfall over portions of the Leeward Islands, the Virgin Islands, Puerto Rico, and Hispaniola during the next day or so
- Formation chance through 48 hours: Low (10%)
- Formation chance through 5 days: Low (10%)





### Tropical Outlook – Eastern Pacific







48 Hour Outlook

5 Day Outlook

### Tropical Outlook – Central Pacific





No new tropical cyclones are expected
during the next five days.

SN

2:00 am HST
Wed Nov 14 2018
175E
175E
175W
165W
165W
165W
165W
165W
145W
145W
135W
145W
135W
145W
135W
145W
135W

48 Hour Outlook

5 Day Outlook

### National Weather Forecast









### Precipitation / Excessive Rainfall Forecast







Wed

Thu

Fri

### Hazards Outlook – Nov 16-20





### Space Weather



|               | Space Weather<br>Activity | Geomagnetic<br>Storms | Solar<br>Radiation | Radio<br>Blackouts |
|---------------|---------------------------|-----------------------|--------------------|--------------------|
| Past 24 Hours | None                      | None                  | None               | None               |
| Next 24 Hours | None                      | None                  | None               | None               |

For further information on NOAA Space Weather Scales refer to: http://www.swpc.noaa.gov/noaa-scales-explanation





### Joint Preliminary Damage Assessments



| Dogion | State /  | Event                         | IA / PA | Number o  | f Counties | Stort End     |
|-------