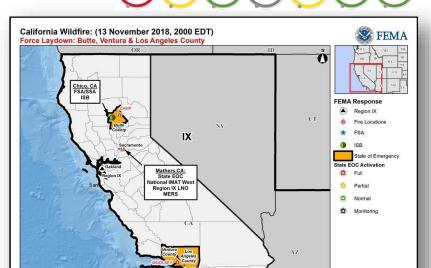

#### State/Local Response:

- Governor declared a State of Emergency for Butte, Ventura and Los Angeles counties
- · National Guard and EMAC activated
- CA EOC at Full activation

#### FEMA Response:

- FEMA-4407-DR-CA approved on November 12
- FMAG-5278-FM-CA approved November 8 for Camp Fire
- FEMA-5280-FM-CA approved November 9 for Woolsey Fire
- · Region IX RWC at Steady State, continues to monitor
- Region IX LNO deployed to CA EOC
- National IMAT West deployed to CA EOC
- HQ ISB team deployed to Chico, CA
- MERS assets deployed to southern CA