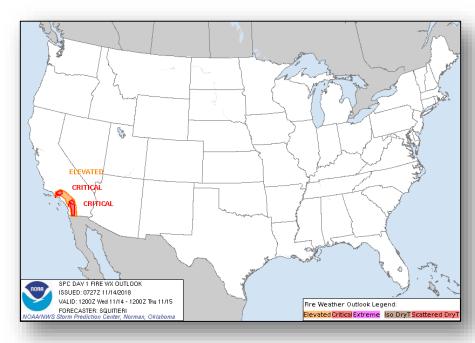

### Fire Weather Outlook

Wednesday

Thursday

#### **Significant Weather:**

- · Critical fire weather southern CA
- Red Flag Warnings CA
- Freezing rain and snow Lower/Middle Mississippi Valley to the Southern Appalachians and Northeast
- Heavy rain and flash flooding possible Southeast and Puerto Rico/USVI