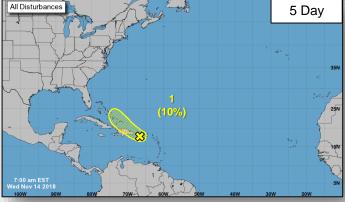

### Tropical Outlook – Atlantic

#### Disturbance 1 (Invest 96L) (as of 7:00 a.m. EST)

- Located over portions of the Leeward Islands
- · Significant development of this system is not expected
- Could produce locally heavy rainfall over portions of the Leeward Islands, the Virgin Islands, Puerto Rico, and Hispaniola during the next day or so
- Formation chance through 48 hours: Low (10%)
- Formation chance through 5 days: Low (10%)