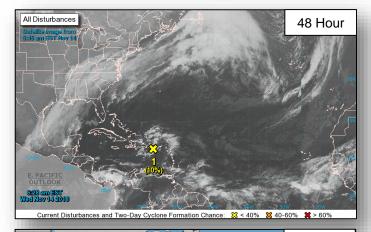

### Tropical Outlook – Atlantic

#### Disturbance 1 (Invest 96L) (as of 7:00 a.m. EST)

- Located over portions of the Leeward Islands
- · Significant development of this system is not expected
- Could produce locally heavy rainfall over portions of the Leeward Islands, the Virgin Islands, Puerto Rico, and Hispaniola during the next day or so
- Formation chance through 48 hours: Low (10%)
- Formation chance through 5 days: Low (10%)