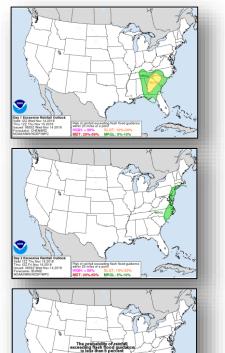

#### **Significant Weather:**

- · Critical fire weather southern CA
- Red Flag Warnings CA
- Freezing rain and snow Lower/Middle Mississippi Valley to the Southern Appalachians and Northeast
- Heavy rain and flash flooding possible Southeast and Puerto Rico/USVI

### Precipitation / Excessive Rainfall Forecast

Wed

Thu

Fri