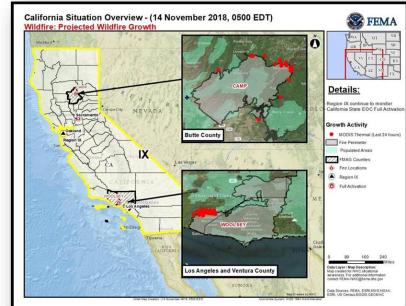

### Wildfires – California

Data Layer / Map Description: The FEMA teams, assets and divisions in and around the area affected by the

#### **Current Situation:**

The Camp Fire (Butte County) and the Woolsey Fire (Los Angeles & Ventura counties) continue to burn in CA. Santa Ana Winds are exacerbating the incident.

#### State/Local Response:

- Governor declared a State of Emergency for Butte, Ventura and Los Angeles counties
- · National Guard and EMAC activated
- CA EOC at Full activation

#### FEMA Response:

- FEMA-4407-DR-CA approved on November 12
- FMAG-5278-FM-CA approved November 8 for Camp Fire
- FEMA-5280-FM-CA approved November 9 for Woolsey Fire
- · Region IX RWC at Steady State, continues to monitor
- Region IX LNO deployed to CA EOC
- National IMAT West deployed to CA EOC
- HQ ISB team deployed to Chico, CA
- MERS assets deployed to southern CA