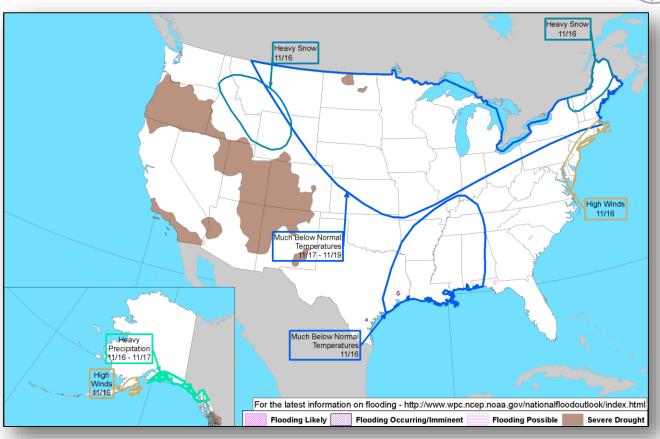

rd Islands
- · Significant development of this system is not expected
- Could produce locally heavy rainfall over portions of the Leeward Islands, the Virgin Islands, Puerto Rico, and Hispaniola during the next day or so
- Formation chance through 48 hours: Low (10%)
- Formation chance through 5 days: Low (10%)





### Tropical Outlook – Eastern Pacific







48 Hour Outlook

5 Day Outlook

### Tropical Outlook – Central Pacific





No new tropical cyclones are expected
during the next five days.

SN

2:00 am HST
Wed Nov 14 2018
175E
175E
175W
165W
165W
165W
165W
165W
145W
145W
135W
145W
135W
145W
135W
145W
135W

48 Hour Outlook

5 Day Outlook

### National Weather Forecast









### Precipitation / Excessive Rainfall Forecast







Wed

Thu

Fri

### Hazards Outlook – Nov 16-20





### Space Weather



|               | Space Weather<br>Activity | Geomagnetic<br>Storms | Solar<br>Radiation | Radio<br>Blackouts |
|---------------|---------------------------|-----------------------|--------------------|--------------------|
| Past 24 Hours | None                      | None                  | None               | None               |
| Next 24 Hours | None                      | None                  | None               | None               |

For further information on NOAA Space Weather Scales refer to: http://www.swpc.noaa.gov/noaa-scales-explanation





### Joint Preliminary Damage Assessments



| Dogion | State /  | Event                         | IA / PA | Number o  | f Counties | Stort End     |
|--------|----------|-------------------------------|---------