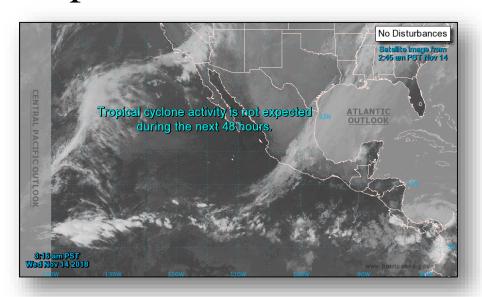

yed to CNMI and Guam
- FEMA Region VII and Region IX-2 IMATs deployed to CNMI
- FEMA ISB team and MERS assets deployed: a second Movement Control Unit (MCU) deployed to CNMI
- HHS medical teams and assets deployed
- USACE 249th Prime Power, Planning and Response Team (PRT), and contractor assets deployed

### Tropical Outlook – Atlantic

## FEMA

#### Disturbance 1 (Invest 96L) (as of 7:00 a.m. EST)

- Located over portions of the Leeward Islands
- · Significant development of this system is not expected
- Could produce locally heavy rainfall over portions of the Leeward Islands, the Virgin Islands, Puerto Rico, and Hispaniola during the next day or so
- Formation chance through 48 hours: Low (10%)
- Formation chance through 5 days: Low (10%)





### Tropical Outlook – Eastern Pacific







48 Hour Outlook

5 Day Outlook

### Tropical Outlook – Central Pacific





No new tropical cyclones are expected
during the next five days.

SN

2:00 am HST
Wed Nov 14 2018
175E
175E
175W
165W
165W
165W
165W
165W
145W
145W
135W
145W
135W
145W
135W
145W
135W

48 Hour Outlook

5 Day Outlook

### National Weather Forecast









### Precipitation / Excessive Rainfall Forecast







Wed

Thu

Fri

### Hazards Outlook – Nov 16-20





### Space Weather



|               | Space Weather<br>Activity | Geomagnetic<br>Storms | Solar<br>Radiation | Radio<br>Blackouts |
|---------------|---------------------------|-----------------------|--------------------|--------------------|
| Past 24 Hours | None                      | None                  | None               | None               |
|