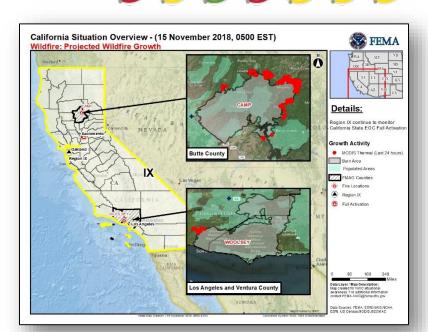

### Wildfire Summary

| Fire Name                          | FMAG                      | Acres      | Percent    | Evacuations                          |                         | Fatalities          |                          |               |
|------------------------------------|---------------------------|------------|------------|--------------------------------------|-------------------------|---------------------|--------------------------|---------------|
| (County)                           | Number                    | Burned     | Contained  | (Residents)                          | Threatened              | Damaged             | Destroyed                | /<br>Injuries |
| California (2)                     |                           |            |            |                                      |                         |                     |                          |               |
| Camp<br>(Butte)                    | 5278-FM-CA<br>Nov 8, 2018 | 138k (+8k) | 35%        | Mandatory<br>(52k people)            | 17.5k<br>(15.5k homes)* | 217<br>(128 homes)* | 10,321<br>(8,760 homes)* | 56 (+8) / 3   |
| Woolsey<br>(Ventura / Los Angeles) | 5280-FM-CA<br>Nov 9, 2018 | 98k (+1k)  | 52% (+12%) | Mandatory<br>(110k people)<br>(-72k) | 57k<br>(51.5k homes)*   | 96<br>(80 homes)*   | 504<br>(429 homes)*      | 2/3           |

### Wildfires – California

Total IA Registrations: 8,389 (+657) (Open Disaster IA Update 4404-DR, as of Nov 15)

#### **Current Situation:**

Fire weather conditions improving for the Camp Fire (Butte County); High winds & dry conditions continue to exacerbate the Woolsey Fire (LA & Ventura counties)

Safety and Security: Some evacuations lifted in Butte County

### Wildfires – California

#### State/Local Response:

- Governor declared a State of Emergency for Butte, Ventura and Los Angeles counties
- National Guard and EMAC activated
- CA EOC at Full activation

#### FEMA Response:

- FEMA-4407-DR-CA approved on November 12
- FMAG-5278-FM-CA approved November 8 for Camp Fire
- FEMA-5280-FM-CA approved November 9 for Woolsey Fire
- Region IX RWC at Steady State, continues to monitor
- Region IX LNO deployed to CA EOC
- National IMAT West deployed to CA EOC
- HQ ISB team deployed to Chico, CA
- MERS assets deployed to southern CA