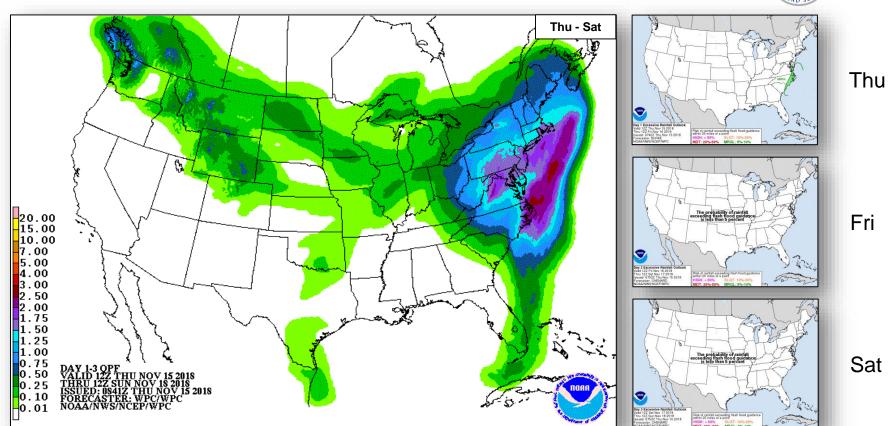

### Precipitation / Excessive Rainfall Forecast

### Hazards Outlook – Nov 17-21