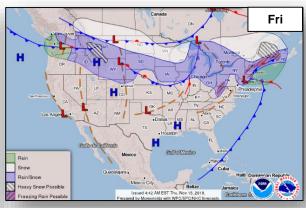

#### **Significant Weather:**

- Elevated Fire Weather southern CA
- Freezing Rain and Winter Storm Warning Lower/Middle Mississippi Valley to the Great Lakes and Northeast
- Heavy Rain and Flash Flooding possible Southeast to Mid-Atlantic

### Precipitation / Excessive Rainfall Forecast