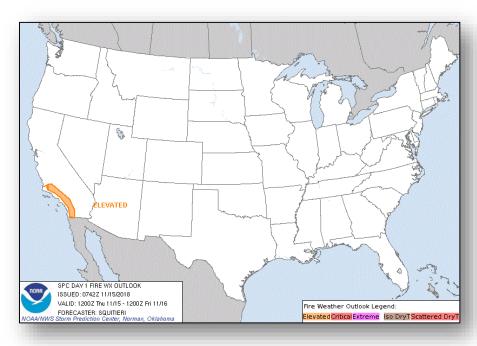

#### **Significant Weather:**

- Elevated Fire Weather southern CA
- Freezing Rain and Winter Storm Warning Lower/Middle Mississippi Valley to the Great Lakes and Northeast
- Heavy Rain and Flash Flooding possible Southeast to Mid-Atlantic

### Fire Weather Outlook

Thursday Friday