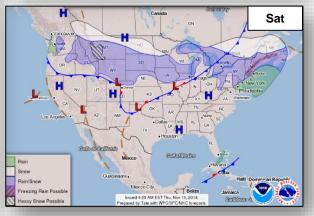

#### **Significant Weather:**

- Elevated Fire Weather southern CA
- Freezing Rain and Winter Storm Warning Lower/Middle Mississippi Valley to the Great Lakes and Northeast
- Heavy Rain and Flash Flooding possible Southeast to Mid-Atlantic

### Precipitation / Excessive Rainfall Forecast