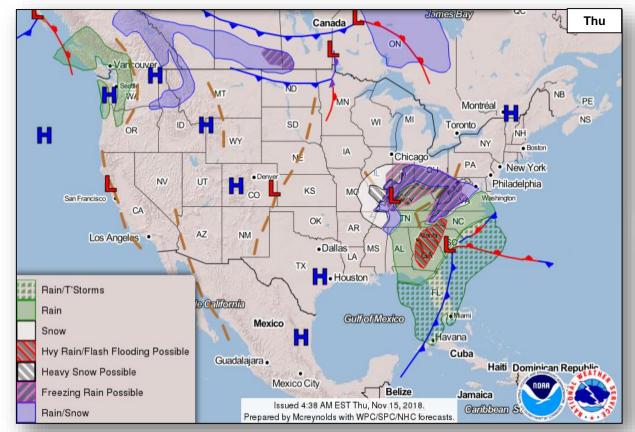

#### **Significant Weather:**

- Elevated Fire Weather southern CA
- Freezing Rain and Winter Storm Warning Lower/Middle Mississippi Valley to the Great Lakes and Northeast
- Heavy Rain and Flash Flooding possible Southeast to Mid-Atlantic

### National Weather Forecast