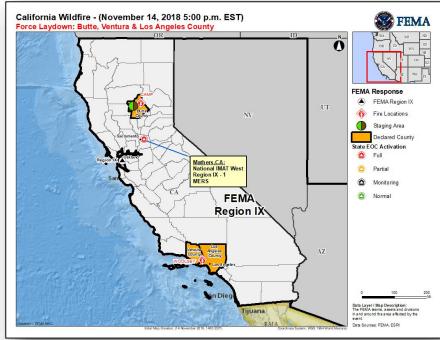

### Wildfire Summary

| Fire Name                          | FMAG                      | Acres      | Percent    | Evacuations                          |                         | Fatalities          |                          |               |
|------------------------------------|---------------------------|------------|------------|--------------------------------------|-------------------------|---------------------|--------------------------|---------------|
| (County)                           | Number                    | Burned     | Contained  | (Residents)                          | Threatened              | Damaged             | Destroyed                | /<br>Injuries |
| California (2)                     |                           |            |            |                                      |                         |                     |                          |               |
| Camp<br>(Butte)                    | 5278-FM-CA<br>Nov 8, 2018 | 138k (+8k) | 35%        | Mandatory<br>(52k people)            | 17.5k<br>(15.5k homes)* | 217<br>(128 homes)* | 10,321<br>(8,760 homes)* | 56 (+8) / 3   |
| Woolsey<br>(Ventura / Los Angeles) | 5280-FM-CA<br>Nov 9, 2018 | 98k (+1k)  | 52% (+12%) | Mandatory<br>(110k people)<br>(-72k) | 57k<br>(51.5k homes)*   | 96<br>(80 homes)*   | 504<br>(429 homes)*      | 2/3           |

#### **Current Situation:**

Fire weather conditions improving for the Camp Fire (Butte County); High winds & dry conditions continue to exacerbate the Woolsey Fire (LA & Ventura counties)

Safety and Security: Some evacuations lifted in Butte County

#### Communications:

- Communication lines, towers, CalFire communication sites, CHP communications sites, federal and naval satellite communication infrastructure threatened
- Woolsey: 20% cell sites offline (Ventura) and <1% offline (LA County) Camp: Unknown

#### FEMA Response:

- FEMA-4407-DR-CA approved on November 12
- FMAG-5278-FM-CA approved November 8 for Camp Fire
- FEMA-5280-FM-CA approved November 9 for Woolsey Fire
- Region IX RWC at Steady State, continues to monitor
- Region IX LNO deployed to CA EOC
- National IMAT West deployed to CA EOC
- HQ ISB team deployed to Chico, CA
- MERS assets deployed to southern CA