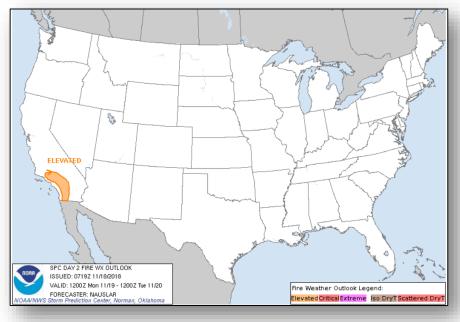

### Fire Weather Outlook

Sunday Monday

#### **Significant Weather:**

- Elevated Fire Weather northern and southern CA
- Red Flag Warnings northern and central CA
- Freezing rain possible portions of Mid-Atlantic and Northeast

**Declaration Activity:** None

#### **Current Situation:**

Elevated fire weather risk for Central/Southern California today - Red Flag Warnings are in effect. Smoke will continue to impact air quality and visibility.