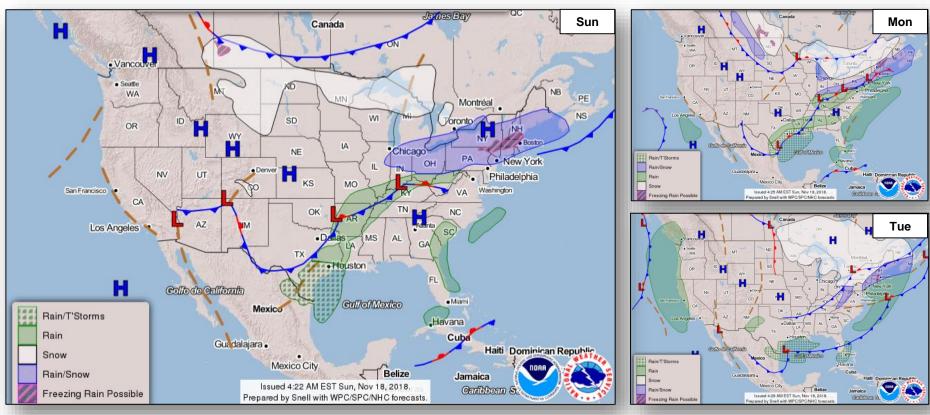

#### **Significant Weather:**

- Elevated Fire Weather northern and southern CA
- Red Flag Warnings northern and central CA
- Freezing rain possible portions of Mid-Atlantic and Northeast

**Declaration Activity:** None

### National Weather Forecast

### Precipitation / Excessive Rainfall Forecast

Sun

Mon

Tue