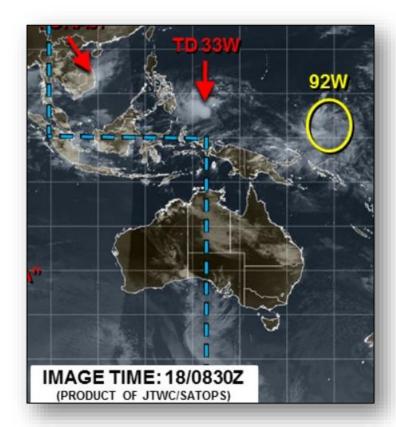

### Tropical Outlook – Western Pacific

#### **Invest 92W** (as of 4:30 a.m. EST)

- 770 miles ESE of Chuuk Island, Federated States of Micronesia
- Forecast to move NW over the next few days
- Maximum sustained winds 17-23 mph
- Formation chance through 24 hours: Low