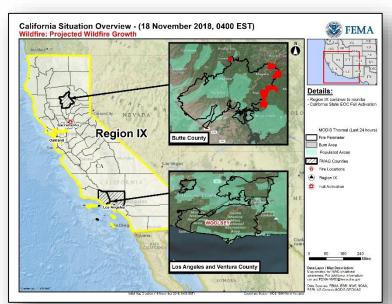

### Wildfires – California

Total IA Registrations: 13,773 (+1,397) (Open Disaster IA Update 4407-DR as of 7:19 am EST. Nov 18)

#### **Current Situation:**

Elevated fire weather risk for Central/Southern California today - Red Flag Warnings are in effect. Smoke will continue to impact air quality and visibility.

#### Safety and Security:

- · Camp Fire: mandatory evacuations remain in effect for a significant population
- Woolsey Fire: mandatory evacuations continue to decrease as safety allows

#### State/Local Response:

- Governor declared a State of Emergency for Butte, Ventura and Los Angeles counties
- National Guard and EMAC activated
- CA EOC at Full activation

#### FEMA Response:

- FEMA-4407-DR-CA approved on November 12
- FMAG-5278-FM-CA approved November 8 for Camp Fire
- FEMA-5280-FM-CA approved November 9 for Woolsey Fire
- Region I IMAT deployed to CA EOC
- Region IX RWC at Steady State, continues to monitor
- Region IX IMAT-1 and LNO deployed to CA EOC
- National IMAT West deployed to CA EOC
- HQ ISB team deployed to Chico, CA
- MERS assets deployed to CA