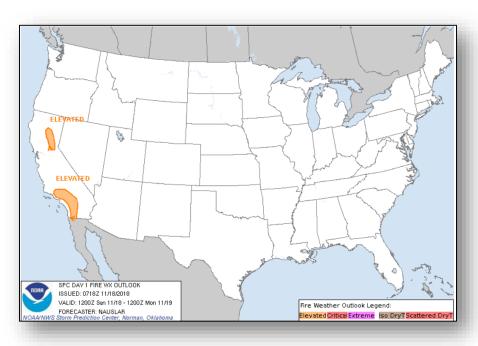

#### **Significant Weather:**

- Elevated Fire Weather northern and southern CA
- Red Flag Warnings northern and central CA
- Freezing rain possible portions of Mid-Atlantic and Northeast

**Declaration Activity:** None

#### **Current Situation:**

Elevated fire weather risk for Central/Southern California today - Red Flag Warnings are in effect. Smoke will continue to impact air quality and visibility.

### Fire Weather Outlook

Sunday Monday