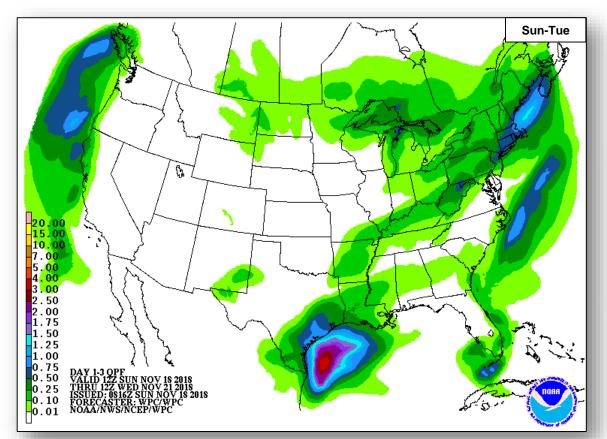

Angeles) | 5280-FM-CA<br>Nov 9, 2018           | 98k        | 84% (+6)   | Mandatory                            | 0                       | 271 (+70)<br>(219 homes)*  | 1,008 (+295)<br>(723 homes)*    | 3 / 3       |  |  |

<sup>\*</sup>Includes multiple residences and mixed commercial/residential structures

## Tropical Outlook – Five Day









Atlantic Eastern Pacific Central Pacific

### Tropical Outlook – Western Pacific



#### **Invest 92W** (as of 4:30 a.m. EST)

- 770 miles ESE of Chuuk Island, Federated States of Micronesia
- Forecast to move NW over the next few days
- Maximum sustained winds 17-23 mph
- Formation chance through 24 hours: Low



### National Weather Forecast





### Fire Weather Outlook







Sunday Monday

### Precipitation / Excessive Rainfall Forecast







Sun

Mon

Tue

### Long Range Outlooks – Nov 23-27





6 - 10 Day Temperature Probability



6 - 10 Day Precipitation Probability

### Space Weather



|               | Space Weather<br>Activity | Geomagnetic<br>Storms | Solar<br>Radiation | Radio<br>Blackouts |
|---------------|---------------------------|-----------------------|--------------------|--------------------|
| Past 24 Hours | None                      | None                  | None               | None               |
| Next 24 Hours | None                      | None                  | None               | None               |

For further information on NOAA Space Weather Scales refer to: http://www.swpc.noaa.gov/noaa-scales-explanation





### Joint Preliminary Damage Assessments



| Region State /<br>Location |