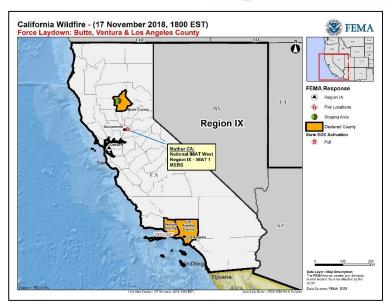

#### State/Local Response:

- Governor declared a State of Emergency for Butte, Ventura and Los Angeles counties
- National Guard and EMAC activated
- CA EOC at Full activation

#### FEMA Response:

- FEMA-4407-DR-CA approved on November 12
- FMAG-5278-FM-CA approved November 8 for Camp Fire
- FEMA-5280-FM-CA approved November 9 for Woolsey Fire
- Region I IMAT deployed to CA EOC
- Region IX RWC at Steady State, continues to monitor
- Region IX IMAT-1 and LNO deployed to CA EOC
- National IMAT West deployed to CA EOC
- HQ ISB team deployed to Chico, CA
- MERS assets deployed to CA