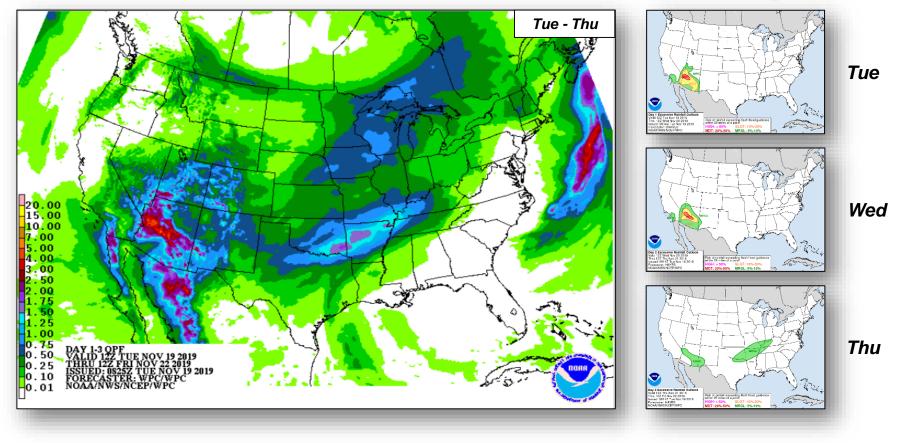

. EST)

- 200 miles ENE of the Leeward Islands
- Formation chance next 48 hour: High (70%)
- Formation chance next 5 days: High (70%)

| Current Disturbances & 5 Day Cyclone Formation: 🔀 < 40%  🔀 40-60%   🗮 > 60%                         | Potential track area: | Watches:           | Warnings:            | Current wind extent: |
|-----------------------------------------------------------------------------------------------------|-----------------------|--------------------|----------------------|----------------------|
| Tropical / Sub-Tropical Cyclone: ODepression   Storm   Hurricane   Post-Tropical Cyclone / Remnants | Day 1-3 🐼 Day 4-5     | Hurricane Trop Str | n Hurricane Trop Stm | Hurricane Trop Stm   |

#### National Weather Forecast





#### Precipitation & Excessive Rainfall





### Joint Preliminary Damage Assessments



| Decien | State /  | Event                          | IA/PA | Number of | Start – End |             |  |
|--------|----------|--------------------------------|-------|-----------|-------------|-------------|--|
| Region | Location | Event                          |       | Requested | Completed   | Start – Enu |  |
|        | VT       | Severe Flooding                | IA    | 0         | 0           | N/A         |  |
| I      | VT       | Oct 31 – Nov 1, 2019           | PA    | 8         | 0           | 11/5 – TBD  |  |
|        | NY       | Heavy Rain & Strong Wind Storm | IA    | 5         | 0           | 11/19 – TBD |  |
| II     |          | Oct 31 – Nov 1                 | PA    | 18        | 0           | 11/15 – TBD |  |
|        | M