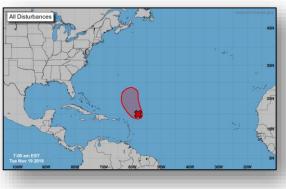

#### **Tropical Activity:**

- Atlantic: Disturbance 1: High (70%)
- Eastern Pacific: No new tropical cyclones expected during the next five days
- Central Pacific: No new tropical cyclones expected during the next five days
- Western Pacific: No activity affecting U.S. interests

#### Atlantic

#### Disturbance 1 (as of 7:00 a.m. EST)

- 200 miles ENE of the Leeward Islands
- Formation chance next 48 hour: High (70%)
- Formation chance next 5 days: High (70%)

| Current Disturbances & 5 Day Cyclone Formation: 🔀 < 40%  🔀 40-60%   🗮 > 60%                         | Potential track area: | Watches:           | Warnings:            | Current wind extent: |
|-----------------------------------------------------------------------------------------------------|-----------------------|--------------------|----------------------|----------------------|
| Tropical / Sub-Tropical Cyclone: ODepression   Storm   Hurricane   Post-Tropical Cyclone / Remnants | Day 1-3 🐼 Day 4-5     | Hurricane Trop Str | n Hurricane Trop Stm | Hurricane Trop Stm   |