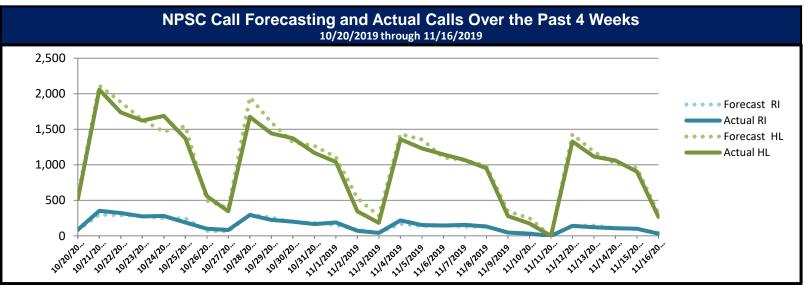

### NPSC Call Activity

#### NPSC Call Activity in the Past Week

11/10/2019 through 11/16/2019

| Call Type            | Projected<br>Calls | Actual Calls |  |  |
|----------------------|--------------------|--------------|--|--|
| Registration Intake: | 568                | 532          |  |  |
| Helpline:            | 5,150              | 4,852        |  |  |
| Combined:            | 5,718              | 5,384        |  |  |