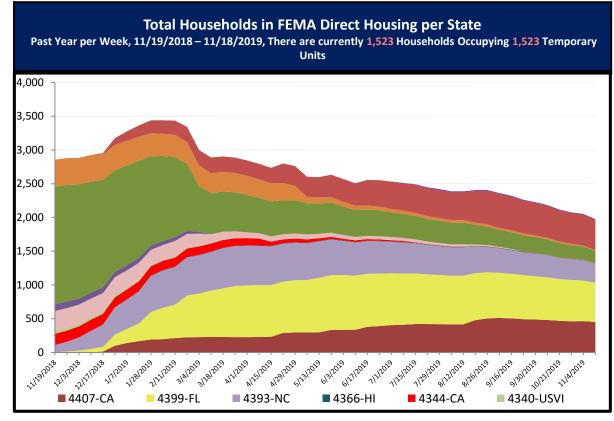

### **Direct Housing**

| DR        | IA Declaration<br>Date | Current # of<br>Households<br>in Direct<br>Housing<br>(Weekly<br>Change) |           |
|-----------|------------------------|--------------------------------------------------------------------------|-----------|
| 4421-IA   | 3/23/2019              | 9/23/2020                                                                | 5 (0)     |
| 4407-CA   | 11/12/2018             | 5/12/2020                                                                | 453 (-12) |
| 4399-FL   | 10/11/2018             | 4/11/2020                                                                | 580 (-22) |
| 4393-NC   | 9/14/2018              | 3/14/2020                                                                | 288 (-14) |
| 4366-HI   | 5/11/2018              | 11/11/2019                                                               | 0 (-4)    |
| 4344-CA   | 10/10/2017             | 7/10/2019                                                                | 1 (0)     |
| 4340-USVI | 9/20/2017              | 9/7/2019                                                                 | 0 (0)     |
| 4339-PR   | 9/20/2017              | 9/20/2019                                                                | 1 (0)     |
| 4332-TX   | 8/25/2017              | 8/25/2019                                                                | 183 (-12) |
| 4277-LA   | 8/14/2016              | 4/30/2019                                                                | 14 (-5)   |

States with Currently Occupied Units