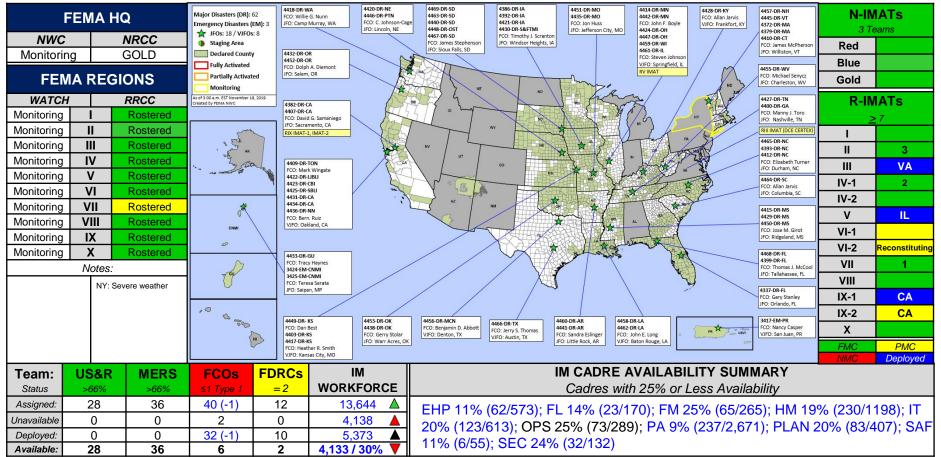

dent: Severe Storms, Tornadoes, and Flooding Incident Period: Sept 9 - 26, 2019

#### Includes:

- Individual Assistance: 11 counties and 2
   tribal areas
- **Public Assistance:** 19 counties and 2 tribal areas
- Hazard Mitigation: Statewide

FCO: James R. Stephenson





#### Declaration Requests in Process – 1



| State / Tribe / Territory – Incident Description                         | Туре | IA | ΡΑ | НМ | Requested |
|--------------------------------------------------------------------------|------|----|----|----|-----------|
| SD - Severe Storms, Tornadoes, and Flooding (Sep 9-26) APPROVED (Nov 18) | DR   | Х  | Х  | Х  | Oct 25    |
| SD – Severe Storms, Tornadoes, and Flooding (Aug 2-11) - Appeal          | DR   |    | Х  | Х  | Nov 5     |

### FEMA Common Operating Picture





### Public Assistance Grant Program

|                                                                                                                                     |                                                                                                                                                                                                                                                                                                                                                       |                            |                        |                                    |                                                        |  | eets Obliga<br>8/19 at 1500 El                                                                  |