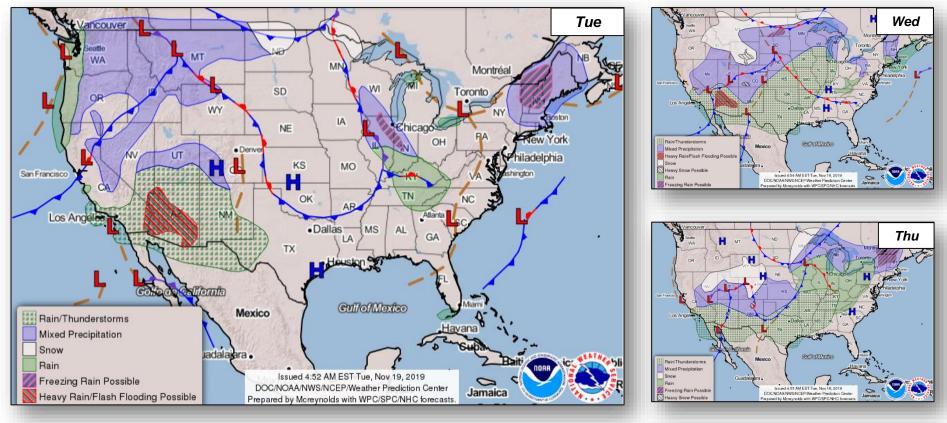

#### Significant Incidents or Threats:

• Moderate to heavy rain with flash flooding risks over the Desert Southwest

#### National Weather Forecast

#### Precipitation & Excessive Rainfall