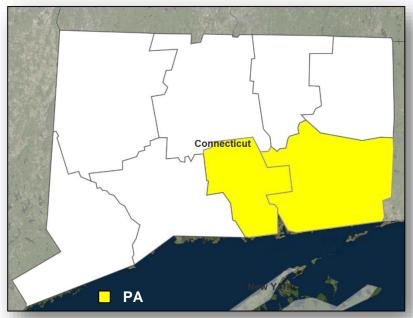

#### **Declaration Activity:**

- Major Disaster Declaration request CT
- Amendment No. 1 to FEMA-4403-DR-KS

### **Declaration Request**

#### **Connecticut**

- The Governor requested a Major Disaster Declaration on November 20, 2018
- For Severe Storms and Flooding during the period of September 25-26, 2018
- Requesting:
  - Public Assistance for two counties
  - Hazard Mitigation statewide