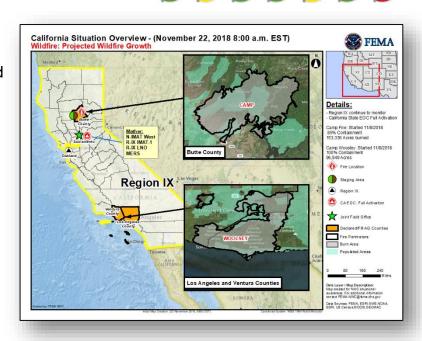

### Wildfires – California

#### **Current Situation:**

Flash Flood and Debris Flow Watches: Up to six inches of rain forecast through Saturday morning for burn scars areas from current and recent fires: Camp, Mendocino Complex, Carr, Hirz, and Delta.

#### State/Local:

- Governor declared State of Emergency impacted counties
- National Guard and EMAC activated
- CA EOC at Full activation

#### FEMA, Other Federal Agencies, and NGOs:

- Declarations: Three FMAGs, EM-3409-CA, and DR-4407-CA approved
- NWC and Region IX RWC at Steady State, continue to monitor
- N-IMAT West, Region IX IMAT-1 and LNO deployed to CA EOC
- NVOADs, FBI, HHS, and NTSB: Advise & assist fatality management
- HQ ISB team and MERS assets deployed