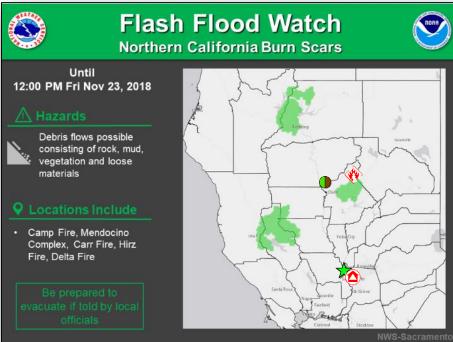

#### **Significant Weather:**

- Winter Storm Warning & Flash Flood Watch Northern CA and Pacific Northwest
- Debris Flow possible Northern CA and Pacific Northwest
- · Air Quality and Air Stagnation Alerts continue over portions of CA, WA, and ID
- Heavy Snow possible Sierra and Cascade mountains, Great Lakes, and the Northeast

#### **Current Situation:**

Flash Flood and Debris Flow Watches: Up to six inches of rain forecast through Saturday morning for burn scars areas from current and recent fires: Camp, Mendocino Complex, Carr, Hirz, and Delta.