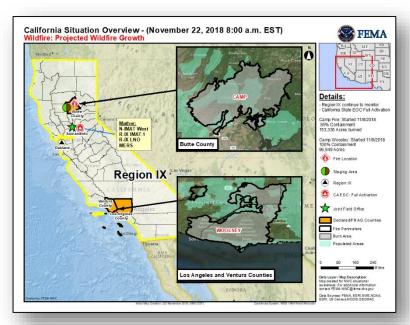

### Wildfires – California

#### **Current Situation:**

Flash Flood and Debris Flow Watches: Up to six inches of rain forecast through Saturday morning for burn scars areas from current and recent fires: Camp, Mendocino Complex, Carr, Hirz, and Delta.

#### State/Local:

- Governor declared State of Emergency impacted counties
- National Guard and EMAC activated
- CA EOC at Full activation

#### FEMA, Other Federal Agencies, and NGOs:

- Declarations: Three FMAGs, EM-3409-CA, and DR-4407-CA approved
- NWC and Region IX RWC at Steady State, continue to monitor
- N-IMAT West, Region IX IMAT-1 and LNO deployed to CA EOC
- NVOADs, FBI, HHS, and NTSB: Advise & assist fatality management
- HQ ISB team and MERS assets deployed