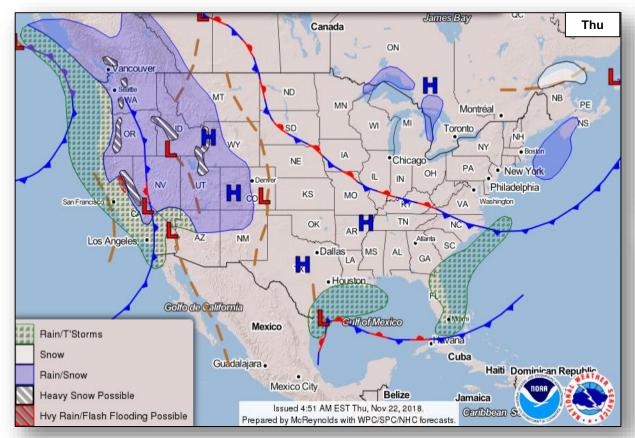

#### **Significant Weather:**

- Winter Storm Warning & Flash Flood Watch Northern CA and Pacific Northwest
- Debris Flow possible Northern CA and Pacific Northwest
- · Air Quality and Air Stagnation Alerts continue over portions of CA, WA, and ID
- Heavy Snow possible Sierra and Cascade mountains, Great Lakes, and the Northeast

### National Weather Forecast

### Precipitation / Excessive Rainfall Forecast

Thu

Fri

Sat