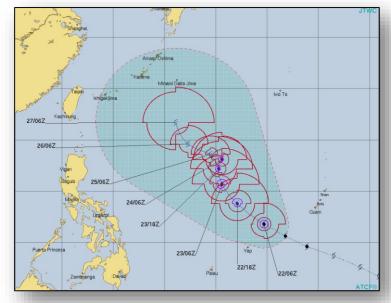

#### **Tropical Activity:**

- Atlantic No new tropical cyclones are expected during the next 5 days
- Eastern Pacific No new tropical cyclones are expected during the next 5 days
- Central Pacific No new tropical cyclones are expected during the next 5 days
- Western Pacific Typhoon Man-Yi

# Tropical Outlook – Western Pacific

#### Typhoon Man-Yi (Advisory No. 11 as of 4:00 a.m. EST) — FINAL

- 390 miles W of Guam
- Moving WNW at 28 mph
- Max sustained winds of 90 mph
- Expected to pass south about 180 miles south of Guam Thursday ChST as a CAT 2 typhoon