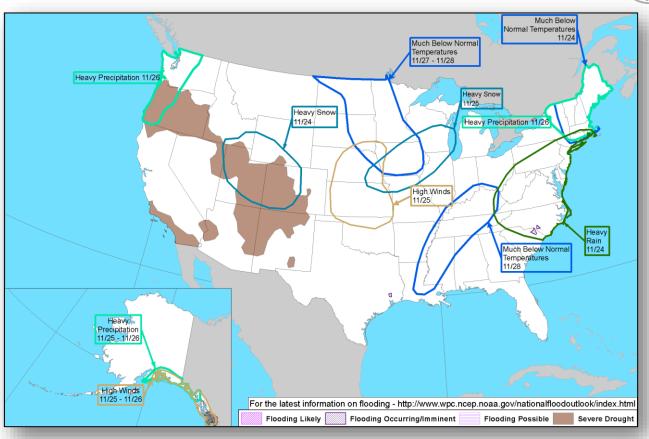

MERS assets deployed

#### Recovery:

- DRC open; planning for two additional, and mobile DRCs
- Total IA Registrations: 17,832 (+183) (Open Disaster IA, as of 7:09 a.m. EST, Nov 22)

Camp Fire: 

Woolsey Fire:



### Wildfires – California









### Fire Weather Outlook







Thursday Friday

# Tropical Outlook – Five Day









Central Pacific

Eastern Pacific

Atlantic

# Tropical Outlook – Western Pacific



#### Typhoon Man-Yi (Advisory No. 11 as of 4:00 a.m. EST) — FINAL

- 390 miles W of Guam
- Moving WNW at 28 mph
- Max sustained winds of 90 mph
- Expected to pass south about 180 miles south of Guam Thursday ChST as a CAT 2 typhoon



### National Weather Forecast









### Precipitation / Excessive Rainfall Forecast





Thu

Fri

Sat

### Hazards Outlook – Nov 24-28





# Space Weather



|               | Space Weather<br>Activity | Geomagnetic<br>Storms | Solar<br>Radiation | Radio<br>Blackouts |
|---------------|---------------------------|-----------------------|--------------------|--------------------|
| Past 24 Hours | None                      | None                  | None               | None               |
| Next 24 Hours | None                      | None                  | None               | None               |

For further information on NOAA Space Weather Scales refer to: http://www.swpc.noaa.gov/noaa-scales-explanation





# Joint Preliminary Damage Assessments



| Dogion | State /             | Event                                   | IA / PA | Number o  | f Counties | Start – End   |  |
|--------|---------------------|----------