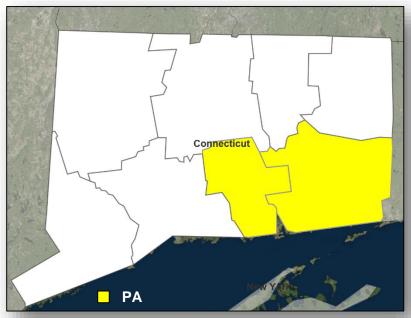

#### **Connecticut**

- The Governor requested a Major Disaster Declaration on November 20, 2018
- For Severe Storms and Flooding during the period of September 25-26, 2018
- Requesting:
  - Public Assistance for two counties
  - Hazard Mitigation statewide