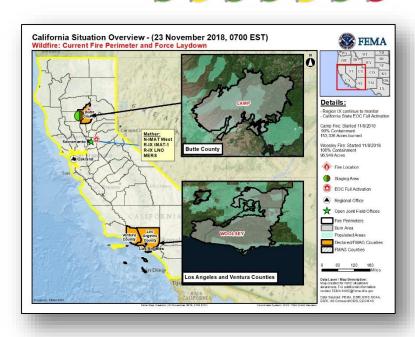

# Wildfire Summary

| Fire Name                                  | FMAG                      | Acres   | Percent       | Evacuations           | Structures ( | Fatalities         |                          |               |
|--------------------------------------------|---------------------------|---------|---------------|-----------------------|--------------|--------------------|--------------------------|---------------|
| (County)                                   | Number                    | Burned  | Contained     | (Residents)           | Threatened   | Damaged            | Destroyed                | /<br>Injuries |
| California (2)                             |                           |         |               |                       |              |                    |                          |               |
| Camp<br>(Butte)                            | 5278-FM-CA<br>Nov 8, 2018 | 153,336 | 95%<br>(+10%) | Mandatory<br>(35,460) | 0            | 750<br>(499 homes) | 18,663<br>(13,917 homes) | 84 / 3        |
| Woolsey (FINAL)<br>(Ventura / Los Angeles) | 5280-FM-CA<br>Nov 9, 2018 | 96,949  | 100%          | Lifted                | 0            | 364<br>(284 homes) | 1,643<br>(1,195 homes)   | 3/3           |

#### Wildfires – California

#### **Current Situation:**

Flash Flood Watches in effect: up to six inches of rain forecast through Saturday morning for burn scars areas from current and recent fires. Main focus of concern is debris flow through burn scar areas. Winter Storm Warning: 10-18 inches of snow, with localized areas up to 30 inches in higher elevations through today. Air Quality and Air Stagnation Alerts continue.

#### State/Local:

- Governor declared State of Emergency impacted counties
- National Guard and EMAC activated
- CA EOC at Full activation

#### FEMA Response:

- Declarations: Three FMAGs, EM-3409-CA, and DR-4407-CA approved
- NWC and Region IX RWC at Steady State, continue to monitor
- N-IMAT West, Region IX IMAT-1 and LNO deployed to CA EOC
- NVOADs, FBI, HHS, and NTSB: Advise & assist fatality management
- · HQ ISB team and MERS assets deployed
- DRC open; planning for two additional, and mobile DRCs
- IA Registrations: 18,176 (Open Disaster IA, as of 7:33 a.m. EST, Nov 23)