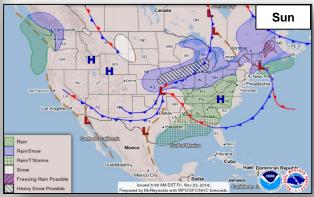

### National Weather Forecast

#### **Significant Weather:**

- Winter Storm Warning & Flash Flood Watch Northern CA and Pacific Northwest
- Debris Flow possible Northern CA and Pacific Northwest
- · Air Quality and Air Stagnation Alerts continue over portions of CA, WA, and ID
- Heavy Snow possible Sierra and Cascade mountains, Great Lakes, and the Northeast

#### **Current Situation:**

Flash Flood Watches in effect: up to six inches of rain forecast through Saturday morning for burn scars areas from current and recent fires. Main focus of concern is debris flow through burn scar areas. Winter Storm Warning: 10-18 inches of snow, with localized areas up to 30 inches in higher elevations through today. Air Quality and Air Stagnation Alerts continue.