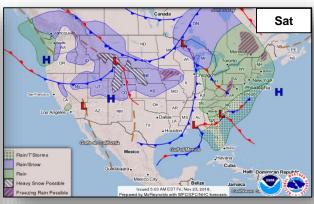

### National Weather Forecast

#### **Significant Weather:**

- Winter Storm Warning & Flash Flood Watch Northern CA and Pacific Northwest
- Debris Flow possible Northern CA and Pacific Northwest
- · Air Quality and Air Stagnation Alerts continue over portions of CA, WA, and ID
- Heavy Snow possible Sierra and Cascade mountains, Great Lakes, and the Northeast

#### **Current Situation:**

Flash Flood Watches in effect: up to six inches of rain forecast through Saturday morning for burn scars areas from current and recent fires. Main focus of concern is debris flow through burn scar areas. Winter Storm Warning: 10-18 inches of snow, with localized areas up to 30 inches in higher elevations through today. Air Quality and Air Stagnation Alerts continue.