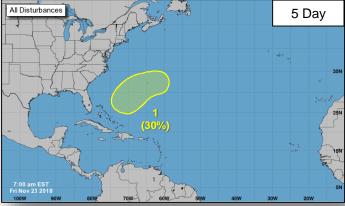

#### **Tropical Activity:**

- Atlantic Disturbance 1: Low (30%)
- Eastern Pacific No new tropical cyclones are expected during the next 5 days
- Central Pacific No new tropical cyclones are expected during the next 5 days
- Western Pacific No activity affecting U.S. interests

## Tropical Outlook – Atlantic

#### Disturbance 1 (as of 7:00 a.m. EST)

- Expected to develop off the southwestern Atlantic by Saturday
- System will possibly acquire subtropical characteristics by Sunday
- Formation chance through 48 hours: Low (near 0%)
- Formation chance through 5 days: Low (30%)