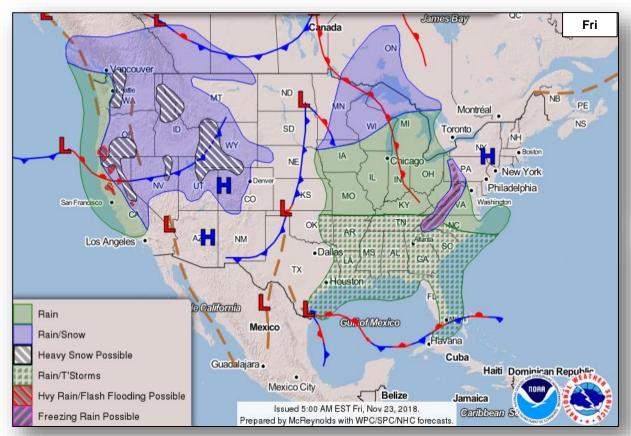

### National Weather Forecast

#### **Significant Weather:**

- Winter Storm Warning & Flash Flood Watch Northern CA and Pacific Northwest
- Debris Flow possible Northern CA and Pacific Northwest
- · Air Quality and Air Stagnation Alerts continue over portions of CA, WA, and ID
- Heavy Snow possible Sierra and Cascade mountains, Great Lakes, and the Northeast