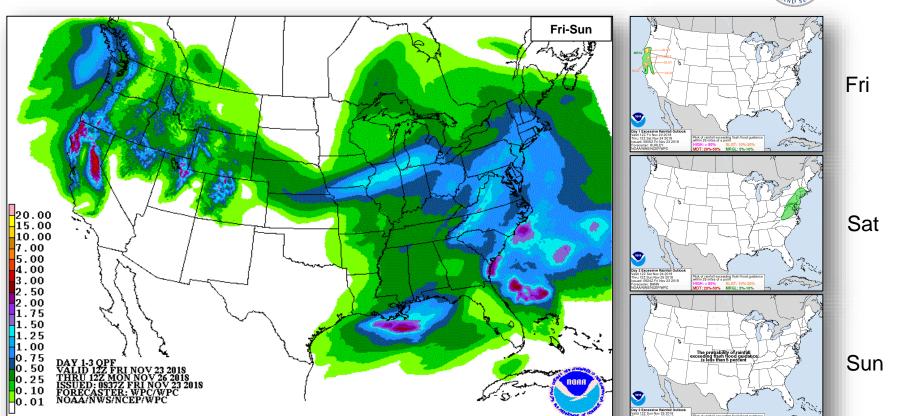

### National Weather Forecast

### Fire Weather Outlook

Friday Saturday

### Precipitation / Excessive Rainfall Forecast

### Hazards Outlook – Nov 25-29