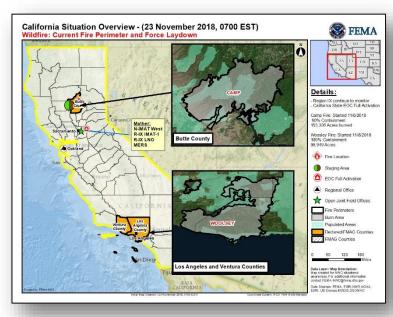

# Wildfire Summary

| Fire Name                                  | FMAG                      | Acres   | Percent       | Evacuations           | Structures ( | Fatalities         |                          |               |
|--------------------------------------------|---------------------------|---------|---------------|-----------------------|--------------|--------------------|--------------------------|---------------|
| (County)                                   | Number                    | Burned  | Contained     | (Residents)           | Threatened   | Damaged            | Destroyed                | /<br>Injuries |
| California (2)                             |                           |         |               |                       |              |                    |                          |               |
| Camp<br>(Butte)                            | 5278-FM-CA<br>Nov 8, 2018 | 153,336 | 95%<br>(+10%) | Mandatory<br>(35,460) | 0            | 750<br>(499 homes) | 18,663<br>(13,917 homes) | 84 / 3        |
| Woolsey (FINAL)<br>(Ventura / Los Angeles) | 5280-FM-CA<br>Nov 9, 2018 | 96,949  | 100%          | Lifted                | 0            | 364<br>(284 homes) | 1,643<br>(1,195 homes)   | 3/3           |

#### Wildfires – California

#### **Current Situation:**

Flash Flood Watches in effect: up to six inches of rain forecast through Saturday morning for burn scars areas from current and recent fires. Main focus of concern is debris flow through burn scar areas. Winter Storm Warning: 10-18 inches of snow, with localized areas up to 30 inches in higher elevations through today. Air Quality and Air Stagnation Alerts continue.

#### State/Local:

- Governor declared State of Emergency impacted counties
- National Guard and EMAC activated
- CA EOC at Full activation

#### FEMA Response:

- Declarations: Three FMAGs, EM-3409-CA, and DR-4407-CA approved
- NWC and Region IX RWC at Steady State, continue to monitor
- N-IMAT West, Region IX IMAT-1 and LNO deployed to CA EOC
- NVOADs, FBI, HHS, and NTSB: Advise & assist fatality management
- · HQ ISB team and MERS assets deployed
- DRC open; planning for two additional, and mobile DRCs
- IA Registrations: 18,176 (Open Disaster IA, as of 7:33 a.m. EST, Nov 23)