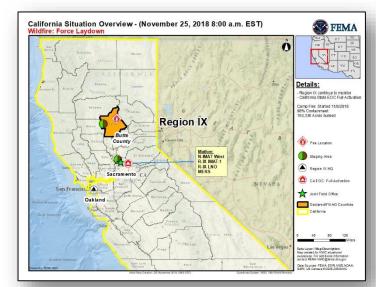

### Camp Fire – CA

| Fire Name       | Acres Percent |         |           | Percent Evacuations   |            | Structures (multiple and single residences) |                          |               |  |
|-----------------|---------------|---------|-----------|-----------------------|------------|---------------------------------------------|--------------------------|---------------|--|
| (County)        | FMAG          | Burned  | Contained | (Residents)           | Threatened | Damaged                                     | Destroyed                | /<br>Injuries |  |
| Camp<br>(Butte) | 5278-FM-CA    | 153,336 | 98% (+3)  | Mandatory<br>(34,634) | 0          | 736<br>(492 homes)                          | 18,744<br>(13,965 homes) | 87 (+3) / 3   |  |

#### Situation:

Fire began November 8, 2018 in Butte County CA. Dry conditions will continue through Monday. Another round of rain and mountain snow will move across northern CA on Tuesday; locally heavy rain possible.

#### Impacts:

- 14 (+5) shelters / 867 (+312) occupants (ARC Midnight Shelter Count as of Nov 25)
- 13.8k customers without power in Butte County\*
- Communications unstable: Damaged infrastructure and shutdowns for repairs
- · Contact with debris and ash may be hazardous to survivors and responders