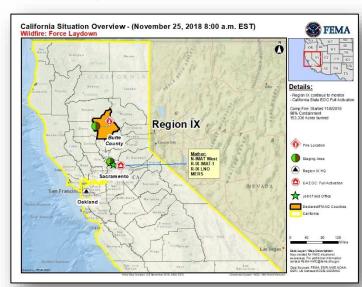

### Camp Fire – CA

| Fire Name       |            | Acres   | Percent   | Evacuations           | Structures ( | Fatalities         |                          |               |
|-----------------|------------|---------|-----------|-----------------------|--------------|--------------------|--------------------------|---------------|
| (County)        | FMAG       | Burned  | Contained | (Residents)           | Threatened   | Damaged            | Destroyed                | /<br>Injuries |
| Camp<br>(Butte) | 5278-FM-CA | 153,336 | 98% (+3)  | Mandatory<br>(34,634) | 0            | 736<br>(492 homes) | 18,744<br>(13,965 homes) | 87 (+3) / 3   |

#### Situation:

Fire began November 8, 2018 in Butte County CA. Dry conditions will continue through Monday. Another round of rain and mountain snow will move across northern CA on Tuesday; locally heavy rain possible.

#### Impacts:

- 14 (+5) shelters / 867 (+312) occupants (ARC Midnight Shelter Count as of Nov 25)
- 13.8k customers without power in Butte County\*
- Communications unstable: Damaged infrastructure and shutdowns for repairs
- · Contact with debris and ash may be hazardous to survivors and responders