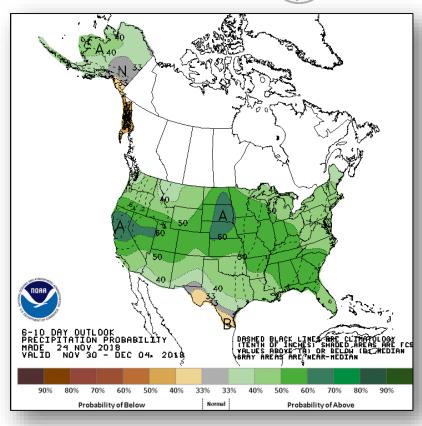

### Long Range Outlooks – Nov 30 – Dec 4

6 - 10 Day Temperature Probability

6 - 10 Day Precipitation Probability