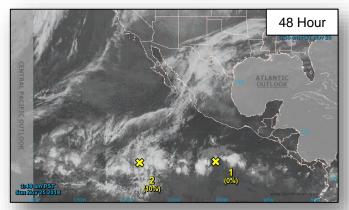

### Tropical Outlook – Eastern Pacific

#### Disturbance 1 (as of 7:00 a.m. EST)

- 600 miles S of Mexico
- Moving slowly W or NW
- Forecast to become more conducive for development
- Formation chance through 48 hours: Low (near 0%)
- Formation chance through 5 days: Low (30%)

#### Disturbance 2 (as of 7:00 a.m. EST)

- 1,100 miles SSW of Baja California, Mexico
- Moving slowly W
- Forecast to become more conducive for development
- Formation chance through 48 hours: Low (10%)
- Formation chance through 5 days: Low (20%)