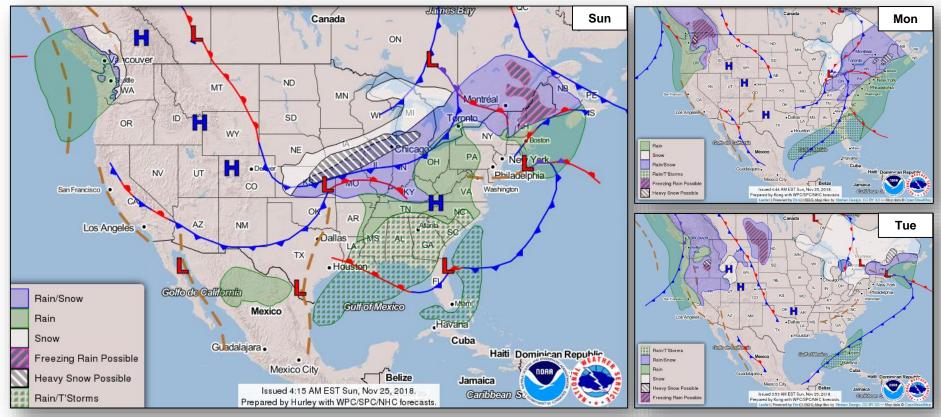

### National Weather Forecast

#### **Significant Weather:**

- Heavy Snow and Blizzard conditions portions of Central Plains into the Great Lakes
- Freezing Rain Northeast

**Declaration Activity: None** 