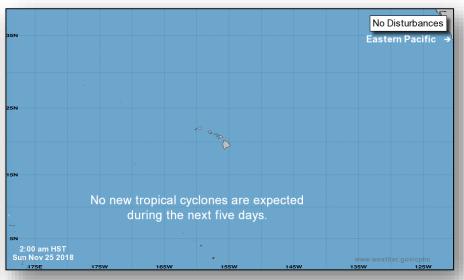

.m. EST)

- South of Bermuda, moving ENE
- Forecast to intensify; could reach hurricane-force strength by Tuesday
- Formation chance through 48 hours: Low (near 0%)
- Formation chance through 5 days: Low (near 0%)







### Tropical Outlook – Eastern Pacific



#### Disturbance 1 (as of 7:00 a.m. EST)

- 600 miles S of Mexico
- Moving slowly W or NW
- Forecast to become more conducive for development
- Formation chance through 48 hours: Low (near 0%)
- Formation chance through 5 days: Low (30%)

#### Disturbance 2 (as of 7:00 a.m. EST)

- 1,100 miles SSW of Baja California, Mexico
- Moving slowly W
- Forecast to become more conducive for development
- Formation chance through 48 hours: Low (10%)
- Formation chance through 5 days: Low (20%)





### Tropical Outlook – Central Pacific







48 Hour Outlook

5 Day Outlook

### National Weather Forecast





### Winter Precipitation Outlook





Forecast Snowfall



Forecast Ice Accumulation

### Long Range Outlooks – Nov 30 – Dec 4





6 - 10 Day Temperature Probability



6 - 10 Day Precipitation Probability

### Space Weather



|               | Space Weather<br>Activity | Geomagnetic<br>Storms | Solar<br>Radiation | Radio<br>Blackouts |
|---------------|---------------------------|-----------------------|--------------------|--------------------|
| Past 24 Hours | None                      | None                  | None               | None               |
| Next 24 Hours | None                      | None                  | None               | None               |

For further information on NOAA Space Weather Scales