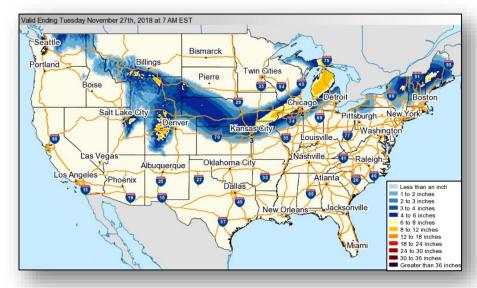

Tuesday
- Formation chance through 48 hours: Low (near 0%)
- Formation chance through 5 days: Low (near 0%)







### Tropical Outlook – Eastern Pacific



#### Disturbance 1 (as of 7:00 a.m. EST)

- 600 miles S of Mexico
- Moving slowly W or NW
- Forecast to become more conducive for development
- Formation chance through 48 hours: Low (near 0%)
- Formation chance through 5 days: Low (30%)

#### Disturbance 2 (as of 7:00 a.m. EST)

- 1,100 miles SSW of Baja California, Mexico
- Moving slowly W
- Forecast to become more conducive for development
- Formation chance through 48 hours: Low (10%)
- Formation chance through 5 days: Low (20%)





### Tropical Outlook – Central Pacific







48 Hour Outlook

5 Day Outlook

### National Weather Forecast





### Winter Precipitation Outlook





Forecast Snowfall



Forecast Ice Accumulation

### Long Range Outlooks – Nov 30 – Dec 4





6 - 10 Day Temperature Probability



6 - 10 Day Precipitation Probability

### Space Weather



|               | Space Weather<br>Activity | Geomagnetic<br>Storms | Solar<br>Radiation | Radio<br>Blackouts |
|---------------|---------------------------|-----------------------|--------------------|--------------------|
| Past 24 Hours | None                      | None                  | None               | None               |
| Next 24 Hours | None                      | None                  | None               | None               |

For further information on NOAA Space Weather Scales refer to: http://www.swpc.noaa.gov/noaa-scales-explanation





### Joint Preliminary Damage Assessments