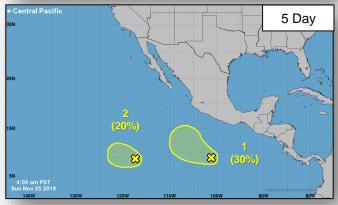

### Tropical Outlook – Eastern Pacific

#### Disturbance 1 (as of 7:00 a.m. EST)

- 600 miles S of Mexico
- Moving slowly W or NW
- Forecast to become more conducive for development
- Formation chance through 48 hours: Low (near 0%)
- Formation chance through 5 days: Low (30%)

#### Disturbance 2 (as of 7:00 a.m. EST)

- 1,100 miles SSW of Baja California, Mexico
- Moving slowly W
- Forecast to become more conducive for development
- Formation chance through 48 hours: Low (10%)
- Formation chance through 5 days: Low (20%)