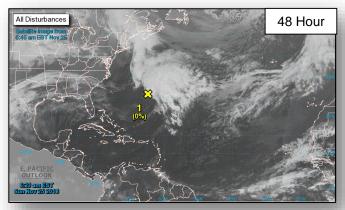

#### Disturbance 1 (as of 7:00 a.m. EST)

- South of Bermuda, moving ENE
- Forecast to intensify; could reach hurricane-force strength by Tuesday
- Formation chance through 48 hours: Low (near 0%)
- Formation chance through 5 days: Low (near 0%)

#### Disturbance 1 (as of 7:00 a.m. EST)

- 600 miles S of Mexico
- Moving slowly W or NW
- Forecast to become more conducive for development
- Formation chance through 48 hours: Low (near 0%)
- Formation chance through 5 days: Low (30%)

#### Disturbance 2 (as of 7:00 a.m. EST)

- 1,100 miles SSW of Baja California, Mexico
- Moving slowly W
- Forecast to become more conducive for development
- Formation chance through 48 hours: Low (10%)
- Formation chance through 5 days: Low (20%)