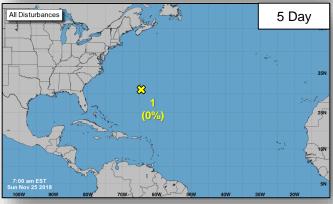

#### Disturbance 1 (as of 7:00 a.m. EST)

- South of Bermuda, moving ENE
- Forecast to intensify; could reach hurricane-force strength by Tuesday
- Formation chance through 48 hours: Low (near 0%)
- Formation chance through 5 days: Low (near 0%)

#### Disturbance 1 (as of 7:00 a.m. EST)

- 600 miles S of Mexico
- Moving slowly W or NW
- Forecast to become more conducive for development
- Formation chance through 48 hours: Low (near 0%)
- Formation chance through 5 days: Low (30%)

#### Disturbance 2 (as of 7:00 a.m. EST)

- 1,100 miles SSW of Baja California, Mexico
- Moving slowly W
- Forecast to become more conducive for development
- Formation chance through 48 hours: Low (10%)
- Formation chance through 5 days: Low (20%)