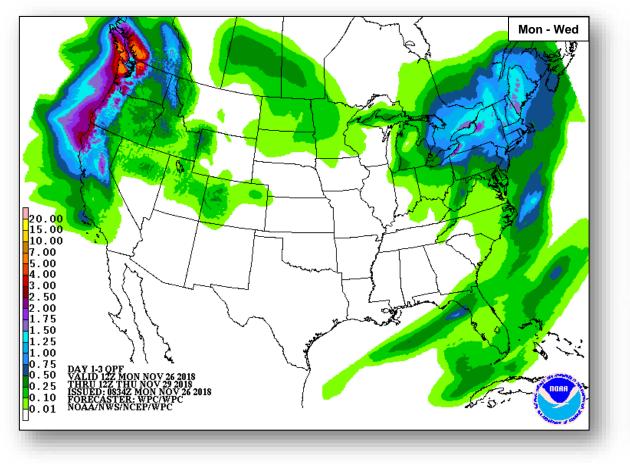

not available.

### Tropical Outlook – Atlantic





48 Hour Outlook



5 Day Outlook

### Tropical Outlook – Eastern Pacific



Disturbance 1 (as of 7:00 a.m. EST)

- Several hundred miles SSW of Acapulco, Mexico
- Moving slowly NW
- A tropical depression could form during the next few days
- Formation chance through 48 hours: Low (30%)
- Formation chance through 5 days: Medium (50%)

#### Disturbance 2 (as of 7:00 a.m. EST)

- 1,200 miles SSW of Baja California, Mexico
- Moving slowly W
- Significant development is not expected
- Formation chance through 48 hours: Low (10%)
- Formation chance through 5 days: Low (10%)





### Tropical Outlook – Central Pacific





48 Hour Outlook



5 Day Outlook

### National Weather Forecast







### Precipitation / Excessive Rainfall Forecast







### Long Range Outlooks – Dec 1-5





6 - 10 Day Temperature Probability



6 - 10 Day Precipitation Probability

### Joint Preliminary Damage Assessments



| Pagion | State /  | Event                                   | IA / PA | Number o  | f Counties | Start – End   |  |
|--------|----------|-----------------------------------------|---------|-----------|------------|---------------|--|
| Region | Location | Event                                   |         | Requested | Completed  |               |  |
|        | СТ       | Severe Storms and Flooding              | IA      | 0         | 0          | N/A           |  |
| 1      |          | September 25, 2018                      |         | 2         | 0          | 11/05 – TBD   |  |
|        | VA       | Hurricane Michael