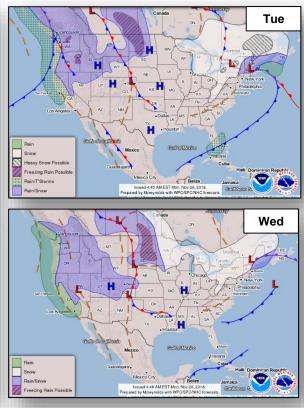

#### Significant Weather:

- Heavy Snow Mississippi Valley to parts of New England
- Heavy Rain Pacific Northwest, Northern Mid-Atlantic
- Freezing Rain Northeast