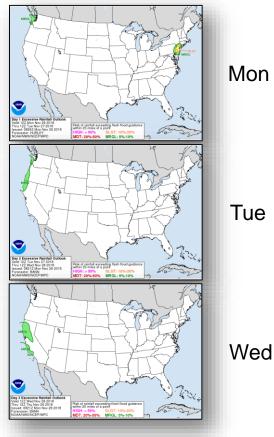

ot available.

### Tropical Outlook – Atlantic





48 Hour Outlook



5 Day Outlook

### Tropical Outlook – Eastern Pacific



Disturbance 1 (as of 7:00 a.m. EST)

- Several hundred miles SSW of Acapulco, Mexico
- Moving slowly NW
- A tropical depression could form during the next few days
- Formation chance through 48 hours: Low (30%)
- Formation chance through 5 days: Medium (50%)

#### Disturbance 2 (as of 7:00 a.m. EST)

- 1,200 miles SSW of Baja California, Mexico
- Moving slowly W
- Significant development is not expected
- Formation chance through 48 hours: Low (10%)
- Formation chance through 5 days: Low (10%)





### Tropical Outlook – Central Pacific





48 Hour Outlook



5 Day Outlook

### National Weather Forecast







### Precipitation / Excessive Rainfall Forecast







### Long Range Outlooks – Dec 1-5





6 - 10 Day Temperature Probability



6 - 10 Day Precipitation Probability

### Joint Preliminary Damage Assessments



| Pagion | State /  | Event                                   | IA / PA | Number o  | f Counties | Start – End   |  |
|--------|----------|-----------------------------------------|---------|-----------|------------|---------------|--|
| Region | Location | Event                                   |         | Requested | Completed  |               |  |
|        | СТ       | Severe Storms and Flooding              | IA      | 0         | 0          | N/A           |  |
| 1      |          | September 25, 2018                      |         | 2         | 0          | 11/05 – TBD   |  |
|        | VA       | Hurricane Michael