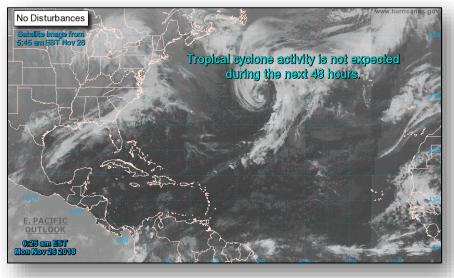

#### **Tropical Activity:**

- Atlantic No new tropical cyclones are expected during the next 5 days
- Eastern Pacific Disturbance 1: Low (30%); Disturbance 2: Low (10%)
- Central Pacific No new tropical cyclones are expected during the next 5 days
- Western Pacific No activity affecting U.S. interests