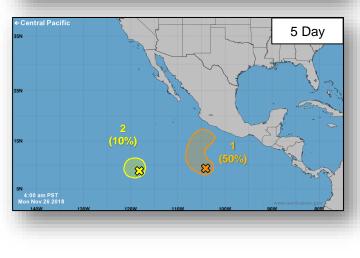

### Tropical Outlook – Eastern Pacific

Disturbance 1 (as of 7:00 a.m. EST)

- Several hundred miles SSW of Acapulco, Mexico
- Moving slowly NW
- A tropical depression could form during the next few days
- Formation chance through 48 hours: Low (30%)
- Formation chance through 5 days: Medium (50%)

#### Disturbance 2 (as of 7:00 a.m. EST)

- 1,200 miles SSW of Baja California, Mexico
- Moving slowly W
- Significant development is not expected
- Formation chance through 48 hours: Low (10%)
- Formation chance through 5 days: Low (10%)