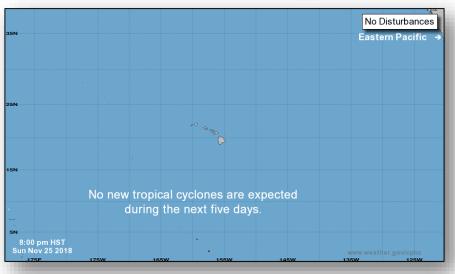

#### **Tropical Activity:**

- Atlantic No new tropical cyclones are expected during the next 5 days
- Eastern Pacific Disturbance 1: Low (30%); Disturbance 2: Low (10%)
- Central Pacific No new tropical cyclones are expected during the next 5 days
- Western Pacific No activity affecting U.S. interests

### Tropical Outlook – Central Pacific

48 Hour Outlook

5 Day Outlook