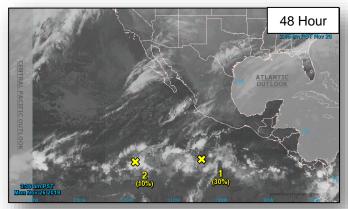

### Tropical Outlook – Eastern Pacific

Disturbance 1 (as of 7:00 a.m. EST)

- Several hundred miles SSW of Acapulco, Mexico
- Moving slowly NW
- A tropical depression could form during the next few days
- Formation chance through 48 hours: Low (30%)
- Formation chance through 5 days: Medium (50%)

#### Disturbance 2 (as of 7:00 a.m. EST)

- 1,200 miles SSW of Baja California, Mexico
- Moving slowly W
- Significant development is not expected
- Formation chance through 48 hours: Low (10%)
- Formation chance through 5 days: Low (10%)