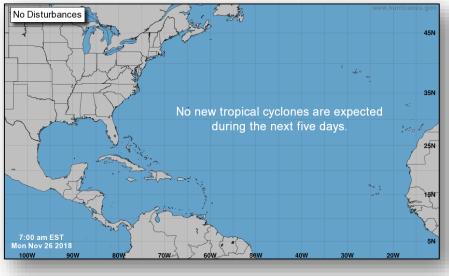

#### **Tropical Activity:**

- Atlantic No new tropical cyclones are expected during the next 5 days
- Eastern Pacific Disturbance 1: Low (30%); Disturbance 2: Low (10%)
- Central Pacific No new tropical cyclones are expected during the next 5 days
- Western Pacific No activity affecting U.S. interests