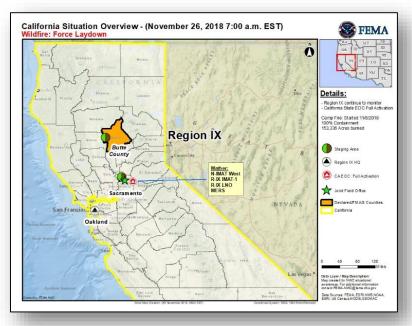

#### Declaration Activity: None

Camp Fire – *FINAL* 

| Fire Name       |            | Acres   | Percent   | Evacuations           | Structures ( | Fatalities         |                          |               |
|-----------------|------------|---------|-----------|-----------------------|--------------|--------------------|--------------------------|---------------|
| (County)        | FMAG       | Burned  | Contained | (Residents)           | Threatened   | Damaged            | Destroyed                | /<br>Injuries |
| Camp<br>(Butte) | 5278-FM-CA | 153,336 | 100% (+5) | Mandatory<br>(32,700) | 0            | 736<br>(492 homes) | 18,744<br>(13,965 homes) | 85 (+1) / 3   |

#### Situation:

Fire began November 8, 2018 in Butte County CA. Dry conditions will continue through Monday. Another round of rain and mountain snow will move across northern CA on Tuesday; locally heavy rain possible. Precipitation in burn scar areas; threat of debris flows consisting of rock, mud, vegetation, and loose materials.

#### Impacts:

- 9 (-9) shelters / 679 (-401) occupants\*
- 13.5k (-4k) customers without power in Butte County\*\*
- · Contact with debris and ash may be hazardous to survivors and responders

#### Recovery:

- IA Registrations: 19,877 (+1,701) (Open Disaster IA update 4407-DR, as of Nov 26)
- Two DRCs, two Business Recovery Centers, and two Mobile Recovery Intake Centers open

\* American Red Cross (ARC) Midnight count: based on a 24 hour reporting period. \*\*Customer outage data: DOE EAGLE-I as of 1:30 a.m. EST; comprehensive National coverage of service providers is not available.