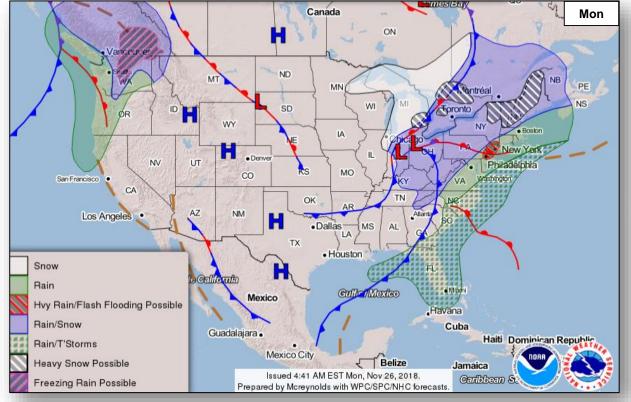

#### Significant Weather:

- Heavy Snow Mississippi Valley to parts of New England
- Heavy Rain Pacific Northwest, Northern Mid-Atlantic
- Freezing Rain Northeast

### National Weather Forecast