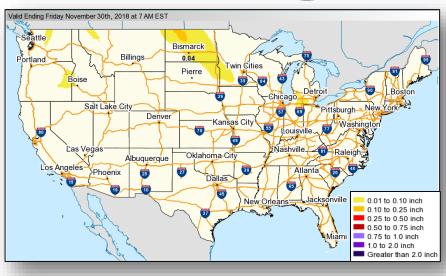

### **Significant Weather:**

- Heavy Snow Parts of New England
- Heavy Precipitation Pacific Northwest and CA

**Declaration Activity: None** 

Earthquake Activity: M4.1 occurred 6.2 miles NW of Avenal, CA