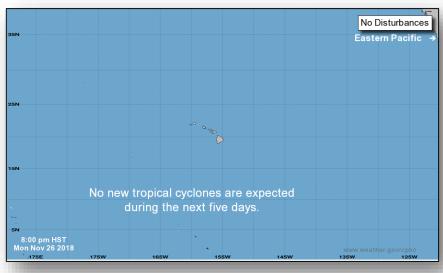

# Tropical Outlook – Eastern Pacific

#### Disturbance 2 (as of 1:00 a.m. EST)

- 1,200 miles SSW of Baja California, Mexico
- Nearly stationary
- Significant development is not expected
- Formation chance through 48 hours: Low (10%)
- Formation chance through 5 days: Low (10%)