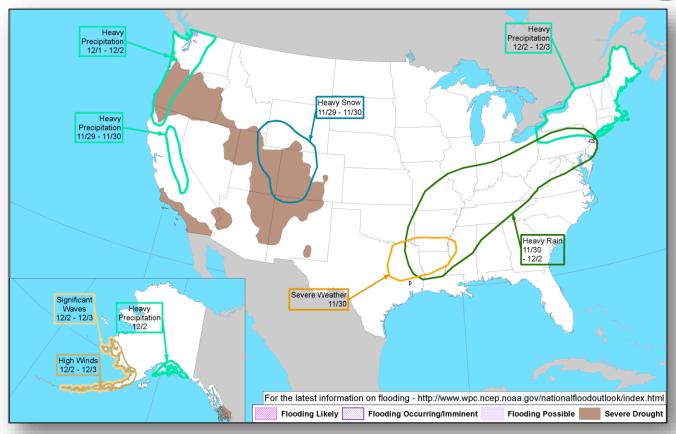

### **Significant Weather:**

- Heavy Snow Parts of New England
- Heavy Precipitation Pacific Northwest and CA

**Declaration Activity: None** 

Earthquake Activity: M4.1 occurred 6.2 miles NW of Avenal, CA

## Hazards Outlook – Nov 29 - Dec 3