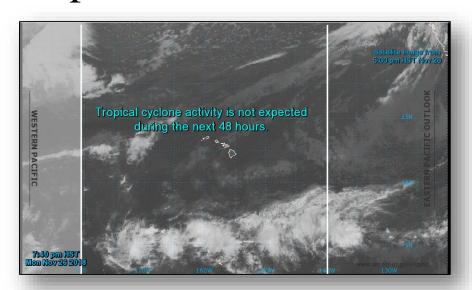

avy Precipitation Pacific Northwest and CA

**Declaration Activity: None** 

Earthquake Activity: M4.1 occurred 6.2 miles NW of Avenal, CA

# Tropical Outlook – Atlantic





48 Hour Outlook



5 Day Outlook

# Tropical Outlook – Eastern Pacific



#### Disturbance 1 (as of 1:00 a.m. EST)

- Several hundred miles SSW of Acapulco, Mexico
- Moving slowly NW
- A tropical depression could form during the next few days
- Formation chance through 48 hours: Low (30%)
- Formation chance through 5 days: Medium (50%)

#### Disturbance 2 (as of 1:00 a.m. EST)

- 1,200 miles SSW of Baja California, Mexico
- Nearly stationary
- Significant development is not expected
- Formation chance through 48 hours: Low (10%)
- Formation chance through 5 days: Low (10%)





# Tropical Outlook – Central Pacific







48 Hour Outlook

5 Day Outlook

## National Weather Forecast









# Precipitation / Excessive Rainfall Forecast







Tue

Wed

Thu

## Winter Precipitation Outlook





Forecast Snowfall



Forecast Ice Accumulation

## Hazards Outlook – Nov 29 - Dec 3





# Space Weather



|               | Space Weather<br>Activity | Geomagnetic<br>Storms | Solar<br>Radiation | Radio<br>Blackouts |
|---------------|---------------------------|-----------------------|--------------------|--------------------|
| Past 24 Hours | None                      | None                  | None               | None               |
| Next 24 Hours | None                      | None                  | None               | None               |

For further information on NOAA Space Weather Scales refer to: h