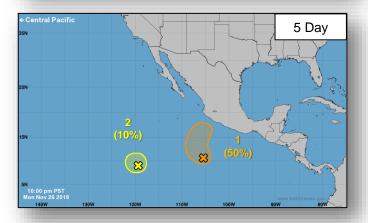

**

- Heavy Snow Parts of New England
- Heavy Precipitation Pacific Northwest and CA

**Declaration Activity: None** 

Earthquake Activity: M4.1 occurred 6.2 miles NW of Avenal, CA

# Tropical Outlook – Atlantic





48 Hour Outlook



5 Day Outlook

# Tropical Outlook – Eastern Pacific



#### Disturbance 1 (as of 1:00 a.m. EST)

- Several hundred miles SSW of Acapulco, Mexico
- Moving slowly NW
- A tropical depression could form during the next few days
- Formation chance through 48 hours: Low (30%)
- Formation chance through 5 days: Medium (50%)

#### Disturbance 2 (as of 1:00 a.m. EST)

- 1,200 miles SSW of Baja California, Mexico
- Nearly stationary
- Significant development is not expected
- Formation chance through 48 hours: Low (10%)
- Formation chance through 5 days: Low (10%)





# Tropical Outlook – Central Pacific







48 Hour Outlook

5 Day Outlook

## National Weather Forecast









# Precipitation / Excessive Rainfall Forecast







Tue

Wed

Thu

## Winter Precipitation Outlook





Forecast Snowfall



Forecast Ice Accumulation

## Hazards Outlook – Nov 29 - Dec 3





# Space Weather



|               | Space Weather<br>Activity | Geomagnetic<br>Storms | Solar<br>Radiation | Radio<br>Blackouts |
|---------------|---------------------------|-----------------------|--------------------|--------------------|
| Past 24 Hours | None                      | None                  | None               | None               |
| Next 24 Hours | None                      | None                  | None               | None               |

For further informatio