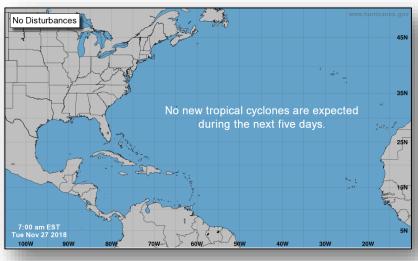

### **Tropical Activity:**

- Atlantic No new tropical cyclones are expected during the next 5 days
- Eastern Pacific Disturbance 1: Low (30%); Disturbance 2: Low (10%)
- Central Pacific No new tropical cyclones are expected during the next 5 days
- Western Pacific No activity affecting U.S. interests