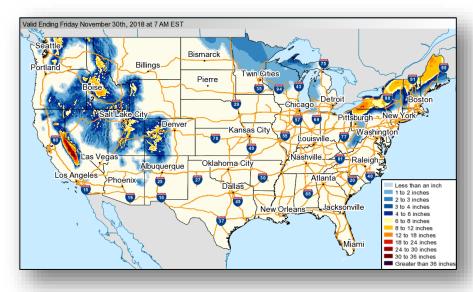

## Winter Precipitation Outlook

Forecast Snowfall

Forecast Ice Accumulation

### **Significant Weather:**

- Heavy Snow Parts of New England
- Heavy Precipitation Pacific Northwest and CA

**Declaration Activity: None** 

Earthquake Activity: M4.1 occurred 6.2 miles NW of Avenal, CA