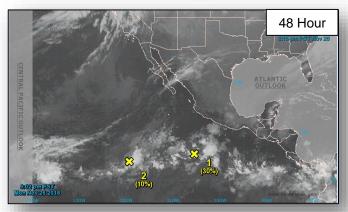

# Tropical Outlook – Eastern Pacific

#### Disturbance 1 (as of 1:00 a.m. EST)

- Several hundred miles SSW of Acapulco, Mexico
- Moving slowly NW
- A tropical depression could form during the next few days
- Formation chance through 48 hours: Low (30%)
- Formation chance through 5 days: Medium (50%)

#### Disturbance 2 (as of 1:00 a.m. EST)

- 1,200 miles SSW of Baja California, Mexico
- Nearly stationary
- Significant development is not expected
- Formation chance through 48 hours: Low (10%)
- Formation chance through 5 days: Low (10%)