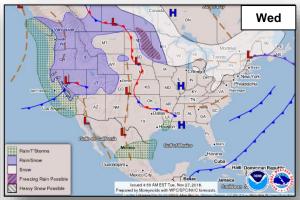

### **Significant Weather:**

- Heavy Snow Parts of New England
- Heavy Precipitation Pacific Northwest and CA

**Declaration Activity: None** 

Earthquake Activity: M4.1 occurred 6.2 miles NW of Avenal, CA

## National Weather Forecast

# Precipitation / Excessive Rainfall Forecast

Tue

Wed

Thu