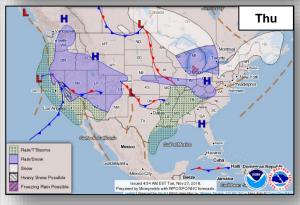

## National Weather Forecast

# Precipitation / Excessive Rainfall Forecast

Tue

Wed

Thu

### **Significant Weather:**

- Heavy Snow Parts of New England
- Heavy Precipitation Pacific Northwest and CA

**Declaration Activity: None** 

Earthquake Activity: M4.1 occurred 6.2 miles NW of Avenal, CA