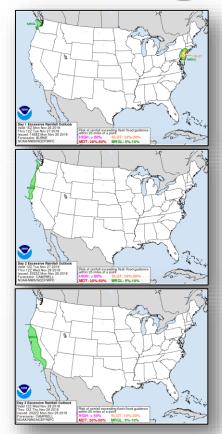

of Avenal, CA

# Tropical Outlook – Atlantic





48 Hour Outlook



5 Day Outlook

# Tropical Outlook – Eastern Pacific



#### Disturbance 1 (as of 1:00 a.m. EST)

- Several hundred miles SSW of Acapulco, Mexico
- Moving slowly NW
- A tropical depression could form during the next few days
- Formation chance through 48 hours: Low (30%)
- Formation chance through 5 days: Medium (50%)

#### Disturbance 2 (as of 1:00 a.m. EST)

- 1,200 miles SSW of Baja California, Mexico
- Nearly stationary
- Significant development is not expected
- Formation chance through 48 hours: Low (10%)
- Formation chance through 5 days: Low (10%)





# Tropical Outlook – Central Pacific







48 Hour Outlook

5 Day Outlook

## National Weather Forecast









# Precipitation / Excessive Rainfall Forecast







Tue

Wed

Thu

## Winter Precipitation Outlook





Forecast Snowfall



Forecast Ice Accumulation

## Hazards Outlook – Nov 29 - Dec 3





# Space Weather



|               | Space Weather<br>Activity | Geomagnetic<br>Storms | Solar<br>Radiation | Radio<br>Blackouts |
|---------------|---------------------------|-----------------------|--------------------|--------------------|
| Past 24 Hours | None                      | None                  | None               | None               |
| Next 24 Hours | None                      | None                  | None               | None               |

For further information on NOAA Space Weather Scales refer to: http://www.swpc.noaa.gov/noaa-scales-explanation





# Joint Preliminary Damage Assessments



| Dogion          | State / |