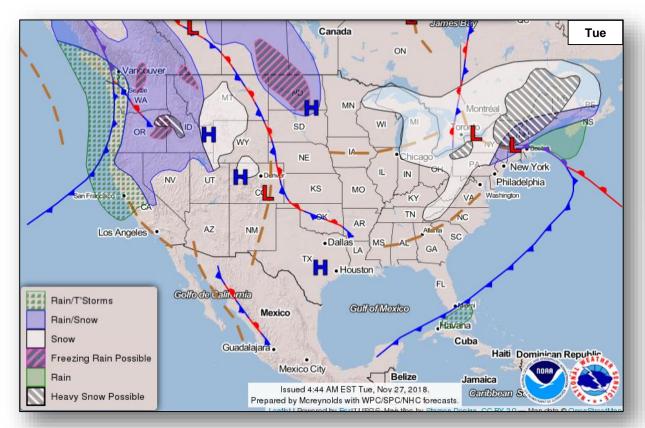

### **Significant Weather:**

- Heavy Snow Parts of New England
- Heavy Precipitation Pacific Northwest and CA

**Declaration Activity: None** 

Earthquake Activity: M4.1 occurred 6.2 miles NW of Avenal, CA

## National Weather Forecast

# Precipitation / Excessive Rainfall Forecast

Tue

Wed

Thu