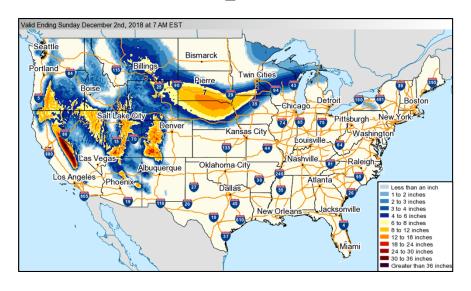

cal cyclones are expected during the next 5 days
- Central Pacific No new tropical cyclones are expected during the next 5 days
- Western Pacific No activity affecting U.S. interests

#### **Significant Weather:**

- Heavy Snow Parts of New England
- Heavy Precipitation with possible flash flooding Southern CA

**Declaration Activity: None** 

## Tropical Outlook – Atlantic





**48 Hour Outlook** 



5 Day Outlook

## Tropical Outlook – Eastern Pacific







**48 Hour Outlook** 

5 Day Outlook

## Tropical Outlook – Central Pacific







**48 Hour Outlook** 

5 Day Outlook

#### National Weather Forecast









#### Severe Weather Outlook









### Fire Weather Outlook







Thursday Friday

## Precipitation / Excessive Rainfall Forecast







## Winter Precipitation Outlook





Forecast Snowfall



Forecast Ice Accumulation

## Joint Preliminary Damage Assessments



| Region | State /  | Front                                         | IA / PA | Number of Counties |           | Chart Fred    |
|--------|----------|-----------------------------------------------|---------|--------------------|-----------|---------------|
|        | Location | Event                                         |         | Requested          | Completed | Start – End   |
| III    | VA       | Hurricane Michael<br>October 10-11, 2018      | IA      | 0                  | 0         | N/A           |
|        |          |                                               | PA      | 39                 | 29        | 10/29 – TBD   |
| IV     | NC       | Hurricane Michael<br>October 10-12, 2018