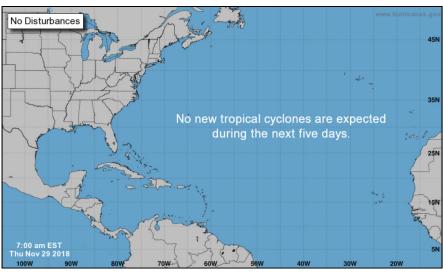

#### **Tropical Activity:**

- Atlantic No new tropical cyclones are expected during the next 5 days
- Eastern Pacific No new tropical cyclones are expected during the next 5 days
- Central Pacific No new tropical cyclones are expected during the next 5 days
- Western Pacific No activity affecting U.S. interests