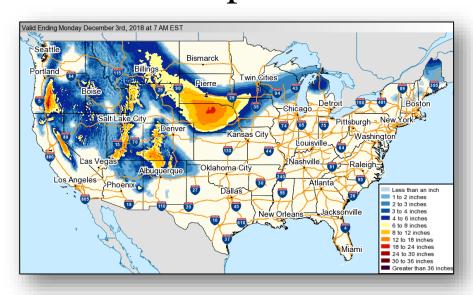

o new tropical cyclones are expected during the next 5 days
- Eastern Pacific No new tropical cyclones are expected during the next 5 days
- Central Pacific No new tropical cyclones are expected during the next 5 days
- Western Pacific No activity affecting U.S. interests

#### **Significant Weather:**

- Blizzard conditions Central Plains and Middle Mississippi Valley
- Enhanced Risk of Severe Thunderstorms Southern Plains and Lower Mississippi Valley

**Declaration Activity:** Major Disaster Declaration Request – LA (appeal)

### Tropical Outlook – Five Day









Central Pacific

Eastern Pacific

Atlantic

#### National Weather Forecast









#### Severe Weather Outlook





#### Precipitation / Excessive Rainfall Forecast







Fri

Sat

Sun

#### Winter Precipitation Outlook





Forecast Snowfall



Forecast Ice Accumulation

#### Joint Preliminary Damage Assessments



| Region | State /  | Event                                         | IA / PA | Number of Counties |           | Stort End     |
|--------|----------|-----------------------------------------------|---------|--------------------|-----------|---------------|
|        | Location | Event                                         |         | Requested          | Completed | Start – End   |
| III    | VA       | Hurricane Michael<br>October 10-11, 2018      | IA      | 0                  | 0         | N/A           |
|        |          |                                               | PA      | 39                 | 29        | 10/29 – TBD   |
| IV     | NC       | Hurricane Michael<br>October 10-12, 20