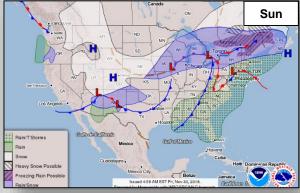

#### National Weather Forecast

#### **Significant Weather:**

- Blizzard conditions Central Plains and Middle Mississippi Valley
- Enhanced Risk of Severe Thunderstorms Southern Plains and Lower Mississippi Valley

**Declaration Activity:** Major Disaster Declaration Request – LA (appeal)