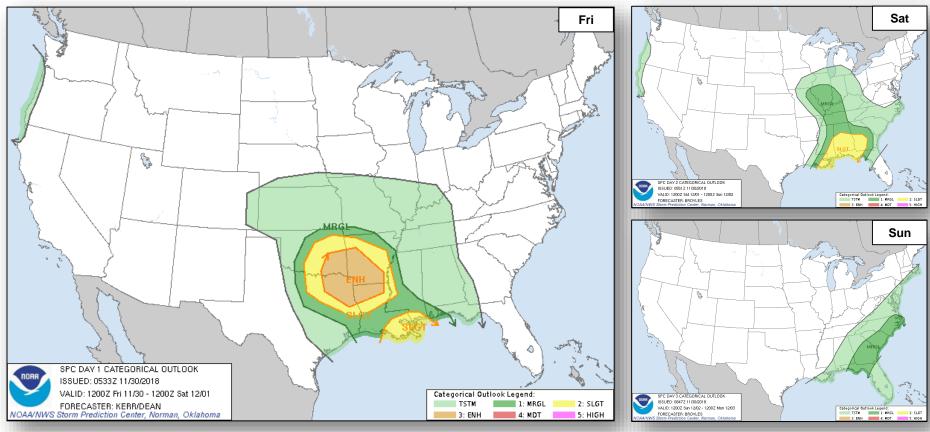

#### Severe Weather Outlook

#### **Significant Weather:**

- Blizzard conditions Central Plains and Middle Mississippi Valley
- Enhanced Risk of Severe Thunderstorms Southern Plains and Lower Mississippi Valley

**Declaration Activity:** Major Disaster Declaration Request – LA (appeal)