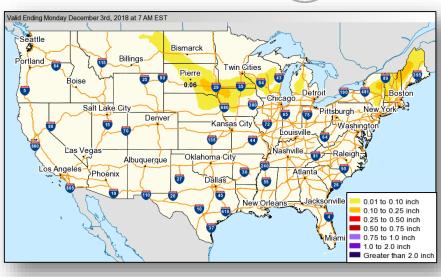

es are expected during the next 5 days
- Eastern Pacific No new tropical cyclones are expected during the next 5 days
- Central Pacific No new tropical cyclones are expected during the next 5 days
- Western Pacific No activity affecting U.S. interests

#### **Significant Weather:**

- Blizzard conditions Central Plains and Middle Mississippi Valley
- Enhanced Risk of Severe Thunderstorms Southern Plains and Lower Mississippi Valley

**Declaration Activity:** Major Disaster Declaration Request – LA (appeal)

### Tropical Outlook – Five Day









Central Pacific

Eastern Pacific

Atlantic

#### National Weather Forecast









#### Severe Weather Outlook





#### Precipitation / Excessive Rainfall Forecast







Fri

Sat

Sun

#### Winter Precipitation Outlook





Forecast Snowfall



Forecast Ice Accumulation

#### Joint Preliminary Damage Assessments



| Region | State /  | Event                                         | IA / PA | Number of Counties |           | Stort End     |
|--------|----------|-----------------------------------------------|---------|--------------------|-----------|---------------|
|        | Location | Event                                         |         | Requested          | Completed | Start – End   |
| III    | VA       | Hurricane Michael<br>October 10-11, 2018      | IA      | 0                  | 0         | N/A           |
|        |          |                                               | PA      | 39                 | 29        | 10/29 – TBD   |
| IV     | NC       | Hurricane Michael<br>October 10-12, 2018      | IA      | 0