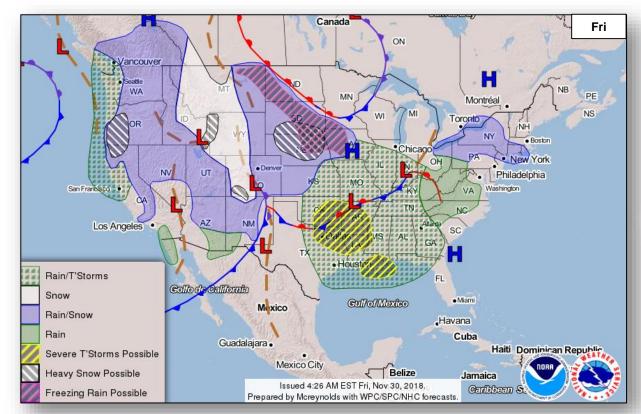

#### **Significant Weather:**

- Blizzard conditions Central Plains and Middle Mississippi Valley
- Enhanced Risk of Severe Thunderstorms Southern Plains and Lower Mississippi Valley

**Declaration Activity:** Major Disaster Declaration Request – LA (appeal)

#### National Weather Forecast