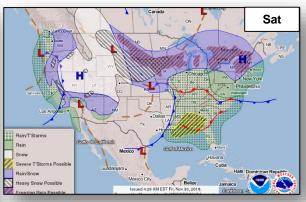

#### National Weather Forecast

#### **Significant Weather:**

- Blizzard conditions Central Plains and Middle Mississippi Valley
- Enhanced Risk of Severe Thunderstorms Southern Plains and Lower Mississippi Valley

**Declaration Activity:** Major Disaster Declaration Request – LA (appeal)