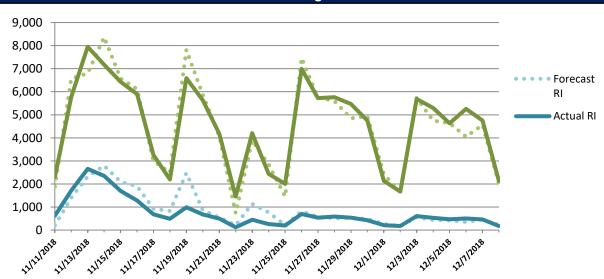

### NPSC Call Activity

| NPSC Call Activity in the Past Week 12/02/2018 through 12/08/2018 |        |        |  |  |  |  |  |
|-------------------------------------------------------------------|--------|--------|--|--|--|--|--|
| Call Type Projected Calls Actual Calls                            |        |        |  |  |  |  |  |
| Registration Intake:                                              | 2,643  | 2,942  |  |  |  |  |  |
| Helpline:                                                         | 27,386 | 29,432 |  |  |  |  |  |
| Combined:                                                         | 30,029 | 32,374 |  |  |  |  |  |

#### NPSC Call Forecasting and Actual Calls Over the Past 4 Weeks 11/11/2018 through 12/8/2018