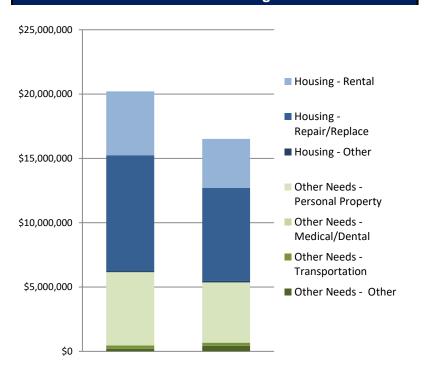

#### IHP Approved per Category in the Past 2 Weeks – 11/26/2018 through 12/10/2018