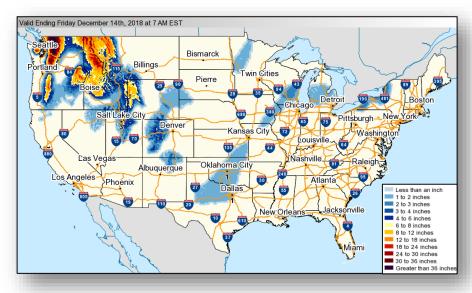

#### **Significant Weather:**

Freezing rain and heavy snow – Pacific Northwest to the Northern Rockies

### Winter Precipitation Outlook

Forecast Snowfall

Forecast Ice Accumulation