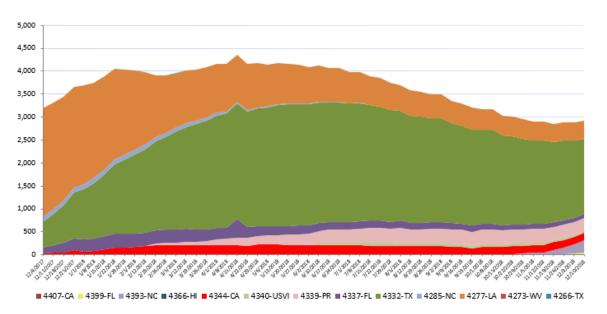

### **Direct Housing**

Total Households in FEMA Direct Housing per State Past Year per Week, 12/04/2017 – 12/10/2018, There are currently 2,597 Households Occupying 2,597 Temporary Units

| DR        | IA Declaration<br>Date | Program End Date | Current # of<br>Households in<br>Direct Housing<br>(Weekly<br>Change) |
|-----------|------------------------|------------------|-----------------------------------------------------------------------|
| 4407-CA   | 11/12/2018             | 5/12/2020        | 5 (+3)                                                                |
| 4399-FL   | 10/11/2018             | 4/11/2020        | 47 (+22)                                                              |
| 4393-NC   | 9/14/2018              | 3/14/2020        | 265 (+70)                                                             |
| 4366-HI   | 5/11/2018              | 11/11/2019       | 6 (0)                                                                 |
| 4344-CA   | 10/10/2017             | 4/10/2019        | 162 (-2)                                                              |
| 4340-USVI | 9/20/2017              | 3/20/2019        | 40 (-3)                                                               |
| 4339-PR   | 9/20/2017              | 3/20/2019        | 274 (-5)                                                              |
| 4337-FL   | 9/10/2017              | 3/10/2019        | 88 (-3)                                                               |
| 4332-TX   | 8/25/2017              | 2/25/2019        | 1,645 (-45)                                                           |
| 4277-LA   | 8/14/2016              | 1/15/2019        | 388 (-3)                                                              |

States with Currently Occupied Units