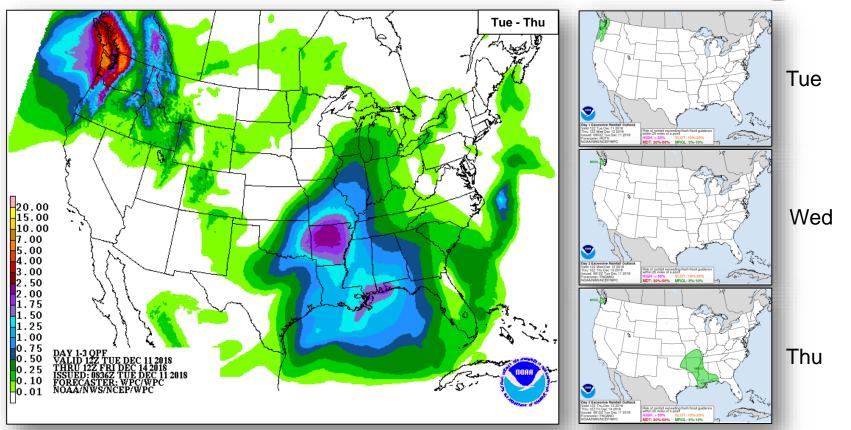

### Precipitation / Excessive Rainfall Forecast

#### Hazards Outlook – Dec 13-17