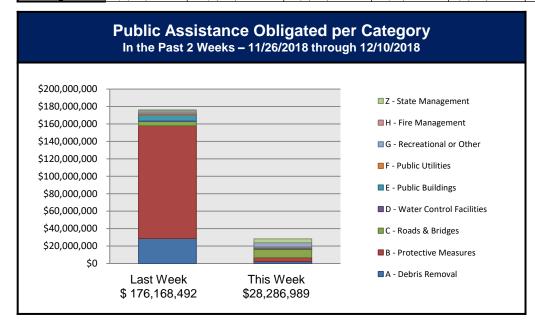

### Public Assistance Grant Program

|                            |                       | PA Project Worksheets Obligated in past week, as of 12/10/18 at 1500 EDT |                        |                 |                |                |                        |                         |                |                 |  |
|----------------------------|-----------------------|--------------------------------------------------------------------------|------------------------|-----------------|----------------|----------------|------------------------|-------------------------|----------------|-----------------|--|
| _                          | Emerge                | ency Work                                                                |                        |                 | Permanent Work |                |                        |                         |                |                 |  |
| PA Category                | A - Debris<br>Removal | B - Protective<br>Measures                                               | C - Roads &<br>Bridges | I Control I I I |                |                | H - Fire<br>Management | Z - State<br>Management | Total          |                 |  |
| Number Of PWs<br>Obligated | 39                    | 63                                                                       | 89                     | 2               | 17             | 16             | 22                     | 0                       | 35             | 283             |  |
| Federal Share<br>Obligated | \$2,174,078.78        | \$4,619,104.57                                                           | \$9,389,845.55         | \$37,362.74     | \$1,077,718.12 | \$1,512,817.07 | \$4,916,874.80         | \$0.00                  | \$4,559,187.59 | \$28,286,989.22 |  |

#### This weeks PA Highlights

- In 4339-PR
  - \$3.9 Million obligated for Category G –
     Recreational or Other