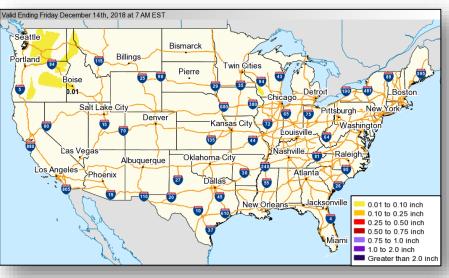

109 occupants in NC; 1 open with 5 occupants in SC (ARC Midnight Shelter Count 7:33 am EST December 11)
- Power Outages (as of 5:30 a.m. EST)\*
  - o NC: 35k (Peak: 235k)
  - o SC: 17k (Peak: 102k)
  - o VA: 13k (Peak: 92k)
- Transportation: AMTRAK service restoration today
- · Delayed reporting for Federal Employees in Atlanta Metro area

#### **State Response**

- NC and VA Governors declared States of Emergency
- NC EOC at Partial Activation; NC National Guard activated
- VA EOC at Monitoring
- SC EOC returned to Normal Operations

#### Federal Response

- · Region IV RWC at Steady State but continues to monitor
- FEMA NWC is monitoring

#### National Weather Forecast









### Precipitation / Excessive Rainfall Forecast





### Winter Precipitation Outlook





Forecast Snowfall



Forecast Ice Accumulation

#### Hazards Outlook – Dec 13-17





### Joint Preliminary Damage Assessments



| Dogion   | State /             | Event                                         | IA / PA | Number o  | f Counties  | Start – End  |  |
|----------|---------------------|-----------------------------------------------|---------|-----------|-------------|--------------|--|
| Region   | Location            | Event                                         | IA/PA   | Requested | Completed   | Start - Liiu |  |
|          | VT                  | Severe Winter Storm<br>November 26 – 29, 2018 |         | 0         | 0           | N/A          |  |
| ı        | VI                  |                                               |         | 9         | 0           | 12/6 – TBD   |  |
| II