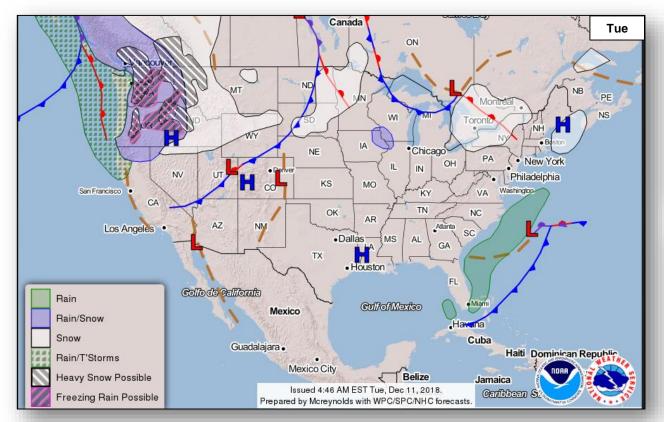

#### **Significant Weather:**

Freezing rain and heavy snow – Pacific Northwest to the Northern Rockies

#### Winter Weather – Southern U.S.

#### Situation:

Winter storm is still impacting roads north and west of I-85, including the Triad Region and North Western Mountains. Winter weather advisories remain in effect today through today for portions of VA, NC and SC

#### **Impacts:**

- Fatalities: 1 confirmed (3 unconfirmed)
- Shelters: 15 shelters open with 109 occupants in NC; 1 open with 5 occupants in SC (ARC Midnight Shelter Count 7:33 am EST December 11)
- Power Outages (as of 5:30 a.m. EST)\*
  - o NC: 35k (Peak: 235k)
  - o SC: 17k (Peak: 102k)
  - o VA: 13k (Peak: 92k)
- Transportation: AMTRAK service restoration today
- · Delayed reporting for Federal Employees in Atlanta Metro area