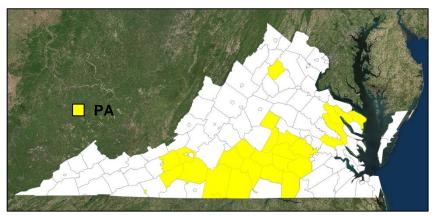

#### **Declaration Activity:**

Major Disaster Declaration Request - Virginia

#### <u>Virginia</u>

- The Governor requested a Major Disaster Declaration on December 5, 2018
- As a result of Tropical Storm Michael during the period of October 9-16, 2018
- Requesting:
  - Public Assistance for 25 counties and the independent cities of Danville and Galax
  - Hazard Mitigation for the entire commonwealth