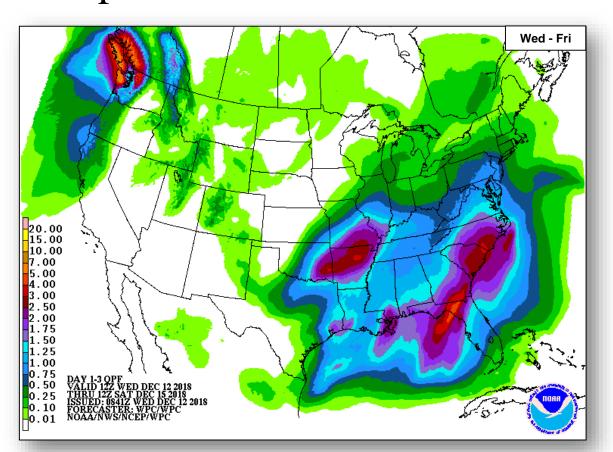

g U.S. interests

#### Significant Weather:

Freezing rain and heavy snow – Pacific Northwest to the Northern Rockies

#### **Declaration Activity:**

Amendment No. 2 to FEMA-4407-DR-California

## Winter Weather – Southern U.S. - FINAL



#### **Situation:**

Southern US Winter Storm brought impacts to a wide area primarily within the Carolinas.

### **Impacts:**

- Fatalities: 1 confirmed in NC
- Power Outages across all impacted states nominal

### **State Response**

- NC and VA Governors declared States of Emergency
- NC EOC at Monitoring
- VA EOC at Monitoring

#### Federal Response

- Region IV RWC at Steady State but continues to monitor
- FEMA NWC at Steady State but continues to monitor

## National Weather Forecast









## Precipitation / Excessive Rainfall Forecast



Thu





# Winter Precipitation Outlook





alid Ending Saturday December 15th, 2018 at 7 AM EST Bismarck Portland Billings Twin Cities Boise Salt Lake City Denver Las Vegas Oklahoma City Albuquerque Phoenix Dallas 0.01 to 0.10 inch 1.0 to 2.0 inch Greater than 2.0 inch

Forecast Snowfall

Forecast Ice Accumulation

## Hazards Outlook – Dec 14-18





# Joint Preliminary Damage Assessments



| Degion | State /  | Event                             | IA / PA | Number of Counties |           | Start Fred  |  |
|--------|----------|-----------------------------------|---------|--------------------|-----------|-------------|--|
| Region | Location | Event                             | IA/PA   | Requested          | Completed | Start – End |  |
|        | VT       | Severe Winter Storm