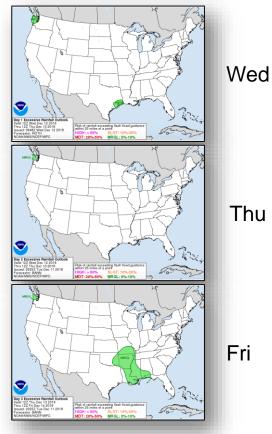

U.S. interests

#### Significant Weather:

Freezing rain and heavy snow – Pacific Northwest to the Northern Rockies

#### **Declaration Activity:**

Amendment No. 2 to FEMA-4407-DR-California

## Winter Weather – Southern U.S. - FINAL



#### **Situation:**

Southern US Winter Storm brought impacts to a wide area primarily within the Carolinas.

### **Impacts:**

- Fatalities: 1 confirmed in NC
- Power Outages across all impacted states nominal

### **State Response**

- NC and VA Governors declared States of Emergency
- NC EOC at Monitoring
- VA EOC at Monitoring

#### Federal Response

- Region IV RWC at Steady State but continues to monitor
- FEMA NWC at Steady State but continues to monitor

## National Weather Forecast









## Precipitation / Excessive Rainfall Forecast



Thu





# Winter Precipitation Outlook





alid Ending Saturday December 15th, 2018 at 7 AM EST Bismarck Portland Billings Twin Cities Boise Salt Lake City Denver Las Vegas Oklahoma City Albuquerque Phoenix Dallas 0.01 to 0.10 inch 1.0 to 2.0 inch Greater than 2.0 inch

Forecast Snowfall

Forecast Ice Accumulation

## Hazards Outlook – Dec 14-18





# Joint Preliminary Damage Assessments



| Degion | State /  | Event                             | IA / PA | Number of Counties |           | Start Fred  |  |
|--------|----------|-----------------------------------|---------|--------------------|-----------|-------------|--|
| Region | Location | Event                             | IA/PA   | Requested          | Completed | Start – End |  |
|        | VT       | Severe Winter Storm