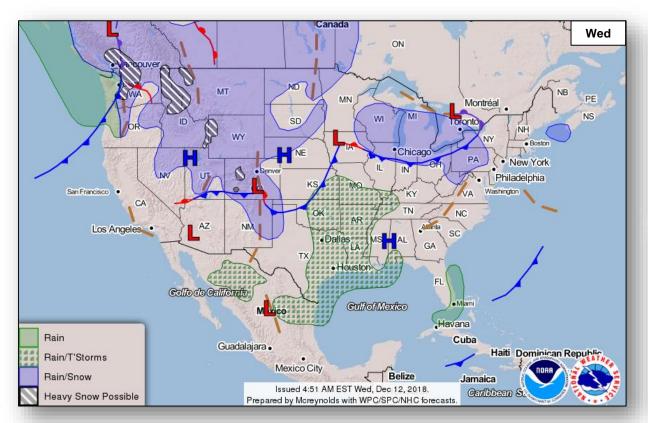

## National Weather Forecast

#### Significant Weather:

Freezing rain and heavy snow – Pacific Northwest to the Northern Rockies

## Winter Weather – Southern U.S. - FINAL

#### **Situation:**

Southern US Winter Storm brought impacts to a wide area primarily within the Carolinas.