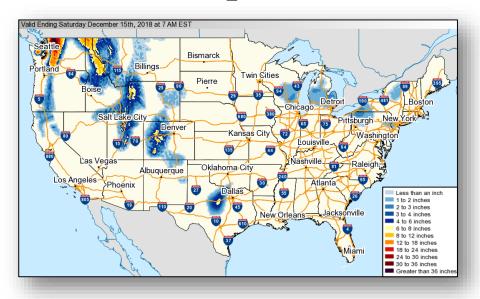

# Winter Precipitation Outlook

alid Ending Saturday December 15th, 2018 at 7 AM EST Bismarck Portland Billings Twin Cities Boise Salt Lake City Denver Las Vegas Oklahoma City Albuquerque Phoenix Dallas 0.01 to 0.10 inch 1.0 to 2.0 inch Greater than 2.0 inch