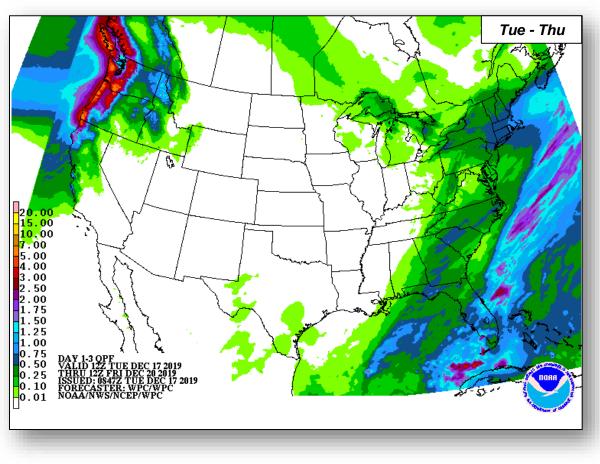

ssessment will begin after dawn (6:23 a.m. EST in Louisiana)
- 2 confirmed fatalities in AL and 7 injuries; Media reports at least 3 fatalities
- Minimal power and communications outages across the affected area

#### Lifeline impacts: All lifelines remain stable

Food, Water Shelter (Red Cross shelter count 5:55 a.m. EST)

- MS: 3 shelters open, 5 occupants
- LA: 1 shelter open, 6 occupants

Energy: Minimal power outages

#### State/Local Response:

- MS Partial Activation; (Region IV SpotRep 9:14 p.m EST)
- LA GOHSEP Crisis Action Team Activated (Region VI SpotRep 4:35 p.m EST December 16, 2019)

#### FEMA/Federal Response:

- FEMA Regions IV, VI, and NWC continue to monitor
- No requests for FEMA assistance



### National Weather Forecast







### Precipitation & Excessive Rainfall







#### Tue

Wed

Thu

#### Hazards Outlook – Dec 19-23





### Space Weather



|                                                                                                                        | Space Weather<br>Activity | Geomagnetic<br>Storms | Solar<br>Radiation | Radio<br>Blackouts |  |  |  |  |  |
|------------------------------------------------------------------------------------------------------------------------|---------------------------|-----------------------|--------------------|--------------------|--|--|--|--|--|
| Past 24 Hours                                                                                                          | None                      | None                  | None               | None               |  |  |  |  |  |
| Next 24 Hours