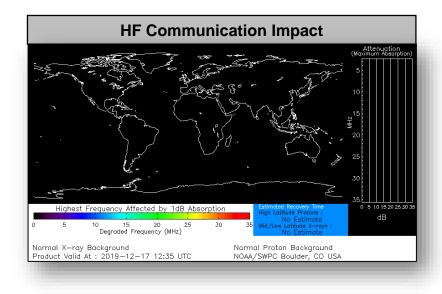

### Space Weather

|                                                                                                                        | Space Weather<br>Activity | Geomagnetic<br>Storms | Solar<br>Radiation | Radio<br>Blackouts |  |  |  |  |  |
|------------------------------------------------------------------------------------------------------------------------|---------------------------|-----------------------|--------------------|--------------------|--|--|--|--|--|
| Past 24 Hours                                                                                                          | None                      | None                  | None               | None               |  |  |  |  |  |
| Next 24 Hours                                                                                                          | None                      | None                  | None               | None               |  |  |  |  |  |
| For further information on NOAA Space Weather Scales refer to: <u>http://www.swpc.noaa.gov/noaa-scales-explanation</u> |                           |                       |                    |                    |  |  |  |  |  |