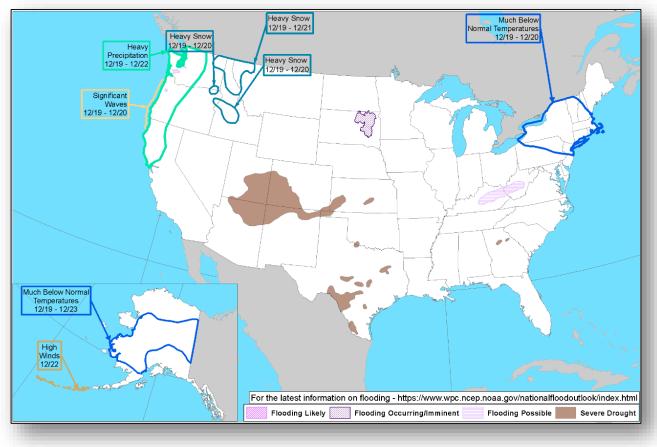

2 confirmed fatalities in AL and 7 injuries; Media reports at least 3 fatalities
- Minimal power and communications outages across the affected area

#### Lifeline impacts: All lifelines remain stable

Food, Water Shelter (Red Cross shelter count 5:55 a.m. EST)

- MS: 3 shelters open, 5 occupants
- LA: 1 shelter open, 6 occupants

Energy: Minimal power outages

#### State/Local Response:

- MS Partial Activation; (Region IV SpotRep 9:14 p.m EST)
- LA GOHSEP Crisis Action Team Activated (Region VI SpotRep 4:35 p.m EST December 16, 2019)

#### FEMA/Federal Response:

- FEMA Regions IV, VI, and NWC continue to monitor
- No requests for FEMA assistance



### National Weather Forecast







### Precipitation & Excessive Rainfall







#### Tue

Wed

Thu

#### Hazards Outlook – Dec 19-23





### Space Weather



|                                                                                                                        | Space Weather<br>Activity | Geomagnetic<br>Storms | Solar<br>Radiation | Radio<br>Blackouts |  |  |  |  |  |
|------------------------------------------------------------------------------------------------------------------------|---------------------------|-----------------------|--------------------|--------------------|--|--|--|--|--|
| Past 24 Hours                                                                                                          | None                      | None                  | None               | None               |  |  |  |  |  |
| Next 24 Hours