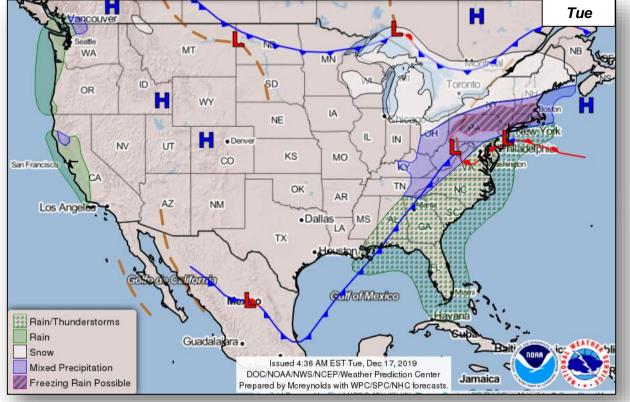

s, vehicles, trees and power poles; better assessment will begin after dawn (6:23 a.m. EST in Louisiana)
- 2 confirmed fatalities in AL and 7 injuries; Media reports at least 3 fatalities
- Minimal power and communications outages across the affected area

#### Lifeline impacts: All lifelines remain stable

Food, Water Shelter (Red Cross shelter count 5:55 a.m. EST)

- MS: 3 shelters open, 5 occupants
- LA: 1 shelter open, 6 occupants

Energy: Minimal power outages

#### State/Local Response:

- MS Partial Activation; (Region IV SpotRep 9:14 p.m EST)
- LA GOHSEP Crisis Action Team Activated (Region VI SpotRep 4:35 p.m EST December 16, 2019)

#### FEMA/Federal Response:

- FEMA Regions IV, VI, and NWC continue to monitor
- No requests for FEMA assistance



### National Weather Forecast







### Precipitation & Excessive Rainfall







#### Tue

Wed

Thu

#### Hazards Outlook – Dec 19-23





### Space Weather



|                                                                                                                        | Space Weather<br>Activity | Geomagnetic<br>Storms | Solar<br>Radiation | Radio<br>Blackouts |  |  |  |  |  |
|------------------------------------------------------------------------------------------------------------------------|---------------------------|-----------------------|--------------------|--------------------|--|--|--|--|--|
| Past 24 Hours                                                                                                          | None                      | None                  | None               | None