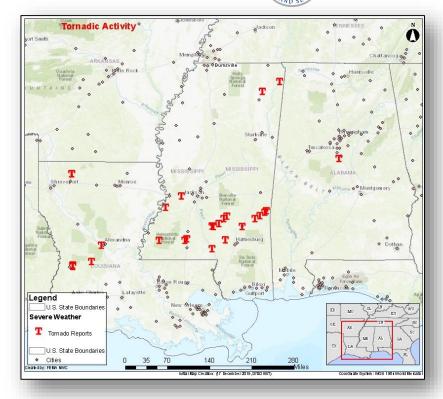

## Severe Weather in Lower Mississippi Valley **FEMA**

<u>Situation</u>: Multiple thunderstorms, some severe, affected portions of the Southeast and Tennessee Valley. Reports indicated as many as 27 tornado touchdowns.

- Damage is reported to homes, businesses, vehicles, trees and power poles; better assessment will begin after dawn (6:23 a.m. EST in Louisiana)
- 2 confirmed fatalities in AL and 7 injuries; Media reports at least 3 fatalities
- Minimal power and communications outages across the affected area