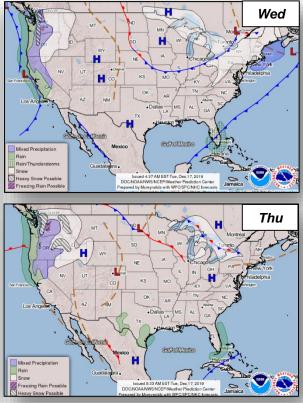

vehicles, trees and power poles; better assessment will begin after dawn (6:23 a.m. EST in Louisiana)
- 2 confirmed fatalities in AL and 7 injuries; Media reports at least 3 fatalities
- Minimal power and communications outages across the affected area

#### Lifeline impacts: All lifelines remain stable

Food, Water Shelter (Red Cross shelter count 5:55 a.m. EST)

- MS: 3 shelters open, 5 occupants
- LA: 1 shelter open, 6 occupants

Energy: Minimal power outages

#### State/Local Response:

- MS Partial Activation; (Region IV SpotRep 9:14 p.m EST)
- LA GOHSEP Crisis Action Team Activated (Region VI SpotRep 4:35 p.m EST December 16, 2019)

#### FEMA/Federal Response:

- FEMA Regions IV, VI, and NWC continue to monitor
- No requests for FEMA assistance



### National Weather Forecast







### Precipitation & Excessive Rainfall







#### Tue

Wed

Thu

#### Hazards Outlook – Dec 19-23





### Space Weather



|                                                                                                                        | Space Weather<br>Activity | Geomagnetic<br>Storms | Solar<br>Radiation | Radio<br>Blackouts |  |  |  |  |  |
|------------------------------------------------------------------------------------------------------------------------|---------------------------|-----------------------|--------------------|--------------------|--|--|--|--|--|
| Past 24 Hours                                                                                                          | None                      | None                  | None               | None