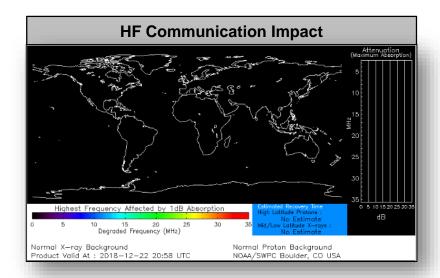

#### Space Weather

|               | Space Weather<br>Activity | Geomagnetic<br>Storms | Solar<br>Radiation | Radio<br>Blackouts |
|---------------|---------------------------|-----------------------|--------------------|--------------------|
| Past 24 Hours | None                      | None                  | None               | None               |
| Next 24 Hours | None                      | None                  | None               | None               |

For further information on NOAA Space Weather Scales refer to: http://www.swpc.noaa.gov/noaa-scales-explanation