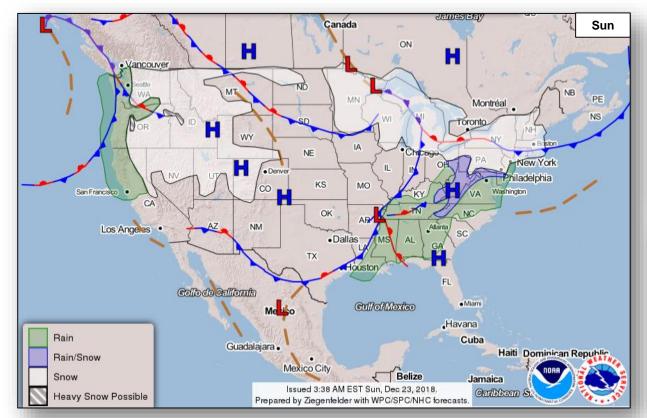

#### National Weather Forecast

#### Significant Weather:

- Locally heavy rain for the coastal ranges of the Pacific Northwest and northern CA over the next couple of days
- Heavy Snowfall is likely for the Cascades, northern Sierra-Nevada's and northern Rockies