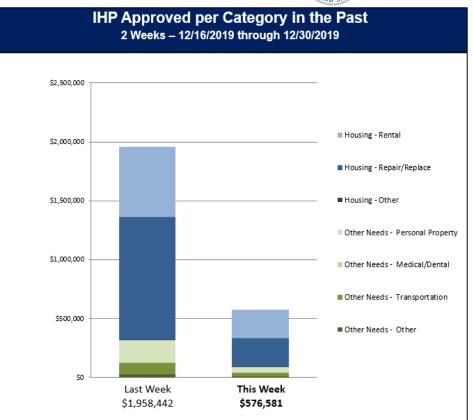

#### Individual Assistance Activity

|                     | Individuals and Households Program Activity As Of: 12/30/19 |                                |                    |                        |                    |  |  |
|---------------------|-------------------------------------------------------------|--------------------------------|--------------------|------------------------|--------------------|--|--|
|                     |                                                             | In Pas                         | t 7 Days           | Cumi                   | ulative            |  |  |
|                     |                                                             | Applicants<br>Approved         | Amount<br>Approved | Applicants<br>Approved | Amount<br>Approved |  |  |
|                     | 4469-SD De                                                  | clared 11-18-                  | 2019 End Of        | Reg Period             | 01-17-2020         |  |  |
|                     | Housing<br>Assistance                                       |                                | \$167,693.25       | 830                    | \$3,519,374.6<br>8 |  |  |
| Open                | Other Needs<br>Assistance                                   |                                | \$20,180.88        | 402                    | \$328,929.86       |  |  |
| Registratio         | Total IHP                                                   | \$187                          | ,874.13            | \$3,848,304.54         |                    |  |  |
| n Period            | Average IHP                                                 |                                |                    | \$3,662                |                    |  |  |
|                     | Total Max                                                   |                                |                    | HA                     | ONA                |  |  |
|                     | Grants                                                      |                                |                    | 1                      | 0                  |  |  |
|                     | 18 Declaration<br>Open - C                                  | ns IHP Progra<br>Gosed Registr |                    |                        |                    |  |  |
| Other IHP<br>Active | Housing<br>Assistance                                       |                                | \$316,253.95       |                        |                    |  |  |
| Active              | Other Needs<br>Assistance                                   |                                | \$72,452.75        |                        |                    |  |  |
|                     | Total IHP                                                   | \$388,                         | 706.70             |                        |                    |  |  |
|                     |                                                             |                                |                    |                        |                    |  |  |
|                     | Total IHP                                                   |                                |                    |                        |                    |  |  |
|                     | Approved in<br>Past Week                                    | <b>#F70</b>                    | .580.83            |                        |                    |  |  |