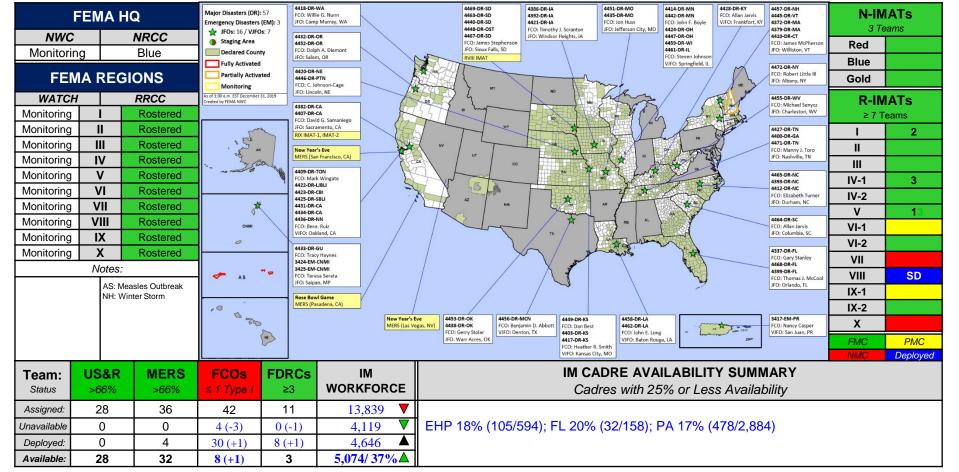

#### National Current Operations & Monitoring

#### **Significant Incidents or Threats:**

Major Winter Storm – Pacific Northwest, Great Lakes, Northeast, and New England

**Declaration Activity:** None

#### FEMA Common Operating Picture