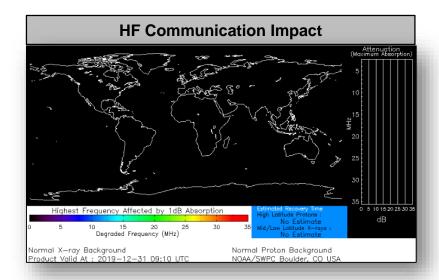

### Space Weather

|               | Space Weather<br>Activity | Geomagnetic Solar Radiation |      | Radio<br>Blackouts |  |
|---------------|---------------------------|-----------------------------|------|--------------------|--|
| Past 24 Hours | None                      | None                        | None | None               |  |
| Next 24 Hours | None                      | None                        | None | None               |  |

For further information on NOAA Space Weather Scales refer to: <a href="http://www.swpc.noaa.gov/noaa-scales-explanation">http://www.swpc.noaa.gov/noaa-scales-explanation</a>