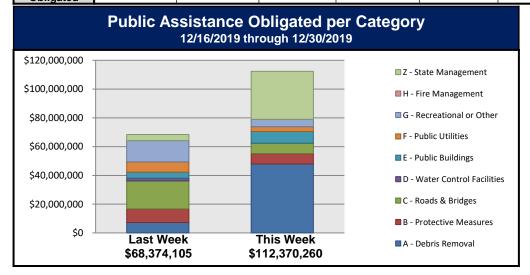

#### Public Assistance Grant Program

|                            |                       | PA Project Worksheets Obligated                                          |                        |                                    |                         |                      |                           |                            |                         |               |
|----------------------------|-----------------------|--------------------------------------------------------------------------|------------------------|------------------------------------|-------------------------|----------------------|---------------------------|----------------------------|-------------------------|---------------|
|                            | Emerger               | in past week, as of 12/30/19 at 1500 EDT  Emergency Work  Permanent Work |                        |                                    |                         |                      |                           |                            |                         |               |
| PA Category                | A - Debris<br>Removal | B - Protective<br>Measures                                               | C - Roads &<br>Bridges | D - Water<br>Control<br>Facilities | E - Public<br>Buildings | F - Public Utilities | G - Recreational or Other | H - Fire<br>Managemen<br>t | Z - State<br>Management | Total         |
| Number Of<br>PWs Obligated | 22                    | 26                                                                       | 45                     | 1                                  | 19                      | 10                   | 8                         | 0                          | 20                      | 151           |
| Federal Share<br>Obligated | \$47,979,550          | \$7,184,047                                                              | \$7,281,923            | \$8,498                            | \$8,033,117             | \$3,432,919          | \$5,111,231               | \$0                        | \$33,338,974            | \$112,370,260 |

#### This weeks PA Highlights

- In 4337 FL
  - \$47 Million obligated for Category A Debris Removal
- In 4340 VI
  - \$19 Million obligated for Category Z State Management
- In 4339 PR
  - \$7 Million obligated for Category Z State Management