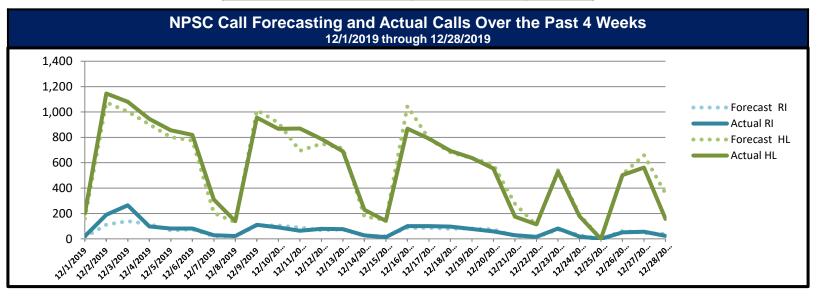

#### NPSC Call Activity

| NPSC Call Activity in the Past Week |                           |       |  |  |  |
|-------------------------------------|---------------------------|-------|--|--|--|
| 12/22/2019 through 12/28/2019       |                           |       |  |  |  |
| Call Type                           | Projected Calls Actual Ca |       |  |  |  |
| Registration Intake:                | 265                       | 247   |  |  |  |
| Helpline:                           | 2,367                     | 2,045 |  |  |  |
| Combined:                           | 2,632                     | 2,292 |  |  |  |