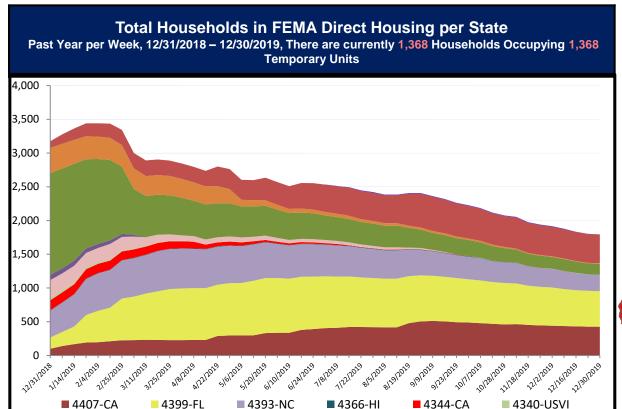

#### **Direct Housing**

| DR      | IA Declaration<br>Date | IA Declaration Program End<br>Date Date |                    |  |
|---------|------------------------|-----------------------------------------|--------------------|--|
|         |                        |                                         | (Weekly<br>Change) |  |
| 4421-IA | 3/23/2019              | 9/23/2020                               | 1 (-1)             |  |
| 4407-CA | 11/12/2018             | 5/12/2020                               | 427 (+1)           |  |
| 4399-FL | 10/11/2018             | 4/11/2020                               | 526 (-5)           |  |
| 4393-NC | 9/14/2018              | 3/14/2020                               | 241 (-3)           |  |
| 4344-CA | 10/10/2017             | 7/10/2019                               | 1 (0)              |  |
| 4339-PR | 9/20/2017              | 9/20/2019                               | 1 (0)              |  |
| 4332-TX | 8/25/2017              | 8/25/2019                               | 163 (+2)           |  |
| 4277-LA | 8/14/2016              | 4/30/2019                               | 8 (-1)             |  |

**States with Currently Occupied Units** 