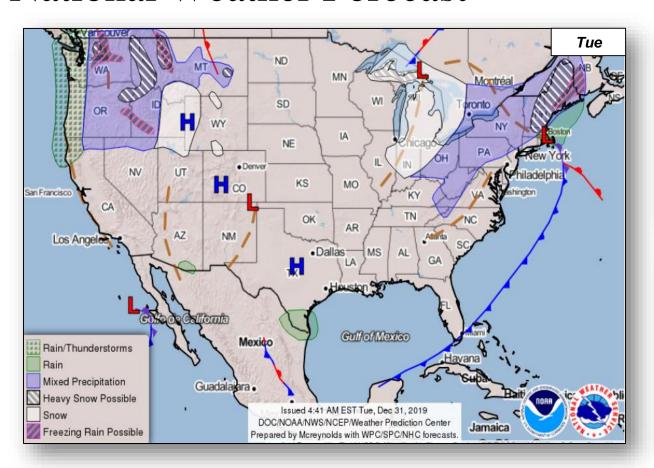

#### **Significant Incidents or Threats:**

Major Winter Storm – Pacific Northwest, Great Lakes, Northeast, and New England

**Declaration Activity:** None

#### National Weather Forecast