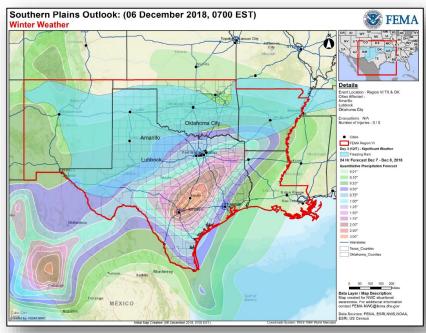

#### Winter Precipitation Outlook

Forecast Snowfall

Forecast Ice Accumulation

#### Winter Weather – Southern Plains

<u>Situation</u>: Winter weather is expected to impact portions of eastern NM and the TX/OK Panhandles from late Thursday night through Saturday morning. Heavy mixed precipitation possible. Snow and ice are likely to create dangerous road conditions and power outages due to ice accumulations downing power lines.