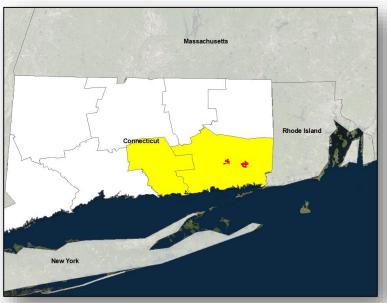

#### FEMA-4410-DR-Connecticut

- The President approved a Major Disaster Declaration on December 5, 2018
- For Severe Storms and Flooding which occurred September 25-26, 2018
- Provides:
  - Public Assistance for two counties
  - Public Assistance for Mashantucket Pequot Tribal Nation and Mohegan Tribe of Indians of Connecticut located within New London County
  - Hazard Mitigation for the entire State
- FCO is James N. Russo