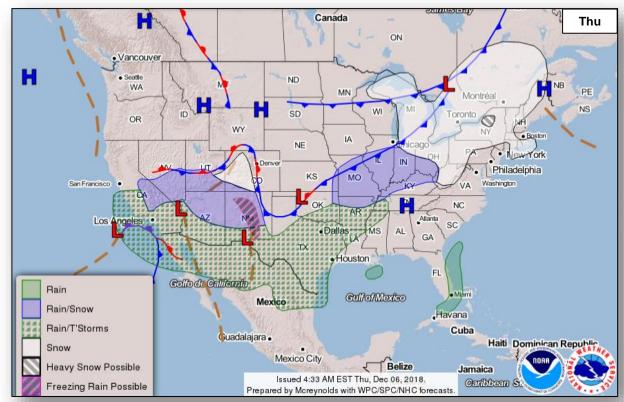

#### National Weather Forecast

#### Winter Weather – Southern Plains

<u>Situation</u>: Winter weather is expected to impact portions of eastern NM and the TX/OK Panhandles from late Thursday night through Saturday morning. Heavy mixed precipitation possible. Snow and ice are likely to create dangerous road conditions and power outages due to ice accumulations downing power lines.