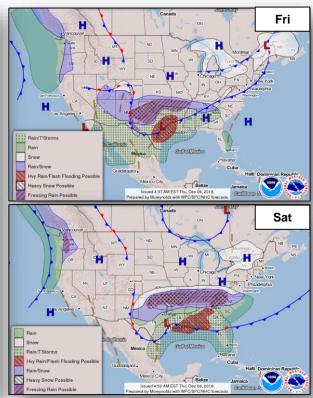

#### Winter Weather – Southern Plains

<u>Situation</u>: Winter weather is expected to impact portions of eastern NM and the TX/OK Panhandles from late Thursday night through Saturday morning. Heavy mixed precipitation possible. Snow and ice are likely to create dangerous road conditions and power outages due to ice accumulations downing power lines.