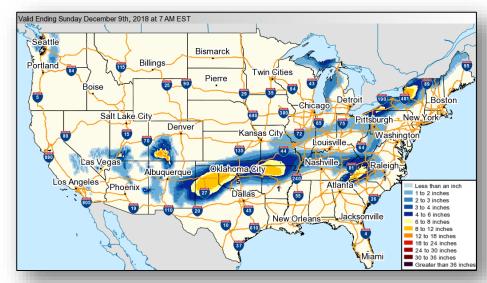

The Disaster Center is dedicated to the idea that disaster mitigation is cost effective and individuals pursuing their own interest are the greatest potential force for disaster reduction.

Please consider making a small donation to the Disaster Center



When disaster mitigation is cost effective, we are on the road to bringing disasters to an end.



## **FEMA**

## **Daily Operations Briefing**

Thursday, December 6, 2018 8:30 a.m. EST

#### National Weather Forecast







## Precipitation / Excessive Rainfall Forecast





#### Winter Precipitation Outlook







Forecast Snowfall

Forecast Ice Accumulation

#### Winter Weather – Southern Plains



<u>Situation</u>: Winter weather is expected to impact portions of eastern NM and the TX/OK Panhandles from late Thursday night through Saturday morning. Heavy mixed precipitation possible. Snow and ice are likely to create dangerous road conditions and power outages due to ice accumulations downing power lines.

#### **State Preparations**

- OK Governor expected to declare a State of Emergency for all 77 counties today
- OK EOC expected to activate to Partial Activation today

#### **Federal Preparations**

- NWC is rostering for a possible Enhanced Watch
- Region VI RRCC will activate to Level III, minimal staff, day shift only (9:00 am - 9:00 pm EST) beginning at 9:00 am EST today
- Region VI IMA