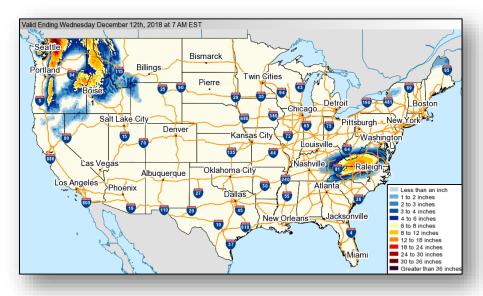

#### Winter Precipitation Outlook

Valid Ending Wednesday December 12th, 2018 at 7 AM EST Seattle Bismarck Billings Portland Pierre Salt Lake City Denver Louisville Las Vegas Oklahoma City Albuquerque Phoenix Dallas 0.01 to 0.10 inch 0.10 to 0.25 inch 0.25 to 0.50 inch 0.50 to 0.75 inch 0.75 to 1.0 inch 1.0 to 2.0 inch Greater than 2.0 inch