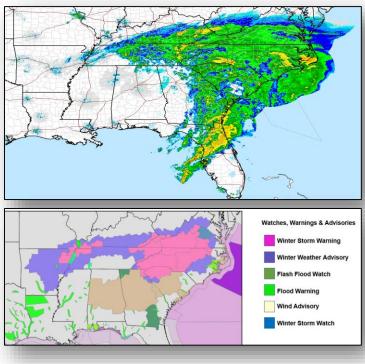

#### Winter Weather – Southern U.S.

<u>Situation</u>: Winter storm delivering ice and snow to the interior southeast U.S. and portions of the Mid-Atlantic through the weekend.

#### Impacts:

- · Fatalities / Injuries: None reported
- · Evacuations: None reported
- Shelters: None reported; ARC identifying warming / long-term shelters
- Power Outages (as of 9:00 a.m. EST)\*
  - o NC: 119k
  - o SC: 75k
  - o GA: 25k
  - o AL: 30k
- Transportation:
  - o AMTRAK cancelled or modified service in VA, NC, and SC through Dec 11
  - Significant snow and ice accumulation impacting travel along I-26, I-85, and I-95, primarily in the mountains of NC
  - Over 1,000 commercial flights cancelled throughout NC