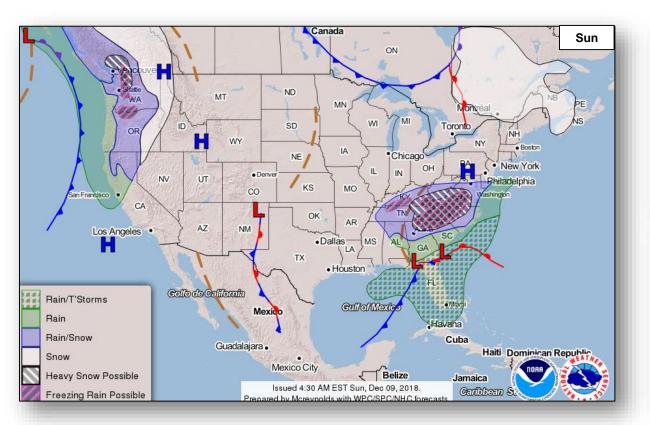

sportation:
  - o AMTRAK cancelled or modified service in VA, NC, and SC through Dec 11
  - Significant snow and ice accumulation impacting travel along I-26, I-85, and I-95, primarily in the mountains of NC
  - Over 1,000 commercial flights cancelled throughout NC

#### State Preparations/Response

- NC, and VA Governors declared States of Emergency
- NC EOC at Partial Activation; NC National Guard activated
- AR EOC at Full Activation
- SC EOC at Monitoring

#### Federal Preparations/Response

- · Region IV Enhanced Watch rostered
- FEMA NWC is monitoring; Enhanced Watch rostered



\*Note: Customer outage data is provided by the Department of Energy's EAGLE-I system. Comprehensive National coverage of all electrical service providers is not available.

#### National Weather Forecast







#### Precipitation / Excessive Rainfall Forecast







Sun

Mon

Tue

#### Winter Precipitation Outlook





Valid Ending Wednesday December 12th, 2018 at 7 AM EST Seattle Bismarck Billings Portland Pierre Salt Lake City Denver Louisville Las Vegas Oklahoma City Albuquerque Phoenix Dallas 0.01 to 0.10 inch 0.10 to 0.25 inch 0.25 to 0.50 inch 0.50 to 0.75 inch 0.75 to 1.0 inch 1.0 to 2.0 inch Greater than 2.0 inch

Forecast Snowfall

Forecast Ice Accumulation

#### Long Range Outlooks – Dec 14-18





6 - 10 Day Temperature Probability



6 - 10 Day Precipitation Probability

## Space Weather



|               | Space Weather<br>Activity | Geomagnetic<br>Storms | Solar<br>Radiation | Radio<br>Blackouts |
|---------------|---------------------------|-----------------------|------------