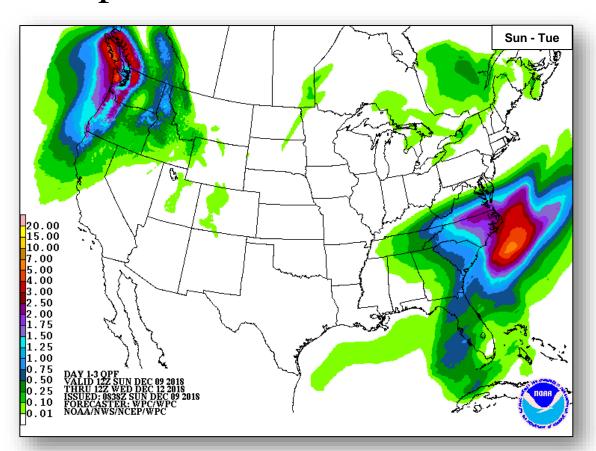

n VA, NC, and SC through Dec 11
  - Significant snow and ice accumulation impacting travel along I-26, I-85, and I-95, primarily in the mountains of NC
  - Over 1,000 commercial flights cancelled throughout NC

#### State Preparations/Response

- NC, and VA Governors declared States of Emergency
- NC EOC at Partial Activation; NC National Guard activated
- AR EOC at Full Activation
- SC EOC at Monitoring

#### Federal Preparations/Response

- · Region IV Enhanced Watch rostered
- FEMA NWC is monitoring; Enhanced Watch rostered



\*Note: Customer outage data is provided by the Department of Energy's EAGLE-I system. Comprehensive National coverage of all electrical service providers is not available.

#### National Weather Forecast







#### Precipitation / Excessive Rainfall Forecast







Sun

Mon

Tue

#### Winter Precipitation Outlook





Valid Ending Wednesday December 12th, 2018 at 7 AM EST Seattle Bismarck Billings Portland Pierre Salt Lake City Denver Louisville Las Vegas Oklahoma City Albuquerque Phoenix Dallas 0.01 to 0.10 inch 0.10 to 0.25 inch 0.25 to 0.50 inch 0.50 to 0.75 inch 0.75 to 1.0 inch 1.0 to 2.0 inch Greater than 2.0 inch

Forecast Snowfall

Forecast Ice Accumulation

#### Long Range Outlooks – Dec 14-18





6 - 10 Day Temperature Probability



6 - 10 Day Precipitation Probability

## Space Weather



|               | Space Weather<br>Activity | Geomagnetic<br>Storms | Solar<br>Radiation | Radio<br>Blackouts |
|---------------|---------------------------|-----------------------|--------------------|--------------------|
| Past 24 Hours | None