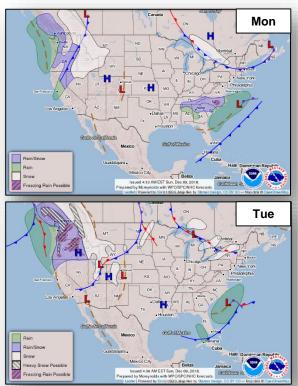

ortation:
  - o AMTRAK cancelled or modified service in VA, NC, and SC through Dec 11
  - Significant snow and ice accumulation impacting travel along I-26, I-85, and I-95, primarily in the mountains of NC
  - Over 1,000 commercial flights cancelled throughout NC

#### State Preparations/Response

- NC, and VA Governors declared States of Emergency
- NC EOC at Partial Activation; NC National Guard activated
- AR EOC at Full Activation
- SC EOC at Monitoring

#### Federal Preparations/Response

- · Region IV Enhanced Watch rostered
- FEMA NWC is monitoring; Enhanced Watch rostered



\*Note: Customer outage data is provided by the Department of Energy's EAGLE-I system. Comprehensive National coverage of all electrical service providers is not available.

#### National Weather Forecast







#### Precipitation / Excessive Rainfall Forecast







Sun

Mon

Tue

#### Winter Precipitation Outlook





Valid Ending Wednesday December 12th, 2018 at 7 AM EST Seattle Bismarck Billings Portland Pierre Salt Lake City Denver Louisville Las Vegas Oklahoma City Albuquerque Phoenix Dallas 0.01 to 0.10 inch 0.10 to 0.25 inch 0.25 to 0.50 inch 0.50 to 0.75 inch 0.75 to 1.0 inch 1.0 to 2.0 inch Greater than 2.0 inch

Forecast Snowfall

Forecast Ice Accumulation

#### Long Range Outlooks – Dec 14-18





6 - 10 Day Temperature Probability



6 - 10 Day Precipitation Probability

## Space Weather



|               | Space Weather<br>Activity | Geomagnetic<br>Storms | Solar<br>Radiation | Radio<br>Blackouts |
|---------------|---------------------------|-----------------------|--------------