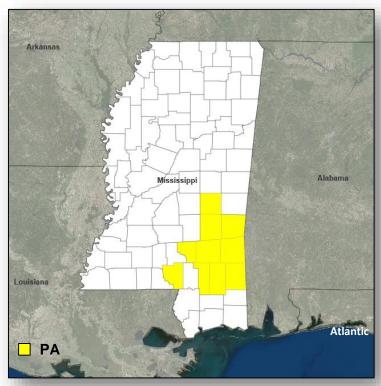

#### Declaration Approved

#### **FEMA-4415-DR-MS**

- The President approved a Major Disaster Declaration February 14, 2019
- For severe storms and flooding that occurred December 27-28, 2018
- · Provides:
  - Public Assistance for 10 counties
  - Hazard Mitigation statewide
- FCO is Jon K. Huss