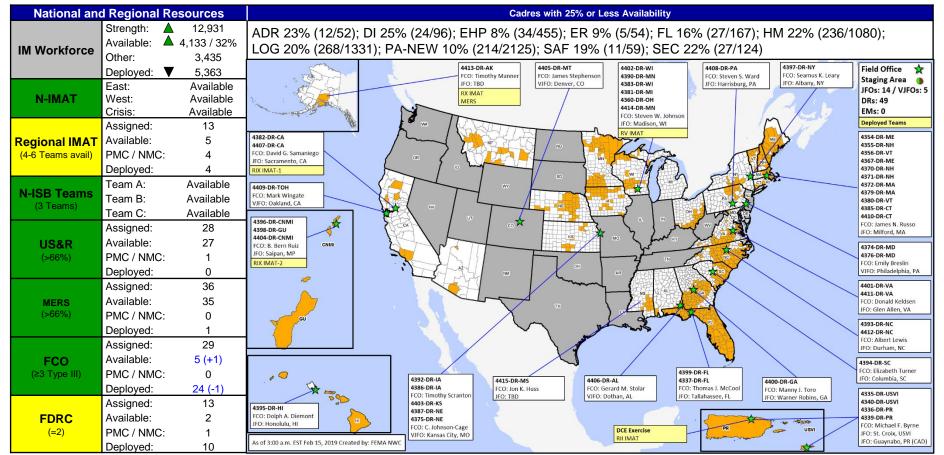

#### Readiness – Deployable Teams and Assets

#### FEMA Readiness – Activation Teams

| Sta                        | tus          | Activated<br>Team | Activation<br>Level | Activation<br>Times | Reason / Comments   |
|----------------------------|--------------|-------------------|---------------------|---------------------|---------------------|
| <b>NWC</b> (5 Teams)       | Steady State |                   |                     |                     |                     |
| NRCC<br>(2 Teams)          | Available    |                   |                     |                     | Primary - Blue Team |
| HLT                        | Available    |                   |                     |                     |                     |
| RWC / MOCs<br>(10 Regions) | Steady State |                   |                     |                     |                     |
| RRCCs<br>(10 Regions)      | Available    |                   |                     |                     |                     |

Backup Regions: VIII, I, and II