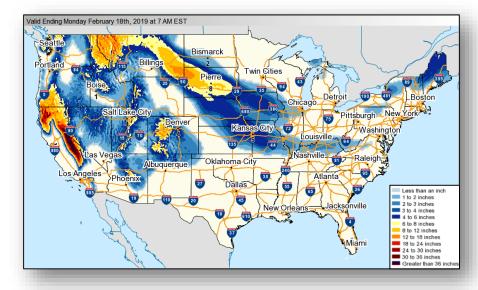

ng a small donation to the Disaster Center



When disaster mitigation is cost effective, we are on the road to bringing disasters to an end.



## **FEMA**

## **Daily Operations Briefing**

Friday, February 15, 2019 8:30 a.m. EST

#### Significant Activity – Feb 14-15



Significant Events: None

#### Significant Weather:

- Freezing rain possible Lower Mississippi Valley into the Ohio Valley; Northeast
- Heavy Snow Sierra Nevada Mountains, CA and Northern/Central Rockies
- Heavy rain and flash flooding possible CA
- Critical/Elevated fire weather Southern and Central Plains

**Tropical Activity:** No activity affecting U.S. interests

**Declaration Activity:** Major Disaster Declaration approved – Mississippi

#### National Weather Forecast









#### Winter Precipitation Outlook





Forecast Snowfall



Forecast Ice Accumulation

#### Fire Weather Outlook







Friday

Saturday

#### Hazards Outlook – Feb 17-21





#### Declaration Approved

#### **FEMA-4415-DR-MS**

- The President approved a Major Disaster Declaration February 14, 2019
- For severe storms and flooding that occurred December 27-28, 2018
- · Provides:
  - Public Assistance for 10 counties
  - Hazard Mitigation statewide
- FCO is Jon K. Huss





### Disaster Requests & Declarations



| Declaration Requests in Pro                              | Requests<br>APPROVED<br>(since last report) | Requests<br>DENIED<br>(since last report) |    |                   |                   |                   |
|----------------------------------------------------------|------------------------------------------