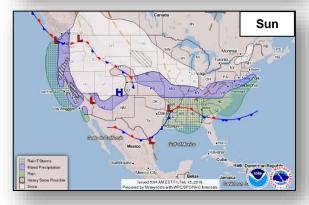

#### Significant Weather:

- Freezing rain possible Lower Mississippi Valley into the Ohio Valley; Northeast
- Heavy Snow Sierra Nevada Mountains, CA and Northern/Central Rockies
- Heavy rain and flash flooding possible CA
- Critical/Elevated fire weather Southern and Central Plains

#### National Weather Forecast