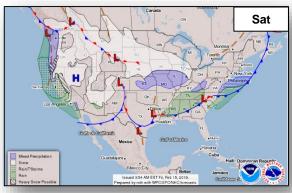

#### Significant Weather:

- Freezing rain possible Lower Mississippi Valley into the Ohio Valley; Northeast
- Heavy Snow Sierra Nevada Mountains, CA and Northern/Central Rockies
- Heavy rain and flash flooding possible CA
- Critical/Elevated fire weather Southern and Central Plains

#### National Weather Forecast