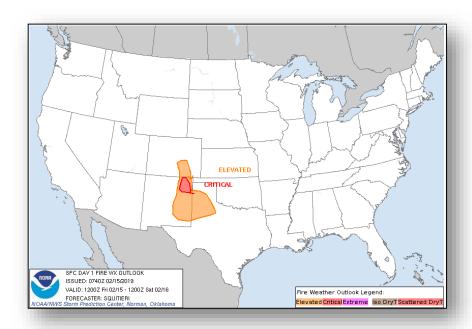

effective, we are on the road to bringing disasters to an end.



## **FEMA**

## **Daily Operations Briefing**

Friday, February 15, 2019 8:30 a.m. EST

#### Significant Activity – Feb 14-15



Significant Events: None

#### Significant Weather:

- Freezing rain possible Lower Mississippi Valley into the Ohio Valley; Northeast
- Heavy Snow Sierra Nevada Mountains, CA and Northern/Central Rockies
- Heavy rain and flash flooding possible CA
- Critical/Elevated fire weather Southern and Central Plains

**Tropical Activity:** No activity affecting U.S. interests

**Declaration Activity:** Major Disaster Declaration approved – Mississippi

#### National Weather Forecast









#### Winter Precipitation Outlook





Forecast Snowfall



Forecast Ice Accumulation

#### Fire Weather Outlook







Friday

Saturday

#### Hazards Outlook – Feb 17-21





#### Declaration Approved

#### **FEMA-4415-DR-MS**

- The President approved a Major Disaster Declaration February 14, 2019
- For severe storms and flooding that occurred December 27-28, 2018
- · Provides:
  - Public Assistance for 10 counties
  - Hazard Mitigation statewide
- FCO is Jon K. Huss





### Disaster Requests & Declarations



| Declaration Requests in Pro                              | Requests<br>APPROVED<br>(since last report) | Requests<br>DENIED<br>(since last report) |    |                   |                   |                   |
|----------------------------------------------------------|---------------------------------------------|-------------------------------------------|----|-------------------|------