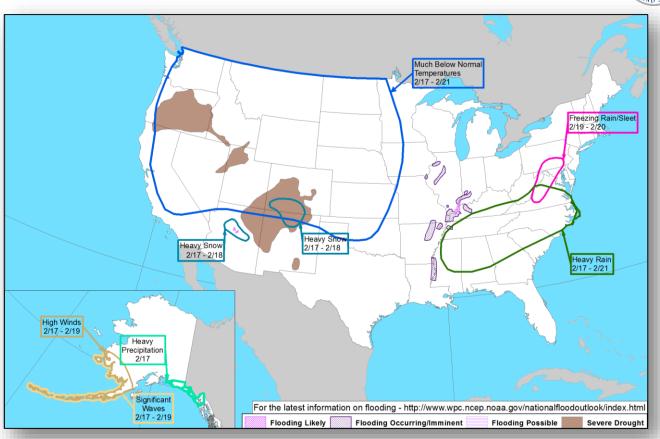

end.



## **FEMA**

## **Daily Operations Briefing**

Friday, February 15, 2019 8:30 a.m. EST

#### Significant Activity – Feb 14-15



Significant Events: None

#### Significant Weather:

- Freezing rain possible Lower Mississippi Valley into the Ohio Valley; Northeast
- Heavy Snow Sierra Nevada Mountains, CA and Northern/Central Rockies
- Heavy rain and flash flooding possible CA
- Critical/Elevated fire weather Southern and Central Plains

**Tropical Activity:** No activity affecting U.S. interests

**Declaration Activity:** Major Disaster Declaration approved – Mississippi

#### National Weather Forecast









#### Winter Precipitation Outlook





Forecast Snowfall



Forecast Ice Accumulation

#### Fire Weather Outlook







Friday

Saturday

#### Hazards Outlook – Feb 17-21





#### Declaration Approved

#### **FEMA-4415-DR-MS**

- The President approved a Major Disaster Declaration February 14, 2019
- For severe storms and flooding that occurred December 27-28, 2018
- · Provides:
  - Public Assistance for 10 counties
  - Hazard Mitigation statewide
- FCO is Jon K. Huss





### Disaster Requests & Declarations



| Declaration Requests in Pro                              | Requests<br>APPROVED<br>(since last report) | Requests<br>DENIED<br>(since last report) |    |                   |                   |                   |
|----------------------------------------------------------|---------------------------------------------|-------------------------------------------|----|-------------------|-------------------|-------------------|
| 2