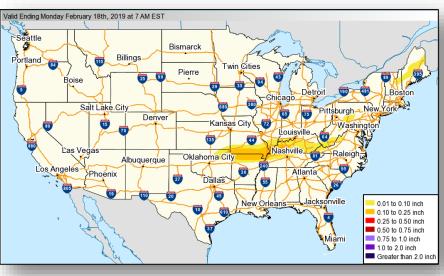

o the Disaster Center



When disaster mitigation is cost effective, we are on the road to bringing disasters to an end.



## **FEMA**

## **Daily Operations Briefing**

Friday, February 15, 2019 8:30 a.m. EST

#### Significant Activity – Feb 14-15



Significant Events: None

#### Significant Weather:

- Freezing rain possible Lower Mississippi Valley into the Ohio Valley; Northeast
- Heavy Snow Sierra Nevada Mountains, CA and Northern/Central Rockies
- Heavy rain and flash flooding possible CA
- Critical/Elevated fire weather Southern and Central Plains

**Tropical Activity:** No activity affecting U.S. interests

**Declaration Activity:** Major Disaster Declaration approved – Mississippi

#### National Weather Forecast









#### Winter Precipitation Outlook





Forecast Snowfall



Forecast Ice Accumulation

#### Fire Weather Outlook







Friday

Saturday

#### Hazards Outlook – Feb 17-21





#### Declaration Approved

#### **FEMA-4415-DR-MS**

- The President approved a Major Disaster Declaration February 14, 2019
- For severe storms and flooding that occurred December 27-28, 2018
- · Provides:
  - Public Assistance for 10 counties
  - Hazard Mitigation statewide
- FCO is Jon K. Huss





### Disaster Requests & Declarations



| Declaration Requests in Pro                              | Requests<br>APPROVED<br>(since last report) | Requests<br>DENIED<br>(since last report) |    |                   |                   |                   |
|----------------------------------------------------------|---------------------------------------------|-----------------