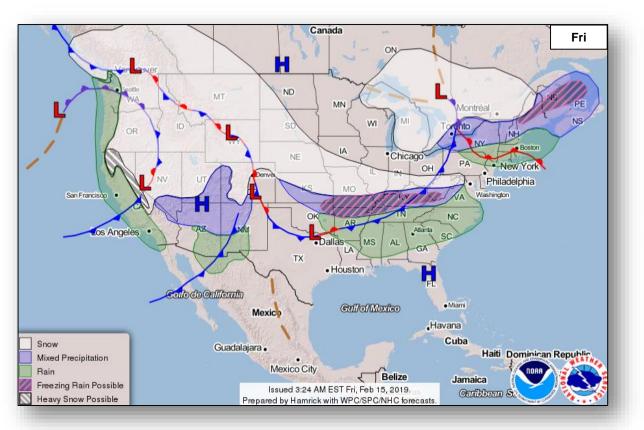

#### Significant Weather:

- Freezing rain possible Lower Mississippi Valley into the Ohio Valley; Northeast
- Heavy Snow Sierra Nevada Mountains, CA and Northern/Central Rockies
- Heavy rain and flash flooding possible CA
- Critical/Elevated fire weather Southern and Central Plains

#### National Weather Forecast