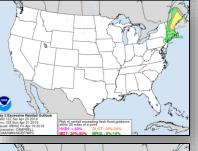

#### Severe Weather Outlook

#### **Significant Weather:**

- Severe thunderstorms Southeast to the Mid Atlantic
- Flash flooding possible portions of the East Coast
- Red Flag warning for MT

**Declaration Activity: None** 