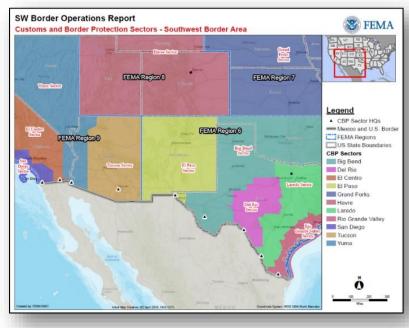

## FEMA support to IBEC

#### **Current Situation:**

FEMA continues to support DHS and the Interagency Border Emergency Cell (IBEC) with operations on the southwest border.

#### **FEMA Headquarters Actions:**

- · IBEC coordination and meetings:
  - DHS OLA discussion
  - Interagency Requests for Assistance formally submitted to ExecSec
- Volunteer Force Coordination Cell (VFCC):
  - Deployed 14 personnel to serve in RSOI\* teams in CBP Sectors: El Paso, Rio Grande Valley, and Yuma
  - o 1,075 Volunteers across DHS, 45 within FEMA
- IBEC Director engagements with SWB Sectors and USARNORTH 21-25 April