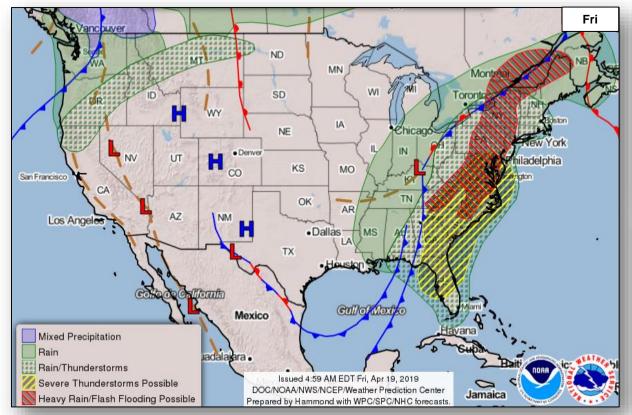

#### **Significant Weather:**

- Severe thunderstorms Southeast to the Mid Atlantic
- Flash flooding possible portions of the East Coast
- Red Flag warning for MT

**Declaration Activity: None** 

#### Severe Weather Outlook