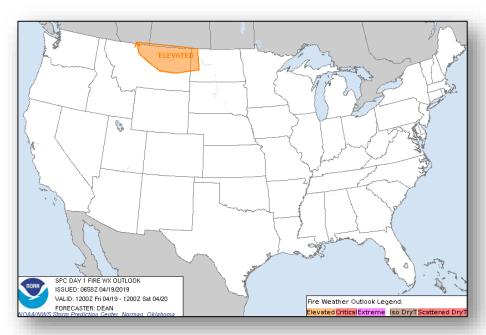

#### Fire Weather Outlook

Friday Saturday

#### **Significant Weather:**

- Severe thunderstorms Southeast to the Mid Atlantic
- Flash flooding possible portions of the East Coast
- Red Flag warning for MT

**Declaration Activity: None** 