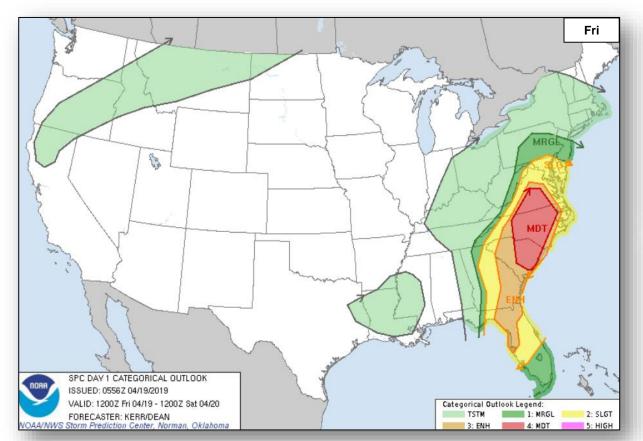

#### Severe Weather Outlook

#### **Significant Weather:**

- Severe thunderstorms Southeast to the Mid Atlantic
- Flash flooding possible portions of the East Coast
- Red Flag warning for MT

**Declaration Activity: None** 