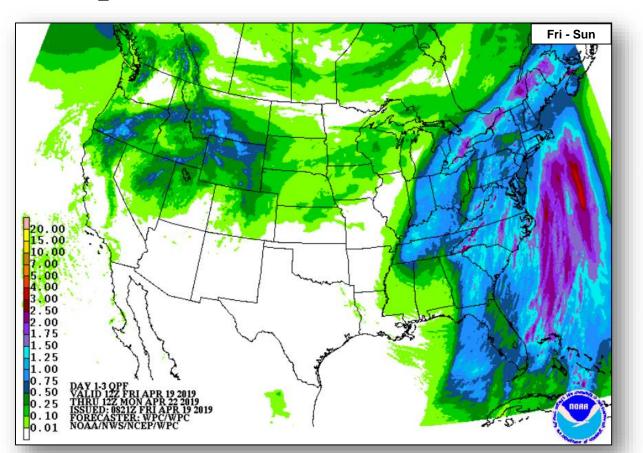

f the East Coast
- Red Flag warning for MT

**Declaration Activity: None** 

## FEMA support to IBEC



#### **Current Situation:**

FEMA continues to support DHS and the Interagency Border Emergency Cell (IBEC) with operations on the southwest border.

#### **FEMA Headquarters Actions:**

- · IBEC coordination and meetings:
  - DHS OLA discussion
  - Interagency Requests for Assistance formally submitted to ExecSec
- Volunteer Force Coordination Cell (VFCC):
  - Deployed 14 personnel to serve in RSOI\* teams in CBP Sectors: El Paso, Rio Grande Valley, and Yuma
  - o 1,075 Volunteers across DHS, 45 within FEMA
- IBEC Director engagements with SWB Sectors and USARNORTH 21-25 April



#### Severe Weather Outlook









### National Weather Forecast









# **Precipitation Forecast**











Fri

Sat

Sun

#### Fire Weather Outlook







Friday Saturday

# Hazards Outlook – April 21-25





## Joint Preliminary Damage Assessments



| Region | State /<br>Location | Event                                                       | IA/PA | Number of Counties |          | Stort End   |
|--------|---------------------|-------------------------------------------------------------|-------|--------------------|----------|-------------|
|        |                     | Event                                                       |       | Requested          | Complete | Start – End |
| III    | DE                  | Severe Storms and Tornadoes<br>April 15, 2019               | IA    | 1                  | 0        | TBD         |
|        |                     |