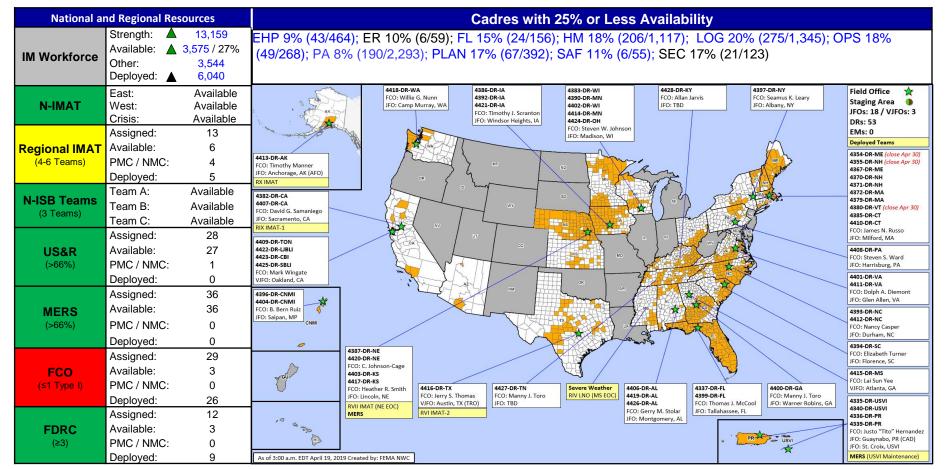

## Readiness – Deployable Teams and Assets

#### FEMA Readiness – Activation Teams

| Status                   |              | Activated<br>Team | Activation<br>Level | Activation Times | Reason / Comments                  |  |
|--------------------------|--------------|-------------------|---------------------|------------------|------------------------------------|--|
| NWC<br>(5 Teams)         | Steady State |                   |                     |                  |                                    |  |
| NRCC<br>(2 Teams)        | Activated    | NRCS              | ROC                 | Day shift        | DHS Support<br>Primary – Blue Team |  |
| HLT                      | Available    |                   |                     |                  |                                    |  |
| RWC/MOCs<br>(10 Regions) | Available    |                   |                     |                  |                                    |  |
| RRCCs<br>(10 Regions)    | Available    |                   |                     |                  |                                    |  |