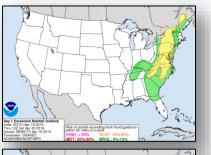

#### Severe Weather Outlook

#### **Significant Weather:**

- Severe thunderstorms Southeast to the Mid Atlantic
- Flash flooding possible portions of the East Coast
- Red Flag warning for MT

**Declaration Activity: None** 