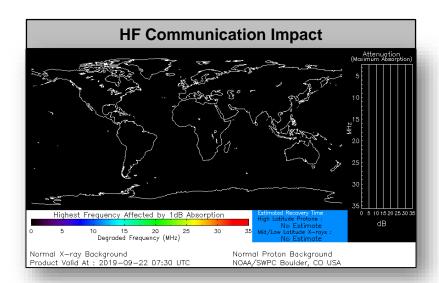

### Space Weather

|               | Space Weather<br>Activity | Geomagnetic<br>Storms | Solar<br>Radiation | Radio<br>Blackouts |
|---------------|---------------------------|-----------------------|--------------------|--------------------|
| Past 24 Hours | None                      | None                  | None               | None               |
| Next 24 Hours | None                      | None                  | None               | None               |

For further information on NOAA Space Weather Scales refer to: http://www.swpc.noaa.gov/noaa-scales-explanation