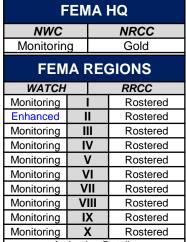

--------|------|----|----|----|-----------|
| SD (+2 Tribes*) - Severe Storms, Tornadoes, and Flooding | DR   |    | Х  | Х  | Aug 19    |
| SD (+2 Tribes**) - Severe Winter Storms and Flooding     | DR   |    | Х  | Х  | Aug 28    |
| SC - Hurricane Dorian                                    | DR   |    | Х  | Х  | Sep 5     |
| SD – Severe Storms, Tornadoes, and Flooding              | DR   |    | Х  | Х  | Sep 10    |
| AR – Severe Storms and Flooding                          | DR   |    | Х  | Х  | Sep 12    |
| NC – Hurricane Dorian                                    | DR   |    | Х  | Х  | Sep 13    |

<sup>\*</sup> Cheyenne River Reservation and the Lower Brule Indian Reservation
\*\* Cheyenne River Reservation and the Rosebud Indian Reservation

### FEMA Common Operating Picture





Activation Details:

R II: 24/7 thru Sep 28 (UNGA)

|                                                 | _                                                         |                                                                       | _                                                                          |