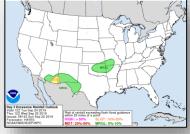

#### **Significant Incidents or Threats:**

Heavy rain and flash flooding possible – Southern Plains to the Great Lakes