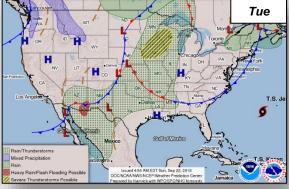

rop Stm Hurricane Trop Stm Hurricane Trop Stm

Current wind extent:

Potential track area:

Watches:

### Tropical Outlook – Eastern Pacific



#### **Tropical Storm Kiko** (Advisory #40 as of 5:00 a.m. EDT)

- 1,468 miles E of the Big Island, Hawaii
- Moving SW at 8 mph
- Maximum sustained winds at 40 mph

#### **Tropical Depression Mario** (Advisory #20 as of 5:00 a.m. EDT)

- 160 miles SW of the southern tip of Baja California
- Moving NNW at 9 mph
- Maximum sustained winds at 35 mph

#### Tropical Depression Lorena (Advisory #20 as of 5:00 a.m. EDT)

- 350 miles S of Phoenix, Arizona
- Moving N at 10 mph
- Maximum sustained winds at 35 mph
- Expected to move inland and dissipate over Mexico
- Locally heavy rain over parts of AZ early in the week



### National Weather Forecast









### **Precipitation Forecast**







Sun



Mon



Tue

### Long Range Outlooks – Sep 27 – Oct 1





6-10 Day Temperature Probability



6-10 Day Precipitation Probability

### Space Weather



|               | Space Weather<br>Activity | Geomagnetic<br>Storms | Solar<br>Radiation | Radio<br>Blackouts |
|---------------|---------------------------|-----------------------|--------------------|--------------------|
| Past 24 Hours | None                      | None                  | None               | None               |
| Next 24 Hours | None                      | None                  | None               | None               |

For further information on NOAA Space Weather Scales refer to: http://www.swpc.noaa.gov/noaa-scales-explanation





### Joint Preliminary Damage Assessm