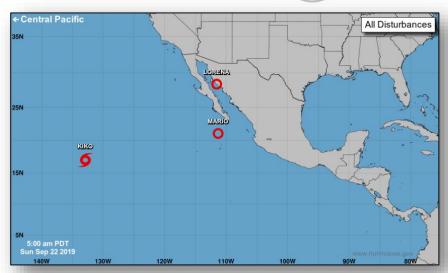

#### **Tropical Activity:**

- Atlantic:
  - Tropical Storm Karen; Disturbance 2: High (90%)
- Eastern Pacific:
  - Tropical Storm Kiko; Tropical Depression Lorena; Tropical Depression Mario
- Central Pacific: No tropical cyclones expected through the next 5 days
- Western Pacific: No activity affecting U.S. interests

### Tropical Outlook – Eastern Pacific

#### **Tropical Storm Kiko** (Advisory #40 as of 5:00 a.m. EDT)

- 1,468 miles E of the Big Island, Hawaii
- Moving SW at 8 mph
- Maximum sustained winds at 40 mph

#### **Tropical Depression Mario** (Advisory #20 as of 5:00 a.m. EDT)

- 160 miles SW of the southern tip of Baja California
- Moving NNW at 9 mph
- Maximum sustained winds at 35 mph

#### Tropical Depression Lorena (Advisory #20 as of 5:00 a.m. EDT)

- 350 miles S of Phoenix, Arizona
- Moving N at 10 mph
- Maximum sustained winds at 35 mph
- Expected to move inland and dissipate over Mexico
- Locally heavy rain over parts of AZ early in the week