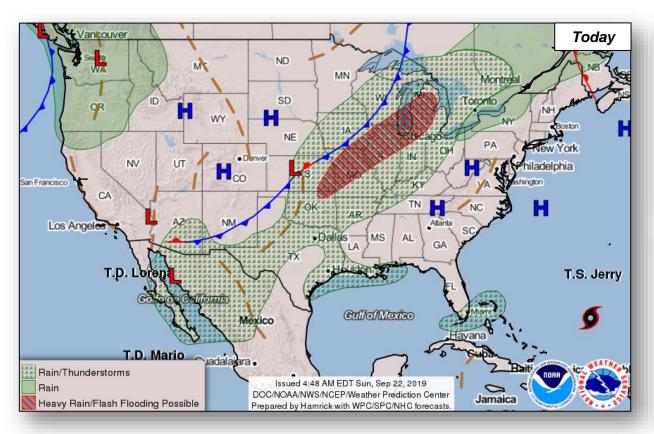

#### **Significant Incidents or Threats:**

Heavy rain and flash flooding possible – Southern Plains to the Great Lakes

### National Weather Forecast

### **Precipitation Forecast**

Sun

Mon

Tue