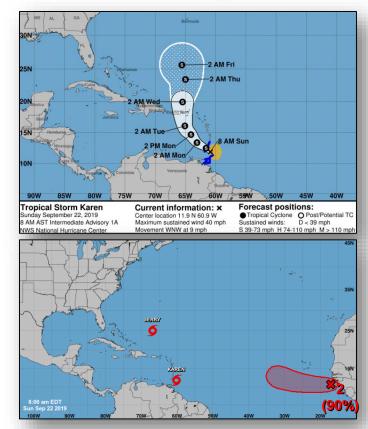

#### **Tropical Activity:**

- Atlantic:
  - Tropical Storm Karen; Disturbance 2: High (90%)
- Eastern Pacific:
  - Tropical Storm Kiko; Tropical Depression Lorena; Tropical Depression Mario
- Central Pacific: No tropical cyclones expected through the next 5 days
- Western Pacific: No activity affecting U.S. interests

### Tropical Outlook – Atlantic

#### **Tropical Storm Karen** (Advisory #1A as :of 8:00 a.m. EDT)

- 475 miles SSE of USVI.
- Moving WNW at 9 mph
- Maximum sustained winds are 40 mph
- Tropical Storm Watch will likely be issued later today for Puerto Rico and the Virgin Islands
- Tropical-storm-force winds extend 125 miles

#### Disturbance 2 (as of 8:00 a.m. EDT)

- Moving west over the eastern tropical Atlantic
- Formation chance through 48 hours: High (90%)
- Formation chance through 5 days: High (90%)

Warnings:

Trop Stm Hurricane Trop Stm Hurricane Trop Stm