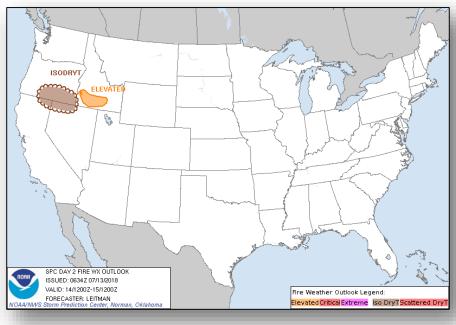

| 438<br>(75 homes) | 0/2      |  |

#### Tropical Outlook – Atlantic



#### <u>Disturbance 1</u> (as of 8:00 a.m. EDT)

- Remnants of Beryl 300 miles west of Bermuda
- Moving NNE at about 10 mph
- Formation chance through 48 hours: Low (20%)
- Formation chance through 5 days: Low (20%)



#### Tropical Outlook – Eastern Pacific



#### <u>Disturbance 1</u> (as of 8:00 a.m. EDT)

- Trough of low pressure 1500 miles southwest of the southern coast of Mexico
- Moving W at about 10 mph
- Formation chance through 48 hours: Low (0%)
- Formation chance through 5 days: Low (20%)



### Tropical Outlook – Central Pacific







48 Hour Outlook

5 Day Outlook

#### National Weather Forecast





## Precipitation / Excessive Rainfall Forecast







Fri

Sat

Sun

#### Fire Weather Outlook







Friday Saturday

#### Declaration Approved

#### FEMA-4378-DR-WV

- Major Disaster Declaration approved July 12, 2018, for the State of West Virginia
- For Severe Storms, Flooding, Landslides, and Mudslides that occurred May 28 to June 3, 2018
- · Provides:
  - Public Assistance for 7 counties
  - Hazard Mitigation statewide





### Disaster Requests and Declarations



| Declaration Requests in Proces                                                                                                      | Requests<br>APPROVED<br>(since last report) | Requests<br>DENIED<br>(since last report) |    |                   |                           |                         |
|----------------------------------------------------------------------------------------------------------------------