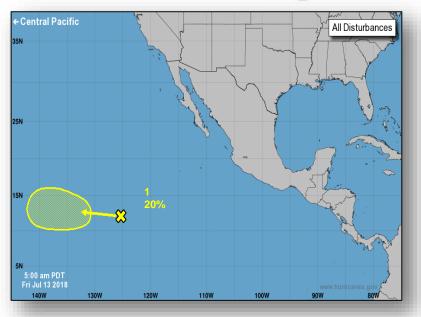

#### Tropical Outlook – Eastern Pacific

#### <u>Disturbance 1</u> (as of 8:00 a.m. EDT)

- Trough of low pressure 1500 miles southwest of the southern coast of Mexico
- Moving W at about 10 mph
- Formation chance through 48 hours: Low (0%)
- Formation chance through 5 days: Low (20%)