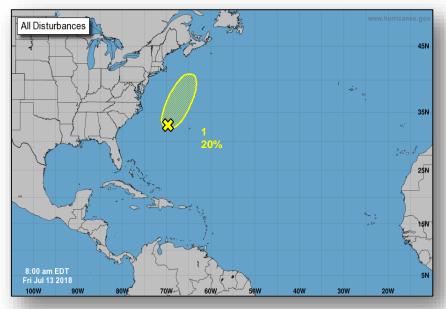

#### Tropical Outlook – Atlantic

#### <u>Disturbance 1</u> (as of 8:00 a.m. EDT)

- Remnants of Beryl 300 miles west of Bermuda
- Moving NNE at about 10 mph
- Formation chance through 48 hours: Low (20%)
- Formation chance through 5 days: Low (20%)