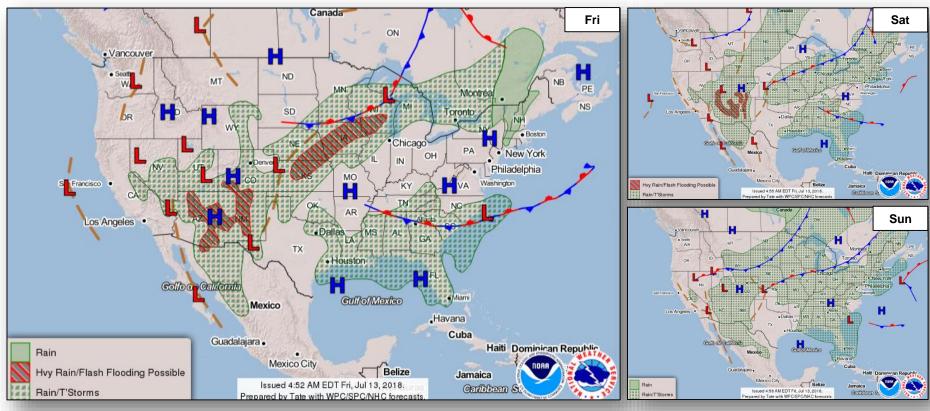

| 56,687          | 60%                  | Mandatory                  | 250 homes     | 6 homes      | 438<br>(75 homes) | 0/2      |  |

#### Tropical Outlook – Atlantic



#### <u>Disturbance 1</u> (as of 8:00 a.m. EDT)

- Remnants of Beryl 300 miles west of Bermuda
- Moving NNE at about 10 mph
- Formation chance through 48 hours: Low (20%)
- Formation chance through 5 days: Low (20%)



#### Tropical Outlook – Eastern Pacific



#### <u>Disturbance 1</u> (as of 8:00 a.m. EDT)

- Trough of low pressure 1500 miles southwest of the southern coast of Mexico
- Moving W at about 10 mph
- Formation chance through 48 hours: Low (0%)
- Formation chance through 5 days: Low (20%)



### Tropical Outlook – Central Pacific







48 Hour Outlook

5 Day Outlook

#### National Weather Forecast





## Precipitation / Excessive Rainfall Forecast







Fri

Sat

Sun

#### Fire Weather Outlook







Friday Saturday

#### Declaration Approved

#### FEMA-4378-DR-WV

- Major Disaster Declaration approved July 12, 2018, for the State of West Virginia
- For Severe Storms, Flooding, Landslides, and Mudslides that occurred May 28 to June 3, 2018
- · Provides:
  - Public Assistance for 7 counties
  - Hazard Mitigation statewide





### Disaster Requests and Declarations



| Declaration Requests in Proces                                                                                                      | Requests<br>APPROVED<br>(since last report) | Requests<br>DENIED<br>(since last report) |    |                   |                           |                         |
|----------------