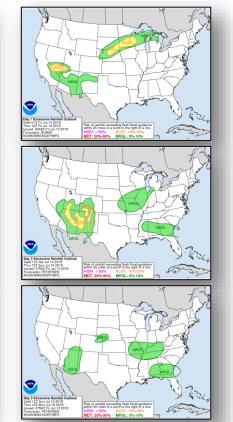

ry                  | 250 homes     | 6 homes      | 438<br>(75 homes) | 0/2      |  |

#### Tropical Outlook – Atlantic



#### <u>Disturbance 1</u> (as of 8:00 a.m. EDT)

- Remnants of Beryl 300 miles west of Bermuda
- Moving NNE at about 10 mph
- Formation chance through 48 hours: Low (20%)
- Formation chance through 5 days: Low (20%)



#### Tropical Outlook – Eastern Pacific



#### <u>Disturbance 1</u> (as of 8:00 a.m. EDT)

- Trough of low pressure 1500 miles southwest of the southern coast of Mexico
- Moving W at about 10 mph
- Formation chance through 48 hours: Low (0%)
- Formation chance through 5 days: Low (20%)



### Tropical Outlook – Central Pacific







48 Hour Outlook

5 Day Outlook

#### National Weather Forecast





## Precipitation / Excessive Rainfall Forecast







Fri

Sat

Sun

#### Fire Weather Outlook







Friday Saturday

#### Declaration Approved

#### FEMA-4378-DR-WV

- Major Disaster Declaration approved July 12, 2018, for the State of West Virginia
- For Severe Storms, Flooding, Landslides, and Mudslides that occurred May 28 to June 3, 2018
- · Provides:
  - Public Assistance for 7 counties
  - Hazard Mitigation statewide





### Disaster Requests and Declarations



| Declaration Requests in Proces                                                                                                      | Requests<br>APPROVED<br>(since last report) | Requests<br>DENIED<br>(since last report) |    |                   |                           |                         |
|----------------------------------------------------------------------