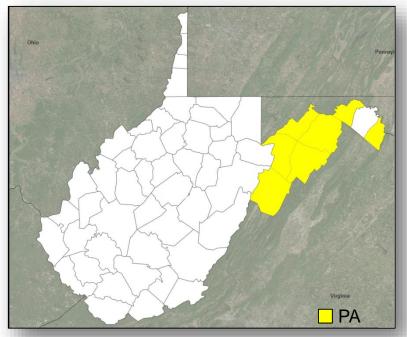

#### FEMA-4378-DR-WV

- Major Disaster Declaration approved July 12, 2018, for the State of West Virginia
- For Severe Storms, Flooding, Landslides, and Mudslides that occurred May 28 to June 3, 2018
- · Provides:
  - Public Assistance for 7 counties
  - Hazard Mitigation statewide