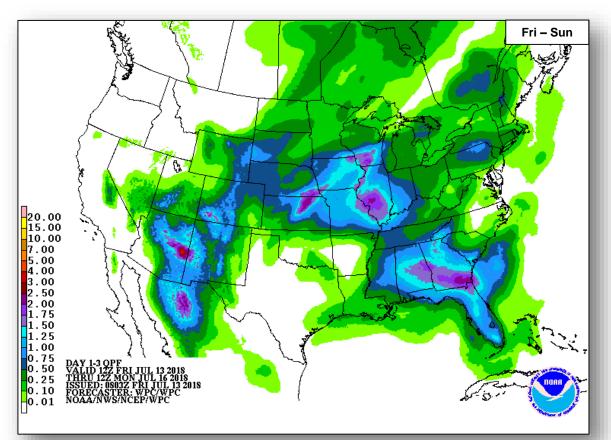

tory                  | 250 homes     | 6 homes      | 438<br>(75 homes) | 0/2      |  |

#### Tropical Outlook – Atlantic



#### <u>Disturbance 1</u> (as of 8:00 a.m. EDT)

- Remnants of Beryl 300 miles west of Bermuda
- Moving NNE at about 10 mph
- Formation chance through 48 hours: Low (20%)
- Formation chance through 5 days: Low (20%)



#### Tropical Outlook – Eastern Pacific



#### <u>Disturbance 1</u> (as of 8:00 a.m. EDT)

- Trough of low pressure 1500 miles southwest of the southern coast of Mexico
- Moving W at about 10 mph
- Formation chance through 48 hours: Low (0%)
- Formation chance through 5 days: Low (20%)



### Tropical Outlook – Central Pacific







48 Hour Outlook

5 Day Outlook

#### National Weather Forecast





## Precipitation / Excessive Rainfall Forecast







Fri

Sat

Sun

#### Fire Weather Outlook







Friday Saturday

#### Declaration Approved

#### FEMA-4378-DR-WV

- Major Disaster Declaration approved July 12, 2018, for the State of West Virginia
- For Severe Storms, Flooding, Landslides, and Mudslides that occurred May 28 to June 3, 2018
- · Provides:
  - Public Assistance for 7 counties
  - Hazard Mitigation statewide





### Disaster Requests and Declarations



| Declaration Requests in Proces                                                                                                      | Requests<br>APPROVED<br>(since last report) | Requests<br>DENIED<br>(since last report) |    |                   |                           |                         |
|--------------------------------------------------------------------