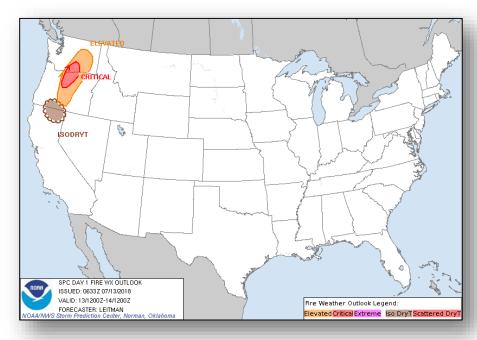

| 438<br>(75 homes) | 0/2      |  |

#### Tropical Outlook – Atlantic



#### <u>Disturbance 1</u> (as of 8:00 a.m. EDT)

- Remnants of Beryl 300 miles west of Bermuda
- Moving NNE at about 10 mph
- Formation chance through 48 hours: Low (20%)
- Formation chance through 5 days: Low (20%)



#### Tropical Outlook – Eastern Pacific



#### <u>Disturbance 1</u> (as of 8:00 a.m. EDT)

- Trough of low pressure 1500 miles southwest of the southern coast of Mexico
- Moving W at about 10 mph
- Formation chance through 48 hours: Low (0%)
- Formation chance through 5 days: Low (20%)



### Tropical Outlook – Central Pacific







48 Hour Outlook

5 Day Outlook

#### National Weather Forecast





## Precipitation / Excessive Rainfall Forecast







Fri

Sat

Sun

#### Fire Weather Outlook







Friday Saturday

#### Declaration Approved

#### FEMA-4378-DR-WV

- Major Disaster Declaration approved July 12, 2018, for the State of West Virginia
- For Severe Storms, Flooding, Landslides, and Mudslides that occurred May 28 to June 3, 2018
- · Provides:
  - Public Assistance for 7 counties
  - Hazard Mitigation statewide





### Disaster Requests and Declarations



| Declaration Requests in Proces                                                                                                      | Requests<br>APPROVED<br>(since last report) | Requests<br>DENIED<br>(since last report) |    |                   |                           |                         |
|--------------------------------------------------------------------------------------------------------------------