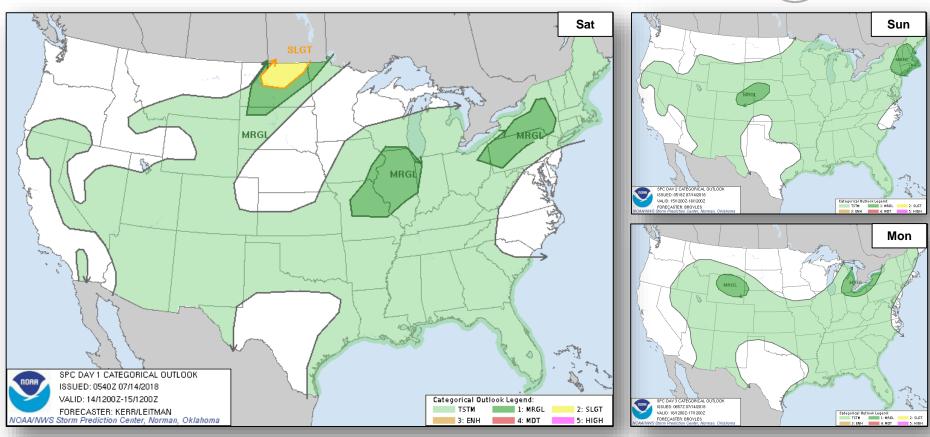

an end.



# **FEMA**

## **Daily Operations Briefing**

Saturday, July 14, 2018

8:30 a.m. EDT

#### Tropical Outlook – Atlantic



#### <u>Disturbance 1</u> (as of 8:00 a.m. EDT)

- Remnants of Beryl 250 miles north-northwest of Bermuda
- Moving north-northeast at 10 mph
- Formation chance through 48 hours: Low (50%)
- Formation chance through 5 days: Low (50%)



#### Tropical Outlook – Eastern Pacific



#### Disturbance 1 (as of 8:00 a.m. EDT)

- 1,500 miles west-southwest of the southern tip of the Baja California Peninsula
- Moving west at 10 mph
- Formation chance through 48 hours: Low (10%)
- Formation chance through 5 days: Low (30%)



### Tropical Outlook – Central Pacific







48 Hour Outlook

5 Day Outlook

#### National Weather Forecast





#### Severe Weather Outlook





#### Precipitation / Excessive Rainfall Forecast







Sat

Sun

Mon

#### Fire Weather Outlook







Saturday

Sunday

### Hazards Outlook – July 16-20





### Space Weather



|               | Space Weather Activity | Geomagnetic<br>Storms | Solar<br>Radiation | Radio<br>Blackouts |
|---------------|------------------------|-----------------------|--------------------|--------------------|
| Past 24 Hours | None                   | None                  | None               | None               |
| Next 24 Hours | None                   | None                  | None               | None               |

For further information on NOAA Space Weather Scales refer to: http://www.swpc.noaa.gov/noaa-scales-explanation





#### Disaster Requests and Declarations



| Declaration Reques