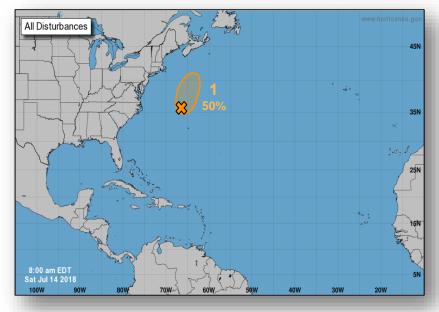

#### <u>Disturbance 1</u> (as of 8:00 a.m. EDT)

- Remnants of Beryl 250 miles north-northwest of Bermuda
- Moving north-northeast at 10 mph
- Formation chance through 48 hours: Low (50%)
- Formation chance through 5 days: Low (50%)