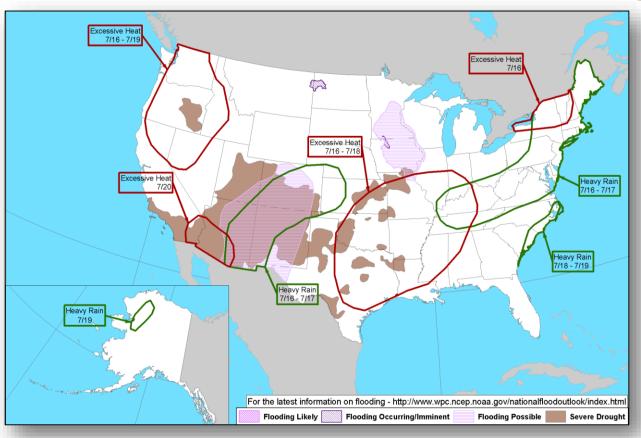

as of 8:00 a.m. EDT)

- Remnants of Beryl 250 miles north-northwest of Bermuda
- Moving north-northeast at 10 mph
- Formation chance through 48 hours: Low (50%)
- Formation chance through 5 days: Low (50%)



#### Tropical Outlook – Eastern Pacific



#### Disturbance 1 (as of 8:00 a.m. EDT)

- 1,500 miles west-southwest of the southern tip of the Baja California Peninsula
- Moving west at 10 mph
- Formation chance through 48 hours: Low (10%)
- Formation chance through 5 days: Low (30%)



### Tropical Outlook – Central Pacific







48 Hour Outlook

5 Day Outlook

#### National Weather Forecast





#### Severe Weather Outlook





#### Precipitation / Excessive Rainfall Forecast







Sat

Sun

Mon

#### Fire Weather Outlook







Saturday

Sunday

### Hazards Outlook – July 16-20





### Space Weather



|               | Space Weather Activity | Geomagnetic<br>Storms | Solar<br>Radiation | Radio<br>Blackouts |
|---------------|------------------------|-----------------------|--------------------|--------------------|
| Past 24 Hours | None                   | None                  | None               | None               |
| Next 24 Hours | None                   | None                  | None               | None               |

For further information on NOAA Space Weather Scales refer to: http://www.swpc.noaa.gov/noaa-scales-explanation





#### Disaster Requests and Declarations



| Declaration Requests in Proces                                                                                                      | Requests<br>APPROVED<br>(since last report)