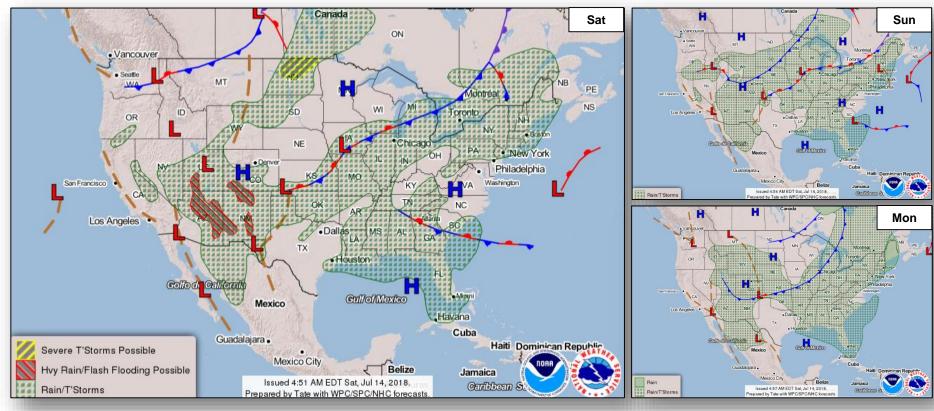

he road to bringing disasters to an end.



# **FEMA**

## **Daily Operations Briefing**

Saturday, July 14, 2018

8:30 a.m. EDT

#### Tropical Outlook – Atlantic



#### <u>Disturbance 1</u> (as of 8:00 a.m. EDT)

- Remnants of Beryl 250 miles north-northwest of Bermuda
- Moving north-northeast at 10 mph
- Formation chance through 48 hours: Low (50%)
- Formation chance through 5 days: Low (50%)



#### Tropical Outlook – Eastern Pacific



#### Disturbance 1 (as of 8:00 a.m. EDT)

- 1,500 miles west-southwest of the southern tip of the Baja California Peninsula
- Moving west at 10 mph
- Formation chance through 48 hours: Low (10%)
- Formation chance through 5 days: Low (30%)



### Tropical Outlook – Central Pacific







48 Hour Outlook

5 Day Outlook

#### National Weather Forecast





#### Severe Weather Outlook





#### Precipitation / Excessive Rainfall Forecast







Sat

Sun

Mon

#### Fire Weather Outlook







Saturday

Sunday

### Hazards Outlook – July 16-20





### Space Weather



|               | Space Weather Activity | Geomagnetic<br>Storms | Solar<br>Radiation | Radio<br>Blackouts |
|---------------|------------------------|-----------------------|--------------------|--------------------|
| Past 24 Hours | None                   | None                  | None               | None               |
| Next 24 Hours | None                   | None                  | None               | None               |

For further information on NOAA Space Weather Scales refer to: http://www.swpc.noaa.gov/noaa-scales-explanation





#### Disaster Requests and Dec