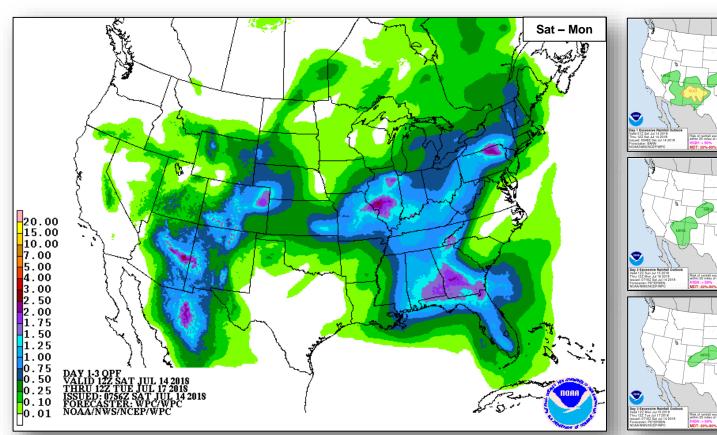

*

Saturday, July 14, 2018

8:30 a.m. EDT

#### Tropical Outlook – Atlantic



#### <u>Disturbance 1</u> (as of 8:00 a.m. EDT)

- Remnants of Beryl 250 miles north-northwest of Bermuda
- Moving north-northeast at 10 mph
- Formation chance through 48 hours: Low (50%)
- Formation chance through 5 days: Low (50%)



#### Tropical Outlook – Eastern Pacific



#### Disturbance 1 (as of 8:00 a.m. EDT)

- 1,500 miles west-southwest of the southern tip of the Baja California Peninsula
- Moving west at 10 mph
- Formation chance through 48 hours: Low (10%)
- Formation chance through 5 days: Low (30%)



### Tropical Outlook – Central Pacific







48 Hour Outlook

5 Day Outlook

#### National Weather Forecast





#### Severe Weather Outlook





#### Precipitation / Excessive Rainfall Forecast







Sat

Sun

Mon

#### Fire Weather Outlook







Saturday

Sunday

### Hazards Outlook – July 16-20





### Space Weather



|               | Space Weather Activity | Geomagnetic<br>Storms | Solar<br>Radiation | Radio<br>Blackouts |
|---------------|------------------------|-----------------------|--------------------|--------------------|
| Past 24 Hours | None                   | None                  | None               | None               |
| Next 24 Hours | None                   | None                  | None               | None               |

For further information on NOAA Space Weather Scales refer to: http://www.swpc.noaa.gov/noaa-scales-explanation





#### Disaster Requests and Declarations



| Declaration Requests in Proces