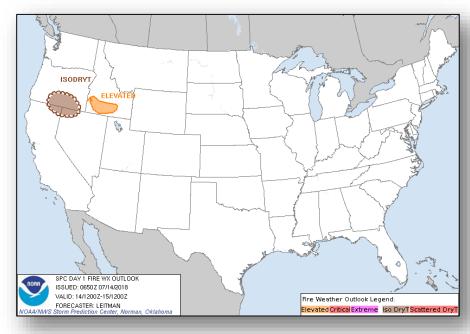

Tropical Outlook – Atlantic



#### <u>Disturbance 1</u> (as of 8:00 a.m. EDT)

- Remnants of Beryl 250 miles north-northwest of Bermuda
- Moving north-northeast at 10 mph
- Formation chance through 48 hours: Low (50%)
- Formation chance through 5 days: Low (50%)



#### Tropical Outlook – Eastern Pacific



#### Disturbance 1 (as of 8:00 a.m. EDT)

- 1,500 miles west-southwest of the southern tip of the Baja California Peninsula
- Moving west at 10 mph
- Formation chance through 48 hours: Low (10%)
- Formation chance through 5 days: Low (30%)



### Tropical Outlook – Central Pacific







48 Hour Outlook

5 Day Outlook

#### National Weather Forecast





#### Severe Weather Outlook





#### Precipitation / Excessive Rainfall Forecast







Sat

Sun

Mon

#### Fire Weather Outlook







Saturday

Sunday

### Hazards Outlook – July 16-20





### Space Weather



|               | Space Weather Activity | Geomagnetic<br>Storms | Solar<br>Radiation | Radio<br>Blackouts |
|---------------|------------------------|-----------------------|--------------------|--------------------|
| Past 24 Hours | None                   | None                  | None               | None               |
| Next 24 Hours | None                   | None                  | None               | None               |

For further information on NOAA Space Weather Scales refer to: http://www.swpc.noaa.gov/noaa-scales-explanation





#### Disaster Requests and Declarations



| Declaration Requests in Proces