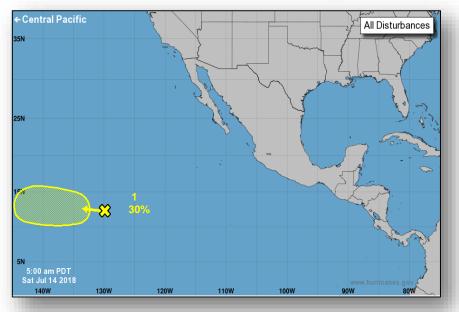

#### Disturbance 1 (as of 8:00 a.m. EDT)

- 1,500 miles west-southwest of the southern tip of the Baja California Peninsula
- Moving west at 10 mph
- Formation chance through 48 hours: Low (10%)
- Formation chance through 5 days: Low (30%)