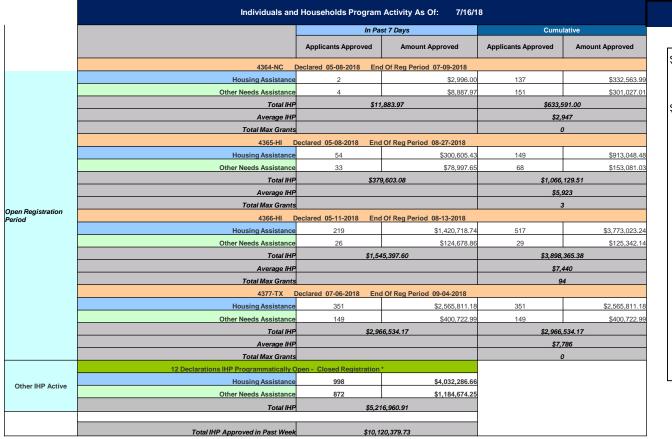

### Individual Assistance Activity

IHP Approved per Category in the Past 2 Weeks – 07/09/2018 through 07/16/2018

Last Week

\$9.677.730

This Week

\$10.120.380

FEMA's mission is helping people before, during, and after disasters.