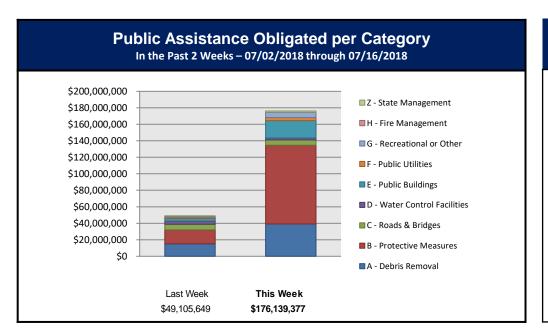

#### Public Assistance Grant Program

|                            | PA Project Worksheets Obligated in past week, as of 07/16/18 at 1500 EDT  Emergency Work  Permanent Work |                         |                     |                                                                                                                    |                 |                |                |        |                         |                  |
|----------------------------|----------------------------------------------------------------------------------------------------------|-------------------------|---------------------|--------------------------------------------------------------------------------------------------------------------|-----------------|----------------|----------------|--------|-------------------------|------------------|
| PA Category                | A - Debris Removal                                                                                       | B - Protective Measures | C - Roads & Bridges | - Roads & Bridges D - Water Control Facilities E - Public Buildings F - Public Utilities G - Recreational or Other |                 |                |                |        | Z - State<br>Management | Total            |
| Number Of PWs<br>Obligated | 42                                                                                                       | 52                      | 56                  | 7                                                                                                                  | 56              | 18             | 15             | 0      | 33                      | \$279.00         |
| Federal Share<br>Obligated | \$39,203,767.70                                                                                          | \$95,375,544.94         | \$6,371,783.67      | \$2,492,524.89                                                                                                     | \$21,036,867.00 | \$3,799,557.47 | \$6,184,977.52 | \$0.00 | \$1,674,353.31          | \$176,139,376.50 |

#### This weeks PA Highlights

- 4340-VI
  - \$72.2 Million in Protective Measures
- 4339-PR
  - \$33.2 Million in Debris Removal
  - \$12.9 in Protective Measures