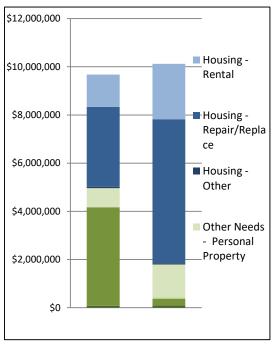

### Individual Assistance Activity

IHP Approved per Category in the Past 2 Weeks – 07/09/2018 through 07/16/2018

Last Week

\$9.677.730

This Week

\$10.120.380

FEMA's mission is helping people before, during, and after disasters.