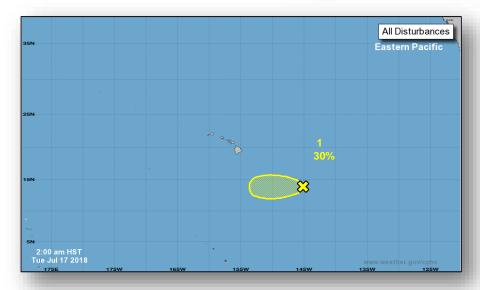

#### Tropical Outlook – Eastern Pacific

#### <u>Disturbance 1</u> (as of 8:00 a.m. EDT)

- Located several hundred miles SW of southern tip of Baja California Peninsula
- Moving W to WNW
- Upper level winds forecast to be unfavorable for development during next few days
- Formation chance through 48 hours: Low (20%)
- Formation chance through 5 days: Low (20%)