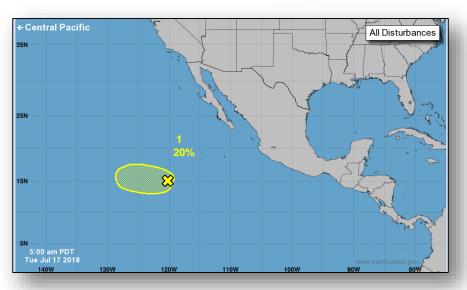

### Tropical Outlook – Central Pacific

#### Disturbance 1 (as of 8:00 a.m. EDT)

- Located 760 miles SE of Hilo, HI
- Moving W at 10-15 mph
- Environmental conditions becoming increasingly less conducive for significant development
- Formation chance through 48 hours: Low (30%)
- Formation chance through 5 days: Low (30%)