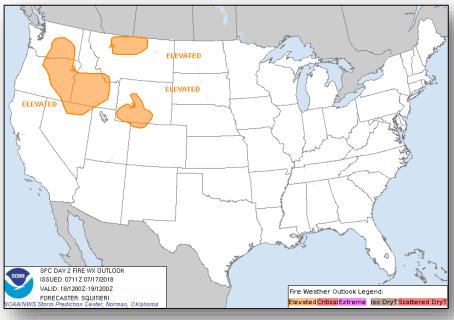

#### Fire Weather Outlook

Tuesday

Wednesday

#### **Significant Weather:**

- · Severe thunderstorms possible Northeast
- Flash flooding possible Southwest to Central Rockies; Northern Plains; Northeast
- Isolated dry thunderstorms ID, MT & WY
- Elevated fire weather WA, OR, ID & WY
- Red Flag Warnings OR & WA