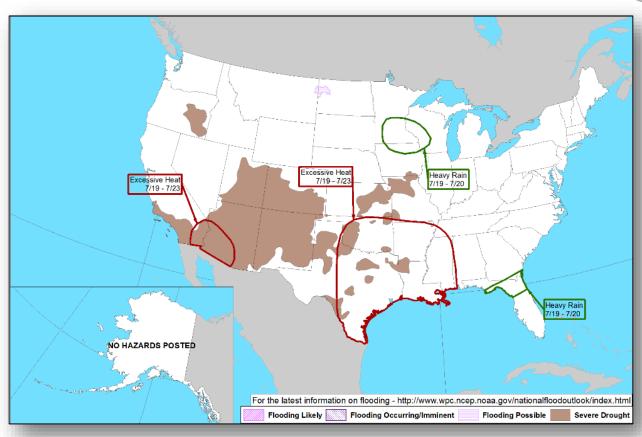

hern tip of Baja California Peninsula
- Moving W to WNW
- Upper level winds forecast to be unfavorable for development during next few days
- Formation chance through 48 hours: Low (20%)
- Formation chance through 5 days: Low (20%)



### Tropical Outlook – Central Pacific



#### Disturbance 1 (as of 8:00 a.m. EDT)

- Located 760 miles SE of Hilo, HI
- Moving W at 10-15 mph
- Environmental conditions becoming increasingly less conducive for significant development
- Formation chance through 48 hours: Low (30%)
- Formation chance through 5 days: Low (30%)



#### National Weather Forecast









#### Severe Weather Outlook







#### Precipitation / Excessive Rainfall Forecast







Tue

Wed

Thu

#### Fire Weather Outlook







Tuesday

Wednesday

### Hazards Outlook – July 19-23





### Space Weather



|               | Space Weather<br>Activity | Geomagnetic<br>Storms | Solar<br>Radiation | Radio<br>Blackouts |
|---------------|---------------------------|-----------------------|--------------------|--------------------|
| Past 24 Hours | None                      | None                  | None               | None               |
| Next 24 Hours | None                      | None                  | None               | None               |

For further information on NOAA Space Weather Scales refer to: http://www.swpc.noaa.gov/noaa-scales-explanation





### Disaster Requests and Declarations



| Declaration Requests in Proces                                                                                                      | Requests<br>APPROVED<br>(since la