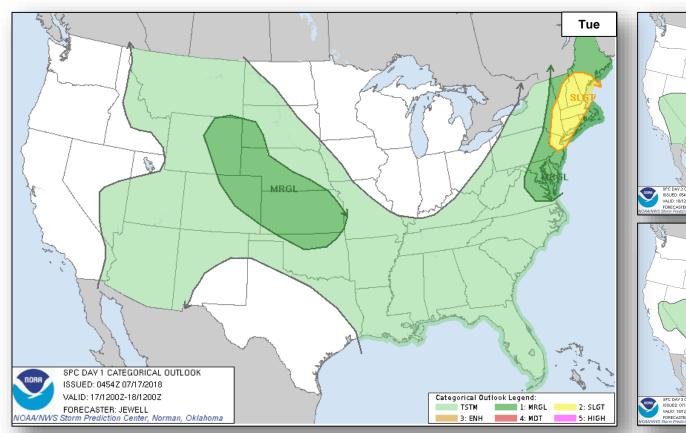

#### **Significant Weather:**

- · Severe thunderstorms possible Northeast
- Flash flooding possible Southwest to Central Rockies; Northern Plains; Northeast
- Isolated dry thunderstorms ID, MT & WY
- Elevated fire weather WA, OR, ID & WY
- Red Flag Warnings OR & WA

#### Severe Weather Outlook