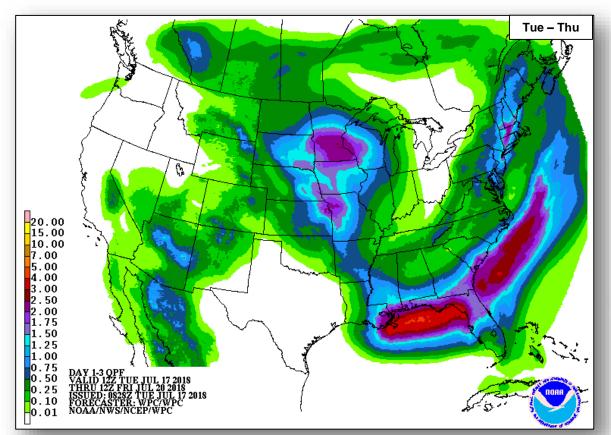

stern Pacific



#### <u>Disturbance 1</u> (as of 8:00 a.m. EDT)

- Located several hundred miles SW of southern tip of Baja California Peninsula
- Moving W to WNW
- Upper level winds forecast to be unfavorable for development during next few days
- Formation chance through 48 hours: Low (20%)
- Formation chance through 5 days: Low (20%)



### Tropical Outlook – Central Pacific



#### Disturbance 1 (as of 8:00 a.m. EDT)

- Located 760 miles SE of Hilo, HI
- Moving W at 10-15 mph
- Environmental conditions becoming increasingly less conducive for significant development
- Formation chance through 48 hours: Low (30%)
- Formation chance through 5 days: Low (30%)



#### National Weather Forecast









#### Severe Weather Outlook







#### Precipitation / Excessive Rainfall Forecast







Tue

Wed

Thu

#### Fire Weather Outlook







Tuesday

Wednesday

### Hazards Outlook – July 19-23





### Space Weather



|               | Space Weather<br>Activity | Geomagnetic<br>Storms | Solar<br>Radiation | Radio<br>Blackouts |
|---------------|---------------------------|-----------------------|--------------------|--------------------|
| Past 24 Hours | None                      | None                  | None               | None               |
| Next 24 Hours | None                      | None                  | None               | None               |

For further information on NOAA Space Weather Scales refer to: http://www.swpc.noaa.gov/noaa-scales-explanation





### Disaster Requests and Declarations



| Declaration Requests in Proces