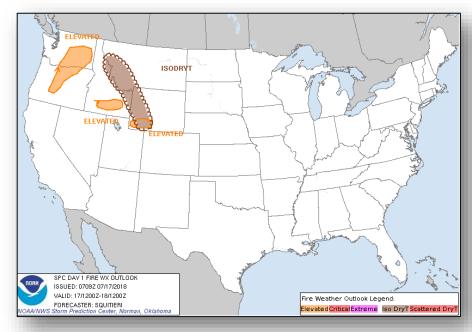

#### Fire Weather Outlook

Tuesday

Wednesday

#### **Significant Weather:**

- · Severe thunderstorms possible Northeast
- Flash flooding possible Southwest to Central Rockies; Northern Plains; Northeast
- Isolated dry thunderstorms ID, MT & WY
- Elevated fire weather WA, OR, ID & WY
- Red Flag Warnings OR & WA