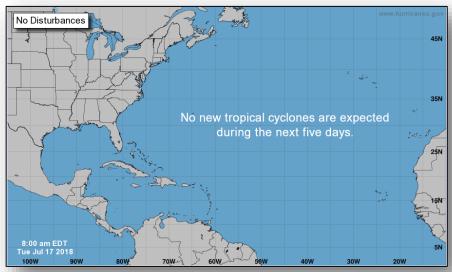

#### **Tropical Activity:**

- Atlantic no new tropical cyclones expected next five days
- Eastern Pacific Disturbance 1 Low (20%)
- Central Pacific Disturbance 1 Low (30%)
- Western Pacific No activity affecting U.S. interests