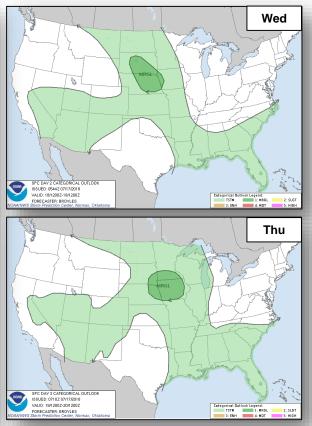

l Outlook – Atlantic







#### Tropical Outlook – Eastern Pacific



#### <u>Disturbance 1</u> (as of 8:00 a.m. EDT)

- Located several hundred miles SW of southern tip of Baja California Peninsula
- Moving W to WNW
- Upper level winds forecast to be unfavorable for development during next few days
- Formation chance through 48 hours: Low (20%)
- Formation chance through 5 days: Low (20%)



### Tropical Outlook – Central Pacific



#### Disturbance 1 (as of 8:00 a.m. EDT)

- Located 760 miles SE of Hilo, HI
- Moving W at 10-15 mph
- Environmental conditions becoming increasingly less conducive for significant development
- Formation chance through 48 hours: Low (30%)
- Formation chance through 5 days: Low (30%)



#### National Weather Forecast









#### Severe Weather Outlook







#### Precipitation / Excessive Rainfall Forecast







Tue

Wed

Thu

#### Fire Weather Outlook







Tuesday

Wednesday

### Hazards Outlook – July 19-23





### Space Weather



|               | Space Weather<br>Activity | Geomagnetic<br>Storms | Solar<br>Radiation | Radio<br>Blackouts |
|---------------|---------------------------|-----------------------|--------------------|--------------------|
| Past 24 Hours | None                      | None                  | None               | None               |
| Next 24 Hours | None                      | None                  | None               | None               |

For further information on NOAA Space Weather Scales refer to: http://www.swpc.noaa.gov/noaa-scales-explanation





### Disaster Requests and Declarations



| Decla