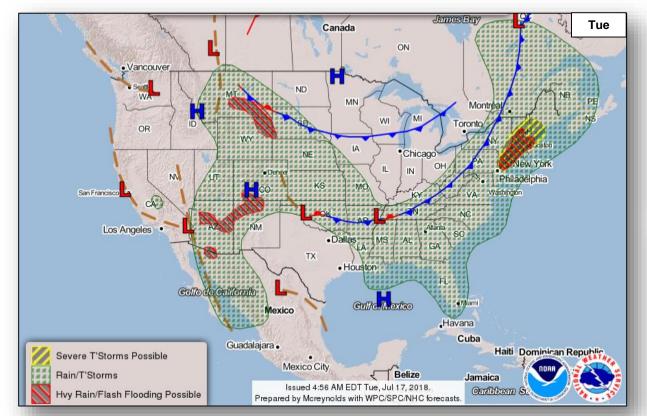

#### **Significant Weather:**

- · Severe thunderstorms possible Northeast
- Flash flooding possible Southwest to Central Rockies; Northern Plains; Northeast
- Isolated dry thunderstorms ID, MT & WY
- Elevated fire weather WA, OR, ID & WY
- Red Flag Warnings OR & WA

#### Precipitation / Excessive Rainfall Forecast

Tue

Wed

Thu