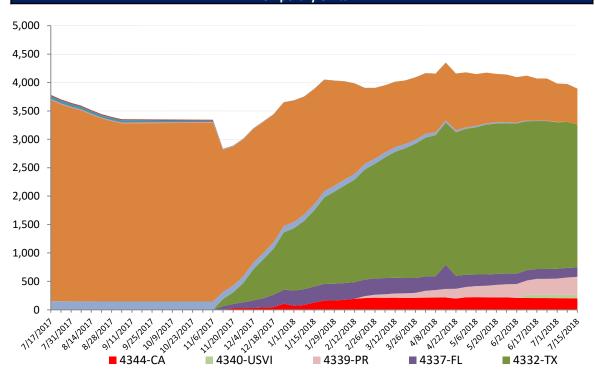

#### **Direct Housing**

Total Households in FEMA Direct Housing per State

Past Year per Week, 7/17/2017 – 7/15/2018, There are currently 3,891 Households Occupying 3,891

Temporary Units

| DR        | IA Declaration<br>Date | Program End Date | Current # of<br>Households in<br>Direct Housing<br>(Weekly<br>Change) |
|-----------|------------------------|------------------|-----------------------------------------------------------------------|
| 4277-LA   | 8/14/2016              | 2/14/2018        | 628(-37)                                                              |
| 4285-NC   | 10/10/2016             | 4/10/2018        | 0 (-1)                                                                |
| 4332-TX   | 8/25/2017              | 2/25/2018        | 2518 (-51)                                                            |
| 4337-FL   | 9/10/2017              | 3/10/2018        | 165 (-4)                                                              |
| 4339-PR   | 9/10/2017              | 3/20/2019        | 318 (+14)                                                             |
| 4340-USVI | 9/10/2017              | 3/20/2019        | 62 (+1)                                                               |
| 4344-CA   | 10/10/2017             | 4/10/2018        | 200 (-3)                                                              |