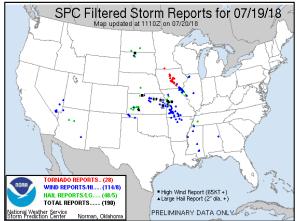

### Severe Weather – Iowa (FINAL)

<u>Situation</u>: Over 3 dozen reports of tornadoes occurred in Iowa yesterday. Two of the tornadoes caused damage in Pella, Bondurant and Marshalltown, IA. Storms have passed; assessments and clean-up efforts underway