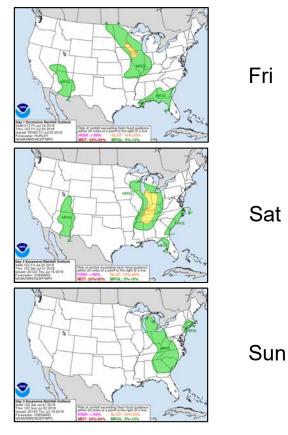

### Moderate Risk - Severe Weather Threat

IOAA

#### Significant Weather:

- Severe thunderstorms possible Central Plains, Middle & Upper Mississippi Valley
- Flash flooding possible Tennessee and Ohio valleys and the Carolinas
- Isolated dry thunderstorms CA, NV, UT, WY
- Elevated fire weather WA, OR, ID, MT, NM, TX & OK
- Red Flag Warnings CA, WA, OR, TX, OK, LA, AR, TN & AL