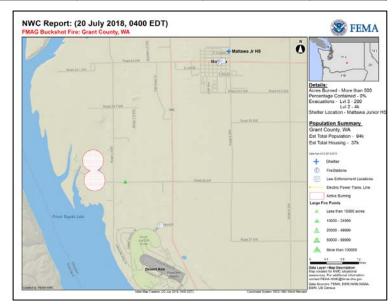

### Buckshot Fire – WA

| Fire Name                | FMAG #/                     | Acres  | Percent   | Evacuations                 |             | Fatalities |           |               |
|--------------------------|-----------------------------|--------|-----------|-----------------------------|-------------|------------|-----------|---------------|
| (County)                 | Approved                    | burned | Contained | (Residents)                 | Threatened  | Damaged    | Destroyed | ,<br>Injuries |
| Buckshot Fire<br>(Grant) | XXXX-FM-WA<br>July 20, 2018 | 500    | 0%        | Mandatory<br>(4,200 people) | 1,050 homes | 0          | 0         | 0 / 0         |

#### Current Situation

- Fire began July 19, 2018, and is burning in and around the community of Desert Aire which including the small community of the Wanapum tribe (population 2,278)
- Threatening 1,050 homes (788 are primary homes, 262 are secondary homes)
- Also threatening major transmission lines, the Priest Rapids Dam, communication towers, wildlife and recreational areas
- Mandatory evacuations in effect for 4,200 people
- 2 shelters open with unknown occupants

#### <u>Response</u>

- WA EOC remains at Normal Operations
- Region X RWC at Steady State, but continues to monitor
- FMAG approved on July 20, 2018

| Fire Name                                            | FMAG           | Acres       | Percent    | Evacuations               |                             | Fatalities / |              |                 |  |
|------------------------------------------------------|----------------|-------------|------------|---------------------------|-----------------------------|--------------|--------------|-----------------|--|
| (County)                                             | Number         | Burned      | Contained  | (Residents)               | Threatened                  | Damaged      | Destroyed    | Injuries        |  |
|                                                      | Washington (1) |             |            |                           |                             |              |              |                 |  |
| Upriver Beacon Fire<br>(Spokane)<br>FINAL            | 5254-FM-WA     | 116         | 50% (+30)  | Voluntary                 | 500 homes                   | 0            | 3 (1 home)   | 0 / 0           |  |
|                                                      | Oregon (2)     |             |            |                           |                             |              |              |                 |  |
| Substation Fire<br>(Sherman & Wasco)                 | 5255-FM-OR     | 50,246      | 15% (+15%) | Mandatory<br>(200 people) | 1,340 (+4)<br>(1,164 homes) | 1 (+1) home  | 2 (+2) homes | 1 (+1) / 1 (+1) |  |
| Garner Complex<br>Fire<br>(Josephine and<br>Jackson) | 5256-FM-OR     | 1,130 (-70) | 8% (+8)    | Mandatory<br>(300 people) | 92 homes<br>(-308)          | 0            | 0            | 0 / 0           |  |