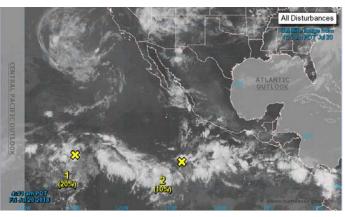

#### **Tropical Activity:**

- Atlantic no new tropical cyclones expected next five days
- Eastern Pacific Disturbance 1 Medium (30%); Disturbance 2 Medium (60%); Disturbance 3 Low (40%)
- Central Pacific Disturbance 1 Low (20%)
- Western Pacific No activity affecting U.S. interests

### Tropical Outlook – Eastern Pacific

#### Disturbance 1 ( as of 8:00 a.m. EDT)

- Located 1,500 miles SW of southern tip of Baja California Peninsula
- Moving W
- · Conditions appear conducive for gradual development over next few days
- Formation chance through 48 hours: Low (20%)
- Formation chance through 5 days: Low (30%)

#### Disturbance 2 ( as of 8:00 a.m. EDT)

- · Located several hundred miles SW of Acapulco, Mexico
- Moving W
- · Gradual development possible by early next week
- Formation chance through 48 hours: Low (10%)
- Formation chance through 5 days: Medium (60%)

#### Disturbance 3 ( as of 8:00 a.m. EDT)

- Located several hundred miles S of southern coast of Mexico
- Moving WNW
- · Conditions appear conducive for some development
- Formation Chance through 48 hours: Low (near 0%)
- Formation chance through 5 days: Medium (40%)