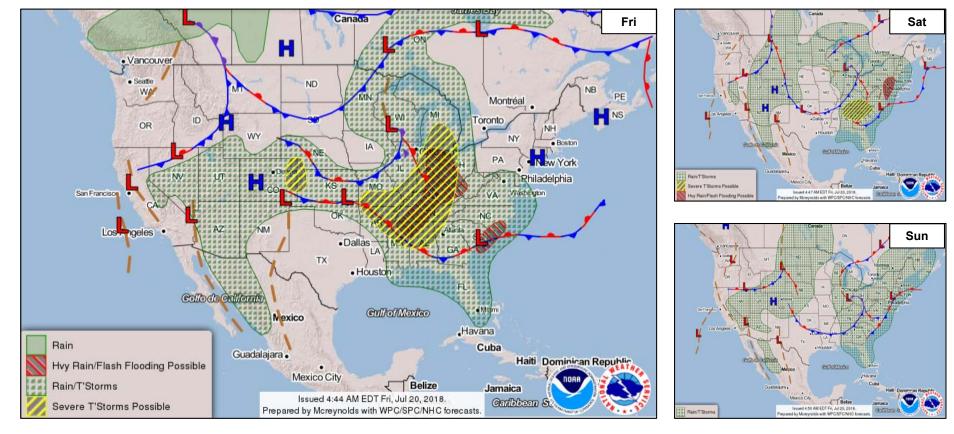

al EMs asked residents to limit cellular use to facilitate emergency communications

*Hazardous Waste:* Vermeer Manufacturing in Pella, IA significantly damaged, but no reports of chemical release or airborne hazards. The plant makes farming/construction equipment *Safety & Security:* Local courthouse and police departments sustained damage. Police continue to support community

#### State/Local Response:

- IA State EOC is at Partial Activated
- · Damage assessments ongoing by local authorities

#### FEMA Response:

- Region VII RWC remains at Steady State and continues to monitor
- · No request for FEMA assistance
- Region VII Administrator in Des Moines, IA (performing PDAs from a previous event)







### Moderate Risk - Severe Weather Threat

IOAA



### National Weather Forecast





### Precipitation / Excessive Rainfall Forecast







### Hazards Outlook – July 22-26





### Tropical Outlook – Atlantic







**48 Hour Outlook** 

5 Day Outlook

### Tropical Outlook – Eastern Pacific



#### Disturbance 1 ( as of 8:00 a.m. EDT)

- Located 1,500 miles SW of southern tip of Baja California Peninsula
- Moving W
- · Conditions appear conducive for gradual development over next few days
- Formation chance through 48 hours: Low (20%)
- Formation chance through 5 days: Low (30%)

#### Disturbance 2 ( as of 8:00 a.m. EDT)

- · Located several hundred miles SW of Acapulco, Mexico
- Moving W
- · Gradual development possible by early next week
- Formation chance through 48 hours: Low (10%)
- Formation chance through 5 days: Medium (60%)

#### Disturbance 3 ( as of 8:00 a.m.