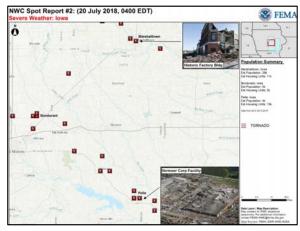

### Severe Weather – Iowa (FINAL)

<u>Situation</u>: Over 3 dozen reports of tornadoes occurred in Iowa yesterday. Two of the tornadoes caused damage in Pella, Bondurant and Marshalltown, IA. Storms have passed; assessments and clean-up efforts underway

#### Impacts:

Homes, businesses, trees and powerlines damaged. Majority of damage reported along historic Main Street District in Marshalltown

#### Health/Medical:

• Fatalities/Injuries: 0 / 13+ transported to hospital, numerous minor injuries treated & released

Hospital in Marshalltown sustained damaged & moved patients to local community college

*Energy:* (as of 8:00 a.m. EDT): 6,500 customers of a population of 40k (Marshall County) w/o power *Food, Water & Sheltering*: Shelters identified / no population

*Transportation:* Roads in and around the town of Bondurant were closed by police *Communications:* No significant impacts; local EMs asked residents to limit cellular use to facilitate emergency communications

*Hazardous Waste:* Vermeer Manufacturing in Pella, IA significantly damaged, but no reports of chemical release or airborne hazards. The plant makes farming/construction equipment *Safety & Security:* Local courthouse and police departments sustained damage. Police continue to support community