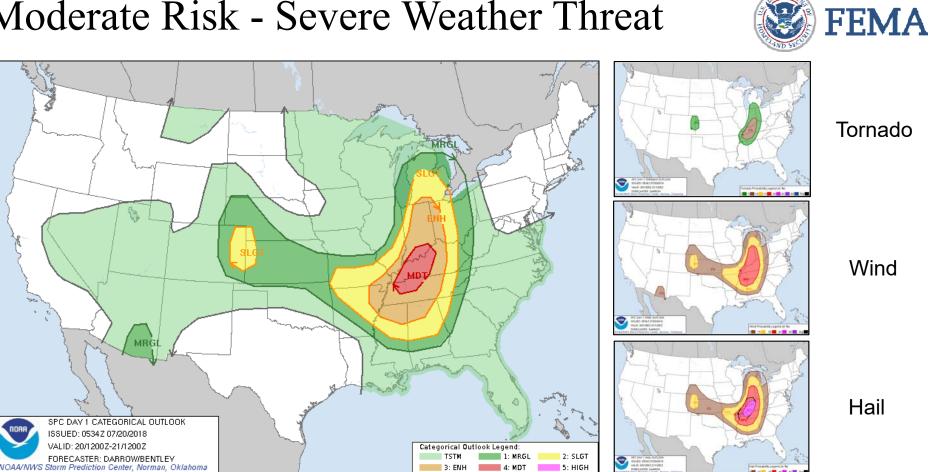

#### Significant Weather:

- Severe thunderstorms possible Central Plains, Middle & Upper Mississippi Valley
- Flash flooding possible Tennessee and Ohio valleys and the Carolinas
- Isolated dry thunderstorms CA, NV, UT, WY
- Elevated fire weather WA, OR, ID, MT, NM, TX & OK
- Red Flag Warnings CA, WA, OR, TX, OK, LA, AR, TN & AL

### Moderate Risk - Severe Weather Threat

IOAA