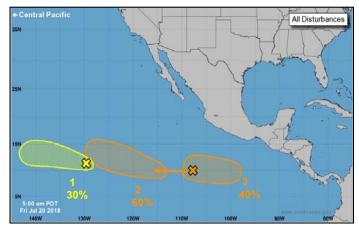

#### **Tropical Activity:**

- Atlantic no new tropical cyclones expected next five days
- Eastern Pacific Disturbance 1 Medium (30%); Disturbance 2 Medium (60%); Disturbance 3 Low (40%)
- Central Pacific Disturbance 1 Low (20%)
- Western Pacific No activity affecting U.S. interests

### Tropical Outlook – Central Pacific

Disturbance 1 (as of 8:00 a.m. EDT)

- Located 950 miles SE of Hilo, HI
- Moving W
- Conditions marginally conducive for some development during next few days
- Formation chance through 48 hours: Low (20%)
- Formation chance through 5 days: Low (20%)

#### Disturbance 2 (as of 8:00 a.m. EDT)

• Still in Eastern Pacific as Disturbance 1