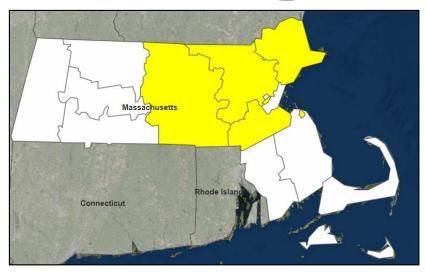

#### FEMA-4379-DR-MA

- Major Disaster Declaration approved July 19, 2018, for the Commonwealth of Massachusetts
- For Severe Winter Storm and Snowstorms that occurred March 13-14, 2018
- Provides:
  - Public Assistance for 5 counties
  - Hazard Mitigation for entire Commonwealth
- FCO is James N. Russo