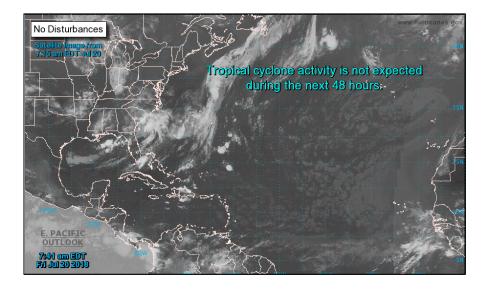

#### **Tropical Activity:**

- Atlantic no new tropical cyclones expected next five days
- Eastern Pacific Disturbance 1 Medium (30%); Disturbance 2 Medium (60%); Disturbance 3 Low (40%)
- Central Pacific Disturbance 1 Low (20%)
- Western Pacific No activity affecting U.S. interests