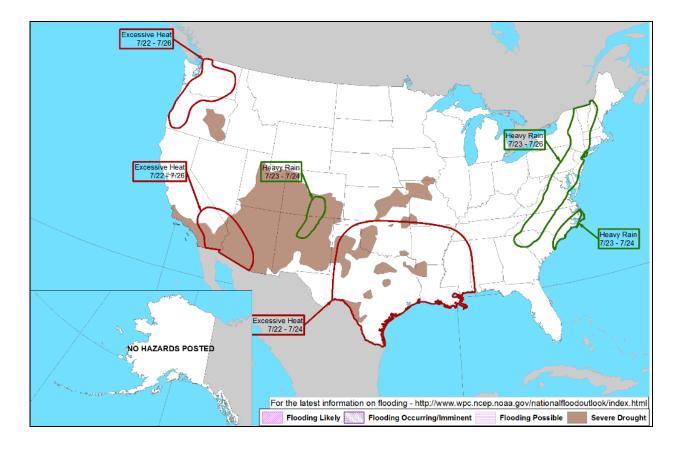

us Waste:* Vermeer Manufacturing in Pella, IA significantly damaged, but no reports of chemical release or airborne hazards. The plant makes farming/construction equipment *Safety & Security:* Local courthouse and police departments sustained damage. Police continue to support community

#### State/Local Response:

- IA State EOC is at Partial Activated
- · Damage assessments ongoing by local authorities

#### FEMA Response:

- Region VII RWC remains at Steady State and continues to monitor
- · No request for FEMA assistance
- Region VII Administrator in Des Moines, IA (performing PDAs from a previous event)







### Moderate Risk - Severe Weather Threat

IOAA



### National Weather Forecast





### Precipitation / Excessive Rainfall Forecast







### Hazards Outlook – July 22-26





### Tropical Outlook – Atlantic







**48 Hour Outlook** 

5 Day Outlook

### Tropical Outlook – Eastern Pacific



#### Disturbance 1 ( as of 8:00 a.m. EDT)

- Located 1,500 miles SW of southern tip of Baja California Peninsula
- Moving W
- · Conditions appear conducive for gradual development over next few days
- Formation chance through 48 hours: Low (20%)
- Formation chance through 5 days: Low (30%)

#### Disturbance 2 ( as of 8:00 a.m. EDT)

- · Located several hundred miles SW of Acapulco, Mexico
- Moving W
- · Gradual development possible by early next week
- Formation chance through 48 hours: Low (10%)
- Formation chance through 5 days: Medium (60%)

#### Disturbance 3 ( as of 8:00 a.m. EDT)

- Located several hundred miles S of southern coast of Mexico
- Moving WNW
- · Conditi