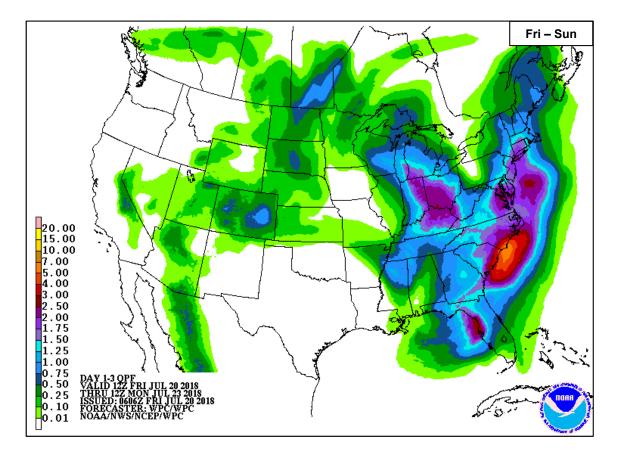

### Precipitation / Excessive Rainfall Forecast

#### Significant Weather:

- Severe thunderstorms possible Central Plains, Middle & Upper Mississippi Valley
- Flash flooding possible Tennessee and Ohio valleys and the Carolinas
- Isolated dry thunderstorms CA, NV, UT, WY
- Elevated fire weather WA, OR, ID, MT, NM, TX & OK
- Red Flag Warnings CA, WA, OR, TX, OK, LA, AR, TN & AL