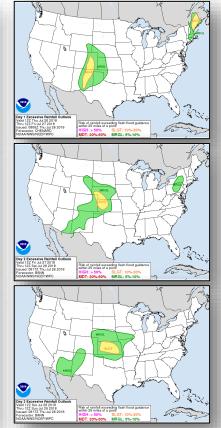

sula, Mexico
- Gradual development expected during the next few days
- Formation chance through 48 hours: Medium (50%)
- Formation chance through 5 days: Medium (60%)

#### Disturbance 2 (as of 8:00 a.m. EDT)

- Located 1,800 miles WSW of the Baja California peninsula, Mexico
- Some development possible today
- Formation chance through 48 hours: Medium (50%)
- Formation chance through 5 days: Medium (50%)





#### Tropical Outlook – Central Pacific



#### Disturbance 1 (as of 8:00 a.m. EDT)

- Located 850 miles SE of Hilo, HI
- Moving W at 10 to 15 mph
- Some increase in development over the past 6 hours
- Formation chance through 48 hours: Low (10%)
- Formation chance through 5 days: Low (10%)





#### National Weather Forecast





### Precipitation / Excessive Rainfall Forecast







Thu

Fri

Sat

#### Severe Weather Outlook







#### Fire Weather Outlook







Thursday

Friday

### Hazards Outlook – July 28 – Aug 1





### Joint Preliminary Damage Assessments



| Pagion | State /  | Event                                               | IA / PA | Number o       | f Counties | Start – End  |  |
|--------|----------|-----------------------------------------------------|---------|----------------|------------|--------------|--|
| Region | Location | Event                                               | IA/PA   | Requested      | Completed  | Start - Liid |  |
| V      | MN       | Flooding                                            | IA      | 0              | 0          | N/A          |  |
| V      | IVIIV    | June 15 – July 8, 2018