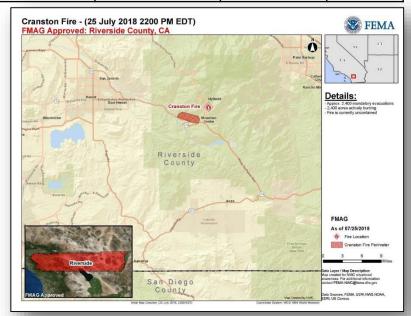

**Declaration Activity:** FEMA-5260-FM-CA for the Cranston Fire

#### Cranston Fire – CA

| Fire Name                 | FMAG # / Acres              |        | Percent   | Evacuations |            | Fatalities |           |          |
|---------------------------|-----------------------------|--------|-----------|-------------|------------|------------|-----------|----------|
| (County)                  | Approved                    | burned | Contained | (Residents) | Threatened | Damaged    | Destroyed | Injuries |
| Cranston Fire (Riverside) | 5260-FM-CA<br>July 25, 2018 | 2,400  | 0%        | Mandatory   | 414 homes  | 0          | 0         | 0/0      |

#### **Current Situation**

- Fire began July 25, 2018 and is burning in and around the communities of Idyllwild, Mountain Center, and Pine Grove (total population 11,806)
- Threatening buildings, infrastructure and utilities

#### Response

- CA EOC remains at Normal Operations
- Region IX RWC at Steady State, but continues to monitor
- FMAG approved on July 25, 2018