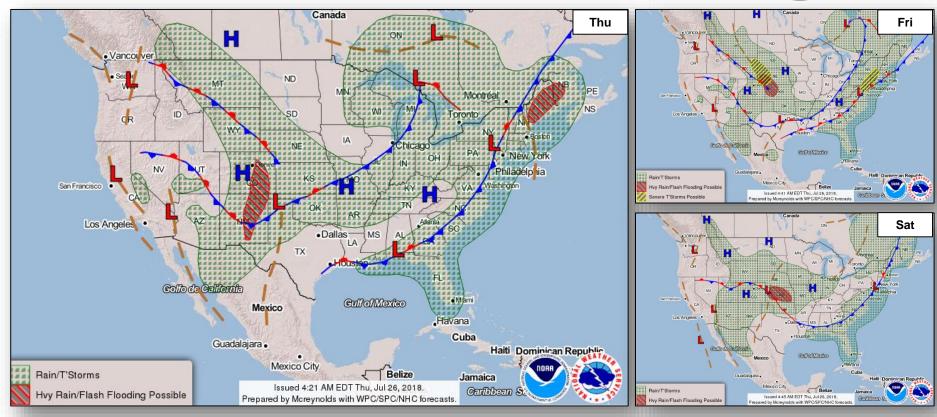

#### **Significant Weather:**

- Severe Thunderstorms possible Central/Southern Rockies and High Plains; Ohio Valley to lower Great Lakes
- Heavy Rain and Flash Flooding possible Central/Southern Rockies and Northeast
- Elevated Fire weather CA, ID, WY, and CO
- Red Flag Warnings OR, CA
- Isolated Dry Thunderstorms WA, ID, MT, and WY

#### National Weather Forecast

### Precipitation / Excessive Rainfall Forecast

Thu

Fri

Sat

#### Severe Weather Outlook

#### Fire Weather Outlook

Thursday

Friday