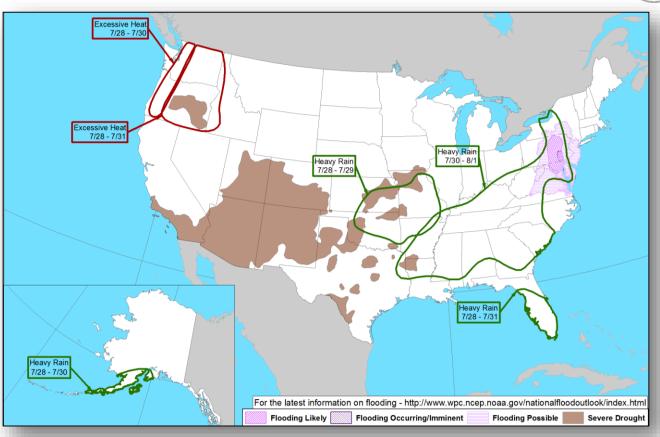

h 5 days: Medium (60%)

#### Disturbance 2 (as of 8:00 a.m. EDT)

- Located 1,800 miles WSW of the Baja California peninsula, Mexico
- Some development possible today
- Formation chance through 48 hours: Medium (50%)
- Formation chance through 5 days: Medium (50%)





#### Tropical Outlook – Central Pacific



#### Disturbance 1 (as of 8:00 a.m. EDT)

- Located 850 miles SE of Hilo, HI
- Moving W at 10 to 15 mph
- Some increase in development over the past 6 hours
- Formation chance through 48 hours: Low (10%)
- Formation chance through 5 days: Low (10%)





#### National Weather Forecast





### Precipitation / Excessive Rainfall Forecast







Thu

Fri

Sat

#### Severe Weather Outlook







#### Fire Weather Outlook







Thursday

Friday

### Hazards Outlook – July 28 – Aug 1





### Joint Preliminary Damage Assessments



| Pagion | State /  | Event                                               | IA / PA | Number o       | f Counties | Start – End  |  |
|--------|----------|-----------------------------------------------------|---------|----------------|------------|--------------|--|
| Region | Location | Event                                               | IA/PA   | Requested      | Completed  | Start - Liid |  |
| V      | MN       | Flooding                                            | IA      | 0              | 0          | N/A          |  |
| V      | IVIIV    | June 15 – July 8, 2018                              | PA      | 28 & 3 Tribes* | 2 (+1)     | 7/19 – TBD   |  |
|        | IA       | Severe Weather<br>June 6 – July 2, 2018             | IA