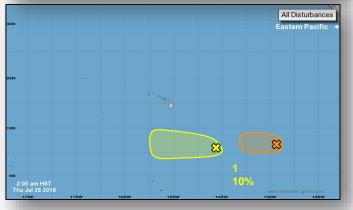

#### Tropical Outlook – Eastern Pacific

#### Disturbance 1 (as of 8:00 a.m. EDT)

- Located 1,000 miles SW of Baja California peninsula, Mexico
- Gradual development expected during the next few days
- Formation chance through 48 hours: Medium (50%)
- Formation chance through 5 days: Medium (60%)

#### Disturbance 2 (as of 8:00 a.m. EDT)

- Located 1,800 miles WSW of the Baja California peninsula, Mexico
- Some development possible today
- Formation chance through 48 hours: Medium (50%)
- Formation chance through 5 days: Medium (50%)