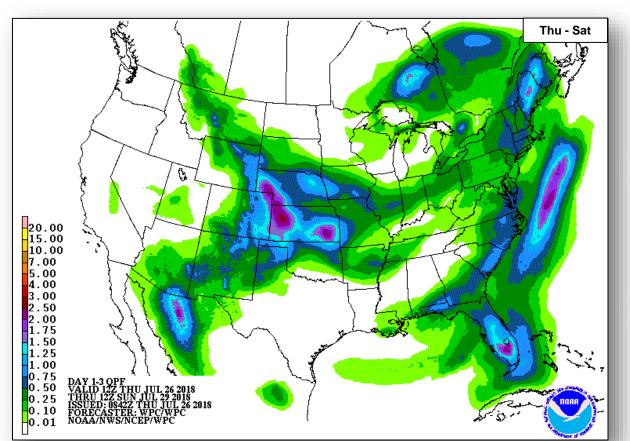

insula, Mexico
- Gradual development expected during the next few days
- Formation chance through 48 hours: Medium (50%)
- Formation chance through 5 days: Medium (60%)

#### Disturbance 2 (as of 8:00 a.m. EDT)

- Located 1,800 miles WSW of the Baja California peninsula, Mexico
- Some development possible today
- Formation chance through 48 hours: Medium (50%)
- Formation chance through 5 days: Medium (50%)





#### Tropical Outlook – Central Pacific



#### Disturbance 1 (as of 8:00 a.m. EDT)

- Located 850 miles SE of Hilo, HI
- Moving W at 10 to 15 mph
- Some increase in development over the past 6 hours
- Formation chance through 48 hours: Low (10%)
- Formation chance through 5 days: Low (10%)





#### National Weather Forecast





### Precipitation / Excessive Rainfall Forecast







Thu

Fri

Sat

#### Severe Weather Outlook







#### Fire Weather Outlook







Thursday

Friday

### Hazards Outlook – July 28 – Aug 1





### Joint Preliminary Damage Assessments



| Pagion | State /  | Event                                               | IA / PA | Number o       | f Counties | Start – End  |  |
|--------|----------|-----------------------------------------------------|---------|----------------|------------|--------------|--|
| Region | Location | Event                                               | IA/PA   | Requested      | Completed  | Start - Liid |  |
| V      | MN       | Flooding                                            | IA      | 0              | 0          | N/A          |  |
| V      | IVIIV    | June 15 – July 8, 2018