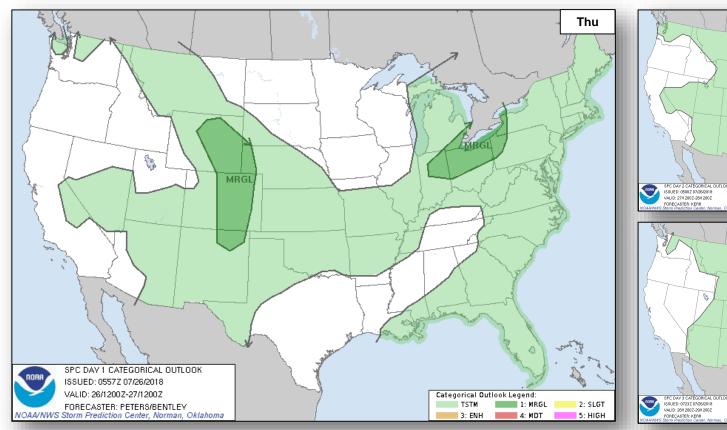

#### **Significant Weather:**

- Severe Thunderstorms possible Central/Southern Rockies and High Plains; Ohio Valley to lower Great Lakes
- Heavy Rain and Flash Flooding possible Central/Southern Rockies and Northeast
- Elevated Fire weather CA, ID, WY, and CO
- Red Flag Warnings OR, CA
- Isolated Dry Thunderstorms WA, ID, MT, and WY

#### Severe Weather Outlook