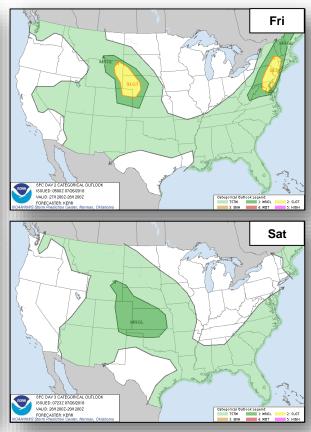

the next few days
- Formation chance through 48 hours: Medium (50%)
- Formation chance through 5 days: Medium (60%)

#### Disturbance 2 (as of 8:00 a.m. EDT)

- Located 1,800 miles WSW of the Baja California peninsula, Mexico
- Some development possible today
- Formation chance through 48 hours: Medium (50%)
- Formation chance through 5 days: Medium (50%)





#### Tropical Outlook – Central Pacific



#### Disturbance 1 (as of 8:00 a.m. EDT)

- Located 850 miles SE of Hilo, HI
- Moving W at 10 to 15 mph
- Some increase in development over the past 6 hours
- Formation chance through 48 hours: Low (10%)
- Formation chance through 5 days: Low (10%)





#### National Weather Forecast





### Precipitation / Excessive Rainfall Forecast







Thu

Fri

Sat

#### Severe Weather Outlook







#### Fire Weather Outlook







Thursday

Friday

### Hazards Outlook – July 28 – Aug 1





### Joint Preliminary Damage Assessments



| Pagion | State /  | Event                                               | IA / PA | Number o       | f Counties | Start – End  |  |
|--------|----------|-----------------------------------------------------|---------|----------------|------------|--------------|--|
| Region | Location | Event                                               | IA/PA   | Requested      | Completed  | Start - Liid |  |
| V      | MN       | Flooding                                            | IA      | 0              | 0          | N/A          |  |
| V      | IVIIV    | June 15 – July 8, 2018                              | PA      | 28 & 3 Tribes* | 2 (+1)     | 7/19 – T