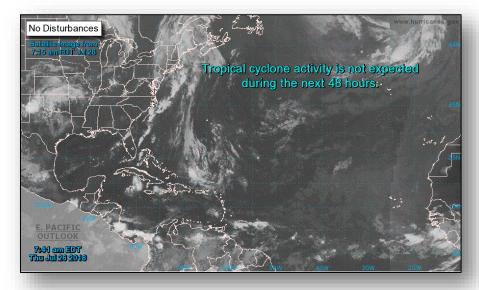

### Tropical Outlook – Atlantic

No Disturbances

No new tropical cyclones are expected during the next five days.

8:00 am EDT
Thu Jul 26 2018
100W 90W 80W 70W 60W 90W 40W 30W 20W

**48 Hour Outlook** 

5 Day Outlook