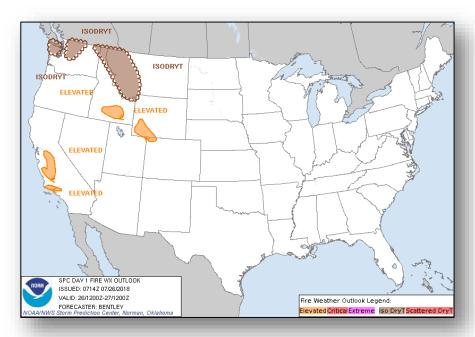

#### **Significant Weather:**

- Severe Thunderstorms possible Central/Southern Rockies and High Plains; Ohio Valley to lower Great Lakes
- Heavy Rain and Flash Flooding possible Central/Southern Rockies and Northeast
- Elevated Fire weather CA, ID, WY, and CO
- Red Flag Warnings OR, CA
- Isolated Dry Thunderstorms WA, ID, MT, and WY

#### Fire Weather Outlook

Thursday

Friday