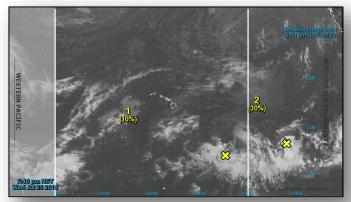

#### Tropical Outlook – Central Pacific

#### Disturbance 1 (as of 8:00 a.m. EDT)

- Located 850 miles SE of Hilo, HI
- Moving W at 10 to 15 mph
- Some increase in development over the past 6 hours
- Formation chance through 48 hours: Low (10%)
- Formation chance through 5 days: Low (10%)