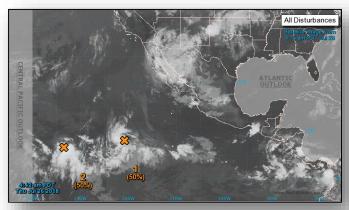

#### Tropical Outlook – Eastern Pacific

#### Disturbance 1 (as of 8:00 a.m. EDT)

- Located 1,000 miles SW of Baja California peninsula, Mexico
- Gradual development expected during the next few days
- Formation chance through 48 hours: Medium (50%)
- Formation chance through 5 days: Medium (60%)

#### Disturbance 2 (as of 8:00 a.m. EDT)

- Located 1,800 miles WSW of the Baja California peninsula, Mexico
- Some development possible today
- Formation chance through 48 hours: Medium (50%)
- Formation chance through 5 days: Medium (50%)