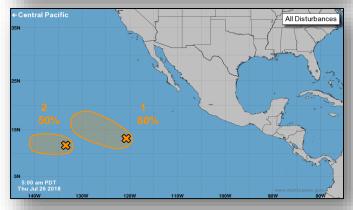

#### Tropical Outlook – Central Pacific

#### Disturbance 1 (as of 8:00 a.m. EDT)

- Located 850 miles SE of Hilo, HI
- Moving W at 10 to 15 mph
- Some increase in development over the past 6 hours
- Formation chance through 48 hours: Low (10%)
- Formation chance through 5 days: Low (10%)