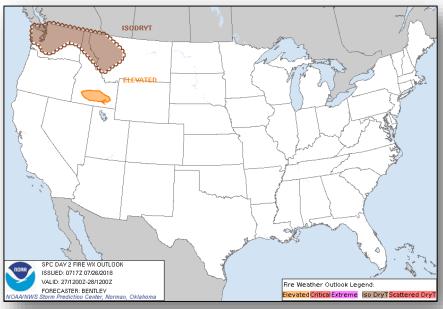

#### Fire Weather Outlook

Thursday

Friday

#### **Significant Weather:**

- Severe Thunderstorms possible Central/Southern Rockies and High Plains; Ohio Valley to lower Great Lakes
- Heavy Rain and Flash Flooding possible Central/Southern Rockies and Northeast
- Elevated Fire weather CA, ID, WY, and CO
- Red Flag Warnings OR, CA
- Isolated Dry Thunderstorms WA, ID, MT, and WY