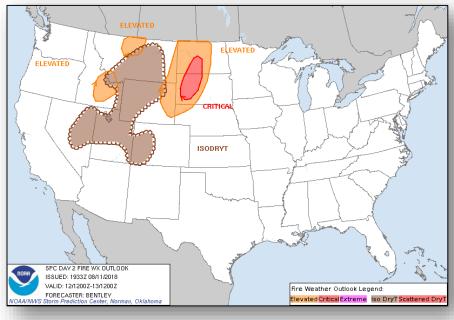

### Fire Weather Outlook

Sunday

Monday

#### **Significant Weather:**

- Elevated/critical fire weather ID, MT, & Northern Plains
- Isolated dry thunderstorms MT, ID, WY, NV, UT, & CO
- Flash Flooding possible TX
- Red Flag Warnings NV, CA, ID, MT, ND, SD, & WY