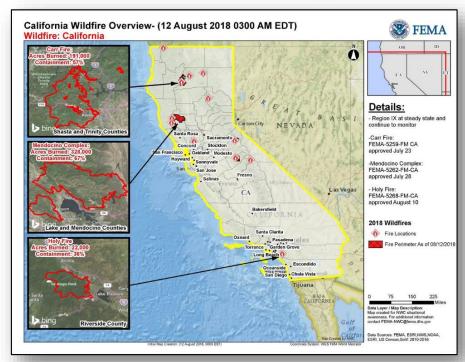

### Wildfires – CA

#### **Current Situation:**

- 36 new fires and 12 uncontained large fires statewide
- Fire risk remains high

#### **Impacts:**

<u>Carr Fire</u>: Acres burned: 191k (+7.4k); contained: 57% (+4)

- Fatalities / Injuries: 7 / 1
- Structures:
  - Threatened: 528 (511 homes)
  - o Damaged: 282 (191 homes)
  - Destroyed: 1,599 (1,077 homes)
- Shelters / Occupants: 0 (-1) / 0 (-58)\*
- Mandatory evacuations in effect for 67 people

Mendocino Complex: Acres burned: 328k (+16k); contained: 67% (+7)

- Fatalities / Injuries: 0 / 2
- · Structures:
  - Threatened: 1,525 structures (1,500 homes)
  - Damaged: 37 (+10) structures (13 (+1) homes)
  - Destroyed: 258 (+29) structures (138 (+20) homes; 1 multiple residence)
- Mandatory and voluntary evacuations in effect for 21k people
- Shelters / Occupants: 2 / 7 (-10)\*

#### Impacts:

Holy Fire: Acres burned: 22k (+3k); contained: 36% (+26)

- Fatalities / Injuries: 0 / 6 (+1)
- Structures:
  - Threatened: 5k (-6k) structures (3.7k (-5.8k) homes)
  - o \$800M in commercial structures remain threatened
  - o Damaged: 6 (+6) homes
  - Destroyed: 14 (+2) homes
- Mandatory evacuations in effect for 11k (-10.5k) people
- Shelters / Occupants: 2 (-1) open / 70 (-34)\*

#### Response:

- Governor declared a State of Emergency; CA EOC at Full Activation
- FEMA Region IX assets deployed to CA EOC:
  - o R-IX IMAT-2, Two LNOs & DCO
  - Select ESFs (1, 3, 4, 6, 7, 12)
- Staging Area established with ISB Team, Cache, and commodities
- · Bothell MERS deployed
- FEMA Region IX RWC at Steady State, continuing to monitor
- FEMA NWC monitoring and reporting

#### **Declaration Activity**

- FEMA-4382-DR-CA for the Carr Fire (provides IA & PA for Shasta County)
- FEMA-5259-FM-CA for the Carr Fire
- FEMA-5262-FM-CA for the Mendocino Complex
- FEMA-5268-FM-CA for the Holy Fire