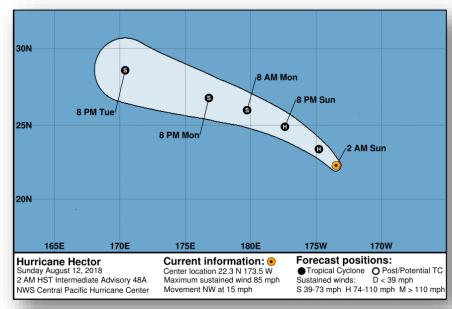

### Tropical Outlook – Central Pacific

Hurricane Hector (CAT 1): (Advisory #48A as of 8:00 a.m. EDT)

- 330 miles SE of Midway Island
- Moving NW at 15 mph
- Maximum sustained winds 85 mph