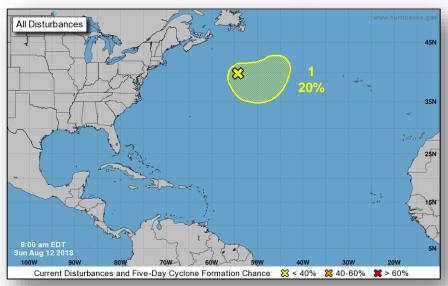

### Tropical Outlook – Atlantic

#### Disturbance 1 (as of 8:00 a.m. EDT)

- 500 miles south of Cape Race, Newfoundland
- Could gradually acquire subtropical or tropical characteristics through the middle of the week
- Forecast to form over the central Atlantic in a few days
- Formation chance through 48 hours: Low (10%)
- Formation chance through 5 days: Low (20%)