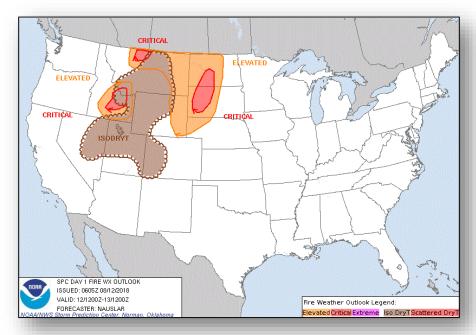

### Fire Weather Outlook

Sunday

Monday

#### **Significant Weather:**

- Elevated/critical fire weather ID, MT, & Northern Plains
- Isolated dry thunderstorms MT, ID, WY, NV, UT, & CO
- Flash Flooding possible TX
- Red Flag Warnings NV, CA, ID, MT, ND, SD, & WY