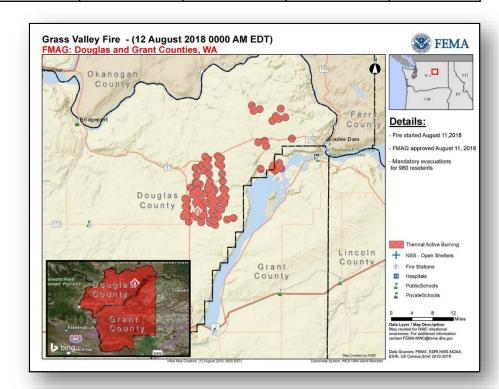

### Grass Valley Fire – WA

| Fire Name                         | FMAG                       | Acres  | Percent   | Evacuations |            | Structures |           |          |  |
|-----------------------------------|----------------------------|--------|-----------|-------------|------------|------------|-----------|----------|--|
| (County)                          | Number                     | Burned | Contained | (Residents) | Threatened | Damaged    | Destroyed | Injuries |  |
| Grass Valley<br>(Douglas & Grant) | XXXX-FM-WA<br>Aug 11, 2018 | 60,000 | 0%        | Mandatory   | 245 Homes  | 0          | 0         | 0/1      |  |

#### **Current Situation**

- Fire began August 11, 2018 and is threatening communities around the areas of Grand Coulee, Coulee Dam, & Electric City, WA (pop. 5,448)
- Threatening power utilities, including the Grand Coulee Dam
- · Mandatory evacuations in effect for 980 people

#### **State Response**

- · WA EOC at Partial Activation
- The Governor declared a State of Emergency for the entire state on July 31 (wildfire danger)

#### **FEMA Response**

- Bothell MOC remains at Steady State
- FMAG approved on Aug 11, 2018
- NWC will monitor and report as warranted