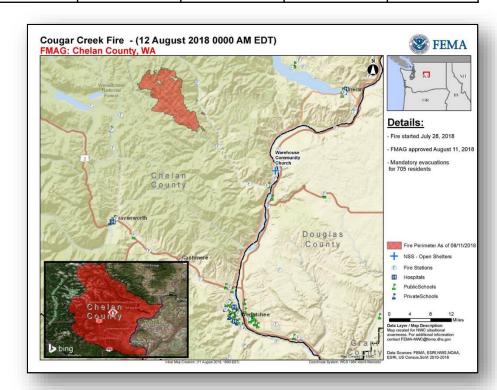

### Cougar Creek Fire – WA

| Fire Name                | FMAG                       | Acres  | Percent   | Evacuations |            | Fatalities / |           |          |
|--------------------------|----------------------------|--------|-----------|-------------|------------|--------------|-----------|----------|
| (County)                 | Number                     | Burned | Contained | (Residents) | Threatened | Damaged      | Destroyed | Injuries |
| Cougar Creek<br>(Chelan) | XXXX-FM-WA<br>Aug 11, 2018 | 18,890 | 5%        | Mandatory   | 300 Homes  | 0            | 0         | 0/1      |

#### **Current Situation**

- Fire began July 28 and is threatening communities around the areas of Ardenvoir, Plain, and Entiat Valley, WA (pop. 1,000)
- Mandatory evacuations in effect for 705 people
- Shelters / Occupants: 1 / 2

#### **State Response**

- WA EOC at Partial Activation
- The Governor declared a State of Emergency for the entire state on July 31 (wildfire danger)

#### **FEMA Response**

- Bothell MOC remains at Steady State
- FMAG approved on Aug 11, 2018
- NWC will monitor and report as warranted