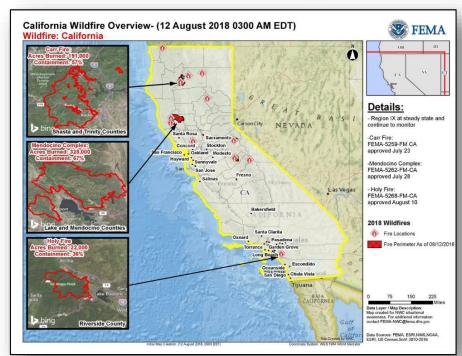

### Wildfires – CA

#### **Current Situation:**

- 36 new fires and 12 uncontained large fires statewide
- Fire risk remains high

#### **Impacts:**

<u>Carr Fire</u>: Acres burned: 191k (+7.4k); contained: 57% (+4)

- Fatalities / Injuries: 7 / 1
- Structures:
  - Threatened: 528 (511 homes)
  - o Damaged: 282 (191 homes)
  - Destroyed: 1,599 (1,077 homes)
- Shelters / Occupants: 0 (-1) / 0 (-58)\*
- Mandatory evacuations in effect for 67 people

Mendocino Complex: Acres burned: 328k (+16k); contained: 67% (+7)

- Fatalities / Injuries: 0 / 2
- · Structures:
  - Threatened: 1,525 structures (1,500 homes)
  - Damaged: 37 (+10) structures (13 (+1) homes)
  - Destroyed: 258 (+29) structures (138 (+20) homes; 1 multiple residence)
- Mandatory and voluntary evacuations in effect for 21k people
- Shelters / Occupants: 2 / 7 (-10)\*

#### Impacts:

Holy Fire: Acres burned: 22k (+3k); contained: 36% (+26)

- Fatalities / Injuries: 0 / 6 (+1)
- Structures:
  - Threatened: 5k (-6k) structures (3.7k (-5.8k) homes)
  - o \$800M in commercial structures remain threatened
  - o Damaged: 6 (+6) homes
  - Destroyed: 14 (+2) homes
- Mandatory evacuations in effect for 11k (-10.5k) people
- Shelters / Occupants: 2 (-1) open / 70 (-34)\*

#### Response:

- Governor declared a State of Emergency; CA EOC at Full Activation
- FEMA Region IX assets deployed to CA EOC:
  - o R-IX IMAT-2, Two LNOs & DCO
  - Select ESFs (1, 3, 4, 6, 7, 12)
- Staging Area established with ISB Team, Cache, and commodities
- · Bothell MERS deployed
- FEMA Region IX RWC at Steady State, continuing to monitor
- FEMA NWC monitoring and reporting

#### **Declaration Activity**

- FEMA-4382-DR-CA for the Carr Fire (provides IA & PA for Shasta County)
- FEMA-5259-FM-CA for the Carr Fire
- FEMA-5262-FM-CA for the Mendocino Complex
- FEMA-5268-FM-CA for the Holy Fire