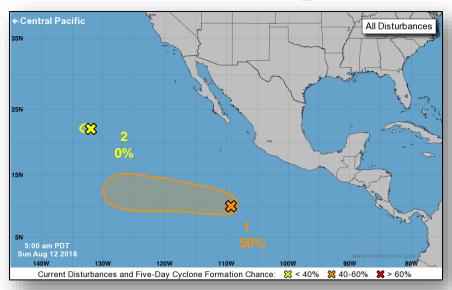

### Tropical Outlook – Eastern Pacific

#### Disturbance 1 (as of 8:00 a.m. EDT)

- 750 miles SSW of Manzanillo, Mexico
- A tropical depression could form by the middle of next week
- Formation chance through 48 hours: Low (20%)
- Formation chance through 5 days: Medium (50%)

#### <u>Disturbance 2</u> (as of 8:00 a.m. EDT)

- 1,400 miles W of the Baja California peninsula, Mexico
- Formation chance through 48 hours: Low (near 0%)
- Formation chance through 5 days: Low (near 0%)