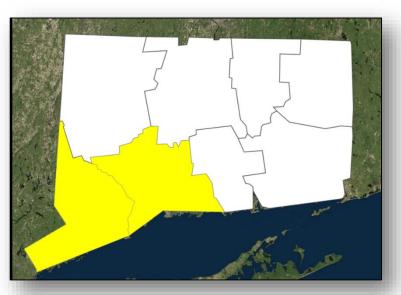

#### FEMA-4385-DR-CT

- On August 20, 2018, a Major Disaster Declaration was approved for the State of Connecticut
- For severe storms, tornadoes, and straight-line winds that occurred on May 15, 2018
- Provides:
  - Public Assistance for 2 counties
  - Hazard Mitigation statewide
- FCO is James N. Russo