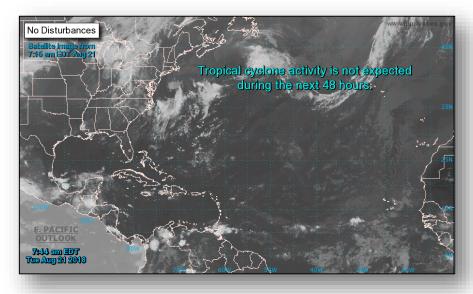

# Tropical Outlook – Atlantic

No Disturbances

No new tropical cyclones are expected during the next five days.

8:00 am EDT
Tue Aug 21 2018
100W 90W 80W 70W 60W 56W 40W 30W 20W

**48 Hour Outlook** 

5 Day Outlook