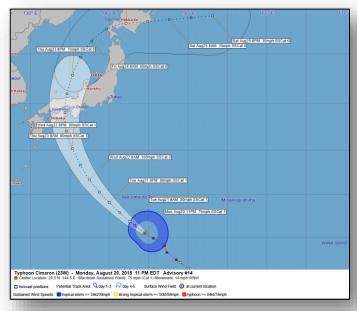

### Tropical Outlook – Western Pacific

Typhoon Cimaron (23W) (CAT 1) (Advisory #14 as of 5:00 a.m. EDT) - FINAL

- Located 199 miles NNW of Agrihan, CNMI
- Moving WNW at 18 mph, away from CNMI
- Maximum sustained winds 86 mph
- Typhoon force winds extend 69 miles; tropical storm force winds extend 213 miles
- Typhoon Warning remains in effect for Agrihan, Pagan, and Alamagan
- Flash Flood Watches and Warnings in effect for all islands, including Guam; rainfall of 4-8 inches, with locally heavier amounts, possible