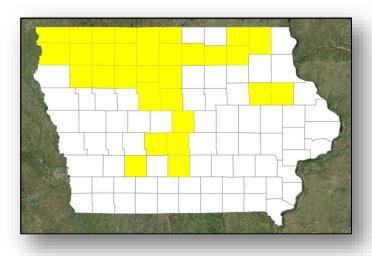

#### FEMA-4386-DR-IA

- On August 20, 2018, a Major Disaster Declaration was approved for the State of Iowa
- For severe storms, tornadoes, straight-line winds and flooding during the period of June 6 to July 2, 2018
- Provides:
  - Public Assistance for 30 counties
  - Hazard Mitigation statewide
- FCO is Timothy J. Scranton