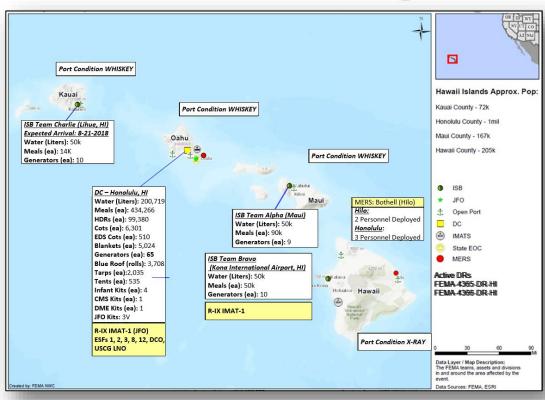

#### Preparations:

- HI EOC at Partial Activation (already activated for Kilauea lava flow)
- Region IX RWC at Steady State, continues to monitor
  - o IMAT-1 already deployed to HI (for Kilauea lava flow)
- ESFs 1, 2, 3, 8, 12, DCO and USCG deployed to HI
- FEMA NWC at Steady State, continues to monitor
- Bothell MERS deployed 2 people to Hilo and 3 to Honolulu
- ISB Team A deployed to Maui (90k meals; 50k liters water, 9 generators)
- ISB Team B deployed to Kona (50k meals; 50k liters water; 10 generators)
- ISB Team C deploying today to Kauai (14k meals; 50k liters water; 10 generators)
- Reservist from HLT supporting monitoring
- USCG declared Port Condition WHISKEY (open with enhanced readiness and restrictions) for Maui, Oahu, and Kauai; Port Condition X-RAY (open with enhanced readiness and restrictions) for Hawaii County (Big Island)