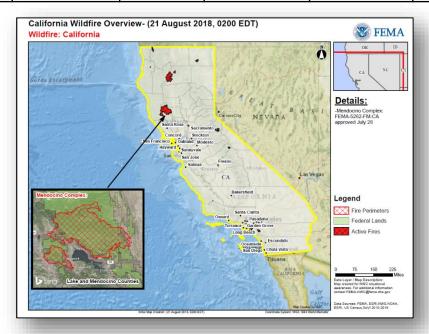

# Wildfire Summary

| Fire Name                                  | FMAG           | Acres                | Percent   | Evacuations                 |                        | Structures       |                    | Fatalities / |  |  |
|--------------------------------------------|----------------|----------------------|-----------|-----------------------------|------------------------|------------------|--------------------|--------------|--|--|
| (County)                                   | Number         | Burned               | Contained | (Residents)                 | Threatened             | Damaged          | Destroyed          | Injuries     |  |  |
|                                            | California (1) |                      |           |                             |                        |                  |                    |              |  |  |
| Mendocino<br>Complex<br>(Mendocino & Lake) | 5262-FM-CA     | 400,477<br>(+10,510) | 79%       | Mandatory<br>6,959 (+4,971) | 1,050<br>(1,025 homes) | 37<br>(13 homes) | 277<br>(157 homes) | 0 / 4 (+2)   |  |  |