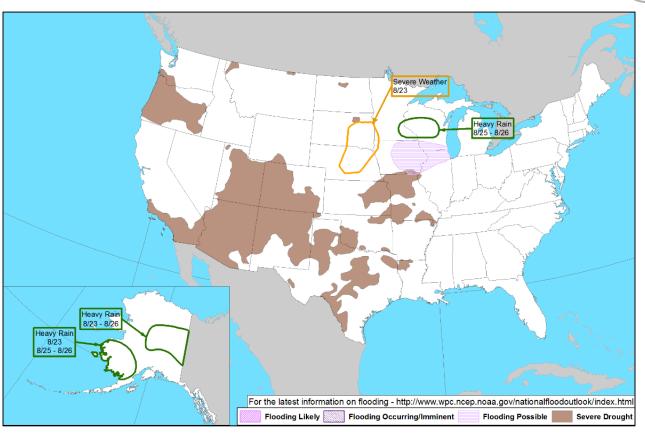

an commuter airport closed
  - No significant impacts reported
- Guam EOC returned to Normal Operations
  - Governor declared a state of emergency
  - National Guard activated to assist with flooding and mudslides
  - FEMA Region IX RWC at Steady State, continues to monitor
  - 2 x LNOs deployed to Saipan
- No requests for FEMA assistance



# Tropical Outlook – Atlantic





No Disturbances

No new tropical cyclones are expected during the next five days.

8:00 am EDT
Tue Aug 21 2018
100W 90W 80W 70W 60W 56W 40W 30W 20W

**48 Hour Outlook** 

5 Day Outlook

### Tropical Outlook – Eastern Pacific







48 Hour Outlook

5 Day Outlook

#### National Weather Forecast





#### Severe Weather Outlook







#### Fire Weather Outlook







Tuesday

Wednesday

# Hazards Outlook – Aug 23-27





# Joint Preliminary Damage Assessments



| I | Dogion | State /  | Event                                          | IA / PA | Number o  | f Counties | Ctort End   |
|---|--------|----------|------------------------------------------------|---------|-----------|------------|-------------|
|   | Region | Location | Event                                          | IA/PA   | Requested | Completed  | Start – End |
|   | VIII   | со       | Severe Storms, Straight-line Winds, & Flooding | IA      | 2         | 0          | 8/21 – TBD  |
|   | VIII   |          | July 23-29, 2018                               | PA      | 2         | 0          |             |

# Wildfire Summary



| Fire Name                                  | FMAG           | Acres                | Percent   | Evacuations