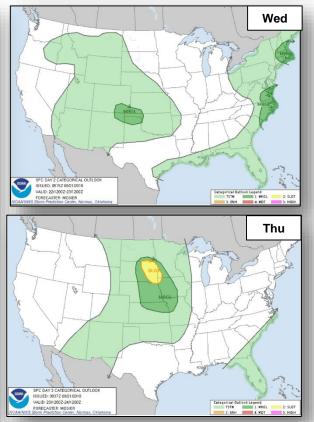

rt condition YANKEE (open with restrictions)
  - Saipan International Airport open; Saipan commuter airport closed
  - No significant impacts reported
- Guam EOC returned to Normal Operations
  - Governor declared a state of emergency
  - National Guard activated to assist with flooding and mudslides
  - FEMA Region IX RWC at Steady State, continues to monitor
  - 2 x LNOs deployed to Saipan
- No requests for FEMA assistance



# Tropical Outlook – Atlantic





No Disturbances

No new tropical cyclones are expected during the next five days.

8:00 am EDT
Tue Aug 21 2018
100W 90W 80W 70W 60W 56W 40W 30W 20W

**48 Hour Outlook** 

5 Day Outlook

### Tropical Outlook – Eastern Pacific







48 Hour Outlook

5 Day Outlook

#### National Weather Forecast





#### Severe Weather Outlook







#### Fire Weather Outlook







Tuesday

Wednesday

# Hazards Outlook – Aug 23-27





# Joint Preliminary Damage Assessments



| I | Dogion | State /  | Event                                          | IA / PA | Number o  | f Counties | Ctort End   |
|---|--------|----------|------------------------------------------------|---------|-----------|------------|-------------|
|   | Region | Location | Event                                          | IA/PA   | Requested | Completed  | Start – End |
|   | VIII   | со       | Severe Storms, Straight-line Winds, & Flooding | IA      | 2         | 0          | 8/21 – TBD  |
|   | VIII   |          | July 23-29, 2018                               | PA      | 2         | 0          |             |

# Wildfire Summary



| Fire Name