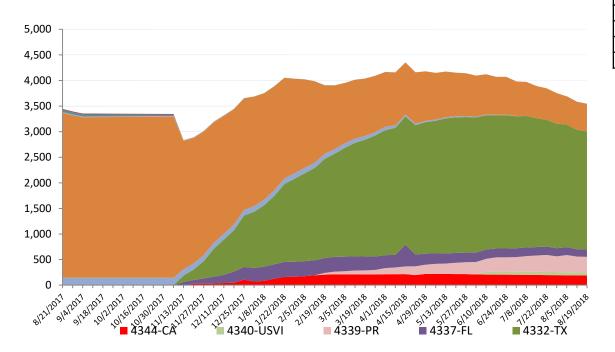

### **Direct Housing**

Total Households in FEMA Direct Housing per State
Past Year per Week, 8/21/2017 – 8/19/2018, There are currently 3,543 Households Occupying 3,543
Temporary Units

| DR        | IA Declaration<br>Date | Program End Date | Current # of<br>Households in<br>Direct Housing<br>(Weekly<br>Change) |
|-----------|------------------------|------------------|-----------------------------------------------------------------------|
| 4277-LA   | 8/14/2016              | 2/14/2018        | 539 (-7)                                                              |
| 4332-TX   | 8/25/2017              | 2/25/2018        | 2,300 (-34)                                                           |
| 4337-FL   | 9/10/2017              | 3/10/2018        | 150 (+6)                                                              |
| 4339-PR   | 9/10/2017              | 3/20/2019        | 307 (-1)                                                              |
| 4340-USVI | 9/10/2017              | 3/20/2019        | 57 (-2)                                                               |
| 4344-CA   | 10/10/2017             | 4/10/2018        | 190 (-2)                                                              |