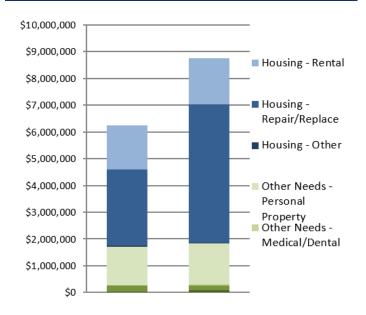

#### Public Assistance Grant Program

|                            |                    | PA Project Worksheets Obligated in past week, as of 08/20/18 at 1500 EDT |                     |                                 |                      |                      |                              |                        |                         |                  |  |
|----------------------------|--------------------|--------------------------------------------------------------------------|---------------------|---------------------------------|----------------------|----------------------|------------------------------|------------------------|-------------------------|------------------|--|
|                            | Emerç              | gency Work                                                               |                     |                                 | Permanent Work       |                      |                              |                        |                         |                  |  |
| PA Category                | A - Debris Removal | B - Protective Measures                                                  | C - Roads & Bridges | D - Water Control<br>Facilities | E - Public Buildings | F - Public Utilities | G - Recreational or<br>Other | H - Fire<br>Management | Z - State<br>Management | Total            |  |
| Number Of PWs<br>Obligated | 76                 | 102                                                                      | 55                  | 17                              | 124                  | 50                   | 35                           | 0                      | 58                      | 517              |  |
| Federal Share<br>Obligated | \$19,407,628.45    | \$37,294,727.75                                                          | \$4,254,254.35      | \$1,084,343.12                  | \$5,653,282.30       | \$6,080,067.64       | \$1,482,901.45               | \$0.00                 | \$90,599,733.34         | \$165,856,938.40 |  |

#### This weeks PA Highlights

- In 4339-PR:
  - \$89 Million obligated for Category Z State
     Management
  - \$23 Million obligated for Category B –
     Protective Measures
- In 4337-FL:
  - \$11 Million obligated for Category A Debris Removal