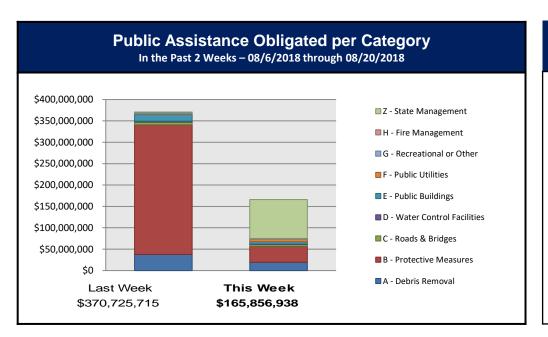

#### Public Assistance Grant Program

|                            |                    | PA Project Worksheets Obligated in past week, as of 08/20/18 at 1500 EDT |                     |                                 |                      |                      |                              |                        |                         |                  |  |
|----------------------------|--------------------|--------------------------------------------------------------------------|---------------------|---------------------------------|----------------------|----------------------|------------------------------|------------------------|-------------------------|------------------|--|
|                            | Emerç              | gency Work                                                               |                     |                                 | Permanent Work       |                      |                              |                        |                         |                  |  |
| PA Category                | A - Debris Removal | B - Protective Measures                                                  | C - Roads & Bridges | D - Water Control<br>Facilities | E - Public Buildings | F - Public Utilities | G - Recreational or<br>Other | H - Fire<br>Management | Z - State<br>Management | Total            |  |
| Number Of PWs<br>Obligated | 76                 | 102                                                                      | 55                  | 17                              | 124                  | 50                   | 35                           | 0                      | 58                      | 517              |  |
| Federal Share<br>Obligated | \$19,407,628.45    | \$37,294,727.75                                                          | \$4,254,254.35      | \$1,084,343.12                  | \$5,653,282.30       | \$6,080,067.64       | \$1,482,901.45               | \$0.00                 | \$90,599,733.34         | \$165,856,938.40 |  |