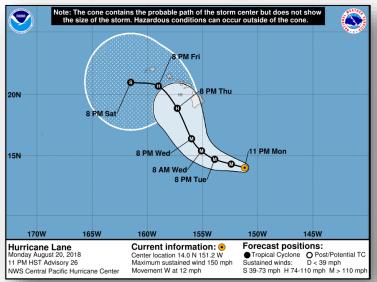

#### Hurricane Lane – Central Pacific

<u>Hurricane Lane – CAT 4 (Advisory #26 as of 5:00 a.m. EDT)</u>

- · Located 500 miles SE of Kailua-Kona, Hawaii
- Moving W at 12 mph; this general motion is expected to continue for the next day or so, with some slowing of forward speed and a turn more toward NW on Wednesday
- Maximum sustained winds 150 mph; slight weakening is forecast over the next couple of days
- Hurricane-force winds extend 40 miles; tropical-storm-force winds extend out 125 miles
- Heavy rainfall and possible flooding could affect HI beginning later on Wednesday; large swells will impact the Hawaiian Islands this week
- No coastal Watches or Warnings in effect, although a hurricane watch may be required for portions of the main island later today