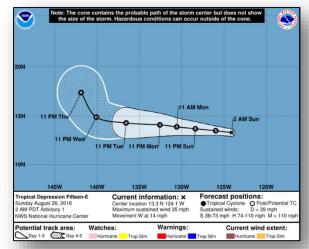

### Tropical Depression Fifteen-E (Advisory #1 as of 5:00 a.m. EDT)

- Located 1,140 miles WSW of southern tip of Baja California peninsula, Mexico
- Moving W at 14 mph
- Maximum sustained winds 35 mph
- Strengthening is forecast next 72 hours; expected to become a tropical storm later today and reach hurricane strength by Tuesday