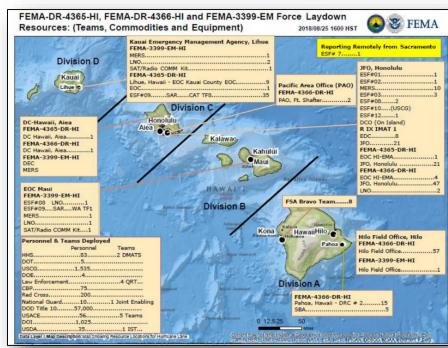

#### FEMA Region IX

- RWC at Enhanced Watch (24/7)
- IMAT-1 deployed to HI (Kilauea lava flow & Hurricane Lane)
- LNOs deployed to all county EOCs
- Region VII IMAT deployed to Oakland, CA (Hurricane Lane)

#### FEMA HQ

- NRCC de-activated
- FEMA NWC at Enhanced Watch (8:00 a.m. to 8:00 p.m. EDT)
- MERS: Bothell MERS deployed to Honolulu, Hilo, Wailuku and Lihue;
  Denver MERS deployed to Honolulu
- ISBs established in Maui, Kona, and Kauai
- Reservist from HLT supporting / monitoring in HI

#### US&R

- Federal Search and Rescue Coordination Group deployed to Honolulu
- Incident Support Team (IST) White deployed to Honolulu
- Three NIMS Type 3 US&R Task Forces deployed to Hawaii: CA-TF8 (Kauai), CA-TF3 (Oahu), and WA-TF1 (Maui)
- Six US&R Mission Ready Packages Water Operations are on Alert
- Cache for Kauai team arrived at the Honolulu airport on August 25

#### **USACE**

 Staff (56 (+2) personnel) on Oahu and Kauai including two USACE Power Planning and Response Teams (PRT); two 249<sup>th</sup> Prime Power Teams; and a Debris PRT