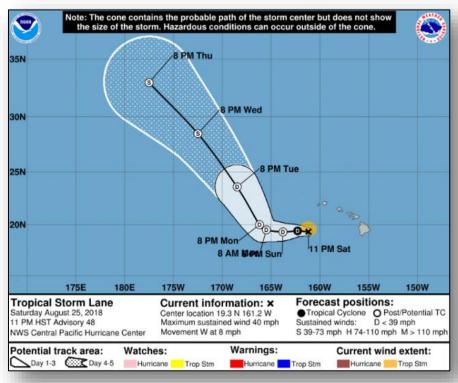

### Tropical Storm Lane – Central Pacific

#### Tropical Storm Lane (Advisory #48 as of 5:00 a.m. EDT)

- · Located 255 miles WSW of Honolulu, Hawaii
- · Moving W at 8 mph, away from Hawaii
- Maximum sustained winds 40 mph
- Some weakening is forecast during the next 48 hours
- No coastal watches or warnings in effect

#### Hazards Affecting Land

- Lingering moisture will produce heavy rainfall over portions of the main Hawaiian Islands through today, which could lead to additional flash flooding and landslides
- Flash Flood Watches in effect through Sunday afternoon