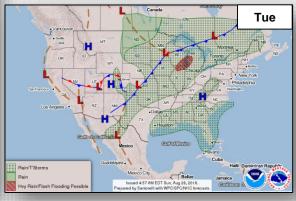

### **Significant Weather:**

- Severe thunderstorms possible Northern Plains to Great Lakes
- Flash flooding possible Northern Plain to Great Lakes
- Elevated/critical fire weather CA, NV, UT, OR, ID, CO, WY, SD & NE
- Isolated dry thunderstorms WY & CO
- Red Flag Warnings CA, NV, UT, WY, SD & NE

### Precipitation / Excessive Rainfall Forecast

Sun

Mon

Tue