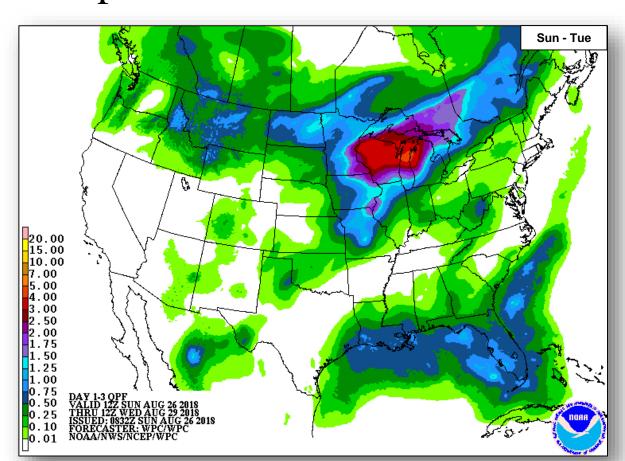

/sup> Prime Power Teams; and a Debris PRT



# Tropical Outlook – Atlantic







**48 Hour Outlook** 

5 Day Outlook

### Tropical Outlook – Eastern Pacific

### Tropical Depression Fifteen-E (Advisory #1 as of 5:00 a.m. EDT)

- Located 1,140 miles WSW of southern tip of Baja California peninsula, Mexico
- Moving W at 14 mph
- Maximum sustained winds 35 mph
- Strengthening is forecast next 72 hours; expected to become a tropical storm later today and reach hurricane strength by Tuesday

#### Disturbance 1 (as of 8:00 a.m. EDT)

- Located 500 miles S of Manzanillo, Mexico
- Moving W to WNW at 10 mph
- Formation chance through 48 hours: Medium (60%)
- Formation chance through 5 days: High (90%)







### National Weather Forecast









### Precipitation / Excessive Rainfall Forecast







Sun

Mon

Tue

### Severe Weather Outlook





### Fire Weather Outlook







Sunday

Monday

# Long Range Outlooks – August 31-Sept 04





6 - 10 Day Temperature Probability



6 - 10 Day Precipitation Probability

# Space Weather



|               | Space Weather<br>Activity | Geomagnetic<br>Storms | Solar<br>Radiation | Radio<br>Blackouts |
|---------------|---------------------------|-----------------------|--------------------|--------------------|
| Past 24 Hours | Strong                    | G3                    | None               | None               |
| Next 24 Hours | Minor                     | G1                    | None               | None               |

For further information on NOAA Space Weather Scales refer to: http://www.swpc.noaa.gov/noaa-scales-explanatio