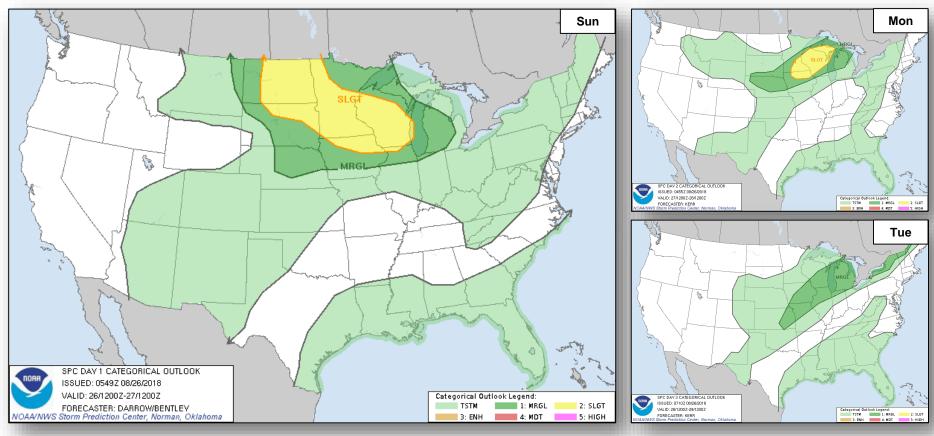

### **Significant Weather:**

- Severe thunderstorms possible Northern Plains to Great Lakes
- Flash flooding possible Northern Plain to Great Lakes
- Elevated/critical fire weather CA, NV, UT, OR, ID, CO, WY, SD & NE
- Isolated dry thunderstorms WY & CO
- Red Flag Warnings CA, NV, UT, WY, SD & NE

### National Weather Forecast

### Precipitation / Excessive Rainfall Forecast

Sun

Mon

Tue

### Severe Weather Outlook