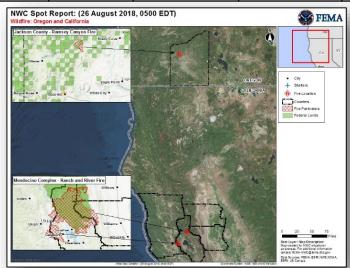

# Wildfire Summary

| Fire Name                                  | FMAG                       | Acres               | Percent      |             |                           | Fatalities /     |                     |          |  |  |
|--------------------------------------------|----------------------------|---------------------|--------------|-------------|---------------------------|------------------|---------------------|----------|--|--|
| (County)                                   | Number                     | Burned              | Contained    | Evacuations | Threatened                | Damaged          | Destroyed           | Injuries |  |  |
| California (1)                             |                            |                     |              |             |                           |                  |                     |          |  |  |
| Mendocino<br>Complex<br>(Mendocino & Lake) | 5262-FM-CA                 | 427,693<br>(+3,274) | 78%<br>(+2)  | Mandatory   | 1,050<br>(1,025 homes)    | 38<br>(13 homes) | 280<br>(157 homes)  | 1/3      |  |  |
|                                            | Oregon (1)                 |                     |              |             |                           |                  |                     |          |  |  |
| Ramsey Canyon<br>(Jackson)                 | XXXX-FM-OR<br>Aug 24, 2018 | 1,861<br>(+561)     | 25%<br>(+11) | Mandatory   | 498 (+305)<br>(183 homes) | 0                | 1 (+1)<br>(0 homes) | 0/0      |  |  |