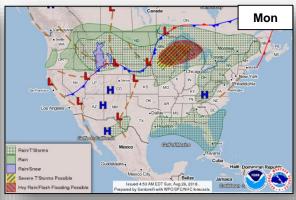

### **Significant Weather:**

- Severe thunderstorms possible Northern Plains to Great Lakes
- Flash flooding possible Northern Plain to Great Lakes
- Elevated/critical fire weather CA, NV, UT, OR, ID, CO, WY, SD & NE
- Isolated dry thunderstorms WY & CO
- Red Flag Warnings CA, NV, UT, WY, SD & NE

### Precipitation / Excessive Rainfall Forecast

Sun

Mon

Tue