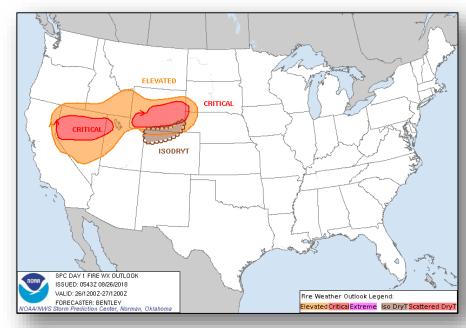

### **Significant Weather:**

- Severe thunderstorms possible Northern Plains to Great Lakes
- Flash flooding possible Northern Plain to Great Lakes
- Elevated/critical fire weather CA, NV, UT, OR, ID, CO, WY, SD & NE
- Isolated dry thunderstorms WY & CO
- Red Flag Warnings CA, NV, UT, WY, SD & NE

### Fire Weather Outlook

Sunday

Monday