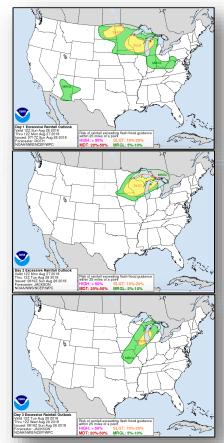

up> Prime Power Teams; and a Debris PRT



# Tropical Outlook – Atlantic







**48 Hour Outlook** 

5 Day Outlook

### Tropical Outlook – Eastern Pacific

### Tropical Depression Fifteen-E (Advisory #1 as of 5:00 a.m. EDT)

- Located 1,140 miles WSW of southern tip of Baja California peninsula, Mexico
- Moving W at 14 mph
- Maximum sustained winds 35 mph
- Strengthening is forecast next 72 hours; expected to become a tropical storm later today and reach hurricane strength by Tuesday

#### Disturbance 1 (as of 8:00 a.m. EDT)

- Located 500 miles S of Manzanillo, Mexico
- Moving W to WNW at 10 mph
- Formation chance through 48 hours: Medium (60%)
- Formation chance through 5 days: High (90%)







### National Weather Forecast









### Precipitation / Excessive Rainfall Forecast







Sun

Mon

Tue

### Severe Weather Outlook





### Fire Weather Outlook







Sunday

Monday

# Long Range Outlooks – August 31-Sept 04





6 - 10 Day Temperature Probability



6 - 10 Day Precipitation Probability

# Space Weather



|               | Space Weather<br>Activity | Geomagnetic<br>Storms | Solar<br>Radiation | Radio<br>Blackouts |
|---------------|---------------------------|-----------------------|--------------------|--------------------|
| Past 24 Hours | Strong                    | G3                    | None               | None               |
| Next 24 Hours | Minor                     | G1                    | None               | None               |

For further information on NOAA Space Weather Scales refer to: http://www.swpc.noaa.gov/noaa-scales-explanation