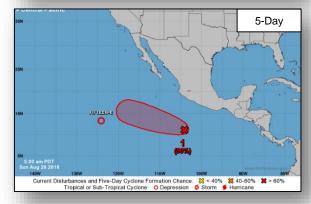

#### Disturbance 1 (as of 8:00 a.m. EDT)

- Located 500 miles S of Manzanillo, Mexico
- Moving W to WNW at 10 mph
- Formation chance through 48 hours: Medium (60%)
- Formation chance through 5 days: High (90%)