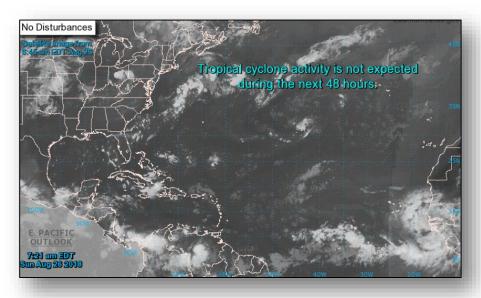

### **Tropical Activity:**

- Atlantic Tropical cyclone activity is not expected next 48 hours
- Eastern Pacific Tropical Depression Fifteen-E; Disturbance 1: High (90%)
- Central Pacific Tropical Storm Lane
- Western Pacific No activity affecting U.S. interests