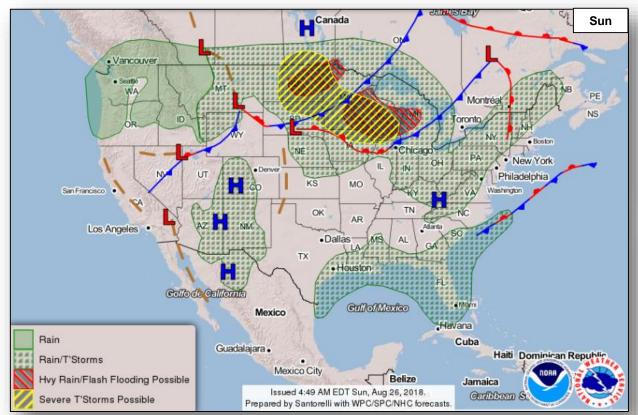

### **Significant Weather:**

- Severe thunderstorms possible Northern Plains to Great Lakes
- Flash flooding possible Northern Plain to Great Lakes
- Elevated/critical fire weather CA, NV, UT, OR, ID, CO, WY, SD & NE
- Isolated dry thunderstorms WY & CO
- Red Flag Warnings CA, NV, UT, WY, SD & NE