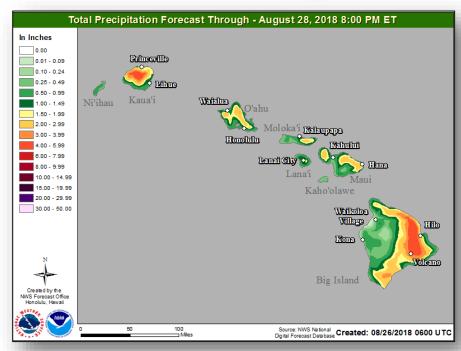

#### Hazards Affecting Land

- Lingering moisture will produce heavy rainfall over portions of the main Hawaiian Islands through today, which could lead to additional flash flooding and landslides
- Flash Flood Watches in effect through Sunday afternoon