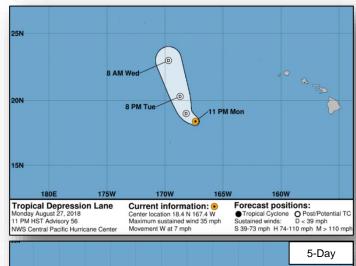

#### <u>Tropical Depression Lane</u> (Advisory #56 as of 2:00 a.m. EDT)

- Located 555 miles WSW of Barking Sands, HI
- No longer a threat to Hawaii