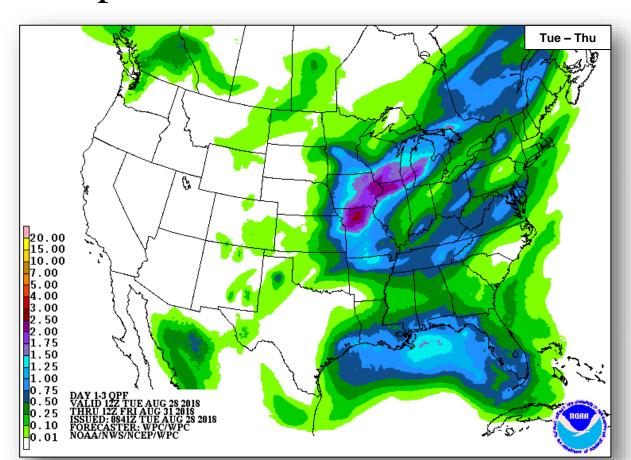

(near 0%)
- Formation chance through 5 days: Low (30%)





# Tropical Outlook – Central Pacific



#### <u>Tropical Depression Lane</u> (Advisory #56 as of 2:00 a.m. EDT)

- Located 555 miles WSW of Barking Sands, HI
- No longer a threat to Hawaii





# Tropical Outlook – Western Pacific



#### Tropical Storm Jebi (25W) (as of 5:00 a.m. EDT Aug 28)

- Located 765 miles east-northeast of Guam
- Moving northwest at 12 mph
- Maximum sustained winds 40 miles
- Expected to turn toward west-northwest with a decrease in forward speed over the next few days
- Could become a typhoon in the next 48 hours
- Tropical storm force winds extend outward up to 90 miles to the north and up to 65 miles to the south



### National Weather Forecast









# Precipitation / Excessive Rainfall Forecast







Tue

Wed

Thu

### Severe Weather Outlook





# Hazards Outlook – Aug 20-Sep 3





# Joint Preliminary Damage Assessments



| Dogion | State /  | Front                                     |         | Number o  | f Counties | Start – End |  |
|--------|----------|-------------------------------------------|---------|-----------|------------|-------------|--|
| Region | Location | Event                                     | IA / PA | Requested | Completed  | Start – End |  |
| II N'  | NY       | Severe Storms and Flooding<br>August 2018 | IA      | 5         | 5          | 8/23 – 8/24 |  |
| l II   | 111      |                                           | PA      | 8         | 0          | 8/29 – TBD  |  |
|        | \/A      | VA Severe Weather August 2-3, 2018        | IA      | 0