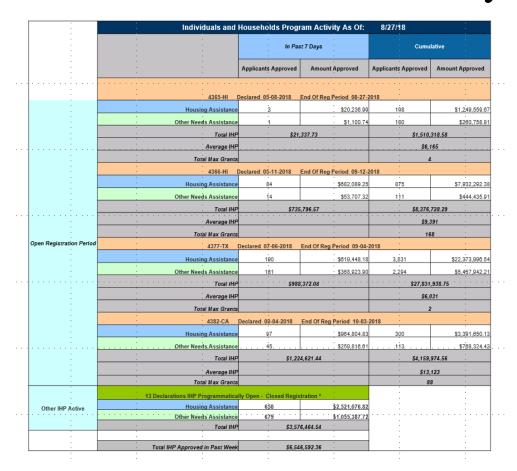

| 2/25/2018           | 2,257 (-43)                                                           |
| 4337-FL   | 9/10/2017              | 3/10/2018           | 150 (0)                                                               |
| 4339-PR   | 9/10/2017              | 3/20/2019           | 316 (+9)                                                              |
| 4340-USVI | 9/10/2017              | 3/20/2019           | 59 (+2)                                                               |
| 4344-CA   | 10/10/2017             | 4/10/2018           | 187 (-3)                                                              |
|           |                        |                     |                                                                       |



# Individual Assistance Activity





### IHP Approved per Category in the Past 2 Weeks – 08/13/2018 through 08/27/2018





FEMA's mission is helping people before, during, and after disasters.