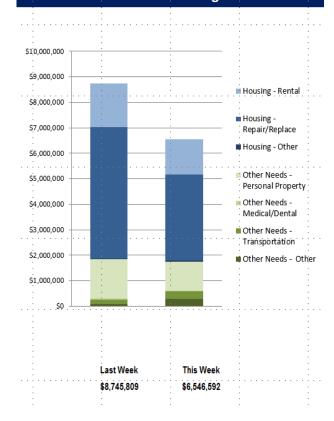

### IHP Approved per Category in the Past 2 Weeks – 08/13/2018 through 08/27/2018

FEMA's mission is helping people before, during, and after disasters.