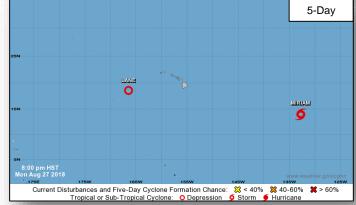

#### <u>Tropical Depression Lane</u> (Advisory #56 as of 2:00 a.m. EDT)

- Located 555 miles WSW of Barking Sands, HI
- No longer a threat to Hawaii

#### <u>Tropical Storm Miriam</u> (Advisory #9 as of 5:00 a.m. EDT)

- Located 1,480 miles ESE of Hilo, HI
- Moving W at 12 mph
- Maximum sustained winds 65 mph
- Expected to become a hurricane today
- Tropical storm force winds extend 60 miles