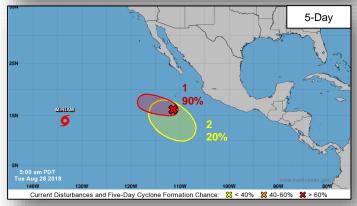

#### Disturbance 1 (as of 2:00 a.m. EDT)

- Located 550 miles south of Baja California, Mexico
- Moving WNW at 10 mph
- Environmental conditions still conducive for development
- Tropical depression expected to form today or Wednesday
- Formation chance through 48 hours: High (90%)
- Formation chance through 5 days: High (90%)

#### Disturbance 2 (as of 2:00 a.m. EDT)

- Located well southwest of Mexico
- Some gradual development is possible by end of week
- Formation chance through 48 hours: Low (near 0%)
- Formation chance through 5 days: Low (30%)