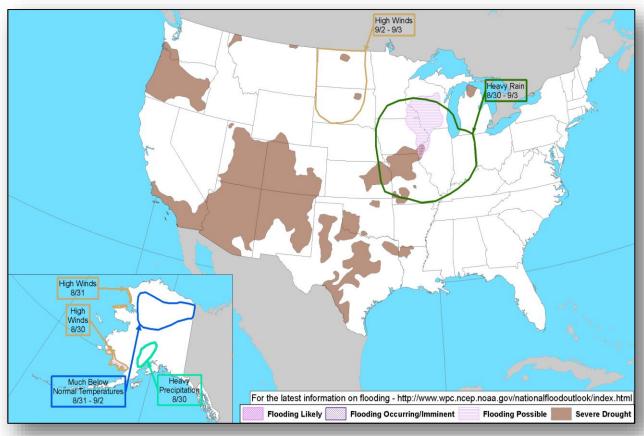

l Pacific



#### <u>Tropical Depression Lane</u> (Advisory #56 as of 2:00 a.m. EDT)

- Located 555 miles WSW of Barking Sands, HI
- No longer a threat to Hawaii





# Tropical Outlook – Western Pacific



#### Tropical Storm Jebi (25W) (as of 5:00 a.m. EDT Aug 28)

- Located 765 miles east-northeast of Guam
- Moving northwest at 12 mph
- Maximum sustained winds 40 miles
- Expected to turn toward west-northwest with a decrease in forward speed over the next few days
- Could become a typhoon in the next 48 hours
- Tropical storm force winds extend outward up to 90 miles to the north and up to 65 miles to the south



### National Weather Forecast









# Precipitation / Excessive Rainfall Forecast







Tue

Wed

Thu

### Severe Weather Outlook





# Hazards Outlook – Aug 20-Sep 3





# Joint Preliminary Damage Assessments



| Dogion | State /  | Front                                     |         | Number o  | f Counties | Start – End |  |
|--------|----------|-------------------------------------------|---------|-----------|------------|-------------|--|
| Region | Location | Event                                     | IA / PA | Requested | Completed  | Start – End |  |
| II N'  | NY       | Severe Storms and Flooding<br>August 2018 | IA      | 5         | 5          | 8/23 – 8/24 |  |
| l II   | 111      |                                           | PA      | 8         | 0          | 8/29 – TBD  |  |
|        | \/A      | VA Severe Weather August 2-3, 2018        | IA      | 0         | 0          | N/A         |  |
| III    | VA       |