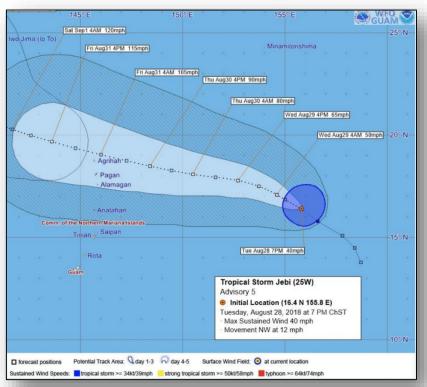

#### Tropical Storm Jebi (25W) (as of 5:00 a.m. EDT Aug 28)

- Located 765 miles east-northeast of Guam
- Moving northwest at 12 mph
- Maximum sustained winds 40 miles
- Expected to turn toward west-northwest with a decrease in forward speed over the next few days
- Could become a typhoon in the next 48 hours
- Tropical storm force winds extend outward up to 90 miles to the north and up to 65 miles to the south