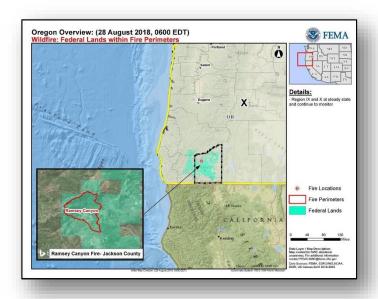

# Wildfire Summary

| Fire Name                  | FMAG                       | Landa Evacuations |              |            | Fatalities /       |           |                |            |  |
|----------------------------|----------------------------|-------------------|--------------|------------|--------------------|-----------|----------------|------------|--|
| (County)                   | Number                     |                   |              | Threatened | Damaged            | Destroyed | Injuries       |            |  |
|                            | Oregon (1)                 |                   |              |            |                    |           |                |            |  |
| Ramsey Canyon<br>(Jackson) | 5274-FM-OR<br>Aug 24, 2018 | 1,971<br>(+110)   | 40%<br>(+15) | Voluntary  | 498<br>(183 homes) | 0         | 1<br>(0 homes) | 0 / 4 (+4) |  |