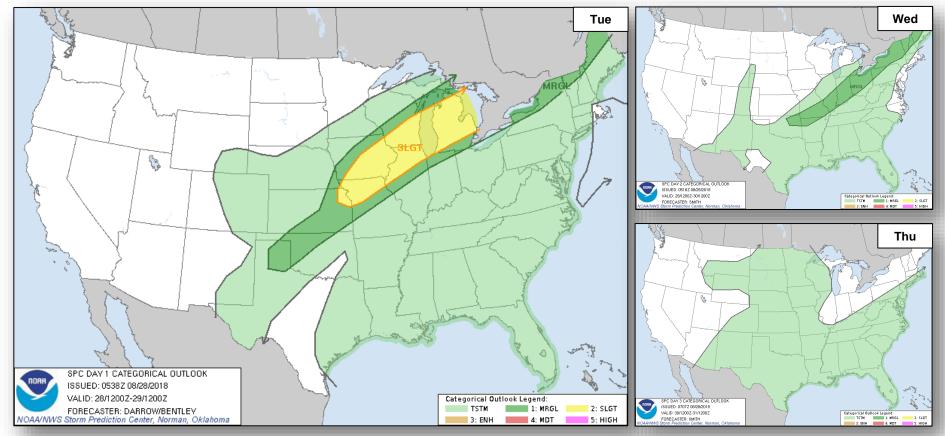

(30%)





# Tropical Outlook – Central Pacific



#### <u>Tropical Depression Lane</u> (Advisory #56 as of 2:00 a.m. EDT)

- Located 555 miles WSW of Barking Sands, HI
- No longer a threat to Hawaii





# Tropical Outlook – Western Pacific



#### Tropical Storm Jebi (25W) (as of 5:00 a.m. EDT Aug 28)

- Located 765 miles east-northeast of Guam
- Moving northwest at 12 mph
- Maximum sustained winds 40 miles
- Expected to turn toward west-northwest with a decrease in forward speed over the next few days
- Could become a typhoon in the next 48 hours
- Tropical storm force winds extend outward up to 90 miles to the north and up to 65 miles to the south



### National Weather Forecast









# Precipitation / Excessive Rainfall Forecast







Tue

Wed

Thu

### Severe Weather Outlook





# Hazards Outlook – Aug 20-Sep 3





# Joint Preliminary Damage Assessments



| Dogion | State /  | Front                                     |         | Number o  | f Counties | Start – End |  |
|--------|----------|-------------------------------------------|---------|-----------|------------|-------------|--|
| Region | Location | Event                                     | IA / PA | Requested | Completed  | Start – End |  |
| II N'  | NY       | Severe Storms and Flooding<br>August 2018 | IA      | 5         | 5          | 8/23 – 8/24 |  |
| l II   | 111      |                                           | PA      | 8         | 0          | 8/29 – TBD  |  |
|        | \/A      | VA Severe Weather August 2-3, 2018        | IA      | 0         | 0          | N/A         |  |
| III    |