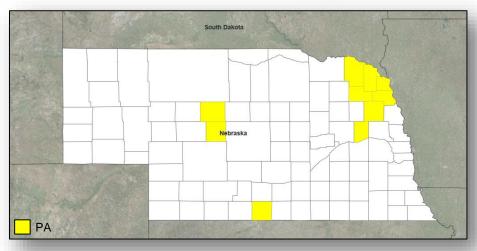

# Declaration Approved

FEMA

- The President approved a Major Disaster Declaration on August 27, 2018 for the State of Nebraska
- For Severe Storms, Tornadoes, Straight-Line Winds, and Flooding that occurred June 17 to July 1, 2018
- Providing:
  - Public Assistance 10 counties
  - Hazard Mitigation statewide
- FCO is Constance C. Johnson-Cage