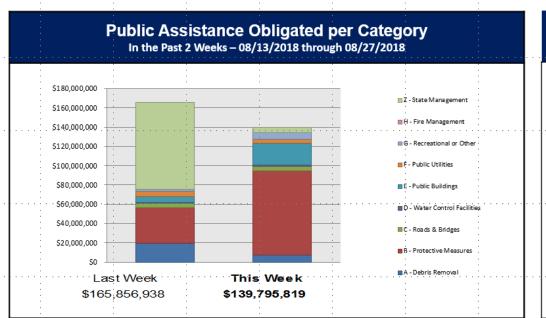

# Public Assistance Grant Program

| :                          |                    |                         |                     | . P/                            | A Project Work       | sheets Obligate                                                                                                                                                                                                                                                                                                                                                                                                                                                                                                                                                                                                                                                                                                                                                                                                                                                                                                                                                                                                                                                                                                                                                                                                                                                                                                                                                                                                                                                                                                                                                                                                                                                                                                                                                                                                                                                                                                                                                                                                                                                                                                                | ed                           |                        |                         |                 |   |
|----------------------------|--------------------|-------------------------|---------------------|---------------------------------|----------------------|--------------------------------------------------------------------------------------------------------------------------------------------------------------------------------------------------------------------------------------------------------------------------------------------------------------------------------------------------------------------------------------------------------------------------------------------------------------------------------------------------------------------------------------------------------------------------------------------------------------------------------------------------------------------------------------------------------------------------------------------------------------------------------------------------------------------------------------------------------------------------------------------------------------------------------------------------------------------------------------------------------------------------------------------------------------------------------------------------------------------------------------------------------------------------------------------------------------------------------------------------------------------------------------------------------------------------------------------------------------------------------------------------------------------------------------------------------------------------------------------------------------------------------------------------------------------------------------------------------------------------------------------------------------------------------------------------------------------------------------------------------------------------------------------------------------------------------------------------------------------------------------------------------------------------------------------------------------------------------------------------------------------------------------------------------------------------------------------------------------------------------|------------------------------|------------------------|-------------------------|-----------------|---|
|                            |                    |                         |                     |                                 |                      | and the second s |                              |                        |                         |                 |   |
| :                          |                    |                         |                     | in p                            | ast week, as of (    | 18/20/18 at 1500 t                                                                                                                                                                                                                                                                                                                                                                                                                                                                                                                                                                                                                                                                                                                                                                                                                                                                                                                                                                                                                                                                                                                                                                                                                                                                                                                                                                                                                                                                                                                                                                                                                                                                                                                                                                                                                                                                                                                                                                                                                                                                                                             | בטו י                        |                        |                         |                 |   |
|                            | Emerg              | gency Work              | :                   | :                               | Permanent Work       | :                                                                                                                                                                                                                                                                                                                                                                                                                                                                                                                                                                                                                                                                                                                                                                                                                                                                                                                                                                                                                                                                                                                                                                                                                                                                                                                                                                                                                                                                                                                                                                                                                                                                                                                                                                                                                                                                                                                                                                                                                                                                                                                              | :                            | :                      | :                       | : :             |   |
| PA Category                | A - Debris Removal | B - Protective Measures | C - Roads & Bridges | D - Water Control<br>Facilities | E - Public Buildings | F - Public Utilities                                                                                                                                                                                                                                                                                                                                                                                                                                                                                                                                                                                                                                                                                                                                                                                                                                                                                                                                                                                                                                                                                                                                                                                                                                                                                                                                                                                                                                                                                                                                                                                                                                                                                                                                                                                                                                                                                                                                                                                                                                                                                                           | G - Recreational or<br>Other | H - Fire<br>Management | Z - State<br>Management | Total           |   |
| Number Of PWs<br>Obligated | 64                 | 120                     | 75                  | 10                              | 122                  | 38                                                                                                                                                                                                                                                                                                                                                                                                                                                                                                                                                                                                                                                                                                                                                                                                                                                                                                                                                                                                                                                                                                                                                                                                                                                                                                                                                                                                                                                                                                                                                                                                                                                                                                                                                                                                                                                                                                                                                                                                                                                                                                                             | 41                           | . 0                    | 36                      | 506             |   |
| Federal Share<br>Obligated | \$6,903,301.92     | \$87,464,780.60         | \$5,030,141.46      | \$1,194,872.56                  | \$22,843,648.62      | \$3,944,564.84                                                                                                                                                                                                                                                                                                                                                                                                                                                                                                                                                                                                                                                                                                                                                                                                                                                                                                                                                                                                                                                                                                                                                                                                                                                                                                                                                                                                                                                                                                                                                                                                                                                                                                                                                                                                                                                                                                                                                                                                                                                                                                                 | \$6,770,343.45               | \$0.00                 | \$5,644,165.56          | \$139.795.819.0 | 1 |

### This weeks PA Highlights

- In 4332-TX:
  - \$55.6 Million obligated for Category B Protective Measures
- In 4338-PR:
  - \$24 Million obligated for Category B Protective Measures
- In 4277-LA:
  - \$11.9 Million obligated for Category E Public Buildings