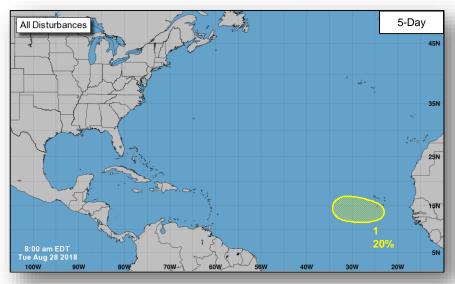

### Disturbance 1 (as of 8:00 a.m. EDT)

- Tropical wave forecast to move off the coast of Africa on Thursday
- Some development is possible over the weekend
- Formation chance through 48 hours: Low (near 0%)
- Formation chance through 5 days: Low (20%)