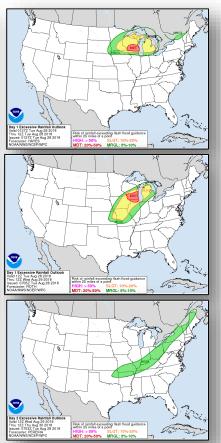

ear 0%)
- Formation chance through 5 days: Low (30%)





# Tropical Outlook – Central Pacific



#### <u>Tropical Depression Lane</u> (Advisory #56 as of 2:00 a.m. EDT)

- Located 555 miles WSW of Barking Sands, HI
- No longer a threat to Hawaii





# Tropical Outlook – Western Pacific



#### Tropical Storm Jebi (25W) (as of 5:00 a.m. EDT Aug 28)

- Located 765 miles east-northeast of Guam
- Moving northwest at 12 mph
- Maximum sustained winds 40 miles
- Expected to turn toward west-northwest with a decrease in forward speed over the next few days
- Could become a typhoon in the next 48 hours
- Tropical storm force winds extend outward up to 90 miles to the north and up to 65 miles to the south



### National Weather Forecast









# Precipitation / Excessive Rainfall Forecast







Tue

Wed

Thu

### Severe Weather Outlook





# Hazards Outlook – Aug 20-Sep 3





# Joint Preliminary Damage Assessments



| Dogion | State /  | Front                                     |         | Number o  | f Counties | Start – End |  |
|--------|----------|-------------------------------------------|---------|-----------|------------|-------------|--|
| Region | Location | Event                                     | IA / PA | Requested | Completed  | Start – End |  |
| II N'  | NY       | Severe Storms and Flooding<br>August 2018 | IA      | 5         | 5          | 8/23 – 8/24 |  |
| l II   | 111      |                                           | PA      | 8         | 0          | 8/29 – TBD  |  |
|        | \/A      | VA Severe Weather August 2-3, 2018        | IA      | 0