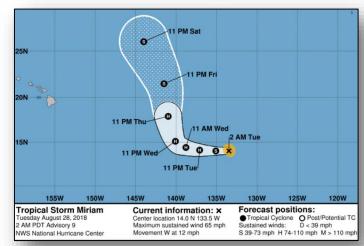

#### <u>Tropical Storm Miriam</u> (Advisory #9 as of 5:00 a.m. EDT)

- Located 1,480 miles ESE of Hilo, HI
- Moving W at 12 mph
- Maximum sustained winds 65 mph
- Expected to become a hurricane today
- Tropical storm force winds extend 60 miles