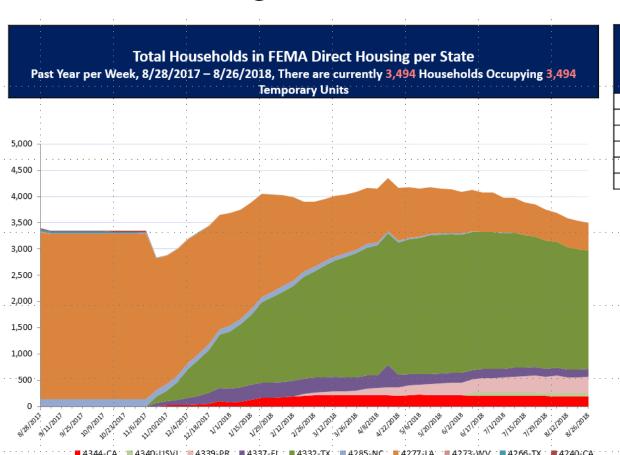

## **Direct Housing**

| DR        | IA Declaration<br>Date | Program End<br>Date | Current # of<br>Households in<br>Direct Housing<br>(Weekly<br>Change) |
|-----------|------------------------|---------------------|-----------------------------------------------------------------------|
| 4277-LA   | 8/14/2016              | 2/14/2018           | 525 (-14)                                                             |
| 4332-TX   | 8/25/2017              | 2/25/2018           | 2,257 (-43)                                                           |
| 4337-FL   | 9/10/2017              | 3/10/2018           | 150 (0)                                                               |
| 4339-PR   | 9/10/2017              | 3/20/2019           | 316 (+9)                                                              |
| 4340-USVI | 9/10/2017              | 3/20/2019           | 59 (+2)                                                               |
| 4344-CA   | 10/10/2017             | 4/10/2018           | 187 (-3)                                                              |
|           |                        |                     |                                                                       |