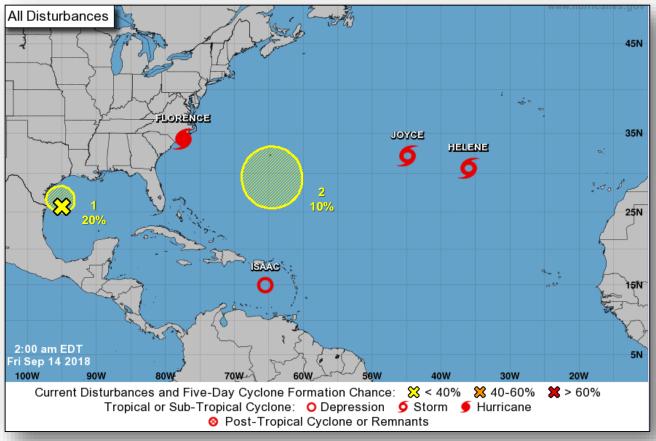

#### **Tropical Activity:**

- Atlantic Hurricane Florence (CAT 1); Tropical Storm Helene; Tropical Depression Isaac; Subtropical Storm Joyce;
   Disturbance 1: Low (20%); Disturbance 2: Low (10%)
- Eastern Pacific Disturbance 1: Medium (60%)
- Central Pacific Tropical Depression Olivia
- Western Pacific No activity affecting U.S. interests

#### Hurricane Florence (CAT 1) (Advisory #60 as of 5:00 a.m. EDT)

- Located 25 miles E of Wilmington, NC
- Moving WNW at 6 mph
- Maximum sustained winds 90 mph
- Hurricane-force winds extend outward up to 80 miles
- Tropical-storm-force winds extend 195 miles
- Causing life-threatening storm surges and hurricane-force winds
- Catastrophic freshwater flooding expected over portions of North and South Carolina

### Tropical Depression Isaac

- Located 190 miles SSW of St. Croix
- Moving W at 15 mph
- Maximum sustained winds are 35 mph
- There are no coastal watches or warnings in effect

#### <u>Subtropical Storm Joyce</u> (Advisory #7 as of 5:00 a.m. EDT)

- 1,090 miles WSW of the Azores
- Moving SSW at 8 mph
- Maximum sustained winds 40 mph
- Expected to weaken early next week

#### Tropical Storm Helene (Advisory #28 as of 5:00 a.m. EDT)

- 760 SW of the Azores
- Moving N at 23 mph
- Maximum sustained winds 65 mph
- Tropical Storm Warnings issued for the Azores Islands

#### Disturbance 1 (as of 8:00 a.m. EDT)

- Weak low pressure system located over the western Gulf of Mexico
- Heavy rainfall and gusty winds expected across portions of Texas through Saturday
- Formation chance through 48 hours: Low (20%)
- Formation chance through 5 days: Low (20%)

#### Disturbance 2 (as of 8:00 a.m. EDT)

- Could from near Bermuda late this weekend or early next week
- Formation chance through 48 hours: Low (near 0%)
- Formation chance through 5 days: Low (10%)

#### Disturbance 1 (as of 8:00 a.m. EDT)

- Several hundred miles south of the southwestern coast of Mexico
- Formation chance through 48 hours: Low (10%)
- Formation chance through 5 days: Medium (60%)