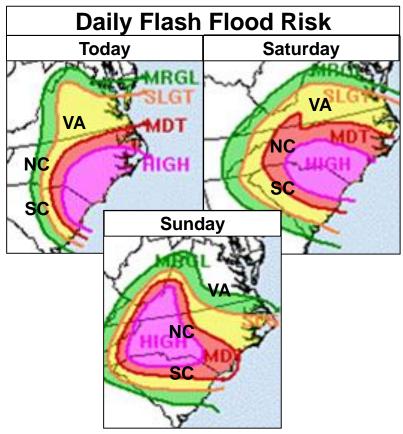

.7-11 ft, with locally higher amounts in the Neuse, Pamlico, Pungo, & Bay Rivers
- Cape Lookout, NC to Ocracoke Inlet, NC...6-9 ft
- · South Santee River, SC to Cape Fear, NC...4-6 ft
- Ocracoke Inlet, NC to Salvo, NC...4-6 ft
- Salvo, NC to Duck, NC...2-4 ft
- · Edisto Beach, SC to South Santee River, SC...2-4 ft

#### Rainfall

- Southeastern coastal North Carolina into far northeastern South Carolina...an additional 20 to 25 inches, with isolated storm totals of 30 to 40 inches. This rainfall will produce catastrophic flash flooding and prolonged significant river flooding
- Remainder of South Carolina and North Carolina into southwest Virginia...5 to 10 inches, isolated 15 inches. This rainfall will produce life-threatening flash flooding.



### **NWS Weather Prediction Center**







### Hurricane Florence – Lifeline Analysis



#### Safety & Security

- Swift Water Rescues began overnight and continue; residents reportedly awaiting rescue in New Bern, NC
- Mandatory and Voluntary evacuations in effect for low lying/coastal areas

#### Food, Water and Shelter

 Shelters: 205 (+69) Open with 14,070 (+7,317) occupants across 3 states (NC, SC, & VA) (ARC Midnight Shelter Count as of 6:06 a.m. EDT)

#### Health and Medical

No destabilizing factors reported

#### **Energy**

- Power Outages (DOE EAGLE-I as of 5:30 a.m. EDT)
  - VA: 2.8K customers out and rising
  - NC: 220K customers out and rising
  - SC: 8K customers out and rising

NC & SC









VA, WV, & GA













#### Communications

· No destabilizing factors reported

#### **Transportation**

- Airports: