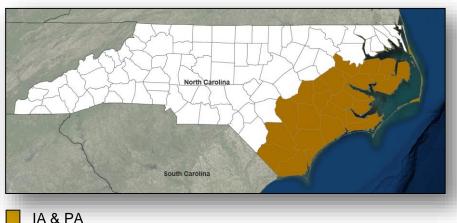

#### **North Carolina**

- The Governor requested an expedited Major Disaster Declaration on September 13, 2018
- For Hurricane Florence beginning September 13, 2018 and continuing
- Requesting:
  - Individual Assistance
  - Public assistance for debris removal and emergency protective measures (Categories A and B), including direct Federal assistance for 22 Counties
  - Hazard Mitigation statewide