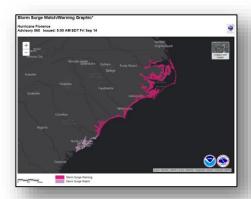

#### Storm Surge - Heights above ground

- Cape Fear, NC to Cape Lookout, NC...7-11 ft, with locally higher amounts in the Neuse, Pamlico, Pungo, & Bay Rivers
- Cape Lookout, NC to Ocracoke Inlet, NC...6-9 ft
- · South Santee River, SC to Cape Fear, NC...4-6 ft
- Ocracoke Inlet, NC to Salvo, NC...4-6 ft
- Salvo, NC to Duck, NC...2-4 ft
- · Edisto Beach, SC to South Santee River, SC...2-4 ft