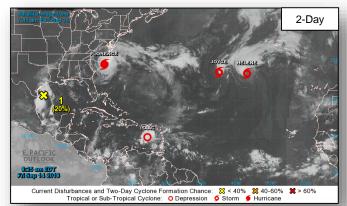

#### **Tropical Activity:**

- Atlantic Hurricane Florence (CAT 1); Tropical Storm Helene; Tropical Depression Isaac; Subtropical Storm Joyce;
   Disturbance 1: Low (20%); Disturbance 2: Low (10%)
- Eastern Pacific Disturbance 1: Medium (60%)
- Central Pacific Tropical Depression Olivia
- Western Pacific No activity affecting U.S. interests