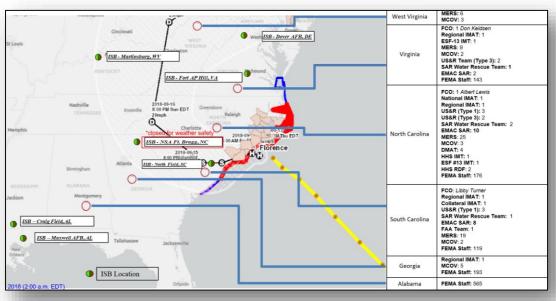

### Hurricane Florence

- RRCC at Level I, 24/7
- LNOs and DCO/DCE deployed to GA, NC and SC
- IMAT 1 deployed to NC; IMAT 2 deployed to SC
- Regional HLT deployed to NHC

#### North Carolina (FEMA-3401-EM-NC)

- EOC at Full Activation; State of Emergency declared
- US&R: Red IST, 3 Type 1; 4 Type 3; 12 MRP Water Team

#### South Carolina (FEMA-3400-EM-SC)

- · EOC at Full Activation; State of Emergency declared
- US&R: 4 Type 1; 1 MRP Water Team; 1 HEPP

#### Region III

- RRCC at Level II (day shift), Level III (night shift) with all ESFs, DOD USCG, DHS IP, ARC;
- LNOs deployed to NRCC, VA EOC
- 2 IMATs deployed to VA

#### Virginia (FEMA-3403-EM-VA):

- EOC at Full Activation; State of Emergency declared; National Guard activated
- US&R: 2 Type 3; 3 MRP Water Teams

#### **FEMA HQ**

- NRCC at Level I, 24/7 with all LNOs and ESFs
- National IMAT East-1 deployed to NC EOC
- National IMAT East-2 deployed to SC EOC
- Region I IMAT deployed to VA
- Region V IMAT deployed to DC to pre-stage
- Region VIII IMAT deployed to Region IV HQ
- MERS assets deployed
- Composite IMAT deployed to SC EOC
- Staging Areas established at Ft A.P. Hill, VA and Martinsburg, WV