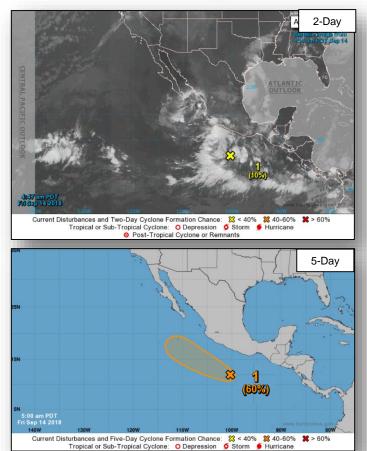

#### **Tropical Activity:**

- Atlantic Hurricane Florence (CAT 1); Tropical Storm Helene; Tropical Depression Isaac; Subtropical Storm Joyce;
   Disturbance 1: Low (20%); Disturbance 2: Low (10%)
- Eastern Pacific Disturbance 1: Medium (60%)
- Central Pacific Tropical Depression Olivia
- Western Pacific No activity affecting U.S. interests

#### Disturbance 1 (as of 8:00 a.m. EDT)

- Several hundred miles south of the southwestern coast of Mexico
- Formation chance through 48 hours: Low (10%)
- Formation chance through 5 days: Medium (60%)