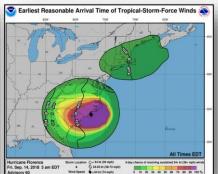

#### Hurricane Florence (CAT 1) (Advisory #60 as of 5:00 a.m. EDT)

- Located 25 miles E of Wilmington, NC
- Moving WNW at 6 mph
- Maximum sustained winds 90 mph
- Hurricane-force winds extend outward up to 80 miles
- Tropical-storm-force winds extend 195 miles
- Causing life-threatening storm surges and hurricane-force winds
- Catastrophic freshwater flooding expected over portions of North and South Carolina

#### **Situation**

Florence remains a large hurricane. Life threatening storm surge, heavy rainfall, and damaging wind will cover a large area regardless of exactly where the center of Florence moves.