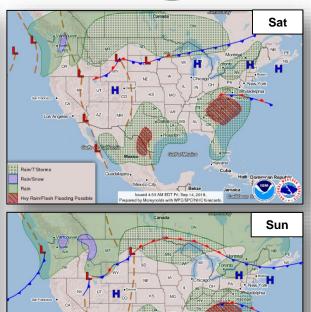

### National Weather Forecast

Hvy Rain/Flash Flooding Possible

### Precipitation / Excessive Rainfall Forecast

Fri

Sat

Sun