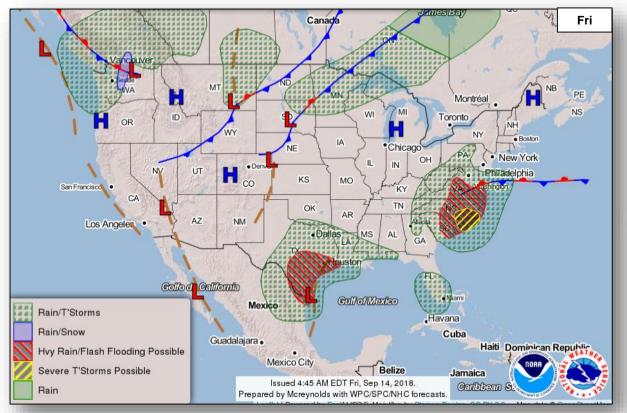

### National Weather Forecast

Hvy Rain/Flash Flooding Possible

#### **Significant Weather:**

- Strong to severe thunderstorms with a few tornadoes possible across eastern North Carolina
- Heavy rain with flooding/flash flooding and storm surge possible Southern TX & the Carolinas to Mid-Atlantic
- Critical/elevated fire weather CA, NV, AZ, UT, CO, WY, MT, ID, & WA
- Red Flag Warnings AZ, NV, UT, CO, WY, & ID

#### Rainfall

- Southeastern coastal North Carolina into far northeastern South Carolina...an additional 20 to 25 inches, with isolated storm totals of 30 to 40 inches. This rainfall will produce catastrophic flash flooding and prolonged significant river flooding
- Remainder of South Carolina and North Carolina into southwest Virginia...5 to 10 inches, isolated 15 inches. This rainfall will produce life-threatening flash flooding.

#### **Situation**

Florence remains a large hurricane. Life threatening storm surge, heavy rainfall, and damaging wind will cover a large area regardless of exactly where the center of Florence moves.