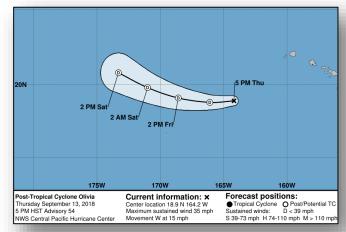

#### Tropical Depression Olivia (Advisory #54 as of 11:00 p.m. EDT) FINAL

- 440 miles WSW of Honolulu, HI
- Moving W at 15 mph
- Maximum sustained winds 35 mph
- No further advisories will be issued