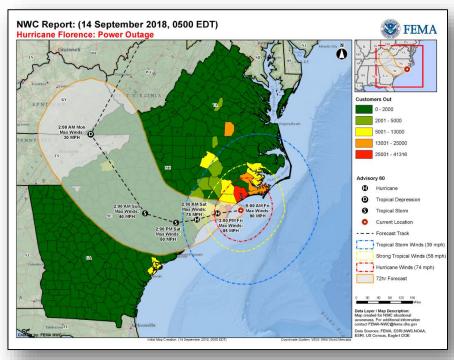

#### Hurricane Florence (CAT 1) (Advisory #60 as of 5:00 a.m. EDT)

- Located 25 miles E of Wilmington, NC
- Moving WNW at 6 mph
- Maximum sustained winds 90 mph
- Hurricane-force winds extend outward up to 80 miles
- Tropical-storm-force winds extend 195 miles
- Causing life-threatening storm surges and hurricane-force winds
- Catastrophic freshwater flooding expected over portions of North and South Carolina

#### **Energy**

- Power Outages (DOE EAGLE-I as of 5:30 a.m. EDT)
  - VA: 2.8K customers out and rising
  - NC: 220K customers out and rising
  - SC: 8K customers out and rising

NC & SC

VA, WV, & GA