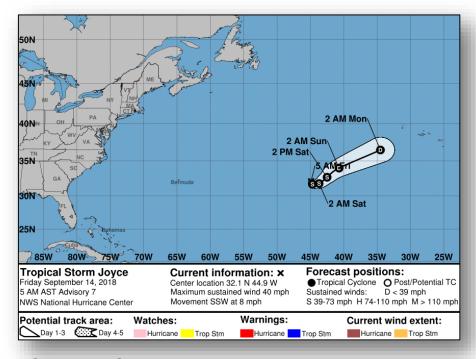

#### <u>Subtropical Storm Joyce</u> (Advisory #7 as of 5:00 a.m. EDT)

- 1,090 miles WSW of the Azores
- Moving SSW at 8 mph
- Maximum sustained winds 40 mph
- Expected to weaken early next week