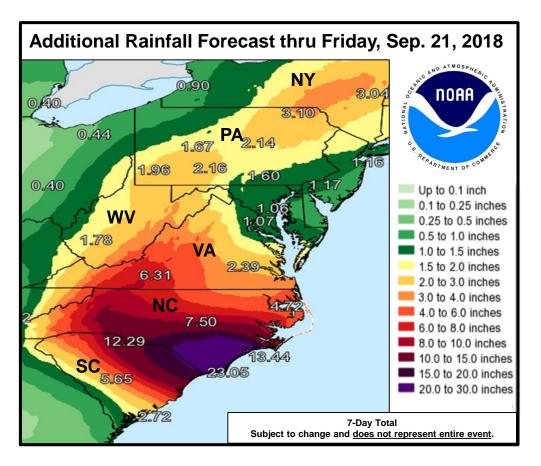

#### Rainfall

- Southeastern coastal North Carolina into far northeastern South Carolina...an additional 20 to 25 inches, with isolated storm totals of 30 to 40 inches. This rainfall will produce catastrophic flash flooding and prolonged significant river flooding
- Remainder of South Carolina and North Carolina into southwest Virginia...5 to 10 inches, isolated 15 inches. This rainfall will produce life-threatening flash flooding.

### **NWS Weather Prediction Center**