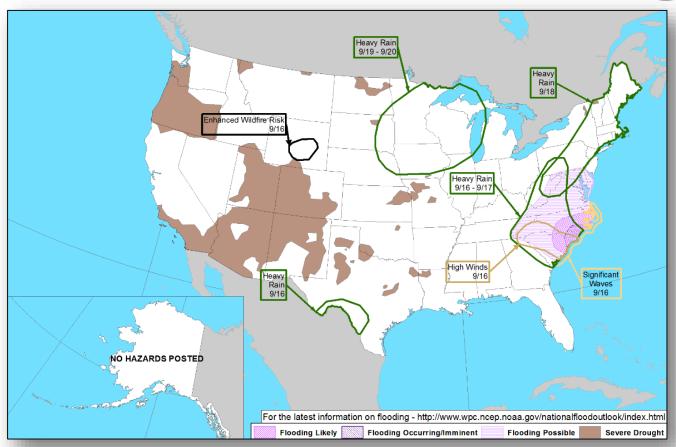

- DE EOC at Monitoring

#### Region II

• NJ EOC at Monitoring (EMAC support and US&R requirements)

### Hurricane Florence



#### Response

#### **FEMA HQ**

- NRCC at Level I, 24/7 with all LNOs and ESFs
- National IMAT East-1 deployed to NC EOC
- National IMAT East-2 deployed to SC EOC
- Region I IMAT deployed to VA
- Region V IMAT deployed to DC to pre-stage
- Region VIII IMAT deployed to Region IV HQ
- MERS assets deployed
- Composite IMAT deployed to SC EOC
- Staging Areas established at Ft A.P. Hill, VA and Martinsburg, WV



### National Weather Forecast







Hvy Rain/Flash Flooding Possible

### Precipitation / Excessive Rainfall Forecast







Fri

Sat

Sun

# 7-day Forecast Precipitation





### Fire Weather Outlook







Friday Saturday

# Hazards Outlook – Sep 16-20





## Space Weather



|               | Space Weather Activity | Geomagnetic<br>Storms | Solar<br>Radiation | Radio<br>Blackouts |
|---------------|------------------------|-----------------------|--------------------|--------------------|
| Past 24 Hours | Minor                  | G1                    | None               | None               |
| Next 24 Hours | None                   | None                  | None               | None               |

For further information on NOAA Space Weather Scales refer to: http://www.swpc.noaa.gov/noaa-scales-explanation





### Joint Preliminary Damage Assessments



| Dogion | State /  | Event                                | IA / PA | Number o  | f Counties | Start – End |
|--------|----------|--------------------------------------|---------|