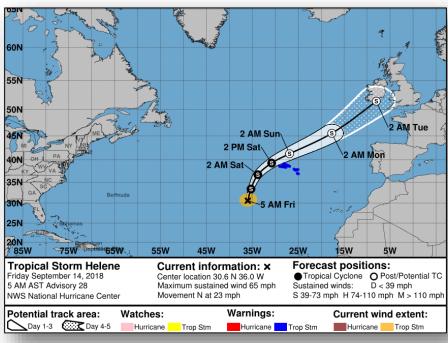

#### Tropical Storm Helene (Advisory #28 as of 5:00 a.m. EDT)

- 760 SW of the Azores
- Moving N at 23 mph
- Maximum sustained winds 65 mph
- Tropical Storm Warnings issued for the Azores Islands