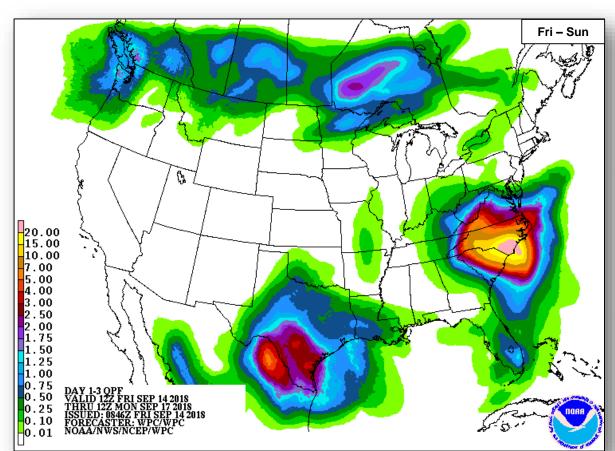

# 7-day Forecast Precipitation

#### Rainfall

- Southeastern coastal North Carolina into far northeastern South Carolina...an additional 20 to 25 inches, with isolated storm totals of 30 to 40 inches. This rainfall will produce catastrophic flash flooding and prolonged significant river flooding
- Remainder of South Carolina and North Carolina into southwest Virginia...5 to 10 inches, isolated 15 inches. This rainfall will produce life-threatening flash flooding.

#### **Situation**

Florence remains a large hurricane. Life threatening storm surge, heavy rainfall, and damaging wind will cover a large area regardless of exactly where the center of Florence moves.