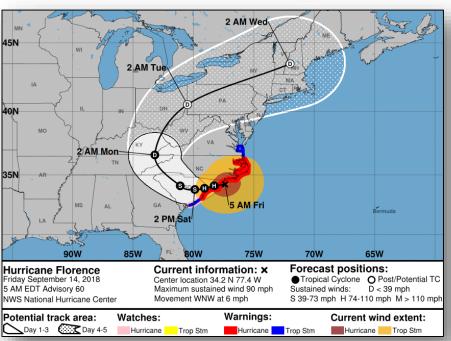

#### Hurricane Florence (CAT 1) (Advisory #60 as of 5:00 a.m. EDT)

- Located 25 miles E of Wilmington, NC
- Moving WNW at 6 mph
- Maximum sustained winds 90 mph
- Hurricane-force winds extend outward up to 80 miles
- Tropical-storm-force winds extend 195 miles
- Causing life-threatening storm surges and hurricane-force winds
- Catastrophic freshwater flooding expected over portions of North and South Carolina

#### **Situation**

Florence remains a large hurricane. Life threatening storm surge, heavy rainfall, and damaging wind will cover a large area regardless of exactly where the center of Florence moves.