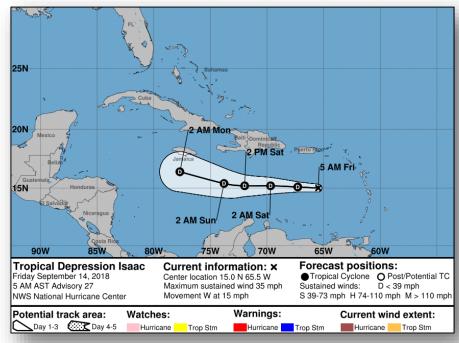

### Tropical Depression Isaac

- Located 190 miles SSW of St. Croix
- Moving W at 15 mph
- Maximum sustained winds are 35 mph
- There are no coastal watches or warnings in effect