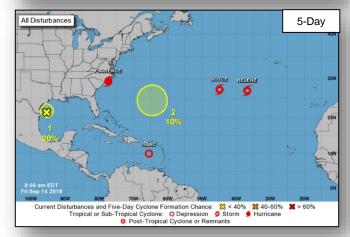

#### **Tropical Activity:**

- Atlantic Hurricane Florence (CAT 1); Tropical Storm Helene; Tropical Depression Isaac; Subtropical Storm Joyce;
   Disturbance 1: Low (20%); Disturbance 2: Low (10%)
- Eastern Pacific Disturbance 1: Medium (60%)
- Central Pacific Tropical Depression Olivia
- Western Pacific No activity affecting U.S. interests

#### Disturbance 1 (as of 8:00 a.m. EDT)

- Weak low pressure system located over the western Gulf of Mexico
- Heavy rainfall and gusty winds expected across portions of Texas through Saturday
- Formation chance through 48 hours: Low (20%)
- Formation chance through 5 days: Low (20%)

#### Disturbance 2 (as of 8:00 a.m. EDT)

- Could from near Bermuda late this weekend or early next week
- Formation chance through 48 hours: Low (near 0%)
- Formation chance through 5 days: Low (10%)