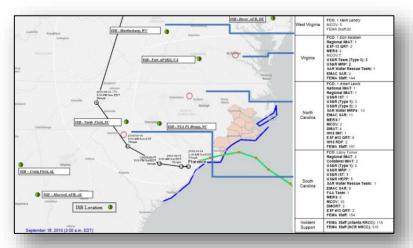

#### FEMA HQ

- NRCC at Level I, 24/7 with all LNOs and ESFs
- National IMAT East-1 deployed to NC EOC
- Composite IMAT deployed to SC EOC
- Interagency VTCs daily at 12:30 p.m. EDT
- MERS assets deployed
- US&R: Red IST deployed to Raleigh, NC
- Region VIII IMAT redeploying to NC EOC today
- Region V IMAT deployed to FEMA HQ (DC)
- Region I IMAT deployed to VA

#### Region IV

- RRCC at Level I, 24/7
- LNOs deployed to NC & SC
- DCO/DCE deployed to NC & SC
- IMAT 1 deployed to NC; IMAT 2 deployed to SC

#### North Carolina (FEMA-4393-DR-NC & 3401-EM-NC)

- · EOC at Full Activation; State of Emergency declared
- US&R: Red IST, 5 Type 1; 4 Type 3; 16 MRP Water Teams

#### South Carolina (FEMA-4394-DR-SC & FEMA-3400-EM-SC)

- · EOC at Full Activation; State of Emergency declared
- US&R: 2 Type 1; 1 MRP Water Team; 1 HEPP

<u>Tennessee</u>: EOC at Monitoring (EMAC support)

#### Region III

- RRCC at Level II (day shift); RWC at Enhanced Watch (night shift)
- LNO deployed to WV EOC
- 2 IMATs (Type III) deployed to VA
- <u>Virginia</u> (FEMA-3403-EM-VA): EOC at Full Activation; state of emergency declared
- US&R: 2-Type 3; 3 MRP Water Teams
- Maryland EOC at Monitoring; National Guard activated
- West Virginia EOC at Monitoring, State of Preparedness declared
- Delaware EOC at Monitoring
- Pennsylvania EOC at Enhanced Watch