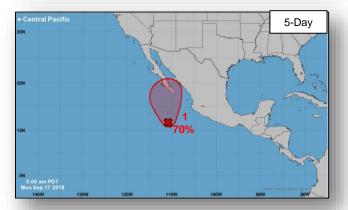

### Tropical Outlook – Eastern Pacific

#### Disturbance 1 (as of 8:00 a.m. EDT)

- Located a few hundred miles S of the southern tip of Baja California Peninsula, Mexico
- Moving N at 10 mph
- Although conditions appear conducive for tropical cyclone formation, the large size of the system suggests that any development should be slow to occur
- Likely to become a tropical depression later this week
- Formation chance through 48 hours: Low (30%)
- Formation chance through 5 days: High (70%)