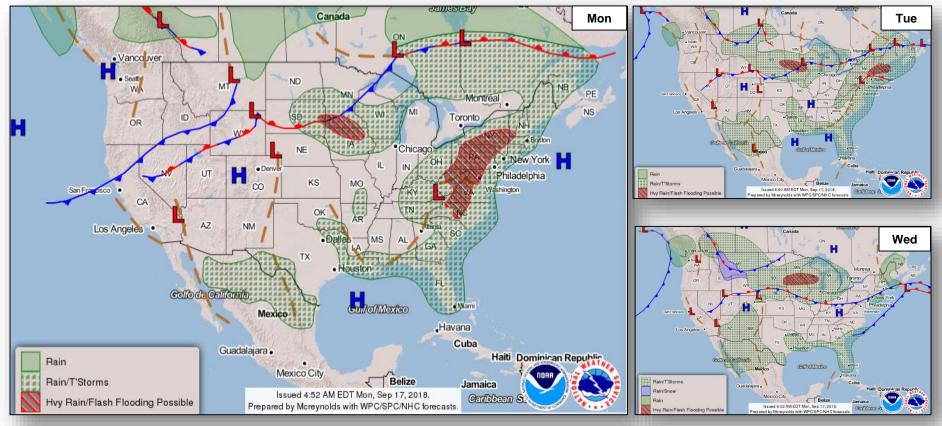

### National Weather Forecast

#### **Significant Weather:**

- Flash flooding possible –Mid-Atlantic to Ohio Valley and Northeast
- Elevated fire weather NV, UT, CO, & WY
- Red Flag Warnings WY