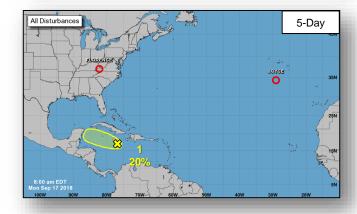

### Tropical Outlook – Atlantic

#### Disturbance 1 (as of 8:00 a.m. EDT)

- Broad area of low pressure associated with remnants of Isaac is located just south of Jamaica
- Moving W to WNW across northwestern Caribbean Sea
- Any development should be slow to occur during next day or so
- By Wednesday, conditions are forecast to become less conducive for re-development to occur
- Formation chance through 48 hours: Low (10%)
- Formation chance through 5 days: Low (10%)