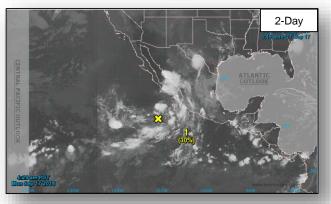

### Tropical Outlook – Eastern Pacific

#### Disturbance 1 (as of 8:00 a.m. EDT)

- Located a few hundred miles S of the southern tip of Baja California Peninsula, Mexico
- Moving N at 10 mph
- Although conditions appear conducive for tropical cyclone formation, the large size of the system suggests that any development should be slow to occur
- Likely to become a tropical depression later this week
- Formation chance through 48 hours: Low (30%)
- Formation chance through 5 days: High (70%)