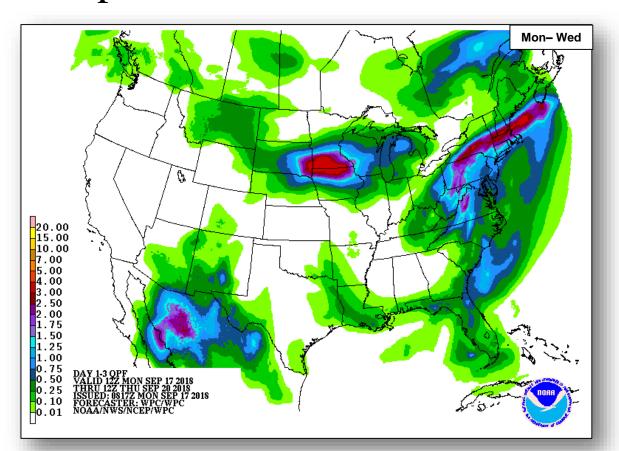

dditional 1-4". Event accumulations 1-10".
- Extratropical cyclone Florence moves off New England coast by Tuesday evening.

### National Weather Forecast





## River Gauges NC/SC





**Lumber River** Major Flooding Long Crest ~ 25.5 into weekend



#### LOWER NEUSE RIVER

Major Flooding through the week

#### **NE CAPE FEAR RIVER: RECORD FLOODING**

(\*Note River Gauge at Chinquapin is out of service)

Fayetteville Crest ~ 62 FT Tuesday (Major) W.O. Huske Lock ~ 66 – 66.5 Tuesday (Major) Elizabethtown Long crest around 37.5 through week (Mod) Lock 1 (Reach Flood Today, Major Late Tuesday, Long crest near Record through into weekend

Waccamaw River: Major Flooding Approach Record Flooding this weekend, remain in flood 2-3 weeks or more

## Precipitation / Excessive Rainfall Forecast







Mon

Tue

Wed

# Tropical Storm Florence – Lifeline Analysis



#### Safety & Security

- US&R System in coordination w/Local & Federal partners; completed 668 evacuations, 154 rescues, 82 assistances, 1,043 shelter in place checks, and 220 animal evacuations to date
- USCG S&R teams completed 124 rescues and 99 animal rescues
- NC: 8 dams of interest being tracked due to media attention or size, location, and condition; 5 additional dams forecast to reach/exceed record levels; SC: Several dams reached critical levels of concern; state is actively monitoring – No major issues

#### Food, Water and Shelter

- Shelters: 154 (-71) open with 15,049 (-7,572) occupants across 3 states (NC, SC, & VA) (ESF-6 as of 8:00 a.m. EDT)
- NC: 25 (-1) counties under mandatory, partial, or voluntary eva