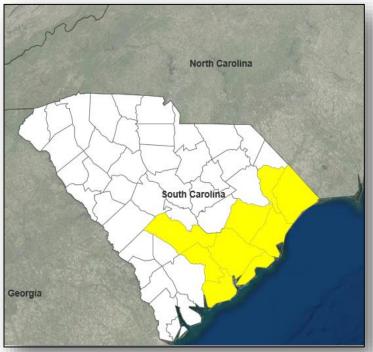

### Declaration Approved

#### FEMA-4394-DR-SC

- Major Disaster Declaration was approved on September 16, 2018 for the State of South Carolina
- For Hurricane Florence beginning September 8, 2018 and continuing
- Provides:
  - Emergency protective measures (Category B), including direct federal assistance, under the Public Assistance program for 8 counties
  - Hazard Mitigation for all counties and Indian Tribes in the State of South Carolina
- · FCO is Elizabeth Turner