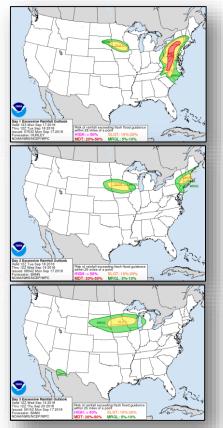

### Tropical Outlook – Atlantic

#### Disturbance 1 (as of 8:00 a.m. EDT)

- Broad area of low pressure associated with remnants of Isaac is located just south of Jamaica
- Moving W to WNW across northwestern Caribbean Sea
- Any development should be slow to occur during next day or so
- By Wednesday, conditions are forecast to become less conducive for re-development to occur
- Formation chance through 48 hours: Low (10%)
- Formation chance through 5 days: Low (10%)

### Tropical Outlook – Eastern Pacific

#### Disturbance 1 (as of 8:00 a.m. EDT)

- Located a few hundred miles S of the southern tip of Baja California Peninsula, Mexico
- Moving N at 10 mph
- Although conditions appear conducive for tropical cyclone formation, the large size of the system suggests that any development should be slow to occur
- Likely to become a tropical depression later this week
- Formation chance through 48 hours: Low (30%)
- Formation chance through 5 days: High (70%)