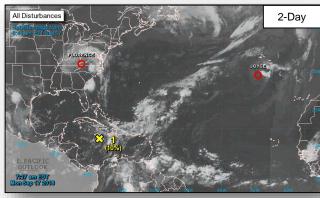

### Tropical Outlook – Atlantic

#### <u>Tropical Depression Joyce</u> (Advisory #19 as of 5:00 a.m. EDT)

- 285 miles SSW of the Azores
- Moving E at 17 mph
- Maximum sustained winds 35 mph
- Expected to become remnant low within next couple days
- No coastal watches or warnings in effect

#### Disturbance 1 (as of 8:00 a.m. EDT)

- Broad area of low pressure associated with remnants of Isaac is located just south of Jamaica
- Moving W to WNW across northwestern Caribbean Sea
- Any development should be slow to occur during next day or so
- By Wednesday, conditions are forecast to become less conducive for re-development to occur
- Formation chance through 48 hours: Low (10%)
- Formation chance through 5 days: Low (10%)