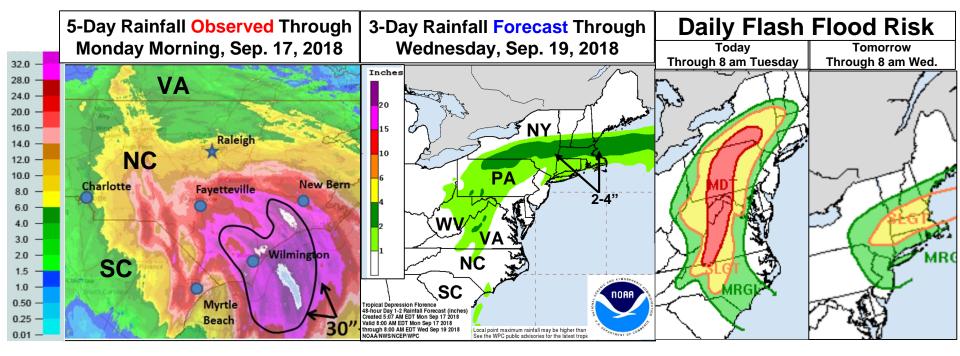

### **NWS** Weather Prediction Center

Update #8, 8:30 am EDT, Monday, Sep. 17, 2018

- Southeast NC to northeast SC: Event accumulations: 30-40".
- Far southwest VA to New England: Additional 1-4". Event accumulations 1-10".
- Extratropical cyclone Florence moves off New England coast by Tuesday evening.

## River Gauges NC/SC

**Lumber River** Major Flooding Long Crest ~ 25.5 into weekend

#### LOWER NEUSE RIVER

Major Flooding through the week

#### **NE CAPE FEAR RIVER: RECORD FLOODING**

(\*Note River Gauge at Chinquapin is out of service)

Fayetteville Crest ~ 62 FT Tuesday (Major) W.O. Huske Lock ~ 66 – 66.5 Tuesday (Major) Elizabethtown Long crest around 37.5 through week (Mod) Lock 1 (Reach Flood Today, Major Late Tuesday, Long crest near Record through into weekend

Waccamaw River: Major Flooding Approach Record Flooding this weekend, remain in flood 2-3 weeks or more