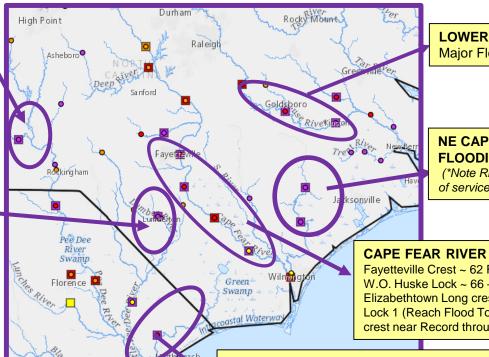

## River Gauges NC/SC

**Lumber River** Major Flooding Long Crest ~ 25.5 into weekend

#### LOWER NEUSE RIVER

Major Flooding through the week

#### **NE CAPE FEAR RIVER: RECORD FLOODING**

(\*Note River Gauge at Chinquapin is out of service)

Fayetteville Crest ~ 62 FT Tuesday (Major) W.O. Huske Lock ~ 66 – 66.5 Tuesday (Major) Elizabethtown Long crest around 37.5 through week (Mod) Lock 1 (Reach Flood Today, Major Late Tuesday, Long crest near Record through into weekend