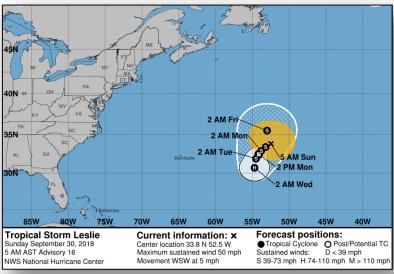

#### Tropical Storm Leslie (Advisory #16 as of 5:00 a.m. EDT)

- 720 miles ENE of Bermuda
- Moving WSW at 5 mph
- Maximum sustained winds 50 mph
- Some gradual strengthening is forecast over next 72 hours
- Tropical-storm-force winds extend 205 miles
- Swells generated by Leslie are expected to reach portions of the U.S. East Coast during the next day or two; swells are likely to cause life-threatening surf and rip current conditions