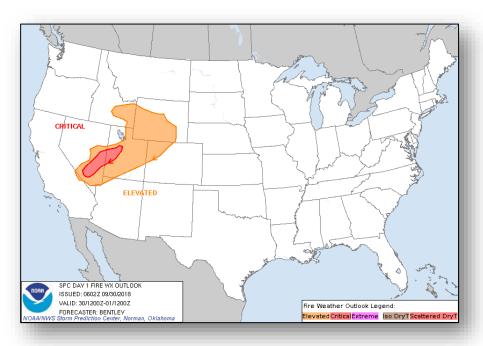

### Fire Weather Outlook

Sunday Monday

### Significant Weather:

- Rain and snow Northern Intermountain to Northern Plains; Central Plains to Great Lakes
- Critical and elevated fire weather CA, NV, AZ, UT, CO, WY, & ID
- Red Flag Warnings –UT & WY