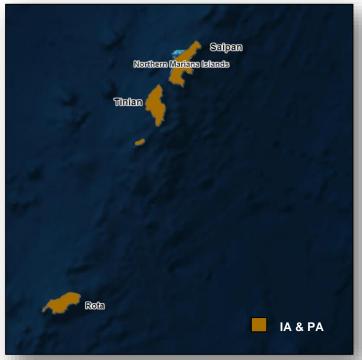

### **Declaration Activity:**

Major Disaster Declaration approved – Commonwealth of Northern Mariana Islands

### FEMA-4396-DR-CNMI

- The President approved a Major Disaster Declaration on September 29, 2018 for the Commonwealth of the Northern Mariana Islands
- For Typhoon Mangkhut that occurred September 10-11, 2018
- Providing:
  - Public and Individual Assistance for the islands of Rota, Saipan and Tinian
  - Hazard Mitigation for all areas of the Commonwealth of the Northern Mariana Islands
- FCO is Benigno Bern Ruiz