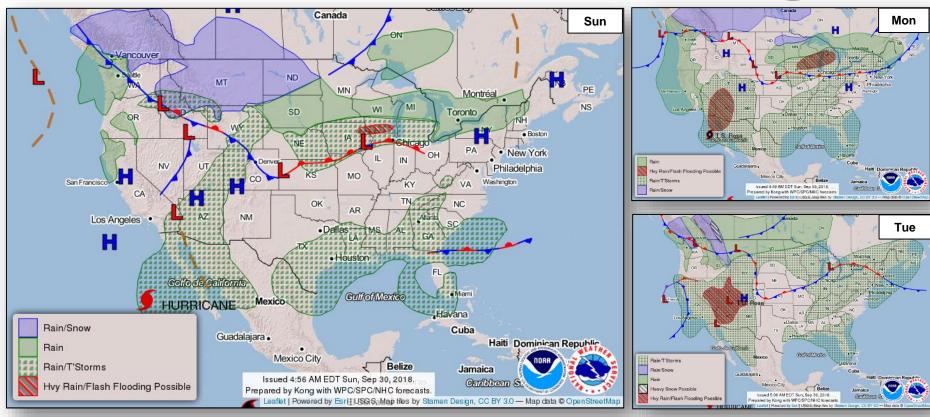

### National Weather Forecast

### Significant Weather:

- Rain and snow Northern Intermountain to Northern Plains; Central Plains to Great Lakes
- Critical and elevated fire weather CA, NV, AZ, UT, CO, WY, & ID
- Red Flag Warnings –UT & WY