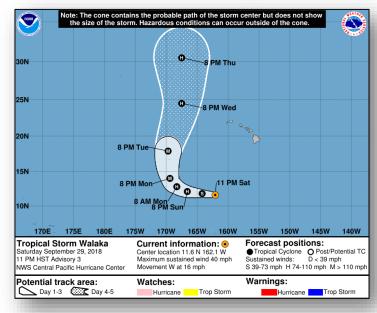

#### Tropical Storm Walaka (Advisory #3 as of 5:00 a.m. EDT)

- 725 miles SSW of Honolulu, Hawaii
- Moving W at 16 mph
- Maximum sustained winds 40 mph
- Steady intensification expected through Sunday, becoming a hurricane by tonight
- Tropical storm force winds extend out 50 miles