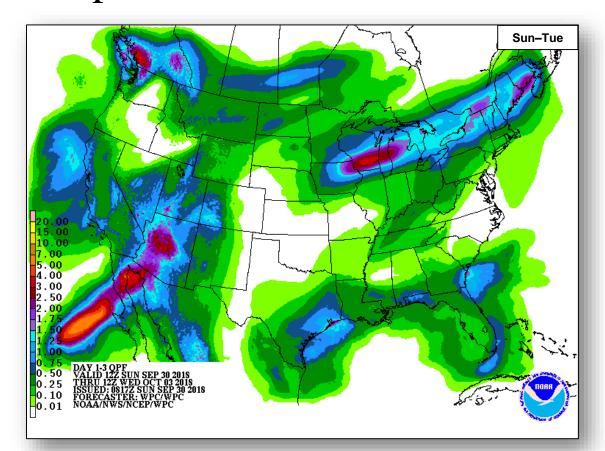

Swells generated will affect portions of southern California through Tuesday; likely to cause life-threatening surf and rip current conditions

### <u>Tropical Storm Sergio</u> (Advisory #4 as of 5:00 a.m. EDT)

- 485 miles S of Manzanillo, Mexico
- Moving W at 12 mph; max sustained winds 50 mph
- Could become a hurricane by tonight
- Tropical-storm-force winds extend to 125 miles





# Tropical Outlook – Central Pacific



#### Tropical Storm Walaka (Advisory #3 as of 5:00 a.m. EDT)

- 725 miles SSW of Honolulu, Hawaii
- Moving W at 16 mph
- Maximum sustained winds 40 mph
- Steady intensification expected through Sunday, becoming a hurricane by tonight
- Tropical storm force winds extend out 50 miles



### National Weather Forecast





# Precipitation / Excessive Rainfall Forecast







Sun

Mon

Tue

### Fire Weather Outlook







Sunday Monday

## Long Range Outlooks – Oct 5-9





6 - 10 Day Temperature Probability



6 - 10 Day Precipitation Probability

# Space Weather



|               | Space Weather Activity | Geomagnetic<br>Storms | Solar<br>Radiation | Radio<br>Blackouts |
|---------------|------------------------|-----------------------|--------------------|--------------------|
| Past 24 Hours | None                   | None                  | None               | None               |
| Next 24 Hours | None                   | None                  | None               | None               |

For further information on NOAA Space Weather Scales refer to: http://www.swpc.noaa.gov/noaa-scales-explanation





# Wildfire Summary



| Fire Name