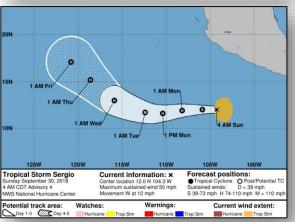

### <u>Tropical Storm Sergio</u> (Advisory #4 as of 5:00 a.m. EDT)

- 485 miles S of Manzanillo, Mexico
- Moving W at 12 mph; max sustained winds 50 mph
- Could become a hurricane by tonight
- Tropical-storm-force winds extend to 125 miles