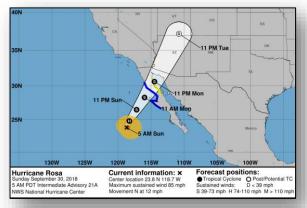

### Hurricane Rosa (CAT 1) (Advisory #21A as of 8:00 a.m. EDT)

- 355 miles SW of Punta Eugenia, Mexico
- Moving N at 12 mph; max sustained winds 85 mph
- · Weakening expected during next couple of days
- Hurricane-force-winds extend outward to 30 miles; tropical-storm-force winds extend 150 miles
- Rainfall could produce life-threatening flash flooding and dangerous debris flows in the deserts, and landslides in mountainous terrains:
  - 2-4 inches with isolated totals to 6 inches in central AZ
  - 1-2 inches with isolated totals of 4 inches elsewhere across Desert Southwest,
     Central Rockies, and Great Basin
- Swells generated will affect portions of southern California through Tuesday; likely to cause life-threatening surf and rip current conditions