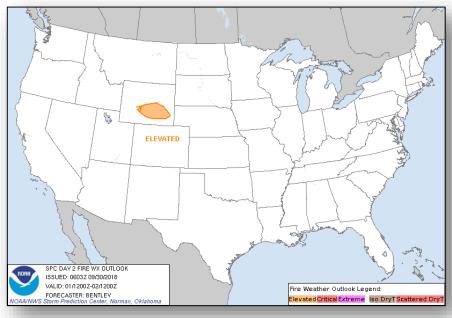

### Fire Weather Outlook

Sunday Monday

### Significant Weather:

- Rain and snow Northern Intermountain to Northern Plains; Central Plains to Great Lakes
- Critical and elevated fire weather CA, NV, AZ, UT, CO, WY, & ID
- Red Flag Warnings –UT & WY