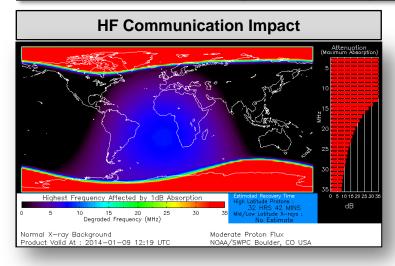

#### Space Weather

| NOAA Scales Activity (Range: 1/minor to 5/extreme) | Past<br>24 Hours | Current | Next<br>24 Hours |
|----------------------------------------------------|------------------|---------|------------------|
| Space Weather Activity:                            | Strong           | None    | Strong           |
| Geomagnetic Storms                                 | None             | None    | G3               |
| Solar Radiation Storms                             | S3               | None    | S3               |
| Radio Blackouts                                    | None             | None    | R1               |