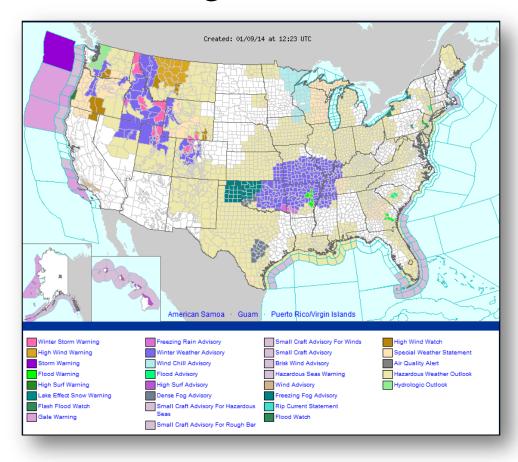

of | Start – End |              |  |
|--------|----------|-----------------------------------------|-------|-----------|-------------|--------------|--|
| Region | Location | Event                                   | IAIFA | Requested | Complete    | Start - Liiu |  |
| I      | VT       | Severe Winter Storms<br>Dec 21-22, 2013 | PA    | 7         | 0           | 1/2 -TBD     |  |
| VI     | ОК       | Winter Weather Dec 5, 2013 & continuing | PA    | 11(+5)    | 10 (+5)     | 12/19 - 1/17 |  |
| VI     | TX       | Winter Storms<br>Dec 5-6, 2013          | PA    | 15 (+1)   | 4           | 1/7 – 1/17   |  |

#### Open Field Offices as of January 9, 2014





#### National Weather Forecast





## Precipitation Forecast – 3 Day







Day 1

Day 2



Day 3

## Active Watches/Warnings





#### River Forecast – 7 Day





## Convective Outlooks Days 1 - 3





#### Critical Fire Weather Areas Days 1 - 8





#### Hazard Outlook: January 11 – 15





#### Space Weather



| NOAA Scales Activity (Range: 1/minor to 5/extreme) | Past<br>24 Hours | Current | Next<br>24 Hours |
|----------------------------------------------------|------------------|---------|------------------|
| Space Weather Activity:                            | Strong           | None    | Strong           |
| Geomagnetic Storms                                 | None             | None    | G3               |
| Solar Radiation Storms                             | S3               | None    | S3               |
| Radio Blackouts                                    | None             | None    | R1