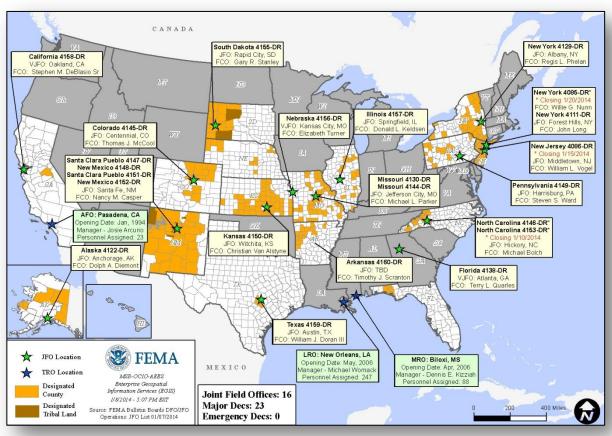

|   |

## Joint Preliminary Damage Assessments



| Region | State /  | Event                                   | IA/PA | Number of | Start – End |              |  |
|--------|----------|-----------------------------------------|-------|-----------|-------------|--------------|--|
| Region | Location | Event                                   | IAIFA | Requested | Complete    | Start - Liiu |  |
| I      | VT       | Severe Winter Storms<br>Dec 21-22, 2013 | PA    | 7         | 0           | 1/2 -TBD     |  |
| VI     | ОК       | Winter Weather Dec 5, 2013 & continuing | PA    | 11(+5)    | 10 (+5)     | 12/19 - 1/17 |  |
| VI     | TX       | Winter Storms<br>Dec 5-6, 2013          | PA    | 15 (+1)   | 4           | 1/7 – 1/17   |  |

#### Open Field Offices as of January 9, 2014





#### National Weather Forecast





## Precipitation Forecast – 3 Day







Day 1

Day 2



Day 3

## Active Watches/Warnings





#### River Forecast – 7 Day





## Convective Outlooks Days 1 - 3





#### Critical Fire Weather Areas Days 1 - 8





#### Hazard Outlook: January 11 – 15





#### Space Weather



| NOAA Scales Activity (Range: 1/minor to 5/extreme) | Past<br>24 Hours | Current | Next<br>24 Hours |
|----------------------------------------------------|------------------|---------|------------------|
| Space Weather Activity:                            | Strong           | None    | Strong           |
| Geomagnetic Storms                                 | None             | None    | G3               |
| Solar Radiation Storms                             | S3