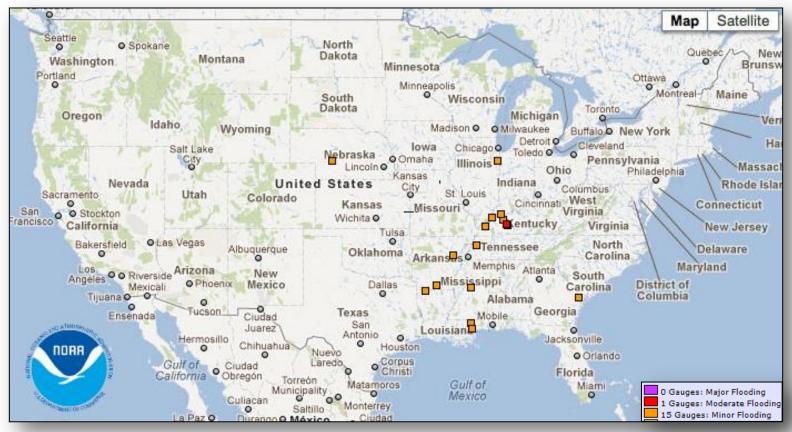

|                                        |   |

# Joint Preliminary Damage Assessments



| Region | State /  | Event | IA/PA                         | Number o  | Stort End |             |            |
|--------|----------|-------|-------------------------------|-----------|-----------|-------------|------------|
|        | Location | Event |                               | Requested | Complete  | Start – End |            |
|        | V        | IN    | Winter Storm<br>Jan 4-7, 2014 | PA        | 43        | 0           | 2/10 – TBD |

## Open Field Offices as of February 10, 2014





## National Weather Forecast







# Snow & Freezing Rain Probabilities (72-hr) FEMA





# Active Watches/Warnings





# **Precipitation Forecast**





Day 1

Day 2

Day 3

# River Forecast – 7 Day





# Convective Outlooks Days 1-3





## Critical Fire Weather Areas Days 1 - 8





# Space Weather



| NOAA Scales Activity (Range: 1/minor to 5/extreme) | Past<br>24 Hours | Current | Next<br>24 Hours |
|----------------------------------------------------|------------------|---------|------------------|
| Space Weather Activity:                            | Minor            | None    | None             |
| Geomagnetic Storms                                 | None             | None    | None             |
| Solar Radiation Storms                             | None             | None    | None             |
| Radio Blackouts                                    | R1               | None    | None             |





## FEMA Readiness – Deployable Teams/Assets



| Deployable Teams/Assets