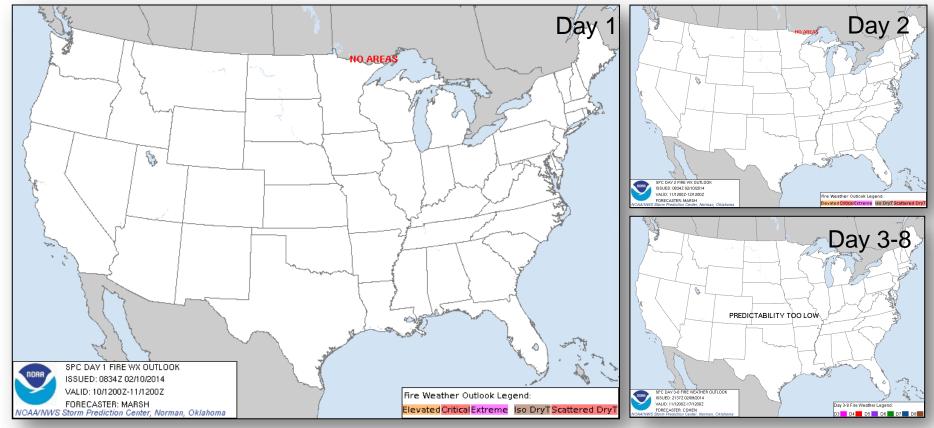

ents



| Region | State /  | Event | IA/PA                         | Number o  | Stort End |             |            |
|--------|----------|-------|-------------------------------|-----------|-----------|-------------|------------|
|        | Location | Event |                               | Requested | Complete  | Start – End |            |
|        | V        | IN    | Winter Storm<br>Jan 4-7, 2014 | PA        | 43        | 0           | 2/10 – TBD |

## Open Field Offices as of February 10, 2014





## National Weather Forecast







# Snow & Freezing Rain Probabilities (72-hr) FEMA





# Active Watches/Warnings





# **Precipitation Forecast**





Day 1

Day 2

Day 3

# River Forecast – 7 Day





# Convective Outlooks Days 1-3





## Critical Fire Weather Areas Days 1 - 8





# Space Weather



| NOAA Scales Activity (Range: 1/minor to 5/extreme) | Past<br>24 Hours | Current | Next<br>24 Hours |
|----------------------------------------------------|------------------|---------|------------------|
| Space Weather Activity:                            | Minor            | None    | None             |
| Geomagnetic Storms                                 | None             | None    | None             |
| Solar Radiation Storms                             | None             | None    | None             |
| Radio Blackouts                                    | R1               | None    | None             |





## FEMA Readiness – Deployable Teams/Assets



| Deployable Teams/Assets |        |       |           |      |           |    |                        |