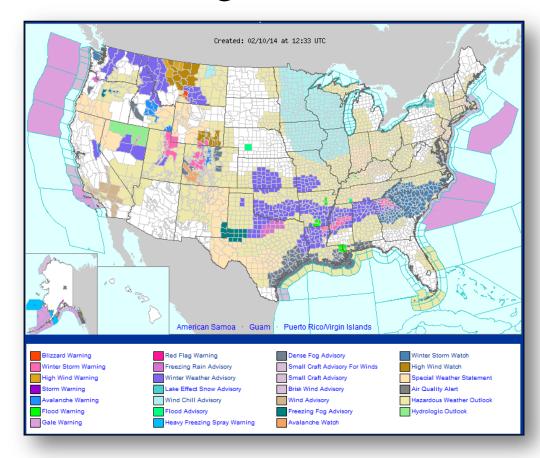

| 0 |
| TX – DR Severe Winter Storm     | January 17, 2014                            |                                        |   |

# Joint Preliminary Damage Assessments



| Region | State /  | Event | IA/PA                         | Number o  | Stort End |             |            |
|--------|----------|-------|-------------------------------|-----------|-----------|-------------|------------|
|        | Location | Event |                               | Requested | Complete  | Start – End |            |
|        | V        | IN    | Winter Storm<br>Jan 4-7, 2014 | PA        | 43        | 0           | 2/10 – TBD |

## Open Field Offices as of February 10, 2014





## National Weather Forecast







# Snow & Freezing Rain Probabilities (72-hr) FEMA





# Active Watches/Warnings





# **Precipitation Forecast**





Day 1

Day 2

Day 3

# River Forecast – 7 Day





# Convective Outlooks Days 1-3





## Critical Fire Weather Areas Days 1 - 8





# Space Weather



| NOAA Scales Activity (Range: 1/minor to 5/extreme) | Past<br>24 Hours | Current | Next<br>24 Hours |
|----------------------------------------------------|------------------|---------|------------------|
| Space Weather Activity:                            | Minor            | None    | None             |
| Geomagnetic Storms                                 | None             | None    | None             |
| Solar Radiation Storms                             | None             | None    | None             |
| Radio Blackouts                                    | R1               | None    | None