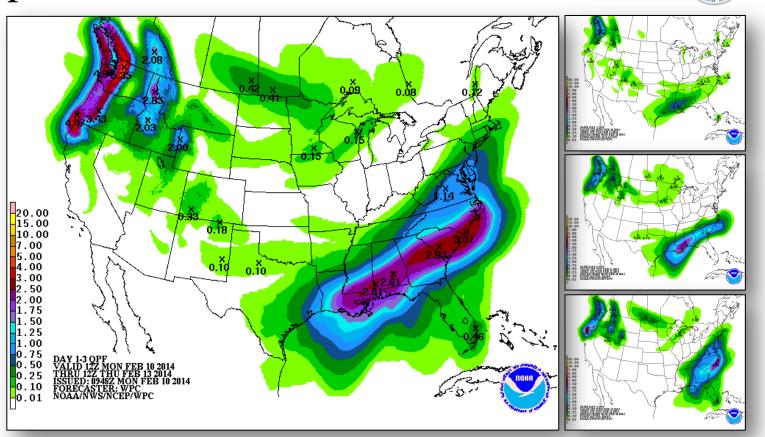

m     | January 17, 2014                            |                                        |   |

# Joint Preliminary Damage Assessments



| Region | State /  | Event | IA/PA                         | Number o  | Stort End |             |            |
|--------|----------|-------|-------------------------------|-----------|-----------|-------------|------------|
|        | Location | Event |                               | Requested | Complete  | Start – End |            |
|        | V        | IN    | Winter Storm<br>Jan 4-7, 2014 | PA        | 43        | 0           | 2/10 – TBD |

## Open Field Offices as of February 10, 2014





## National Weather Forecast







# Snow & Freezing Rain Probabilities (72-hr) FEMA





# Active Watches/Warnings





# **Precipitation Forecast**





Day 1

Day 2

Day 3

# River Forecast – 7 Day





# Convective Outlooks Days 1-3





## Critical Fire Weather Areas Days 1 - 8





# Space Weather



| NOAA Scales Activity (Range: 1/minor to 5/extreme) | Past<br>24 Hours | Current | Next<br>24 Hours |
|----------------------------------------------------|------------------|---------|------------------|
| Space Weather Activity:                            | Minor            | None    | None             |
| Geomagnetic Storms                                 | None             | None    | None             |
| Solar Radiation Storms                             | None             | None    | None             |
| Radio Blackouts                                    | R1               | None    | None             |





## FEMA Readiness – De