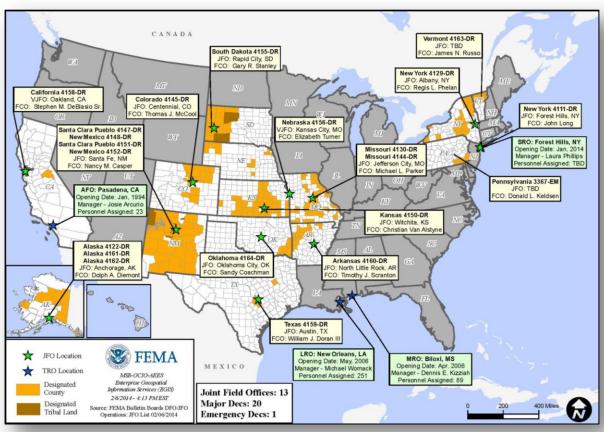

| 1                               | Date Requested                              | 0                                      | 0 |
| TX – DR Severe Winter Storm     | January 17, 2014                            |                                        |   |

# Joint Preliminary Damage Assessments



| Region | State /  | Event | IA/PA                         | Number o  | Stort End |             |            |
|--------|----------|-------|-------------------------------|-----------|-----------|-------------|------------|
|        | Location | Event |                               | Requested | Complete  | Start – End |            |
|        | V        | IN    | Winter Storm<br>Jan 4-7, 2014 | PA        | 43        | 0           | 2/10 – TBD |

## Open Field Offices as of February 10, 2014





## National Weather Forecast







# Snow & Freezing Rain Probabilities (72-hr) FEMA





# Active Watches/Warnings





# **Precipitation Forecast**





Day 1

Day 2

Day 3

# River Forecast – 7 Day





# Convective Outlooks Days 1-3





## Critical Fire Weather Areas Days 1 - 8





# Space Weather



| NOAA Scales Activity (Range: 1/minor to 5/extreme) | Past<br>24 Hours | Current | Next<br>24 Hours |
|----------------------------------------------------|------------------|---------|------------------|
| Space Weather Activity:                            | Minor            | None    | None             |
| Geomagnetic Storms                                 | None             | None    | None             |
| Solar Radiation Storms                             | None             | Non