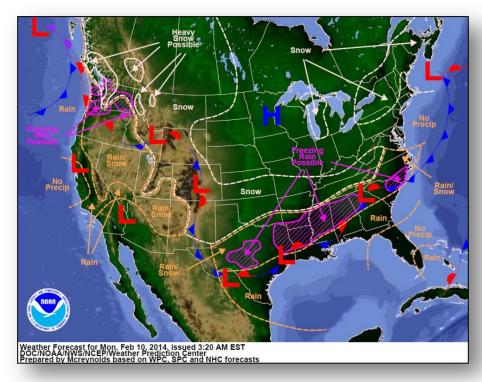

| Date Requested                              | 0                                      | 0 |
| TX – DR Severe Winter Storm     | January 17, 2014                            |                                        |   |

# Joint Preliminary Damage Assessments



| Region | State /  | Event | IA/PA                         | Number o  | Stort End |             |            |
|--------|----------|-------|-------------------------------|-----------|-----------|-------------|------------|
|        | Location | Event |                               | Requested | Complete  | Start – End |            |
|        | V        | IN    | Winter Storm<br>Jan 4-7, 2014 | PA        | 43        | 0           | 2/10 – TBD |

## Open Field Offices as of February 10, 2014





## National Weather Forecast







# Snow & Freezing Rain Probabilities (72-hr) FEMA





# Active Watches/Warnings





# **Precipitation Forecast**





Day 1

Day 2

Day 3

# River Forecast – 7 Day





# Convective Outlooks Days 1-3





## Critical Fire Weather Areas Days 1 - 8





# Space Weather



| NOAA Scales Activity (Range: 1/minor to 5/extreme) | Past<br>24 Hours | Current | Next<br>24 Hours |
|----------------------------------------------------|------------------|---------|------------------|
| Space Weather Activity:                            | Minor            | None    | None             |
| Geomagnetic Storms                                 | None             | None    | None             |
| Solar Radiation Storms                             | None             | None    | None             |
| Radio