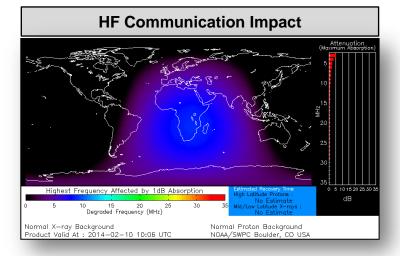

# Space Weather

| NOAA Scales Activity (Range: 1/minor to 5/extreme) | Past<br>24 Hours | Current | Next<br>24 Hours |
|----------------------------------------------------|------------------|---------|------------------|
| Space Weather Activity:                            | Minor            | None    | None             |
| Geomagnetic Storms                                 | None             | None    | None             |
| Solar Radiation Storms                             | None             | None    | None             |
| Radio Blackouts                                    | R1               | None    | None             |