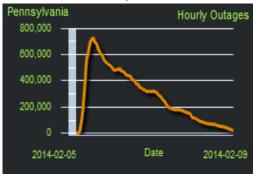

#### **Current Situation**

- · Power restoration continues; outages continue to decrease
  - ▲ PA: 20k (peak of 723k)
  - ▲ MD: Outages fully restored over the weekend
- Elsewhere, the majority of outages restored; sporadic outages remain (EAGLE-1\*, as of 4:00 a.m. EST)

#### **Pennsylvania**

- Emergency Declaration FEMA-3367-EM-PA approved on February 6, 2014
- ▲ PA EOC transitioned down to a Level III (Enhanced Monitoring)
- ▲ 1 (-2) long-term care facilities remain on generator power (Region III RWC)
- 1 confirmed storm-related fatality (FEMA Region III SITREP #6)
- ▲ 1 shelter open with 29 (-41) occupants (ARC 7:00 am EST shelter count, Feb 10)
- ▲ All National Guard personnel have been released