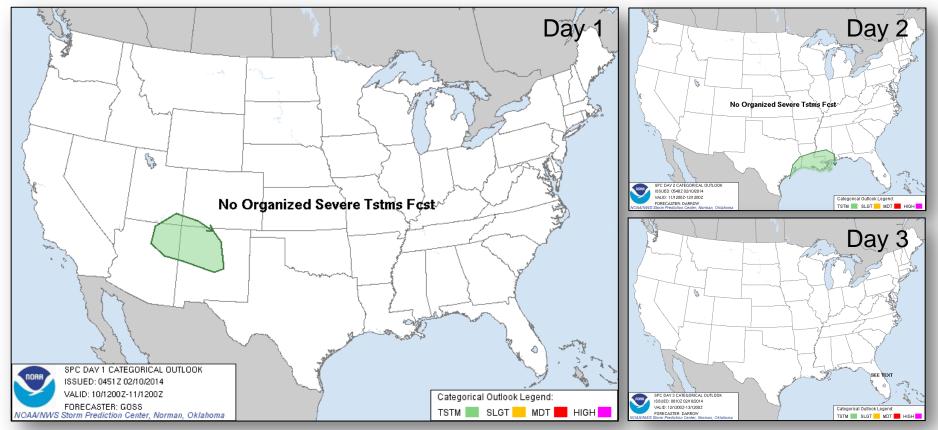

|   |

# Joint Preliminary Damage Assessments



| Region | State /  | Event | IA/PA                         | Number o  | Stort End |             |            |
|--------|----------|-------|-------------------------------|-----------|-----------|-------------|------------|
|        | Location | Event |                               | Requested | Complete  | Start – End |            |
|        | V        | IN    | Winter Storm<br>Jan 4-7, 2014 | PA        | 43        | 0           | 2/10 – TBD |

## Open Field Offices as of February 10, 2014





## National Weather Forecast







# Snow & Freezing Rain Probabilities (72-hr) FEMA





# Active Watches/Warnings





# **Precipitation Forecast**





Day 1

Day 2

Day 3

# River Forecast – 7 Day





# Convective Outlooks Days 1-3





## Critical Fire Weather Areas Days 1 - 8





# Space Weather



| NOAA Scales Activity (Range: 1/minor to 5/extreme) | Past<br>24 Hours | Current | Next<br>24 Hours |
|----------------------------------------------------|------------------|---------|------------------|
| Space Weather Activity:                            | Minor            | None    | None             |
| Geomagnetic Storms                                 | None             | None    | None             |
| Solar Radiation Storms                             | None             | None    | None             |
| Radio Blackouts                                    | R1               | None    | None             |





## FEMA Readiness – Deployable Teams/Assets



| Deployable Teams/Assets |        |       |           |