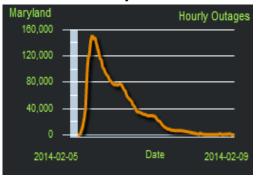

#### **Current Situation**

- · Power restoration continues; outages continue to decrease
  - ▲ PA: 20k (peak of 723k)
  - ▲ MD: Outages fully restored over the weekend
- Elsewhere, the majority of outages restored; sporadic outages remain (EAGLE-1\*, as of 4:00 a.m. EST)

#### Maryland

- ▲ MD EOC has returned to Normal Operations
- ▲ 1 shelter open with 0 occupants (ARC 7:00am EST shelter count, Feb 10)