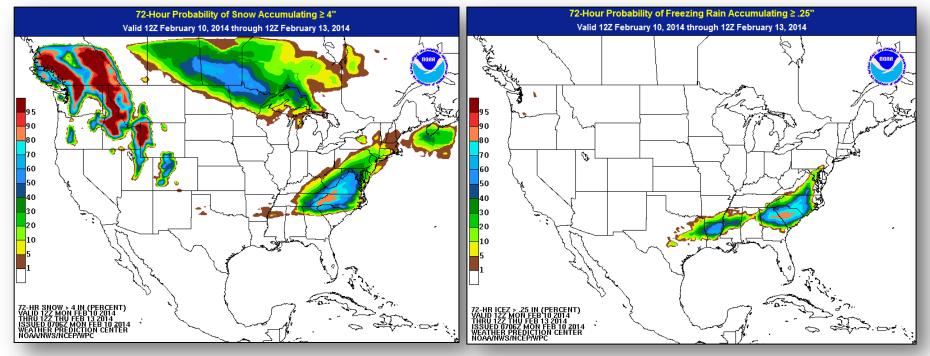

| 0 |
| TX – DR Severe Winter Storm     | January 17, 2014                            |                                        |   |

# Joint Preliminary Damage Assessments



| Region | State /  | Event | IA/PA                         | Number o  | Stort End |             |            |
|--------|----------|-------|-------------------------------|-----------|-----------|-------------|------------|
|        | Location | Event |                               | Requested | Complete  | Start – End |            |
|        | V        | IN    | Winter Storm<br>Jan 4-7, 2014 | PA        | 43        | 0           | 2/10 – TBD |

## Open Field Offices as of February 10, 2014





## National Weather Forecast







# Snow & Freezing Rain Probabilities (72-hr) FEMA





# Active Watches/Warnings





# **Precipitation Forecast**





Day 1

Day 2

Day 3

# River Forecast – 7 Day





# Convective Outlooks Days 1-3





## Critical Fire Weather Areas Days 1 - 8





# Space Weather



| NOAA Scales Activity (Range: 1/minor to 5/extreme) | Past<br>24 Hours | Current | Next<br>24 Hours |
|----------------------------------------------------|------------------|---------|------------------|
| Space Weather Activity:                            | Minor            | None    | None             |
| Geomagnetic Storms                                 | None             | None    | None             |
| Solar Radiation Storms                             | None             | None    | None             |
| Radio Blackouts                                    | R1