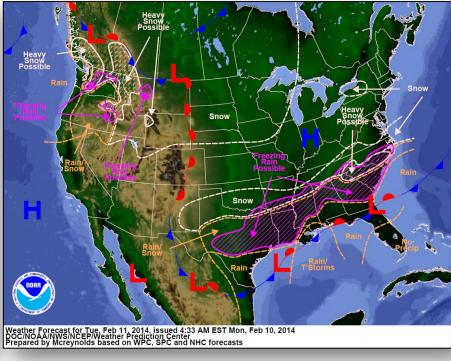

## National Weather Forecast

## **Significant Events:**

- Winter Weather Recovery Plains to Northeast
- Monitoring Winter Storm developing from TX to Carolinas

### **Significant Weather:**

- Freezing Rain WA & TX to Carolinas
- Wintry Mix Pacific Northwest, South-Central U.S
- Red Flag Warnings/Critical Fire Weather Areas: None
- Space Weather: Minor /R1 radio blackouts over the past 24 hours; none expected over next 24 hours