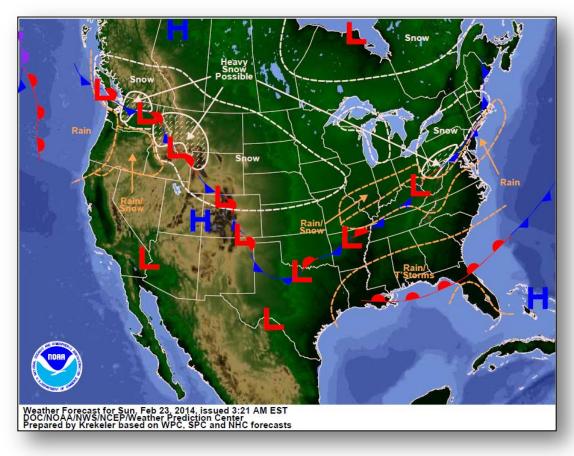

#### **Significant Weather:**

- Heavy snow Northern Intermountain, Northern Rockies & Central Appalachians
- Rain and thunderstorms Gulf Coast to Southeast
- Rain and snow Middle Mississippi to Ohio valleys
- Red Flag Warnings: None
- Critical/Elevated Fire Weather Areas: None
- Space Weather: Past 24 hours minor R1 radio blackouts; next 24 hours None

#### National Weather Forecast