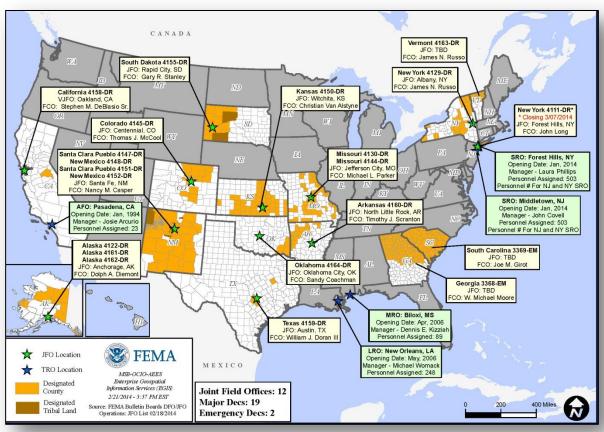

t Preliminary Damage Assessments



| State / |          |                                 | 14/04 | Number o  | 0: 1 5 1 |             |
|---------|----------|---------------------------------|-------|-----------|----------|-------------|
| Region  | Location | Event                           | IA/PA | Requested | Complete | Start – End |
| IV      | GA       | Winter Storm<br>Feb 11-13, 2014 | PA    | 46 (+9)   | 18       | 2/18 – TBD  |
| IV      | SC       | Winter Storm<br>Feb 11-13, 2014 | PA    | 19        | 7 (+7)   | 2/20 - TBD  |
| V       | IN       | Winter Storm<br>Jan 4-7, 2014   | PA    | 43        | 0        | 2/10 – TBD  |
| VI      | LA       | Winter Storm<br>Jan 28-30, 2014 | PA    | 28        | 3        | 2/19 – TBD  |

## Open Field Offices as of February 23, 2014





#### National Weather Forecast





# Active Watches/Warnings





# Precipitation Forecast – 3 Day







Day 1

Day 2

Day 3

# River Forecast – 7 Day





# Convective Outlooks Days 1 - 3





## Critical Fire Weather Areas Days 1 - 8





# Hazard Outlook: February 24 – 28





# Space Weather



| NOAA Scales Activity<br>(Range: 1/minor to 5/extreme) | Past<br>24 Hours | Current | Next<br>24 Hours |  |
|-------------------------------------------------------|------------------|---------|------------------|--|
| Space Weather Activity:                               | Minor            | None    | None             |  |
| Geomagnetic Storms                                    | None             | None    | None             |  |
| Solar Radiation Storms                                | No