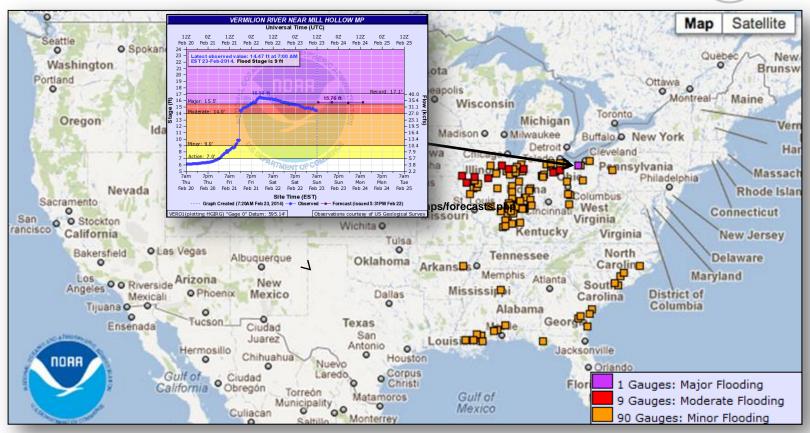

-|---------------------------------|-------|-----------|----------|-------------|
| Region  | Location | Event                           | IA/PA | Requested | Complete | Start – End |
| IV      | GA       | Winter Storm<br>Feb 11-13, 2014 | PA    | 46 (+9)   | 18       | 2/18 – TBD  |
| IV      | SC       | Winter Storm<br>Feb 11-13, 2014 | PA    | 19        | 7 (+7)   | 2/20 - TBD  |
| V       | IN       | Winter Storm<br>Jan 4-7, 2014   | PA    | 43        | 0        | 2/10 – TBD  |
| VI      | LA       | Winter Storm<br>Jan 28-30, 2014 | PA    | 28        | 3        | 2/19 – TBD  |

## Open Field Offices as of February 23, 2014





#### National Weather Forecast





# Active Watches/Warnings





# Precipitation Forecast – 3 Day







Day 1

Day 2

Day 3

# River Forecast – 7 Day





# Convective Outlooks Days 1 - 3





## Critical Fire Weather Areas Days 1 - 8





# Hazard Outlook: February 24 – 28





# Space Weather



| NOAA Scales Activity<br>(Range: 1/minor to 5/extreme) | Past<br>24 Hours | Current | Next<br>24 Hours |  |
|-------------------------------------------------------|------------------|---------|------------------|--|
| Space Weather Activity:                               | Minor            | None    | None             |  |
| Geomagnetic Storms                                    | None             | None    | None             |  |
| Solar Radiation Storms                                | None             | None    | None             |  |
| Radio Blackouts                                       | R1               | None    | None             |  |