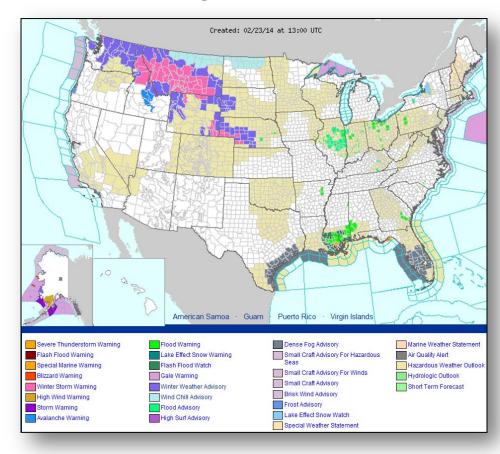

| 14/04 | Number o  | 0: 1 5 1 |             |
|---------|----------|---------------------------------|-------|-----------|----------|-------------|
| Region  | Location | Event                           | IA/PA | Requested | Complete | Start – End |
| IV      | GA       | Winter Storm<br>Feb 11-13, 2014 | PA    | 46 (+9)   | 18       | 2/18 – TBD  |
| IV      | SC       | Winter Storm<br>Feb 11-13, 2014 | PA    | 19        | 7 (+7)   | 2/20 - TBD  |
| V       | IN       | Winter Storm<br>Jan 4-7, 2014   | PA    | 43        | 0        | 2/10 – TBD  |
| VI      | LA       | Winter Storm<br>Jan 28-30, 2014 | PA    | 28        | 3        | 2/19 – TBD  |

## Open Field Offices as of February 23, 2014





#### National Weather Forecast





# Active Watches/Warnings





# Precipitation Forecast – 3 Day







Day 1

Day 2

Day 3

# River Forecast – 7 Day





# Convective Outlooks Days 1 - 3





## Critical Fire Weather Areas Days 1 - 8





# Hazard Outlook: February 24 – 28





# Space Weather



| NOAA Scales Activity<br>(Range: 1/minor to 5/extreme) | Past<br>24 Hours | Current | Next<br>24 Hours |  |
|-------------------------------------------------------|------------------|---------|------------------|--|
| Space Weather Activity:                               | Minor            | None    | None             |  |
| Geomagnetic Storms                                    | None             | None    | None             |  |
| Solar Radiation Storms                                | None             | None    | None             |  |
| Radio Blackouts