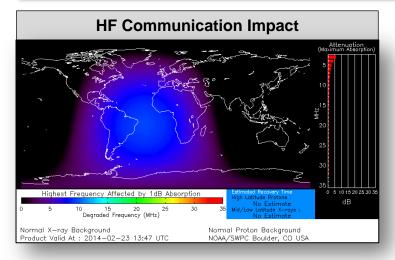

# Space Weather

| NOAA Scales Activity<br>(Range: 1/minor to 5/extreme) | Past<br>24 Hours | Current | Next<br>24 Hours |  |
|-------------------------------------------------------|------------------|---------|------------------|--|
| Space Weather Activity:                               | Minor            | None    | None             |  |
| Geomagnetic Storms                                    | None             | None    | None             |  |
| Solar Radiation Storms                                | None             | None    | None             |  |
| Radio Blackouts                                       | R1               | None    | None             |  |