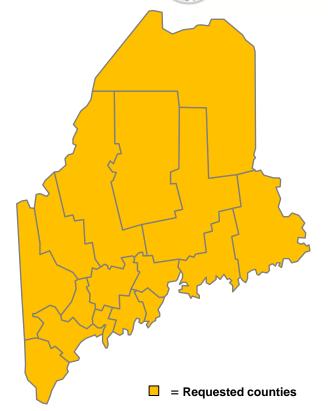

### Major Disaster Declaration Request – Maine

#### **February 21, 2014**

- Request for Major Disaster Declaration for State of Maine
- For severe winter storm that occurred Dec 21, 2013, to Jan 1, 2014
- Requesting Public Assistance and Hazard Mitigation for all 16 counties