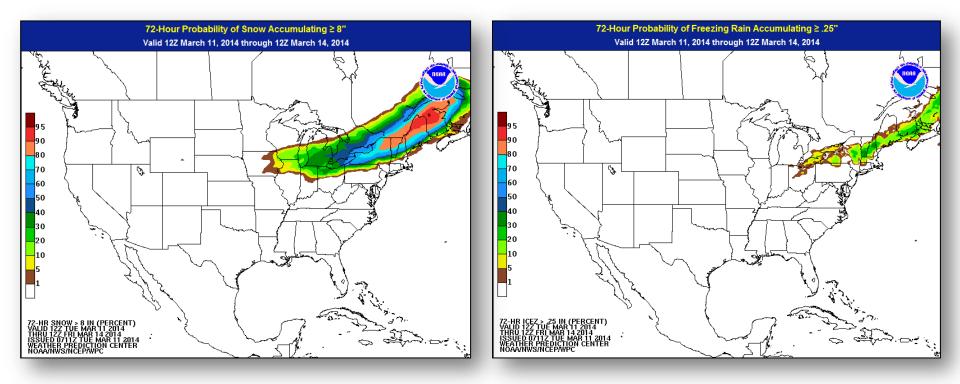

|
| IN – DR Severe Winter Storm     | March 5, 2014     |                                             |                                        |

## Joint Preliminary Damage Assessments



| State / |          |                                  |       | Number o           |   |             |  |
|---------|----------|----------------------------------|-------|--------------------|---|-------------|--|
| Region  | Location | Event                            | IA/PA | Requested Complete |   | Start – End |  |
| Х       | OR       | Winter Storm<br>February 6, 2014 | PA    | 6                  | 0 | 3/10 – 3/14 |  |

### Open Field Offices as of March 11, 2014





## National Weather Forecast





## Active Watches/Warnings





### Snowing/Freezing Rain Probabilities (72-hour)





## Precipitation Forecast – 3 Day





## River Forecast – 7 Day





## Convective Outlooks Days 1-3





## Critical Fire Weather Areas Days 1 - 8





## Hazard Outlook: March 10 - 14





## Space Weather



| NOAA Scales Activity<br>(Range: 1/minor to 5/extreme) | Past<br>24 Hours | Current | Next<br>24 Hours |
|-------------------------------------------------------|------------------|---------|------------------|
| Space Weather Activity:                               | Minor            | None    | Minor            |
| Geomagnetic Storms                                    | None             | None    | None             |
| Solar Radiation Storms                                | None             | None    | None             |
| Radio Blackouts