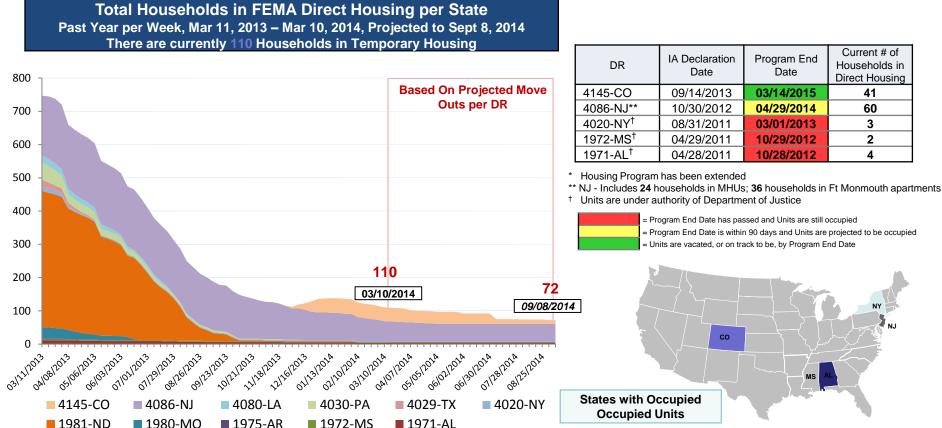

| his Week<br>6,179,714       | <ul> <li>Z - State Mar</li> <li>H - Fire Mana</li> <li>G - Recreatio</li> <li>F - Public Util</li> <li>E - Public Bui</li> <li>D - Water Co</li> <li>C - Roads &amp; E</li> <li>B - Protective</li> <li>A - Debris Re</li> </ul> | <ul> <li>On March 7 a large project was cleared for obligation for<br/>New Jersey DR-4086. Over \$27 million will be awarded to<br/>NJ Department of Environmental Protection for removal of<br/>sand and debris from the non-Federally maintained<br/>navigable waterways along the New Jersey Coastline.</li> </ul> |                         |                                 |                        |                         |              |  |  |  |  |  |

## **Direct Housing**





## NPSC Activity



| NPSC Call Activity in the Past Week<br>3/3/2014 through 3/9/2014                                   |       |       |     |     |     |  |  |  |  |  |  |  |
|----------------------------------------------------------------------------------------------------|-------|-------|-----|-----|-----|--|--|--|--|--|--|--|
| Call TypeForecasted<br>CallsNumber of CallsAverage Answer<br>TimeMaximum Answer<br>TimeMinimum<br> |       |       |     |     |     |  |  |  |  |  |  |  |
| Registration Intake (RI)                                                                           | 477   | 437   | :13 | :31 | :08 |  |  |  |  |  |  |  |
| Helpline (HL)                                                                                      | 3,403 | 3,633 | :12 | :17 | :07 |  |  |  |