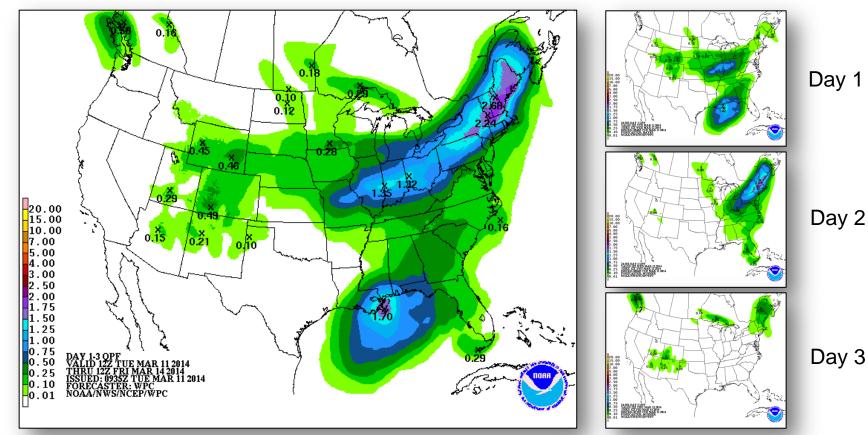

rm     | March 5, 2014     |                                             |                                        |

## Joint Preliminary Damage Assessments



| State / |          |                                  |       | Number o           |   |             |  |
|---------|----------|----------------------------------|-------|--------------------|---|-------------|--|
| Region  | Location | Event                            | IA/PA | Requested Complete |   | Start – End |  |
| Х       | OR       | Winter Storm<br>February 6, 2014 | PA    | 6                  | 0 | 3/10 – 3/14 |  |

### Open Field Offices as of March 11, 2014





## National Weather Forecast





## Active Watches/Warnings





### Snowing/Freezing Rain Probabilities (72-hour)





## Precipitation Forecast – 3 Day





## River Forecast – 7 Day





## Convective Outlooks Days 1-3





## Critical Fire Weather Areas Days 1 - 8





## Hazard Outlook: March 10 - 14





## Space Weather



| NOAA Scales Activity<br>(Range: 1/minor to 5/extreme) | Past<br>24 Hours | Current | Next<br>24 Hours |
|-------------------------------------------------------|------------------|---------|------------------|
| Space Weather Activity:                               | Minor            | None    | Minor            |
| Geomagnetic Storms                                    | None             | None    | None             |
| Solar Radiation Storms                                | None             | None    | None             |
| Radio Blackouts                                       | R1               | None    | R1