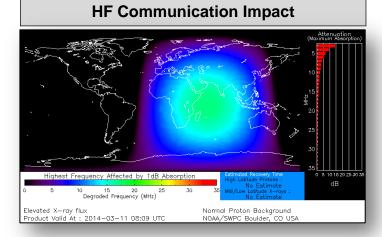

## Space Weather

| NOAA Scales Activity<br>(Range: 1/minor to 5/extreme) | Past<br>24 Hours | Current | Next<br>24 Hours |
|-------------------------------------------------------|------------------|---------|------------------|
| Space Weather Activity:                               | Minor            | None    | Minor            |
| Geomagnetic Storms                                    | None             | None    | None             |
| Solar Radiation Storms                                | None             | None    | None             |
| Radio Blackouts                                       | R1               | None    | R1               |