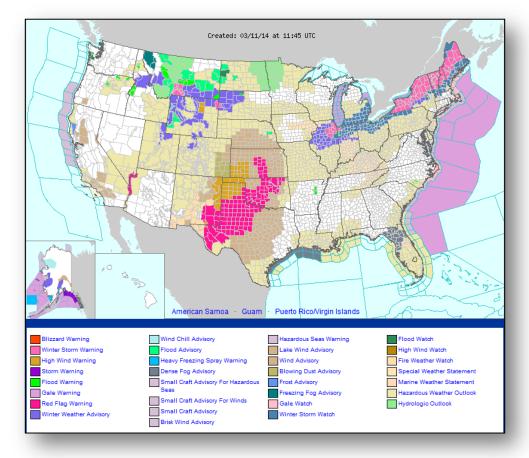

|                                        |
| IN – DR Severe Winter Storm     | March 5, 2014     |                                             |                                        |

## Joint Preliminary Damage Assessments



| State / |          |                                  |       | Number o           |   |             |  |
|---------|----------|----------------------------------|-------|--------------------|---|-------------|--|
| Region  | Location | Event                            | IA/PA | Requested Complete |   | Start – End |  |
| Х       | OR       | Winter Storm<br>February 6, 2014 | PA    | 6                  | 0 | 3/10 – 3/14 |  |

### Open Field Offices as of March 11, 2014





## National Weather Forecast





## Active Watches/Warnings





### Snowing/Freezing Rain Probabilities (72-hour)





## Precipitation Forecast – 3 Day





## River Forecast – 7 Day





## Convective Outlooks Days 1-3





## Critical Fire Weather Areas Days 1 - 8





## Hazard Outlook: March 10 - 14





## Space Weather



| NOAA Scales Activity<br>(Range: 1/minor to 5/extreme) | Past<br>24 Hours | Current | Next<br>24 Hours |
|-------------------------------------------------------|------------------|---------|------------------|
| Space Weather Activity:                               | Minor            | None    | Minor            |
| Geomagnetic Storms                                    | None             | None    | None             |
| Solar Radiation Storms                                | None             | None    | None             |
|