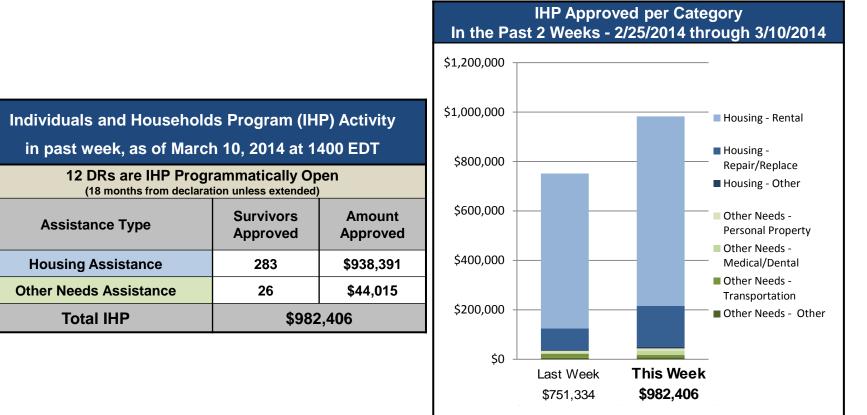

------------------------------------------------|-------|-------|-----|-----|-----|--|--|--|--|--|--|--|
| Call TypeForecasted<br>CallsNumber of CallsAverage Answer<br>TimeMaximum Answer<br>TimeMinimum<br> |       |       |     |     |     |  |  |  |  |  |  |  |
| Registration Intake (RI)                                                                           | 477   | 437   | :13 | :31 | :08 |  |  |  |  |  |  |  |
| Helpline (HL)                                                                                      | 3,403 | 3,633 | :12 | :17 | :07 |  |  |  |  |  |  |  |
| All Calls                                                                                          | 3,880 | 4,070 | :12 | :31 | :07 |  |  |  |  |  |  |  |



## Individual Assistance Activity

Disasters

Active

ЧH





### FEMA Readiness – Deployable Teams/Assets



|                  |        |       |           |      |           | Deploya | able Tea  | ms/Assets                                                                                                                                                                                                           |                                                                                                                                                                                                   |  |           |  |           |  |                        |                  |                       |          |                  |
|------------------|--------|-------|-----------|------|-----------|---------|-----------|----------------------------