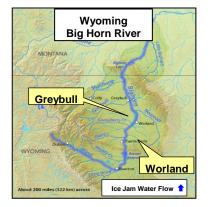

## Ice Jam Flooding – Wyoming & Montana

#### Current Situation:

- Ice jam flooding continues across portions of Montana and Wyoming, as a result of the recent snow melt from unseasonably high temperatures
- · No significant/widespread property damage reported; no injuries or fatalities reported
- No shelters are open; American Red Cross is prepared to assist, if needed
- No shortfalls, unmet needs or requests for FEMA assistance

### Wyoming:

- State EOC is Partially Activated
- USACE deployed 5 individuals to provide technical assistance to affected towns
- In Greybull, 3 Rapid Assistance Teams (RAT's) assisting with sandbagging and mitigation efforts
- In Worland, ice jams have moved downstream and no additional flooding has been reported
- National Guardsmen are assisting with sandbagging efforts, as needed