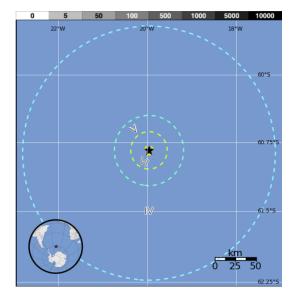

## Significant Earthquake Activity

### M 6.4 – offshore of South Sandwich Island

- Occurred at 10:44 p.m. EDT on March 10, 2014
  - 265 miles ESE of Bristol Island, South Sandwich Islands
  - Depth of 6 miles
- No tsunami was generated
- No initial reports of damage/injuries
- Green PAGER alert issued: a low likelihood of casualties/damage