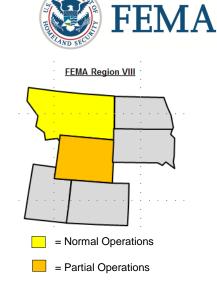

#### <u>Montana:</u>

- State EOC is at Normal Operations
- Governor of Montana declared a statewide State of Emergency on March 10
- Localized flooding reported in 7 counties; at least 12-18 homes with basements flooding
- Numerous roads and bridges in rural locations have become impassable, due to high water

### Wyoming:

- State EOC is Partially Activated
- USACE deployed 5 individuals to provide technical assistance to affected towns
- In Greybull, 3 Rapid Assistance Teams (RAT's) assisting with sandbagging and mitigation efforts
- In Worland, ice jams have moved downstream and no additional flooding has been reported
- National Guardsmen are assisting with sandbagging efforts, as needed

### FEMA Response:

- NRCC is not activated; NWC is at Watch/Steady State
- Region VIII remains at Watch/Steady State