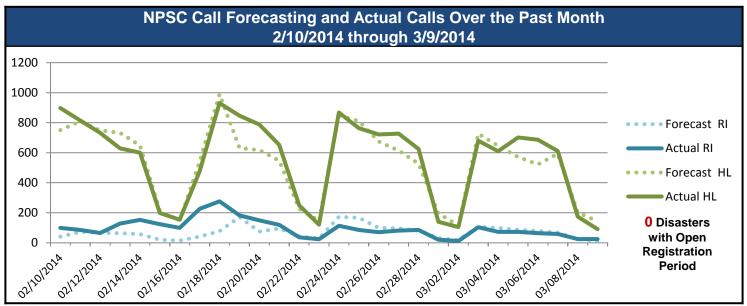

## NPSC Activity

| NPSC Call Activity in the Past Week<br>3/3/2014 through 3/9/2014                                   |       |       |     |     |     |  |  |  |  |  |  |  |
|----------------------------------------------------------------------------------------------------|-------|-------|-----|-----|-----|--|--|--|--|--|--|--|
| Call TypeForecasted<br>CallsNumber of CallsAverage Answer<br>TimeMaximum Answer<br>TimeMinimum<br> |       |       |     |     |     |  |  |  |  |  |  |  |
| Registration Intake (RI)                                                                           | 477   | 437   | :13 | :31 | :08 |  |  |  |  |  |  |  |
| Helpline (HL)                                                                                      | 3,403 | 3,633 | :12 | :17 | :07 |  |  |  |  |  |  |  |
| All Calls                                                                                          | 3,880 | 4,070 | :12 | :31 | :07 |  |  |  |  |  |  |  |