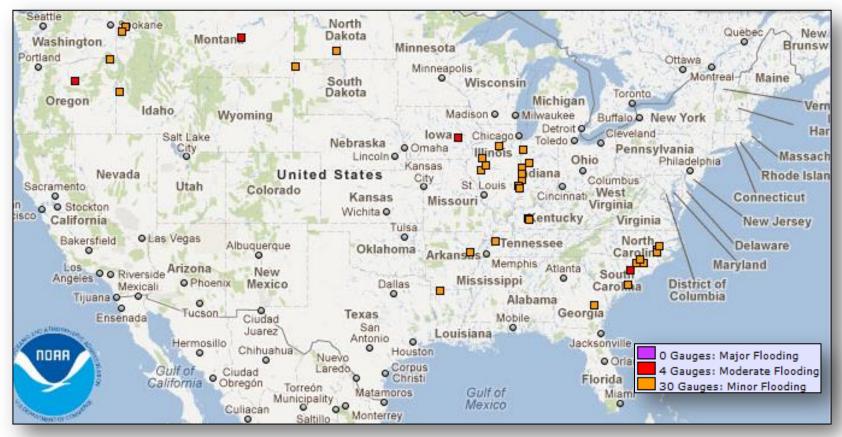

|                                        |

## Joint Preliminary Damage Assessments



| State / |          |                                  |       | Number o           |   |             |  |
|---------|----------|----------------------------------|-------|--------------------|---|-------------|--|
| Region  | Location | Event                            | IA/PA | Requested Complete |   | Start – End |  |
| Х       | OR       | Winter Storm<br>February 6, 2014 | PA    | 6                  | 0 | 3/10 – 3/14 |  |

### Open Field Offices as of March 11, 2014





## National Weather Forecast





## Active Watches/Warnings





### Snowing/Freezing Rain Probabilities (72-hour)





## Precipitation Forecast – 3 Day





## River Forecast – 7 Day





## Convective Outlooks Days 1-3





## Critical Fire Weather Areas Days 1 - 8





## Hazard Outlook: March 10 - 14





## Space Weather



| NOAA Scales Activity<br>(Range: 1/minor to 5/extreme) | Past<br>24 Hours | Current | Next<br>24 Hours |
|-------------------------------------------------------|------------------|---------|------------------|
| Space Weather Activity:                               | Minor            | None    | Minor            |
| Geomagnetic Storms                                    | None             | None    | None             |
| Solar Radiation Storms                                | None             | None    | None             |
| Radio Blackouts                                       | R1               | None    | R1               |







## **Recovery