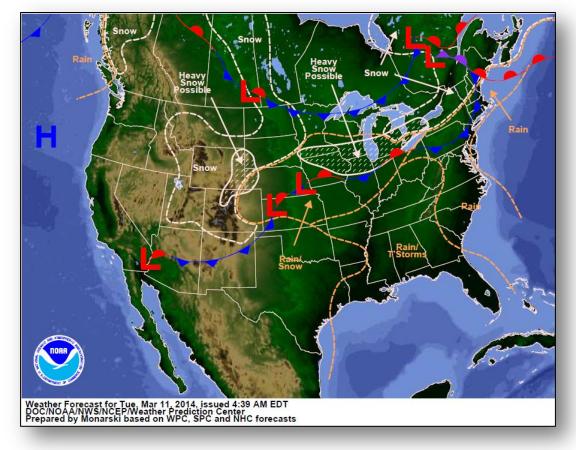

## National Weather Forecast

#### Significant Weather:

- Heavy snow and rain/snow mix Central Plains into the Great Lakes
- Rain and thunderstorms Gulf Coast & Southeast
- Snow Northern/Central Rockies, Northeast
- Red Flag Warnings: Nevada, Kansas
- Critical Fire Weather/Elevated Fire Weather Areas: Oklahoma, Texas, California, Nevada and Arizona
- Space Weather: Past 24 hours minor, R1 radio blackouts occurred; next 24 hours Minor, R1 radio blackouts predicted