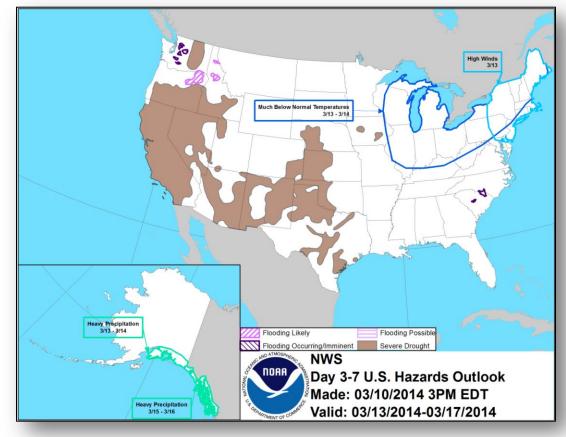

nts



| State / |          |                                  |       | Number o           |   |             |  |
|---------|----------|----------------------------------|-------|--------------------|---|-------------|--|
| Region  | Location | Event                            | IA/PA | Requested Complete |   | Start – End |  |
| Х       | OR       | Winter Storm<br>February 6, 2014 | PA    | 6                  | 0 | 3/10 – 3/14 |  |

### Open Field Offices as of March 11, 2014





## National Weather Forecast





## Active Watches/Warnings





### Snowing/Freezing Rain Probabilities (72-hour)





## Precipitation Forecast – 3 Day





## River Forecast – 7 Day





## Convective Outlooks Days 1-3





## Critical Fire Weather Areas Days 1 - 8





## Hazard Outlook: March 10 - 14





## Space Weather



| NOAA Scales Activity<br>(Range: 1/minor to 5/extreme) | Past<br>24 Hours | Current | Next<br>24 Hours |
|-------------------------------------------------------|------------------|---------|------------------|
| Space Weather Activity:                               | Minor            | None    | Minor            |
| Geomagnetic Storms                                    | None             | None    | None             |
| Solar Radiation Storms                                | None             | None    | None             |
| Radio Blackouts                                       | R1               | None    | R1               |







## **Recovery Readiness**



|       |                            |                       |     |                              |