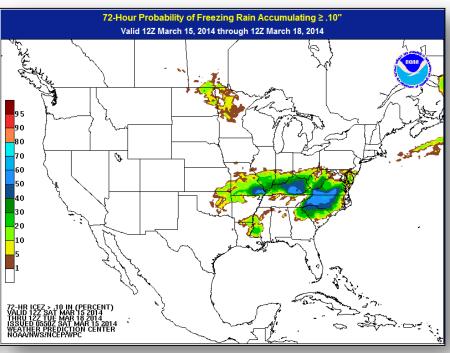

nary Damage Assessments



| Region State /<br>Location | State /  | _ ,                               | 1.4./D.4 | Number o  |          |             |
|----------------------------|----------|-----------------------------------|----------|-----------|----------|-------------|
|                            | Location | Event                             | IA/PA    | Requested | Complete | Start – End |
| IV                         | NC       | Winter Storm<br>February 28, 2014 | PA       | 9         | 0        | 3/13 – TBD  |
| Х                          | OR       | Winter Storm<br>February 6, 2014  | PA       | 7 (+1)    | 7 (+7)   | 3/10 – 3/12 |

## Open Field Offices as of March 15, 2014





## National Weather Forecast





## Active Watches/Warnings





#### Snow/Ice Forecast







## Precipitation Forecast – 3 Day





## River Forecast – 7 Day





## Convective Outlooks Days 1-3





## Critical Fire Weather Areas Days 1 - 8





## Hazard Outlook: March 17 – 21





# Space Weather



| NOAA Scales Activity<br>(Range: 1/minor to 5/extreme) | Past<br>24 Hours | Current | Next<br>24 Hours |
|-------------------------------------------------------|------------------|---------|------------------|
| Space Weather Activity:                               | None             | None    | Minor            |
| Geomagnetic Storms                                    | None             | None    | None             |
| Solar Radiation Storms                                | None             | None    | None             |
| Radio Blackouts                                       |