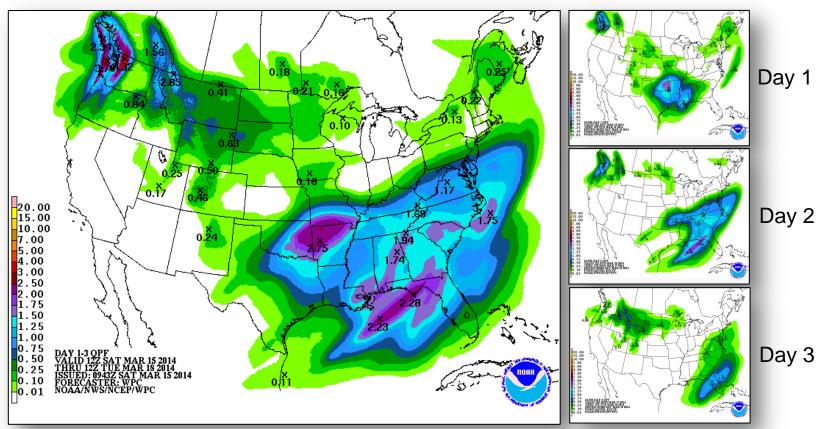

te /<br>Location | State /  | _ ,                               | 1.4./D.4 | Number o  |          |             |
|----------------------------|----------|-----------------------------------|----------|-----------|----------|-------------|
|                            | Location | Event                             | IA/PA    | Requested | Complete | Start – End |
| IV                         | NC       | Winter Storm<br>February 28, 2014 | PA       | 9         | 0        | 3/13 – TBD  |
| Х                          | OR       | Winter Storm<br>February 6, 2014  | PA       | 7 (+1)    | 7 (+7)   | 3/10 – 3/12 |

## Open Field Offices as of March 15, 2014





## National Weather Forecast





## Active Watches/Warnings





#### Snow/Ice Forecast







## Precipitation Forecast – 3 Day





## River Forecast – 7 Day





## Convective Outlooks Days 1-3





## Critical Fire Weather Areas Days 1 - 8





## Hazard Outlook: March 17 – 21





# Space Weather



| NOAA Scales Activity<br>(Range: 1/minor to 5/extreme) | Past<br>24 Hours | Current | Next<br>24 Hours |
|-------------------------------------------------------|------------------|---------|------------------|
| Space Weather Activity:                               | None             | None    | Minor            |
| Geomagnetic Storms                                    | None             | None    | None             |
| Solar Radiation Storms                                | None             | None    | None             |
| Radio Blackouts                                       | None             | None    | R1