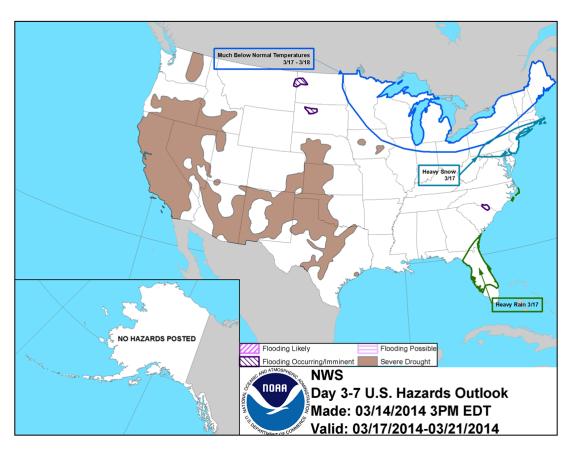

-|-----------------------------------|----------|-----------|----------|-------------|
|                            | Location | Event                             | IA/PA    | Requested | Complete | Start – End |
| IV                         | NC       | Winter Storm<br>February 28, 2014 | PA       | 9         | 0        | 3/13 – TBD  |
| Х                          | OR       | Winter Storm<br>February 6, 2014  | PA       | 7 (+1)    | 7 (+7)   | 3/10 – 3/12 |

## Open Field Offices as of March 15, 2014





## National Weather Forecast





## Active Watches/Warnings





#### Snow/Ice Forecast







## Precipitation Forecast – 3 Day





## River Forecast – 7 Day





## Convective Outlooks Days 1-3





## Critical Fire Weather Areas Days 1 - 8





## Hazard Outlook: March 17 – 21





# Space Weather



| NOAA Scales Activity<br>(Range: 1/minor to 5/extreme) | Past<br>24 Hours | Current | Next<br>24 Hours |
|-------------------------------------------------------|------------------|---------|------------------|
| Space Weather Activity:                               | None             | None    | Minor            |
| Geomagnetic Storms                                    | None             | None    | None             |
| Solar Radiation Storms                                | None             | None    | None             |
| Radio Blackouts                                       | None             | None    | R1               |





## FEMA Readiness – Deployable Teams/Assets



| Deployable Teams/Assets |        |       |           |      |           |   |           |