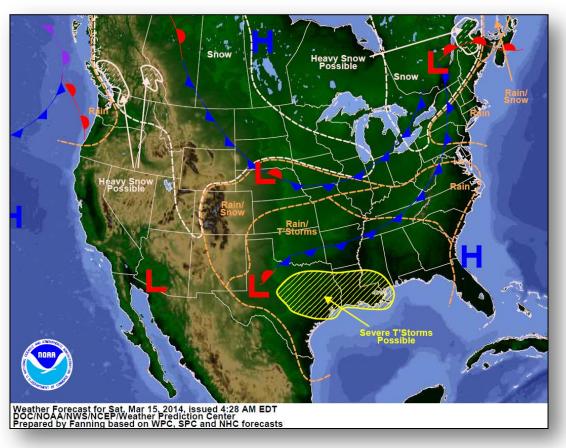

#### **Significant Weather:**

- Slight risk for severe thunderstorms Lower Mississippi Valley
- Showers and thunderstorms Southern Plains, Mid-Atlantic and Northeast
- Snow Pacific Northwest, Rockies, Northern Plains, Great Lakes to Northeast
- Red Flag Warnings: TX, NM, AZ, CA and NV
- Elevated Fire Weather Areas: NM, TX, AZ, CA and NV
- Space Weather: Past 24 hours None; next 24 hours Minor, R1 radio blackouts expected

## National Weather Forecast