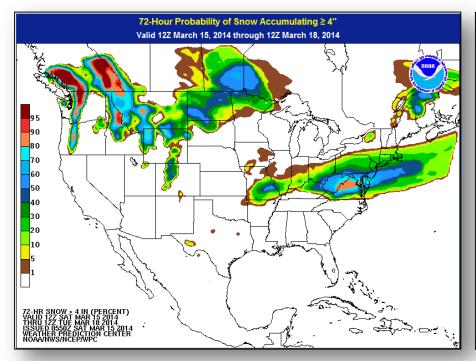

minary Damage Assessments



| Region State /<br>Location | State /  | _ ,                               | 1.4./D.4 | Number o  |          |             |
|----------------------------|----------|-----------------------------------|----------|-----------|----------|-------------|
|                            | Location | Event                             | IA/PA    | Requested | Complete | Start – End |
| IV                         | NC       | Winter Storm<br>February 28, 2014 | PA       | 9         | 0        | 3/13 – TBD  |
| Х                          | OR       | Winter Storm<br>February 6, 2014  | PA       | 7 (+1)    | 7 (+7)   | 3/10 – 3/12 |

## Open Field Offices as of March 15, 2014





## National Weather Forecast





## Active Watches/Warnings





#### Snow/Ice Forecast







## Precipitation Forecast – 3 Day





## River Forecast – 7 Day





## Convective Outlooks Days 1-3





## Critical Fire Weather Areas Days 1 - 8





## Hazard Outlook: March 17 – 21





# Space Weather



| NOAA Scales Activity<br>(Range: 1/minor to 5/extreme) | Past<br>24 Hours | Current | Next<br>24 Hours |
|-------------------------------------------------------|------------------|---------|------------------|
| Space Weather Activity:                               | None             | None    | Minor            |
| Geomagnetic Storms                                    | None             | None    | None             |
| Solar Radiation Storms                                | None             | None    | None             |
| Radio Blackouts