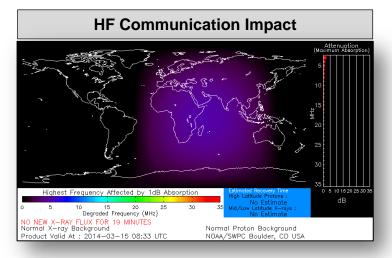

#### **Significant Weather:**

- Slight risk for severe thunderstorms Lower Mississippi Valley
- Showers and thunderstorms Southern Plains, Mid-Atlantic and Northeast
- Snow Pacific Northwest, Rockies, Northern Plains, Great Lakes to Northeast
- Red Flag Warnings: TX, NM, AZ, CA and NV
- Elevated Fire Weather Areas: NM, TX, AZ, CA and NV
- Space Weather: Past 24 hours None; next 24 hours Minor, R1 radio blackouts expected

# Space Weather

| NOAA Scales Activity<br>(Range: 1/minor to 5/extreme) | Past<br>24 Hours | Current | Next<br>24 Hours |
|-------------------------------------------------------|------------------|---------|------------------|
| Space Weather Activity:                               | None             | None    | Minor            |
| Geomagnetic Storms                                    | None             | None    | None             |
| Solar Radiation Storms                                | None             | None    | None             |
| Radio Blackouts                                       | None             | None    | R1               |