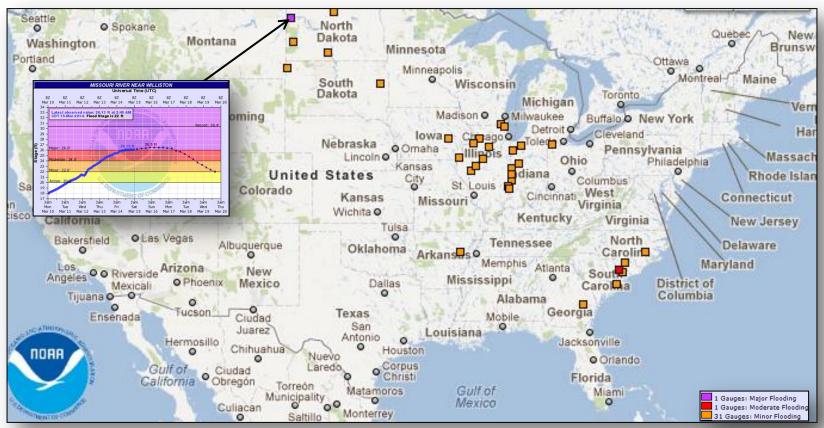

,                               | 1.4./D.4 | Number o  |          |             |
|----------------------------|----------|-----------------------------------|----------|-----------|----------|-------------|
|                            | Location | Event                             | IA/PA    | Requested | Complete | Start – End |
| IV                         | NC       | Winter Storm<br>February 28, 2014 | PA       | 9         | 0        | 3/13 – TBD  |
| Х                          | OR       | Winter Storm<br>February 6, 2014  | PA       | 7 (+1)    | 7 (+7)   | 3/10 – 3/12 |

## Open Field Offices as of March 15, 2014





## National Weather Forecast





## Active Watches/Warnings





#### Snow/Ice Forecast







## Precipitation Forecast – 3 Day





## River Forecast – 7 Day





## Convective Outlooks Days 1-3





## Critical Fire Weather Areas Days 1 - 8





## Hazard Outlook: March 17 – 21





# Space Weather



| NOAA Scales Activity<br>(Range: 1/minor to 5/extreme) | Past<br>24 Hours | Current | Next<br>24 Hours |
|-------------------------------------------------------|------------------|---------|------------------|
| Space Weather Activity:                               | None             | None    | Minor            |
| Geomagnetic Storms                                    | None             | None    | None             |
| Solar Radiation Storms                                | None             | None    | None             |
| Radio Blackouts                                       | None             | None    | R1               |





## FEMA Readines