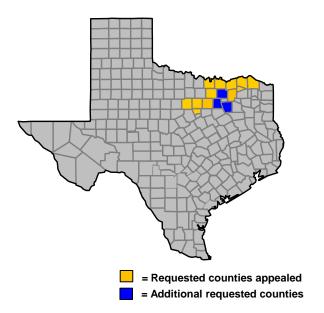

### Request for Major Disaster Declaration (Appeal) – TX

#### March 13, 2014

- Appeal for Major Disaster Declaration for State of Texas
- For a severe winter storm that occurred Dec 5-9, 2013
- Requesting:
  - Public Assistance for 12 counties (appeal)
  - Public Assistance for an additional 3 counties
  - Hazard Mitigation Statewide (appeal)