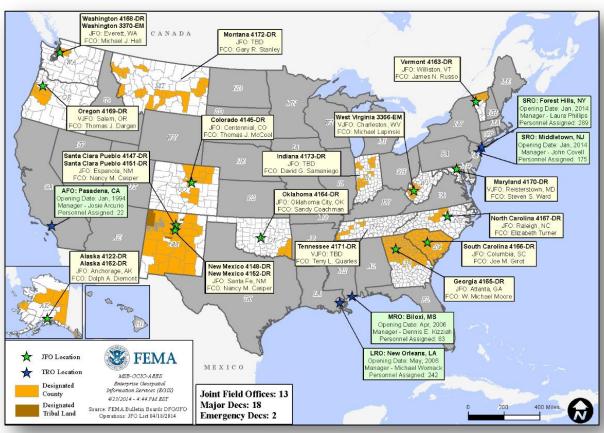

# **FEMA**Daily Operations Briefing

Thursday, April 24, 2014 8:30 a.m. EDT

# Significant Activity: Apr 23 - 24



**Significant Events:** No significant activity

#### Significant Weather:

- Slight risk of severe thunderstorms Lower/Middle Mississippi Valley
- Red Flag Warnings: parts of the Northern/Central Plains and Northeast
- Elevated/Critical Fire Weather Areas: Northern Plains & Northeast
- · Space Weather: None observed past 24 hours; none predicted next 24 hours

**FEMA Readiness:** No significant changes

# Open Field Offices as of April 24, 2014





#### National Weather Forecast





# Active Watches/Warnings





### Convective Outlook – 3 Day





## Severe Weather Outlook – Days 4 - 8





### Critical Fire Weather Areas, Days 1 - 8





# Precipitation Forecast – 3 Day





Day 1

Day 2

Day 3

#### River Forecast





### Hazard Outlook: April 26 – 30





# Space Weather



| NOAA Scales Activity<br>(Range: 1/minor to 5/extreme) | Past<br>24 Hours | Current | Next<br>24 Hours |  |
|-------------------------------------------------------|------------------|---------|------------------|--|
| Space Weather Activity:                               | None             | None    | None             |  |
| Geomagnetic Storms                                    | None             | None    | None             |  |
| Solar Radiation Storms