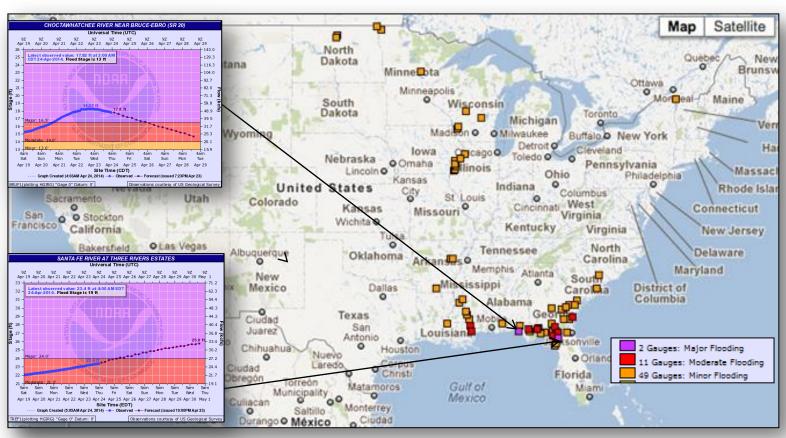

ril 24, 2014 8:30 a.m. EDT

# Significant Activity: Apr 23 - 24



**Significant Events:** No significant activity

#### Significant Weather:

- Slight risk of severe thunderstorms Lower/Middle Mississippi Valley
- Red Flag Warnings: parts of the Northern/Central Plains and Northeast
- Elevated/Critical Fire Weather Areas: Northern Plains & Northeast
- · Space Weather: None observed past 24 hours; none predicted next 24 hours

**FEMA Readiness:** No significant changes

# Open Field Offices as of April 24, 2014





#### National Weather Forecast





# Active Watches/Warnings





### Convective Outlook – 3 Day





## Severe Weather Outlook – Days 4 - 8





### Critical Fire Weather Areas, Days 1 - 8





# Precipitation Forecast – 3 Day





Day 1

Day 2

Day 3

#### River Forecast





### Hazard Outlook: April 26 – 30





# Space Weather



| NOAA Scales Activity<br>(Range: 1/minor to 5/extreme) | Past<br>24 Hours | Current | Next<br>24 Hours |  |
|-------------------------------------------------------|------------------|---------|------------------|--|
| Space Weather Activity:                               | None             | None    | None             |  |
| Geomagnetic Storms                                    | None             | None    | None             |  |
| Solar Radiation Storms                                | None             | None    | None             |  |
| Radio Blackouts                                       | None             | None    | None             |  |

#### HF Communication Impact



#### **Sunspot Activity**



#### FEMA Readiness – De