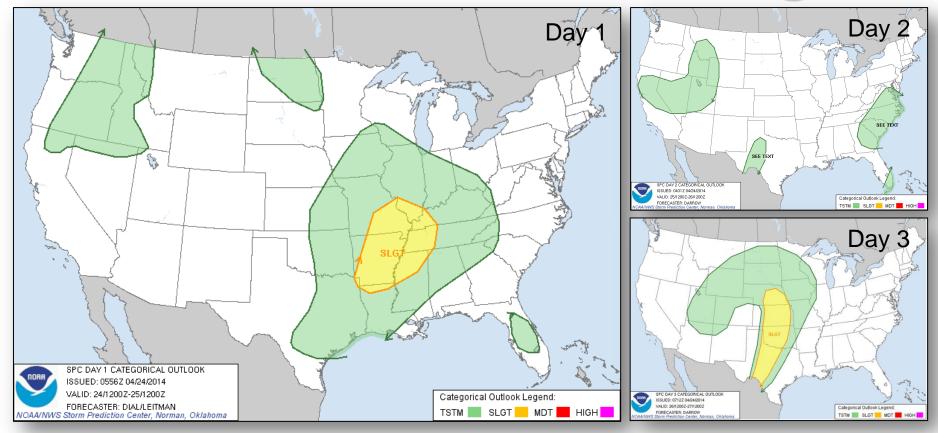

#### Significant Weather:

- Slight risk of severe thunderstorms Lower/Middle Mississippi Valley
- Red Flag Warnings: parts of the Northern/Central Plains and Northeast
- Elevated/Critical Fire Weather Areas: Northern Plains & Northeast
- · Space Weather: None observed past 24 hours; none predicted next 24 hours

### Convective Outlook – 3 Day