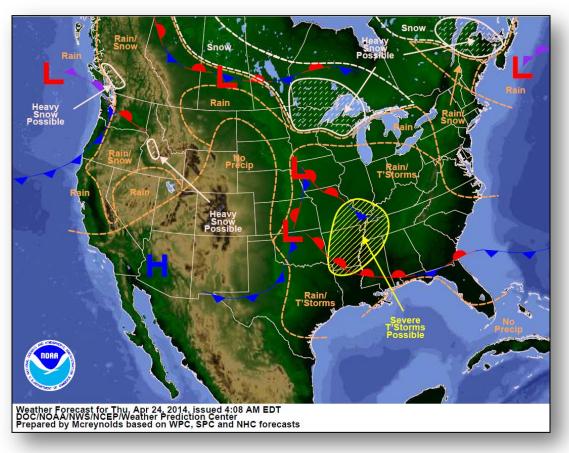

# **FEMA**Daily Operations Briefing

Thursday, April 24, 2014 8:30 a.m. EDT

# Significant Activity: Apr 23 - 24



**Significant Events:** No significant activity

#### Significant Weather:

- Slight risk of severe thunderstorms Lower/Middle Mississippi Valley
- Red Flag Warnings: parts of the Northern/Central Plains and Northeast
- Elevated/Critical Fire Weather Areas: Northern Plains & Northeast
- · Space Weather: None observed past 24 hours; none predicted next 24 hours

**FEMA Readiness:** No significant changes

# Open Field Offices as of April 24, 2014





#### National Weather Forecast





# Active Watches/Warnings





### Convective Outlook – 3 Day





## Severe Weather Outlook – Days 4 - 8





### Critical Fire Weather Areas, Days 1 - 8





# Precipitation Forecast – 3 Day





Day 1

Day 2

Day 3

#### River Forecast





### Hazard Outlook: April 26 – 30





# Space Weather



| NOAA Scales Activity<br>(Range: 1/minor to 5/extreme) | Past<br>24 Hours | Current | Next<br>24 Hours |  |
|-------------------------------------------------------|------------------|---------|------------------|--|
| Space Weather Activity:                               | None             | None    | None             |  |
| Geomagnetic Storms                                    | None             | None    | None             |  |
| Solar Radiation Storms                                | No