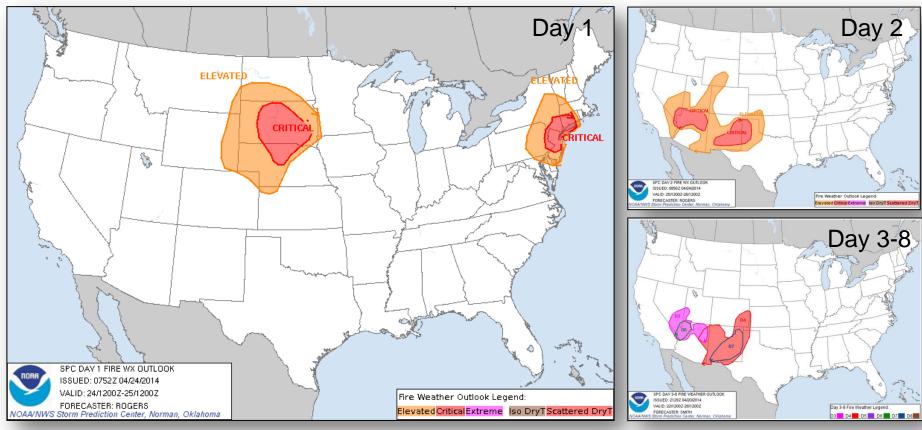

# **FEMA**Daily Operations Briefing

Thursday, April 24, 2014 8:30 a.m. EDT

# Significant Activity: Apr 23 - 24



**Significant Events:** No significant activity

#### Significant Weather:

- Slight risk of severe thunderstorms Lower/Middle Mississippi Valley
- Red Flag Warnings: parts of the Northern/Central Plains and Northeast
- Elevated/Critical Fire Weather Areas: Northern Plains & Northeast
- · Space Weather: None observed past 24 hours; none predicted next 24 hours

**FEMA Readiness:** No significant changes

# Open Field Offices as of April 24, 2014





#### National Weather Forecast





# Active Watches/Warnings





### Convective Outlook – 3 Day





## Severe Weather Outlook – Days 4 - 8





### Critical Fire Weather Areas, Days 1 - 8





# Precipitation Forecast – 3 Day





Day 1

Day 2

Day 3

#### River Forecast





### Hazard Outlook: April 26 – 30





# Space Weather



| NOAA Scales Activity<br>(Range: 1/minor to 5/extreme) | Past<br>24 Hours | Current | Next<br>24 Hours |  |
|-------------------------------------------------------|------------------|---------|------------------|--|
| Space Weather Activity:                               | None             | None    | None             |  |
| Geomagnetic Storms                                    | None             | None    | None             |  |
| Solar Radiation Storms                                | None             | None    | None             |  |
| Radio Blackouts                                       | None             | None    | None             |  |

#