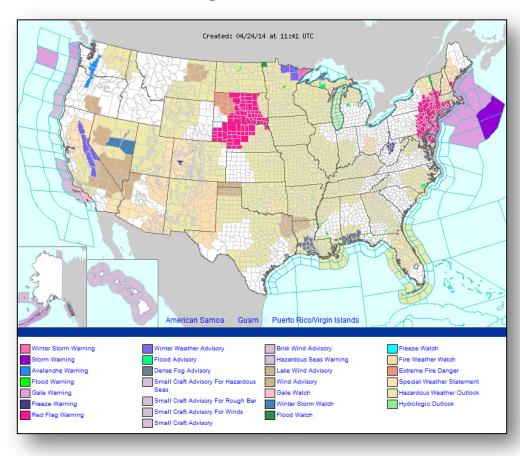

# **FEMA**Daily Operations Briefing

Thursday, April 24, 2014 8:30 a.m. EDT

# Significant Activity: Apr 23 - 24



**Significant Events:** No significant activity

#### Significant Weather:

- Slight risk of severe thunderstorms Lower/Middle Mississippi Valley
- Red Flag Warnings: parts of the Northern/Central Plains and Northeast
- Elevated/Critical Fire Weather Areas: Northern Plains & Northeast
- · Space Weather: None observed past 24 hours; none predicted next 24 hours

**FEMA Readiness:** No significant changes

# Open Field Offices as of April 24, 2014





#### National Weather Forecast





# Active Watches/Warnings





### Convective Outlook – 3 Day





## Severe Weather Outlook – Days 4 - 8





### Critical Fire Weather Areas, Days 1 - 8





# Precipitation Forecast – 3 Day





Day 1

Day 2

Day 3

#### River Forecast





### Hazard Outlook: April 26 – 30





# Space Weather



| NOAA Scales Activity<br>(Range: 1/minor to 5/extreme) | Past<br>24 Hours | Current | Next<br>24 Hours |  |
|-------------------------------------------------------|------------------|---------|------------------|--|
| Space Weather Activity:                               | None             | None    | None             |  |
| Geomagnetic Storms                                    | None             | None    | None             |  |
| Solar Radiation Storms                                | None             | None    | None