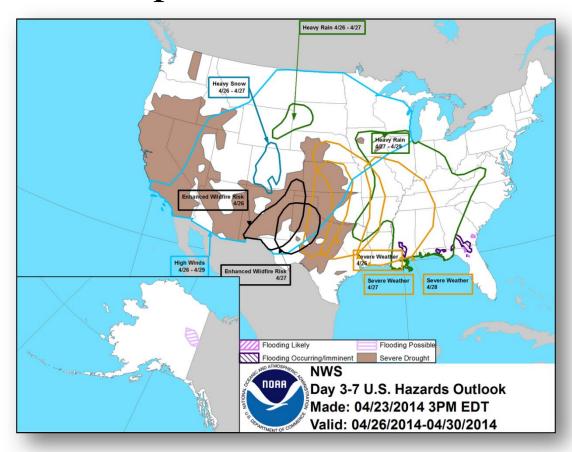

nt Activity: Apr 23 - 24



**Significant Events:** No significant activity

#### Significant Weather:

- Slight risk of severe thunderstorms Lower/Middle Mississippi Valley
- Red Flag Warnings: parts of the Northern/Central Plains and Northeast
- Elevated/Critical Fire Weather Areas: Northern Plains & Northeast
- · Space Weather: None observed past 24 hours; none predicted next 24 hours

**FEMA Readiness:** No significant changes

# Open Field Offices as of April 24, 2014





#### National Weather Forecast





# Active Watches/Warnings





### Convective Outlook – 3 Day





## Severe Weather Outlook – Days 4 - 8





### Critical Fire Weather Areas, Days 1 - 8





# Precipitation Forecast – 3 Day





Day 1

Day 2

Day 3

#### River Forecast





### Hazard Outlook: April 26 – 30





# Space Weather



| NOAA Scales Activity<br>(Range: 1/minor to 5/extreme) | Past<br>24 Hours | Current | Next<br>24 Hours |  |
|-------------------------------------------------------|------------------|---------|------------------|--|
| Space Weather Activity:                               | None             | None    | None             |  |
| Geomagnetic Storms                                    | None             | None    | None             |  |
| Solar Radiation Storms                                | None             | None    | None             |  |
| Radio Blackouts                                       | None             | None    | None             |  |

#### HF Communication Impact



#### **Sunspot Activity**



#### FEMA Readiness – Deployable Teams/Assets



| Deployable T