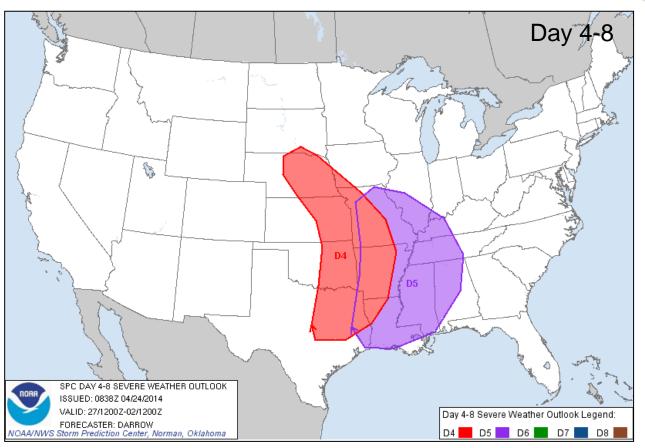

# **FEMA**Daily Operations Briefing

Thursday, April 24, 2014 8:30 a.m. EDT

# Significant Activity: Apr 23 - 24



**Significant Events:** No significant activity

#### Significant Weather:

- Slight risk of severe thunderstorms Lower/Middle Mississippi Valley
- Red Flag Warnings: parts of the Northern/Central Plains and Northeast
- Elevated/Critical Fire Weather Areas: Northern Plains & Northeast
- · Space Weather: None observed past 24 hours; none predicted next 24 hours

**FEMA Readiness:** No significant changes

# Open Field Offices as of April 24, 2014





#### National Weather Forecast





# Active Watches/Warnings





### Convective Outlook – 3 Day





## Severe Weather Outlook – Days 4 - 8





### Critical Fire Weather Areas, Days 1 - 8





# Precipitation Forecast – 3 Day





Day 1

Day 2

Day 3

#### River Forecast





### Hazard Outlook: April 26 – 30





# Space Weather



| NOAA Scales Activity<br>(Range: 1/minor to 5/extreme) | Past<br>24 Hours | Current | Next<br>24 Hours |  |
|-------------------------------------------------------|------------------|---------|------------------|--|
| Space Weather Activity:                               | None             | None    | None             |  |
| Geomagnetic Storms                                    | None             | None    | None             |  |
| Solar Radiation Storms                                | None             | None    | None             |  |
| Radio Blackouts                                       | None