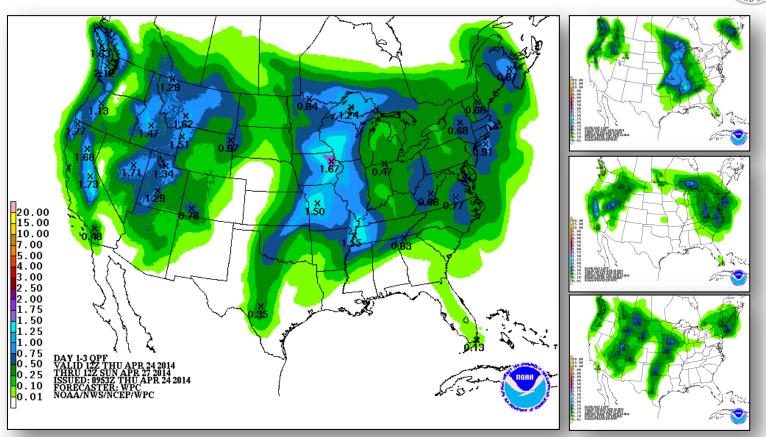

*FEMA**Daily Operations Briefing

Thursday, April 24, 2014 8:30 a.m. EDT

# Significant Activity: Apr 23 - 24



**Significant Events:** No significant activity

#### Significant Weather:

- Slight risk of severe thunderstorms Lower/Middle Mississippi Valley
- Red Flag Warnings: parts of the Northern/Central Plains and Northeast
- Elevated/Critical Fire Weather Areas: Northern Plains & Northeast
- · Space Weather: None observed past 24 hours; none predicted next 24 hours

**FEMA Readiness:** No significant changes

# Open Field Offices as of April 24, 2014





#### National Weather Forecast





# Active Watches/Warnings





### Convective Outlook – 3 Day





## Severe Weather Outlook – Days 4 - 8





### Critical Fire Weather Areas, Days 1 - 8





# Precipitation Forecast – 3 Day





Day 1

Day 2

Day 3

#### River Forecast





### Hazard Outlook: April 26 – 30





# Space Weather



| NOAA Scales Activity<br>(Range: 1/minor to 5/extreme) | Past<br>24 Hours | Current | Next<br>24 Hours |  |
|-------------------------------------------------------|------------------|---------|------------------|--|
| Space Weather Activity:                               | None             | None    | None             |  |
| Geomagnetic Storms                                    | None             | None    | None             |  |
| Solar Radiation Storms                                | None             | None    | None             |  |
| Radio Blackouts                                       | None             | None    | None             |  |

#### HF Communication Impact



#### **