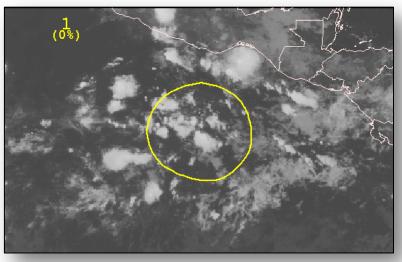

# Eastern Pacific – Area 1

#### As of 8:00 a.m. EDT

- Located several hundred miles SSE of Acapulco, Mexico
- Some gradual development possible later this week
- Chance of forming into a tropical storm:
  - Next 48 hours Low (0%)
  - Next 5 days Medium (30%)