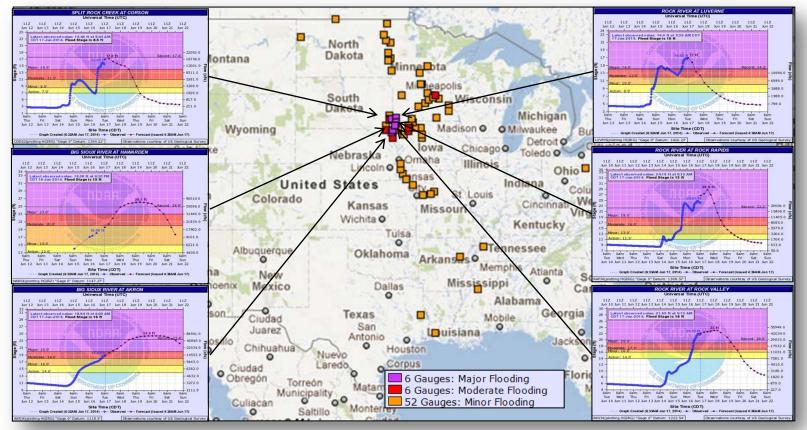

#### <u>lowa</u>

- Major river flooding along the Rock & Big Sioux Rivers
- 100 homes evacuated & low lying campground
- Approx. 13k (peak 37k) customers w/o power (DOE EAGLE

### **River Forecast**

# Significant River Flood Outlook, June 16-21 **FEMA**