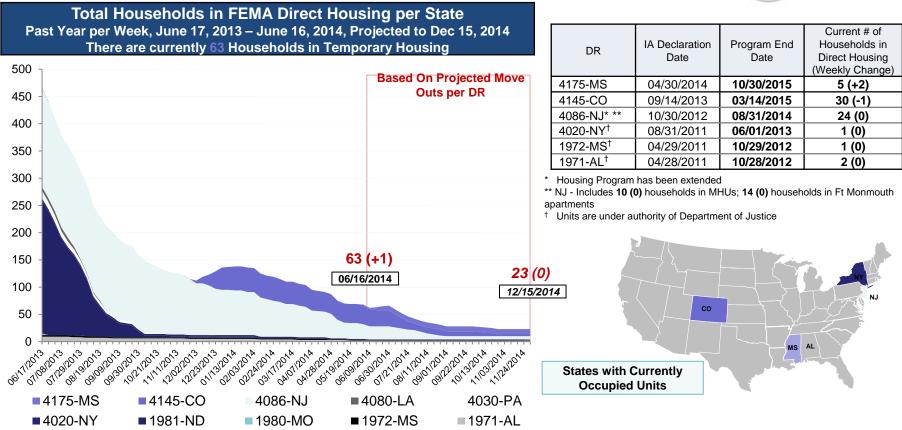

|                         |                             |  |  |  |
| \$45,000,000<br>\$40,000,000<br>\$35,000,000<br>\$25,000,000<br>\$15,000,000<br>\$10,000,000<br>\$5,000,000<br>\$0 | Last We<br>\$28,302,8 |                                                                                  | This Week<br>542,295,645      | F - Public U<br>E - Public E<br>D - Water 0<br>C - Roads 8 | anagement<br>tional or Other<br>Jtilities<br>Buildings<br>Control Facilities<br>& Bridges<br>ive Measures |                | fo<br>re<br>• Or<br>NI | n 6/11 \$6.8 n<br>r damage to<br>sult of DR-41<br>n 6/11, \$6.1 n<br>M, under cate<br>onito Lake fo | Idylwilde Dai<br>45 flooding<br>million was o<br>egory A, for c | m, under cate           | egory D, as a<br>lamogordo, |  |  |  |

# **Direct Housing**





# NPSC Activity



| NPSC Call Activity in the Past Week<br>6/8/2014 through 6/14/2014                                                       |                             |                                |                             |                        |                                                                                                            |  |  |  |  |  |  |  |
|-------------------------------------------------------------------------------------------------------------------------|-----------------------------|--------------------------------|-----------------------------|------------------------|------------------------------------------------------------------------------------------------------------|--|--|--|--|--|--|--|
| Call Type