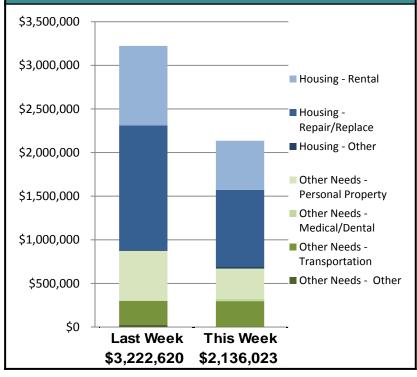

| \$25,546,662       |  |  |  |  |  |  |  |
| <b>Other Needs Assistance</b>                                  | 146                                                             | \$248,778          | 2,548                  | \$4,983,076        |  |  |  |  |  |  |  |
| Total IHP                                                      | \$930                                                           | 0,142              | \$30,529,737           |                    |  |  |  |  |  |  |  |
| Grand Total                                                    | \$2,13                                                          | 86,023             | \$56,2                 | 73,266             |  |  |  |  |  |  |  |

#### IHP Approved per Category In the Past 2 Weeks – 6/3/2014 through 6/16/2014



#### FEMA Readiness – Deployable Teams/Assets



|                  | Deployable Teams/Assets |       |           |     |           |   |           |                                                                                                                                                                                                                |                                                                                                                                                                                                                                        |  |                        |                  |                                   |          |                  |
|------------------|-------------------------|-------|-----------|-----|-----------|---|-----