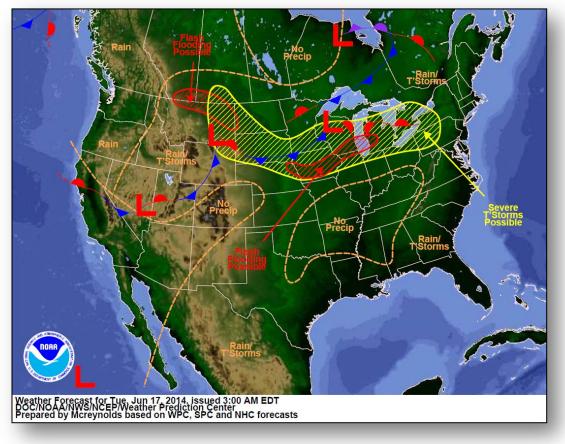

| 0 |
| NE – DR Severe Storms, Tornadoes, Straight-line Winds & Flooding | June 5, 2014                                |                                        |   |

# Joint Preliminary Damage Assessments



|  | Region State /<br>Location |    |                                    |       | Number o  |          |             |
|--|----------------------------|----|------------------------------------|-------|-----------|----------|-------------|
|  |                            |    | Event                              | IA/PA | Requested | Complete | Start – End |
|  | VII                        | IA | Severe Storms & Flooding<br>June 3 | PA    | 10        | 0        | 6/16 – TBD  |

# Open Field Offices as of June 17, 2014





## National Weather Forecast





# Active Watches/Warnings





### Precipitation Forecast – 3 Day





### Excessive Rainfall Forecasts, Day 1-3





### **River Forecast**





# Significant River Flood Outlook, June 16-21 **FEMA**



### Convective Outlook – Day 1





## Convective Outlook, Day 2 – 3





#### Critical Fire Weather Areas – Days 1-8





### Hazard Outlook: June 19 – 23





# Space Weather



| NOAA Scales Activity<br>(Range: 1/minor to 5/extreme) | Past<br>24 Hours | Current | Next<br>24 Hours |
|-------------------------------------------------------|------------------|---------|------------------|
| Space Weather Activity:                               | None             | None    | Minor            |
| Geomagnetic Storms                                    | None             | None    | None