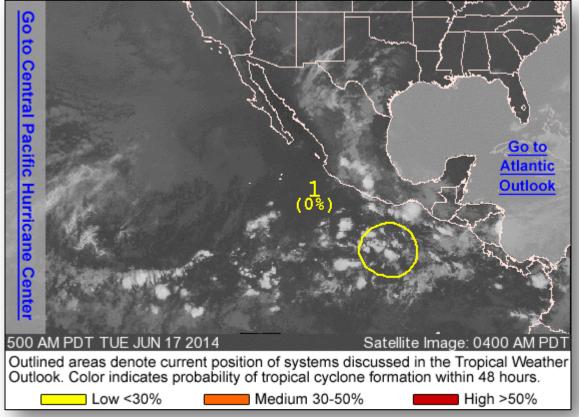

# Eastern Pacific – Area 1

#### As of 8:00 a.m. EDT

- Located several hundred miles SSE of Acapulco, Mexico
- Some gradual development possible later this week
- Chance of forming into a tropical storm:
  - Next 48 hours Low (0%)
  - Next 5 days Medium (30%)