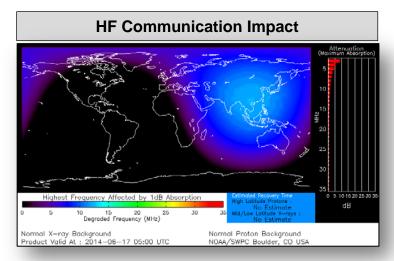

# Space Weather

| NOAA Scales Activity<br>(Range: 1/minor to 5/extreme) | Past<br>24 Hours | Current | Next<br>24 Hours |
|-------------------------------------------------------|------------------|---------|------------------|
| Space Weather Activity:                               | None             | None    | Minor            |
| Geomagnetic Storms                                    | None             | None    | None             |
| Solar Radiation Storms                                | None             | None    | None             |
| Radio Blackouts                                       | None             | None    | R1               |