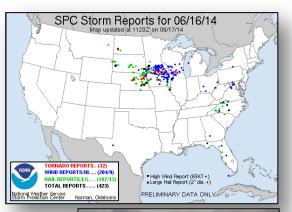

#### Situation - June 16 to 17

- Severe weather impacted areas of NE & IA overnight
- NWS reports 32 tornadoes, 204 wind, and 187 hail reports across Regions V & VII