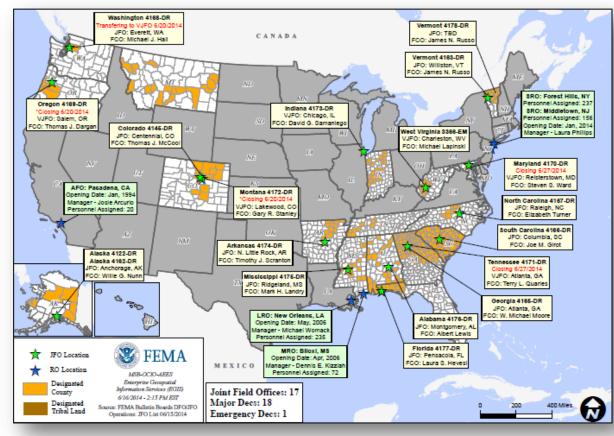

| 0                                      | 0 |
| NE – DR Severe Storms, Tornadoes, Straight-line Winds & Flooding | June 5, 2014                                |                                        |   |

# Joint Preliminary Damage Assessments



|  | Region State /<br>Location |    |                                    |       | Number o  |          |             |
|--|----------------------------|----|------------------------------------|-------|-----------|----------|-------------|
|  |                            |    | Event                              | IA/PA | Requested | Complete | Start – End |
|  | VII                        | IA | Severe Storms & Flooding<br>June 3 | PA    | 10        | 0        | 6/16 – TBD  |

# Open Field Offices as of June 17, 2014





## National Weather Forecast





# Active Watches/Warnings





### Precipitation Forecast – 3 Day





### Excessive Rainfall Forecasts, Day 1-3





### **River Forecast**





# Significant River Flood Outlook, June 16-21 **FEMA**



### Convective Outlook – Day 1





## Convective Outlook, Day 2 – 3





#### Critical Fire Weather Areas – Days 1-8





### Hazard Outlook: June 19 – 23





# Space Weather



| NOAA Scales Activity<br>(Range: 1/minor to 5/extreme) | Past<br>24 Hours | Current | Next<br>24 Hours |
|-------------------------------------------------------|------------------|---------|------------------|
| Space Weather Activity:                               | None             | None    | Minor            |
| Geomagnetic Storms                                    | None