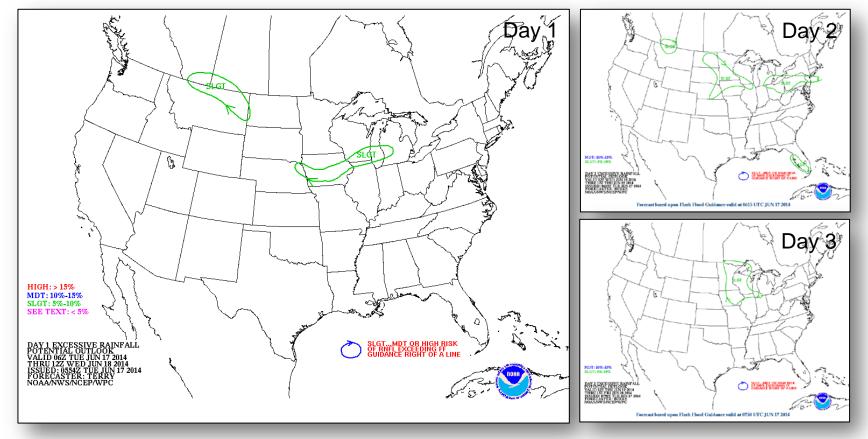

|                                        |   |

# Joint Preliminary Damage Assessments



|  | Region State /<br>Location |    |                                    |       | Number o  |          |             |
|--|----------------------------|----|------------------------------------|-------|-----------|----------|-------------|
|  |                            |    | Event                              | IA/PA | Requested | Complete | Start – End |
|  | VII                        | IA | Severe Storms & Flooding<br>June 3 | PA    | 10        | 0        | 6/16 – TBD  |

# Open Field Offices as of June 17, 2014





## National Weather Forecast





# Active Watches/Warnings





### Precipitation Forecast – 3 Day





### Excessive Rainfall Forecasts, Day 1-3





### **River Forecast**





# Significant River Flood Outlook, June 16-21 **FEMA**



### Convective Outlook – Day 1





## Convective Outlook, Day 2 – 3





#### Critical Fire Weather Areas – Days 1-8





### Hazard Outlook: June 19 – 23





# Space Weather



| NOAA Scales Activity<br>(Range: 1/minor to 5/extreme) | Past<br>24 Hours | Current | Next<br>24 Hours |
|-------------------------------------------------------|------------------|---------|------------------|
| Space Weather Activity:                               | None             | None    | Minor            |
| Geomagnetic Storms                                    | None             | None    | None             |
| Solar Radiation Storms                                | None             | None    | None             |
|