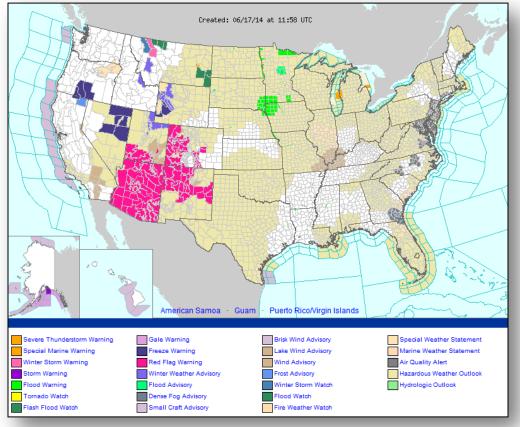

|
| NE – DR Severe Storms, Tornadoes, Straight-line Winds & Flooding | June 5, 2014                                |                                        |   |

# Joint Preliminary Damage Assessments



|  | Region State /<br>Location |    |                                    |       | Number o  |          |             |
|--|----------------------------|----|------------------------------------|-------|-----------|----------|-------------|
|  |                            |    | Event                              | IA/PA | Requested | Complete | Start – End |
|  | VII                        | IA | Severe Storms & Flooding<br>June 3 | PA    | 10        | 0        | 6/16 – TBD  |

# Open Field Offices as of June 17, 2014





## National Weather Forecast





# Active Watches/Warnings





### Precipitation Forecast – 3 Day





### Excessive Rainfall Forecasts, Day 1-3





### **River Forecast**





# Significant River Flood Outlook, June 16-21 **FEMA**



### Convective Outlook – Day 1





## Convective Outlook, Day 2 – 3





#### Critical Fire Weather Areas – Days 1-8





### Hazard Outlook: June 19 – 23





# Space Weather



| NOAA Scales Activity<br>(Range: 1/minor to 5/extreme) | Past<br>24 Hours | Current | Next<br>24 Hours |
|-------------------------------------------------------|------------------|---------|------------------|
| Space Weather Activity:                               | None             | None    | Minor            |
| Geomagnetic Storms                                    | None             | None    | None             |
| Solar Radiation Sto