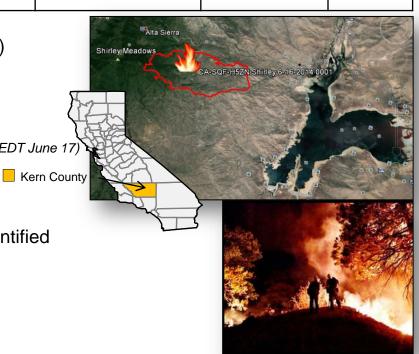

# Shirley Fire – California (Final)

| Fire<br>Name | Location    | Acres<br>burned | %<br>Contained | Est. Full<br>Containment | FMAG | Structures Lost /<br>Threatened | Fatalities /<br>Injuries |
|--------------|-------------|-----------------|----------------|--------------------------|------|---------------------------------|--------------------------|
| Shirley      | Kern County | 2,646<br>(+646) | 75%<br>(+65)   | N/A                      | N/A  | <mark>3 (+1)</mark> / 1,000     | 0/0                      |
| Situation    |             |                 |                |                          |      |                                 | Carlos To a la ser       |

#### **Situation**

- Began June 13, in Sequoia National Forest (federal land)
- All evacuations lifted
- 3 structures destroyed, 1 damaged
- No injuries or fatalities
- 1 shelter open with no occupants (ESF-6 Shelter report, 6:00 am EDT June 17)

#### <u>Response</u>

- 1,681 (+505) fire-fighting personnel
- CA EOC remains at Normal Operations; no shortfalls identified
- FEMA Region IX remains at Watch/Steady State