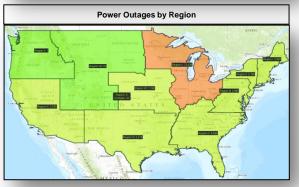

### Impacts:

- No injuries, fatalities, or widespread/major damage reported
- Initial damage reports:
  - TN: 10 homes destroyed near Clairfield (pop 1k; Clairfield Co)
  - CT: Minor damage from EF-0 tornado in Wolcott (pop. 15k; New Haven Co)
- At peak, 440k power customers were without power across FEMA Regions I-V
  - As of 7:45 a.m. EDT, 81k customers remain without power (\*DOE EAGLE-I)
  - ▲ Majority of outages in Region V (72k), specifically MI (71k)
- No shelters open