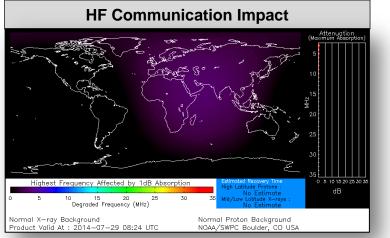

## Space Weather

| NOAA Scales Activity<br>(Range: 1/minor to 5/extreme) | Past<br>24 Hours | Current | Next<br>24 Hours |
|-------------------------------------------------------|------------------|---------|------------------|
| Space Weather Activity:                               | None             | None    | None             |
| Geomagnetic Storms                                    | None             | None    | None             |
| Solar Radiation Storms                                | None             | None    | None             |
| Radio Blackouts                                       | None             | None    | None             |