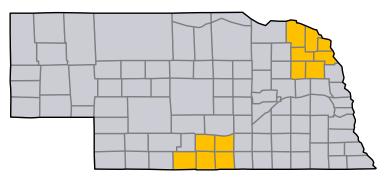

## Major Disaster Declaration – Nebraska

### FEMA-4185-DR-NE

- Major Disaster Declaration approved July 28, 2014, for State of Nebraska
- For severe storms, straight-line winds, tornadoes and flooding that occurred June 1-4, 2014
- Provides:
  - Public Assistance for 12 counties
  - Hazard Mitigation statewide
- FCO is Christian Van Alstyne