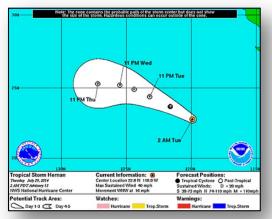

## Eastern Pacific - Tropical Storm Hernan

### Tropical Storm Hernan (as of 8:00 a.m. EDT)

- Located 635 miles W of southern tip of Baja California, Mexico
- Moving WNW at 16 mph
- This motion expected to continue through late Wednesday with decrease in forward speed
- Maximum sustained winds 40 mph
- Additional weakening forecast; likely to become tropical depression today and a remnant low by tonight
- Tropical storm-force winds extend 60 miles