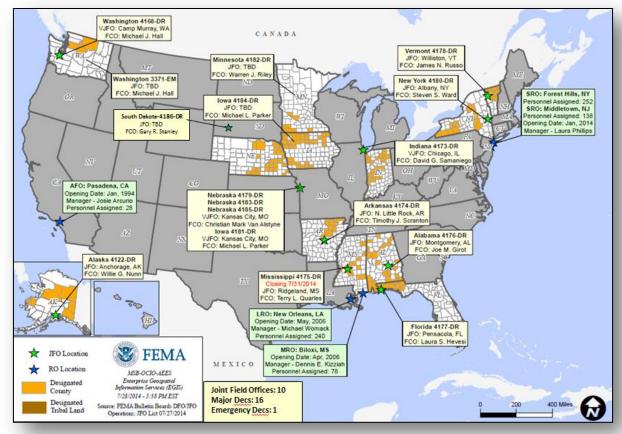

FEMA-4185-DR-NE

- Major Disaster Declaration approved July 28, 2014, for State of Nebraska
- For severe storms, straight-line winds, tornadoes and flooding that occurred June 1-4, 2014
- Provides:
  - Public Assistance for 12 counties
  - Hazard Mitigation statewide
- FCO is Christian Van Alstyne





# Major Disaster Declaration – South Dakota 😻

### FEMA-4186-DR-SD

- Major Disaster Declaration approved July 28, 2014 for the State of South Dakota
- For severe storms, tornadoes and flooding that occurred June 13-20, 2014
- Provides:
  - Public Assistance for 12 counties and the Standing Rock Sioux Tribe within Corson County
  - Hazard Mitigation for all counties and Indian Tribes in the State of South Dakota
- FCO is Gary R. Stanley



FEMA

## Open Field Offices as of July 29, 2014





## Joint Preliminary Damage Assessments



|        | State /  |                                                                                                           |       | Number of                 |          |             |
|--------|----------|-----------------------------------------------------------------------------------------------------------|-------|---------------------------|----------|-------------|
| Region | Location | Event                                                                                                     | IA/PA | Requested                 | Complete | Start – End |
| V      | MN       | Severe Storms & Flooding<br>June 11<br>(Red Lake Reservation & the<br>Prairie Island Indian<br>Community) | PA    | 49 counties &<br>2 tribes | 29 / 2   | 7/1 –