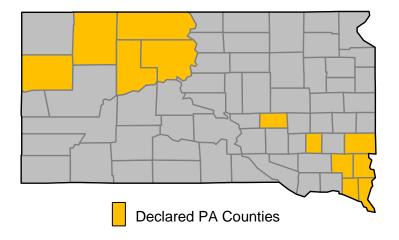

# Major Disaster Declaration – South Dakota 😻

### FEMA-4186-DR-SD

- Major Disaster Declaration approved July 28, 2014 for the State of South Dakota
- For severe storms, tornadoes and flooding that occurred June 13-20, 2014
- Provides:
  - Public Assistance for 12 counties and the Standing Rock Sioux Tribe within Corson County
  - Hazard Mitigation for all counties and Indian Tribes in the State of South Dakota
- FCO is Gary R. Stanley