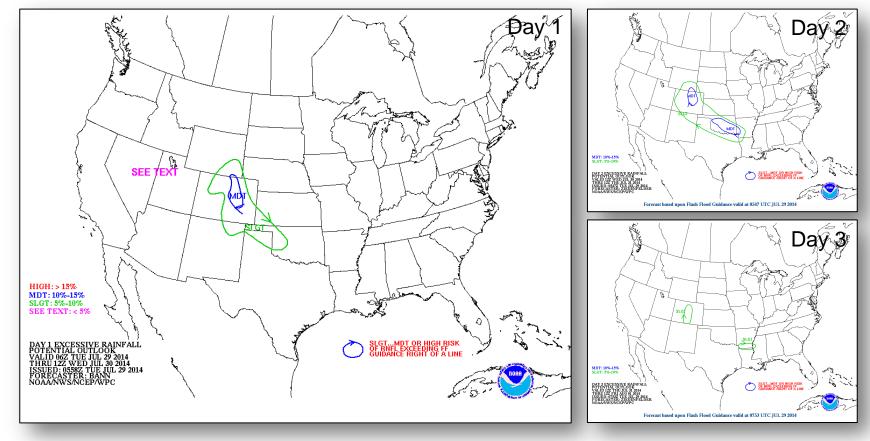

|       | Number of                 |          |             |
|--------|----------|-----------------------------------------------------------------------------------------------------------|-------|---------------------------|----------|-------------|
| Region | Location | Event                                                                                                     | IA/PA | Requested                 | Complete | Start – End |
| V      | MN       | Severe Storms & Flooding<br>June 11<br>(Red Lake Reservation & the<br>Prairie Island Indian<br>Community) | PA    | 49 counties &<br>2 tribes | 29 / 2   | 7/1 – TBD   |

### National Weather Forecast





## Active Watches/Warnings





### Precipitation Forecast – 3 Day





### Flash Flood Outlook– Days 1 - 3





### **River Forecast**





### Convective Outlook, Days 1-3





### Critical Fire Weather Areas, Days 1-8





### Hazard Outlook: July 31 – August 4





## Space Weather



| NOAA Scales Activity<br>(Range: 1/minor to 5/extreme) | Past<br>24 Hours | Current | Next<br>24 Hours |
|-------------------------------------------------------|------------------|---------|------------------|
| Space Weather Activity:                               | None             | None    | None             |
| Geomagnetic Storms                                    | None             | None    | None             |
| Solar Radiation Storms                                | None             | None    | None             |
| Radio Blackouts                                       | None             | None    | None