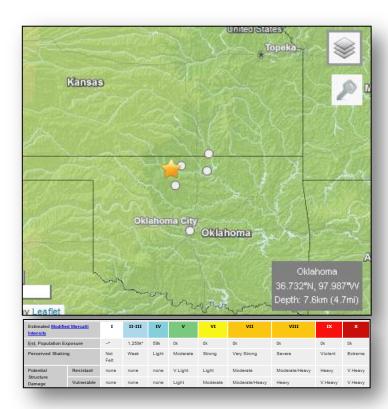

### Magnitude 4.3 - Medford, OK

- Occurred 10:46 pm EDT, July 28, 2014
- 91 miles NNW of Oklahoma City, OK
- Depth of 4.7 miles
- Green PAGER alert issued:
  - Low likelihood of casualties and damage
- Level IV on Modified Mercalli Intensity (MMI) Scale 59k exposed to light shaking
- No reports of fatalities, injuries or damage
- The rate of earthquakes in OK has increased by about 50 percent since October 2013