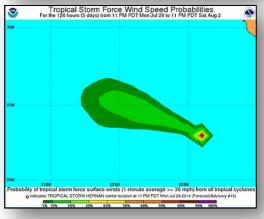

## Eastern Pacific - Tropical Storm Hernan

### Tropical Storm Hernan (as of 8:00 a.m. EDT)

- Located 635 miles W of southern tip of Baja California, Mexico
- Moving WNW at 16 mph
- This motion expected to continue through late Wednesday with decrease in forward speed
- Maximum sustained winds 40 mph
- Additional weakening forecast; likely to become tropical depression today and a remnant low by tonight
- Tropical storm-force winds extend 60 miles