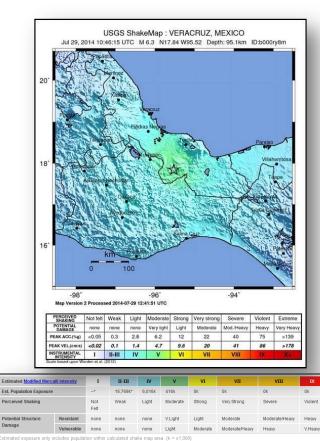

#### Magnitude 6.3 – Juan Rodriguez Clara, Mexico

- Occurred 6:46 am EDT, July 29, 2014
- 12 miles SW of Juan Rodriguez Clara, Mexico
- Depth of 59.1 miles
- Green PAGER alert issued:
  - Low likelihood of casualties and damage
- Level V on Modified Mercalli Intensity (MMI) Scale 413k exposed to moderate shaking
- No reports of fatalities, injuries or damage
- No requests with FEMA assistance