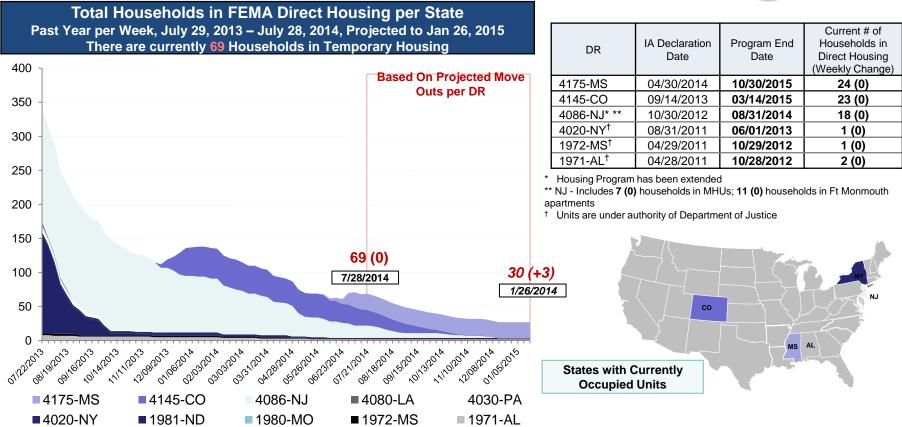

|                                                                                  | This Week                      |                                    |                                    |         |                |                                 |                        |                         |              |  |
|                            | \$97,654,                                                   | 600                                                                              | \$55,749,908                   |                                    |                                    |         |                |                                 |                        |                         |              |  |

## **Direct Housing**





## NPSC Activity



|                                                                                |