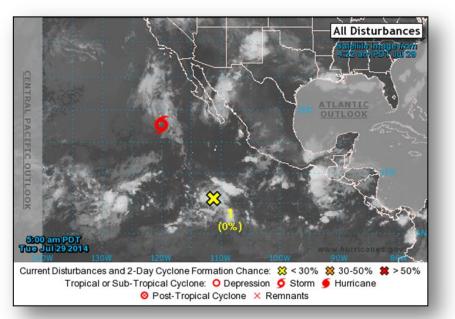

## Tropical Outlook – Central Pacific

#### Disturbance 1 (as of 8:00 a.m. EDT)

- Remnant low of former tropical depression Genevieve
- Located 660 miles SE of Hilo, Hawaii
- Moving W at 10 mph
- · Conditions conducive for slight redevelopment next couple of days
- Formation chance through 48 hours: Medium (30%)

### Disturbance 2

- Located 780 miles SSW of Oahu
- Moving W at 10 mph
- Conditions conducive for slight development next couple of days
- Formation chance through 48 hours: Low (20%)

### Disturbance 3

- Located 1,520 miles SW of Oahu
- Moving W at 10 mph
- Conditions conducive for slight development next couple of days
- Formation chance through 48 hours: Medium (30%)

### Disturbance 4

- Located 1,050 miles ESE of Hilo, Hawaii
- Moving W at 10 mph
- Conditions conducive for slight development next couple of days
- Formation chance through 48 hours: Low (near 10%)