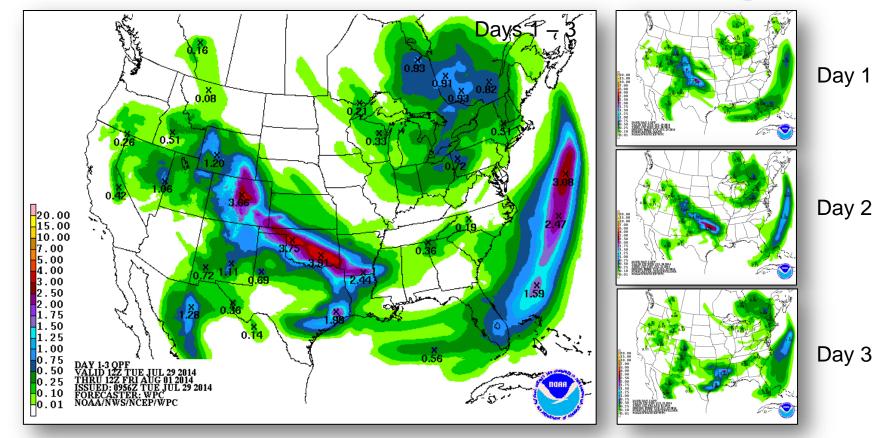

|       | Number of                 |          |             |
|--------|----------|-----------------------------------------------------------------------------------------------------------|-------|---------------------------|----------|-------------|
| Region | Location | Event                                                                                                     | IA/PA | Requested                 | Complete | Start – End |
| V      | MN       | Severe Storms & Flooding<br>June 11<br>(Red Lake Reservation & the<br>Prairie Island Indian<br>Community) | PA    | 49 counties &<br>2 tribes | 29 / 2   | 7/1 – TBD   |

### National Weather Forecast





## Active Watches/Warnings





### Precipitation Forecast – 3 Day





### Flash Flood Outlook– Days 1 - 3





### **River Forecast**





### Convective Outlook, Days 1-3





### Critical Fire Weather Areas, Days 1-8





### Hazard Outlook: July 31 – August 4





## Space Weather



| NOAA Scales Activity<br>(Range: 1/minor to 5/extreme) | Past<br>24 Hours | Current | Next<br>24 Hours |
|-------------------------------------------------------|------------------|---------|------------------|
| Space Weather Activity:                               | None             | None    | None             |
| Geomagnetic Storms                                    | None             | None    | None             |
| Solar Radiation Storms                                | None             | None    | None             |
| Radio Blackouts