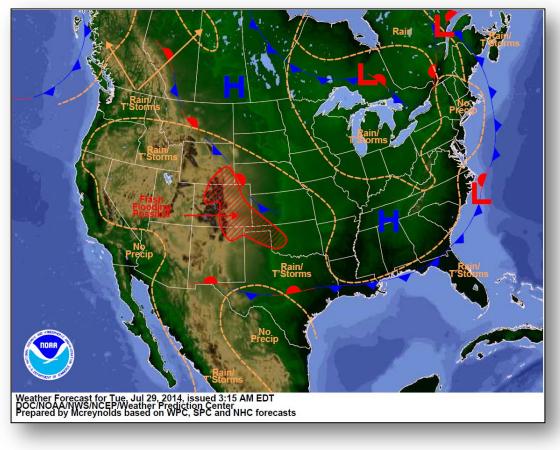

|        | State /  |                                                                                                           |       | Number of                 |          |             |
|--------|----------|-----------------------------------------------------------------------------------------------------------|-------|---------------------------|----------|-------------|
| Region | Location | Event                                                                                                     | IA/PA | Requested                 | Complete | Start – End |
| V      | MN       | Severe Storms & Flooding<br>June 11<br>(Red Lake Reservation & the<br>Prairie Island Indian<br>Community) | PA    | 49 counties &<br>2 tribes | 29 / 2   | 7/1 – TBD   |

### National Weather Forecast





## Active Watches/Warnings





### Precipitation Forecast – 3 Day





### Flash Flood Outlook– Days 1 - 3





### **River Forecast**





### Convective Outlook, Days 1-3





### Critical Fire Weather Areas, Days 1-8





### Hazard Outlook: July 31 – August 4





## Space Weather



| NOAA Scales Activity<br>(Range: 1/minor to 5/extreme) | Past<br>24 Hours | Current | Next<br>24 Hours |
|-------------------------------------------------------|------------------|---------|------------------|
| Space Weather Activity:                               | None             | None    | None             |
| Geomagnetic Storms                                    | None             | None    | None             |
| Solar Radiation Storms                                | None             | None