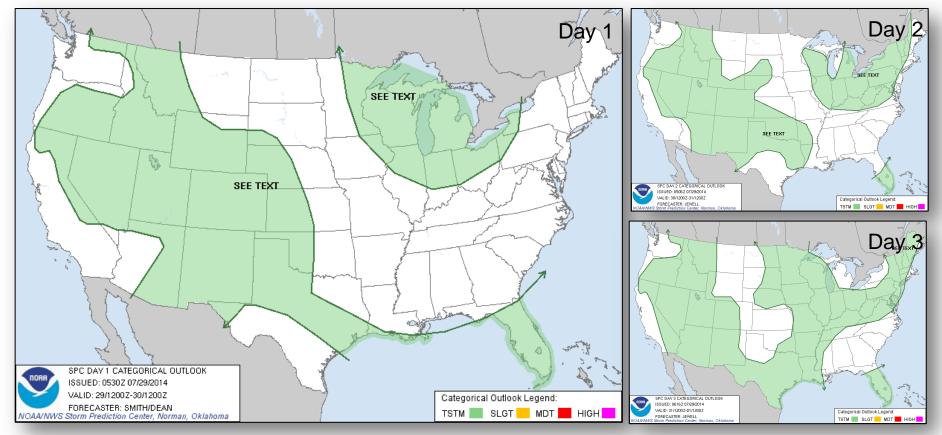

### Convective Outlook, Days 1-3

### Significant Weather:

- Flash flooding Southern/Central Rockies to Southern Plains
- Space Weather Past 24 hours: None; Next 24 hours: None
- Critical Fire Weather Areas: None; Red Flag Warnings: CA & OR