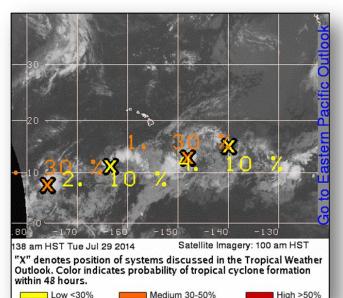

## Tropical Outlook – Central Pacific

#### Disturbance 1 (as of 8:00 a.m. EDT)

- Remnant low of former tropical depression Genevieve
- Located 660 miles SE of Hilo, Hawaii
- Moving W at 10 mph
- · Conditions conducive for slight redevelopment next couple of days
- Formation chance through 48 hours: Medium (30%)

### Disturbance 2

- Located 780 miles SSW of Oahu
- Moving W at 10 mph
- Conditions conducive for slight development next couple of days
- Formation chance through 48 hours: Low (20%)

### Disturbance 3

- Located 1,520 miles SW of Oahu
- Moving W at 10 mph
- Conditions conducive for slight development next couple of days
- Formation chance through 48 hours: Medium (30%)

### Disturbance 4

- Located 1,050 miles ESE of Hilo, Hawaii
- Moving W at 10 mph
- Conditions conducive for slight development next couple of days
- Formation chance through 48 hours: Low (near 10%)