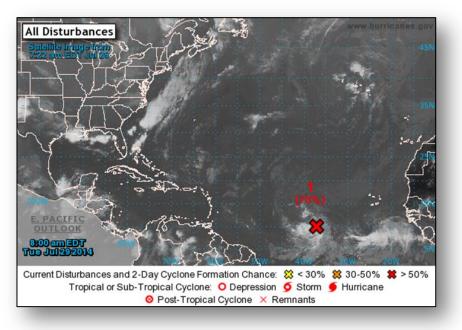

## 2-Day Tropical Outlook – Atlantic

#### Disturbance 1 (as of 8:00 a.m. EDT)

- Located 1,600 miles E of southern Winward Islands
- Moving WNW at 10-15 mph
- Tropical depression could form later today or tomorrow
- Formation chance:
  - Next 48 hours High (70%)
  - Next 5 days High (80%)