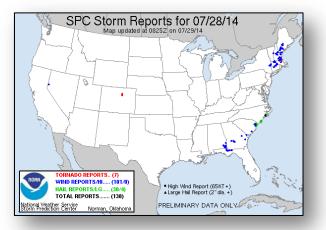

# EF2 Tornado – Suffolk County, MA – FINAL **FINAL**

### July 28, 2014

 EF-2 tornado touched down in Chelsea (pop.37k), then through town of Revere (pop. 52k), 5 miles northeast of downtown Boston; most of damage occurred in Revere

### Impacts:

- No fatalities or major injuries
- Initial damage reports 100-150 damaged structures; most damage is wind damage to residential roofs, downed trees and power lines
- National Grid cut power to affected areas in and around Revere Beach Boulevard; power has been restored
- No impacts to major infrastructure (Irving Oil and Global Petroleum terminals no affected)