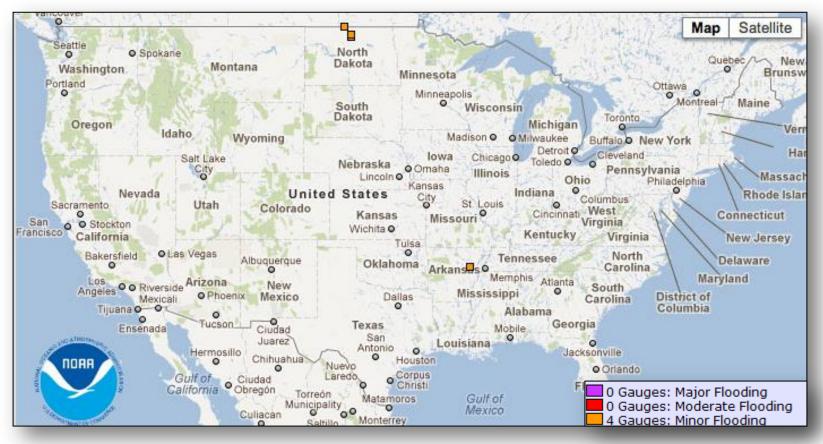

umber of                 |          |             |
|--------|----------|-----------------------------------------------------------------------------------------------------------|-------|---------------------------|----------|-------------|
| Region | Location | Event                                                                                                     | IA/PA | Requested                 | Complete | Start – End |
| V      | MN       | Severe Storms & Flooding<br>June 11<br>(Red Lake Reservation & the<br>Prairie Island Indian<br>Community) | PA    | 49 counties &<br>2 tribes | 29 / 2   | 7/1 – TBD   |

### National Weather Forecast





## Active Watches/Warnings





### Precipitation Forecast – 3 Day





### Flash Flood Outlook– Days 1 - 3





### **River Forecast**





### Convective Outlook, Days 1-3





### Critical Fire Weather Areas, Days 1-8





### Hazard Outlook: July 31 – August 4





## Space Weather



| NOAA Scales Activity<br>(Range: 1/minor to 5/extreme) | Past<br>24 Hours | Current | Next<br>24 Hours |
|-------------------------------------------------------|------------------|---------|------------------|
| Space Weather Activity:                               | None             | None    | None             |
| Geomagnetic Storms                                    | None             | None    | None             |
| Solar Radiation Storms                                | None             | None    | None             |
| Radio Blackouts                                       | None             | None    | None             |





## Earth