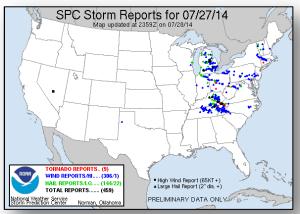

### <u>July 26 – 28, 2014</u>

- Severe storms moved across the Midwest, TN Valley and Northeast
- Strong winds, large hail and at least 6 possible tornadoes reported

### Impacts:

- No injuries, fatalities, or widespread/major damage reported
- Initial damage reports:
  - TN: 10 homes destroyed near Clairfield (pop 1k; Clairfield Co)
  - CT: Minor damage from EF-0 tornado in Wolcott (pop. 15k; New Haven Co)
- At peak, 440k power customers were without power across FEMA Regions I-V
  - As of 7:45 a.m. EDT, 81k customers remain without power (\*DOE EAGLE-I)
  - ▲ Majority of outages in Region V (72k), specifically MI (71k)
- No shelters open