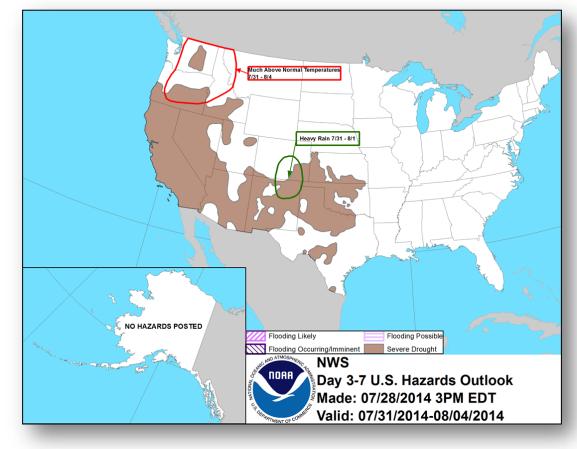

---------------------------------------------------|-------|---------------------------|----------|-------------|
| Region | Location | Event                                                                                                     | IA/PA | Requested                 | Complete | Start – End |
| V      | MN       | Severe Storms & Flooding<br>June 11<br>(Red Lake Reservation & the<br>Prairie Island Indian<br>Community) | PA    | 49 counties &<br>2 tribes | 29 / 2   | 7/1 – TBD   |

### National Weather Forecast





## Active Watches/Warnings





### Precipitation Forecast – 3 Day





### Flash Flood Outlook– Days 1 - 3





### **River Forecast**





### Convective Outlook, Days 1-3





### Critical Fire Weather Areas, Days 1-8





### Hazard Outlook: July 31 – August 4





## Space Weather



| NOAA Scales Activity<br>(Range: 1/minor to 5/extreme) | Past<br>24 Hours | Current | Next<br>24 Hours |
|-------------------------------------------------------|------------------|---------|------------------|
| Space Weather Activity:                               | None             | None    | None             |
| Geomagnetic Storms                                    | None             | None    | None             |
| Solar Radiation Storms                                | None             | None    | None             |
| Radio Blackouts                                       | None             | None    | None             |





## Earthquake Activity – Mexico





#### Magnitude 6.3 – Juan Rodriguez Clara, Mexico

- Occurred 6:46 am EDT, July 29, 2014
- 12 miles