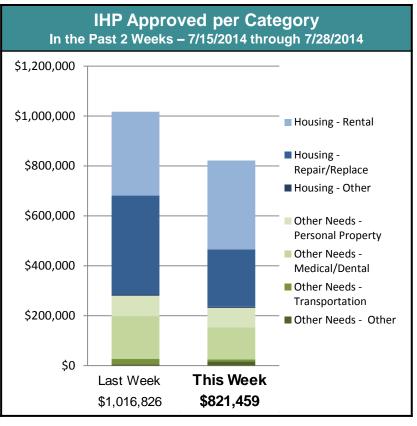

## **Direct Housing**

## Individual Assistance Activity

|   |                     | Individuals and Households Program Activity<br>in past week, as of July 28, 2014 at 1500 EDT |                 |           |  |  |  |  |  |  |  |
|---|---------------------|----------------------------------------------------------------------------------------------|-----------------|-----------|--|--|--|--|--|--|--|
| _ |                     | Assistance Type                                                                              | Amount Approved |           |  |  |  |  |  |  |  |
|   | P                   | 11 Declarations IHP Programmatically Open – Closed Registration *                            |                 |           |  |  |  |  |  |  |  |
|   | r IH<br>ive         | Housing Assistance                                                                           | 240             | \$590,465 |  |  |  |  |  |  |  |
|   | Other IHP<br>Active | Other Needs Assistance                                                                       | 127             | \$230,995 |  |  |  |  |  |  |  |
|   | , ot                | Total IHP                                                                                    | \$821,459       |           |  |  |  |  |  |  |  |
| - |                     | Grand Total                                                                                  | \$821,459       |           |  |  |  |  |  |  |  |