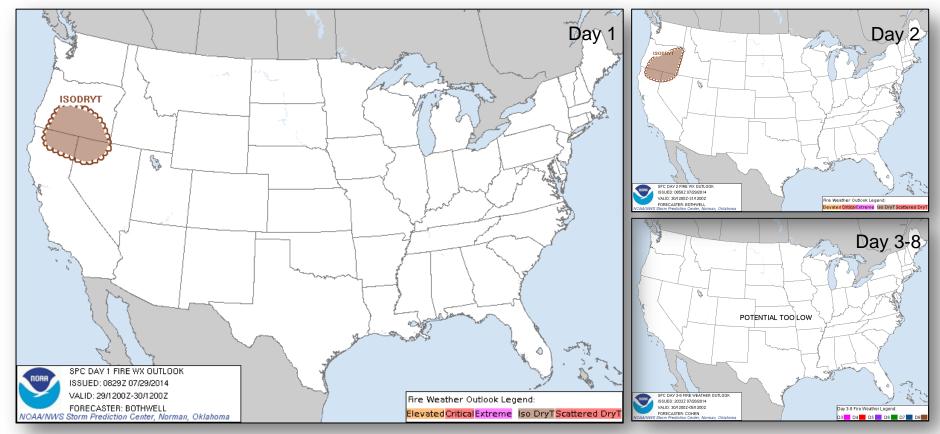

### Critical Fire Weather Areas, Days 1-8

### Significant Weather:

- Flash flooding Southern/Central Rockies to Southern Plains
- Space Weather Past 24 hours: None; Next 24 hours: None
- Critical Fire Weather Areas: None; Red Flag Warnings: CA & OR