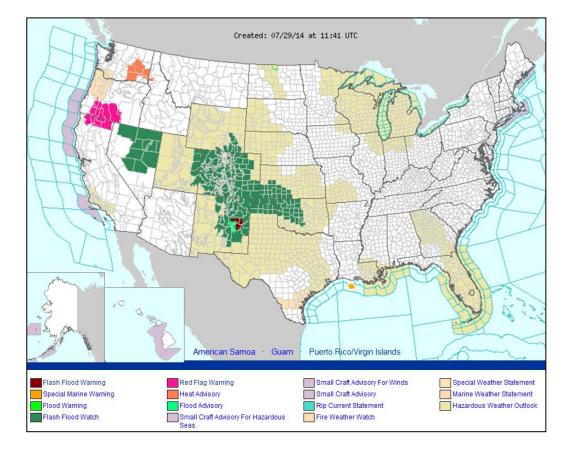

|       | Number of                 |          |             |
|--------|----------|-----------------------------------------------------------------------------------------------------------|-------|---------------------------|----------|-------------|
| Region | Location | Event                                                                                                     | IA/PA | Requested                 | Complete | Start – End |
| V      | MN       | Severe Storms & Flooding<br>June 11<br>(Red Lake Reservation & the<br>Prairie Island Indian<br>Community) | PA    | 49 counties &<br>2 tribes | 29 / 2   | 7/1 – TBD   |

### National Weather Forecast





## Active Watches/Warnings





### Precipitation Forecast – 3 Day





### Flash Flood Outlook– Days 1 - 3





### **River Forecast**





### Convective Outlook, Days 1-3





### Critical Fire Weather Areas, Days 1-8





### Hazard Outlook: July 31 – August 4





## Space Weather



| NOAA Scales Activity<br>(Range: 1/minor to 5/extreme) | Past<br>24 Hours | Current | Next<br>24 Hours |
|-------------------------------------------------------|------------------|---------|------------------|
| Space Weather Activity:                               | None             | None    | None             |
| Geomagnetic Storms                                    | None             | None    | None             |
| Solar Radiation Storms                                | None             | None    | None             |
| Radio Bl