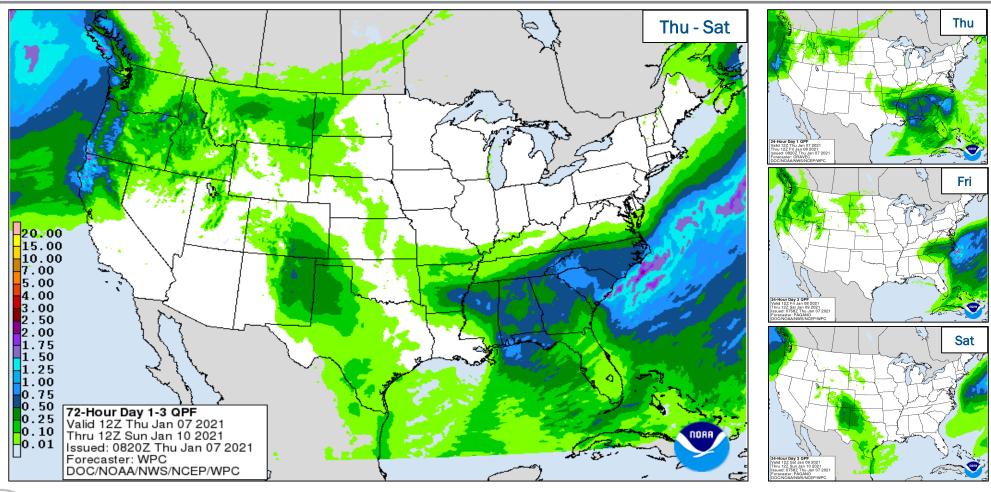

atch Center**

# Daily Operations Briefing

Thursday, January 7, 2021 8:30 a.m. ET



### **National Current Ops / Monitoring**

| New Significant Incidents/Ongoing Ops:  COVID-19 | <ul> <li>Hazard Monitoring:</li> <li>Freezing rain possible – Montana and North Dakota</li> <li>Rain &amp; thunderstorms - Southeast</li> </ul> |
|--------------------------------------------------|-------------------------------------------------------------------------------------------------------------------------------------------------|
| Disaster Declaration Activity: None              | Event Monitoring:  Demonstrations – Washington, DC                                                                                              |



#### **National Weather Forecast**





## **Precipitation Forecast**





### **Joint Preliminary Damage Assessments**

| Region | State /<br>Location | Event                             | IA | Number of | Counties | Start - End |  |
|--------|---------------------|-----------------------------------|----|-----------|----------|-------------|--|
|        |                     |                                   | PA | Requested | Complete |             |  |
| IV     | NC                  | Tropical Cyclone Eta<br>Nov 12-19 | IA | 0         | 0        | N/A         |  |
|        | INC                 |                                   | PA | 15        | 0        | 12/9 - TBD  |  |



### **Declaration Requests in Process – 10**

| State / Tribe / Territory - Incident Description | Туре | IA | PA | НМ | Requested |
|-------------------------------------------