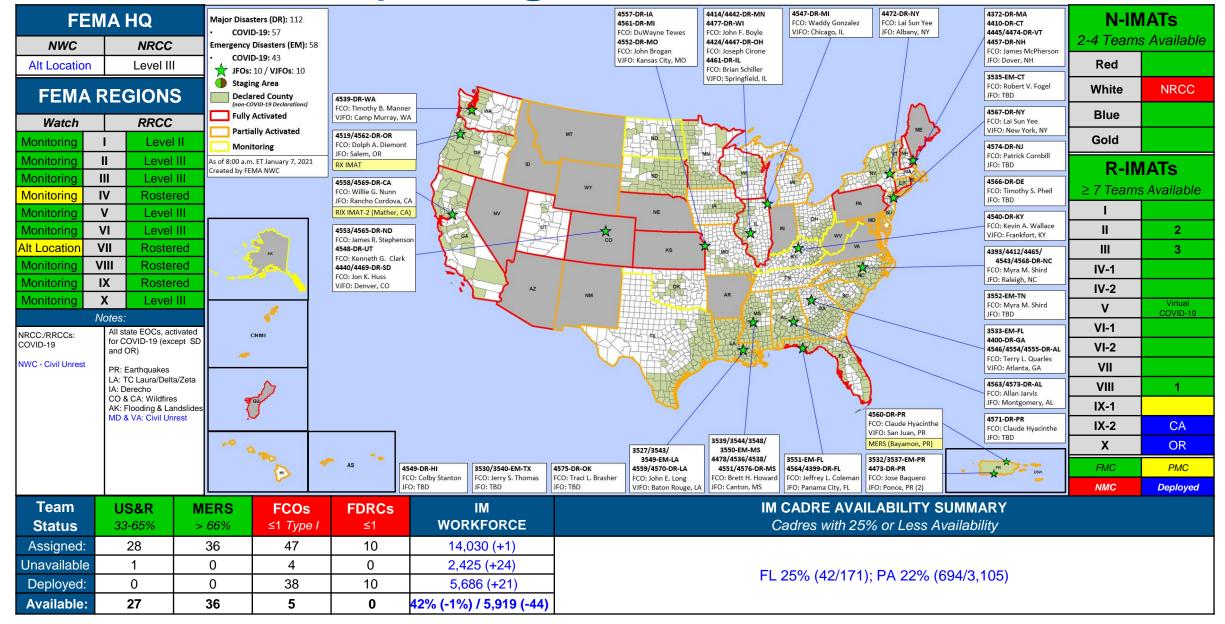

#### **FEMA Common Operating Picture**

Helping people before, during, and after disasters.