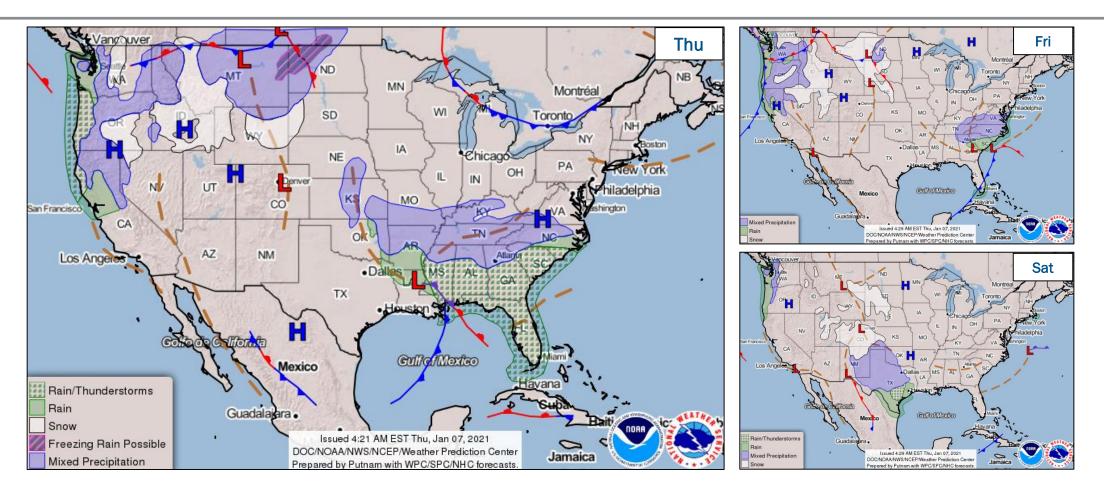

#### **National Weather Forecast**

### **National Current Ops / Monitoring**

| New Significant Incidents/Ongoing Ops:  COVID-19 | <ul> <li>Hazard Monitoring:</li> <li>Freezing rain possible – Montana and North Dakota</li> <li>Rain &amp; thunderstorms - Southeast</li> </ul> |
|--------------------------------------------------|-------------------------------------------------------------------------------------------------------------------------------------------------|
| Disaster Declaration Activity: None              | Event Monitoring:  Demonstrations – Washington, DC                                                                                              |