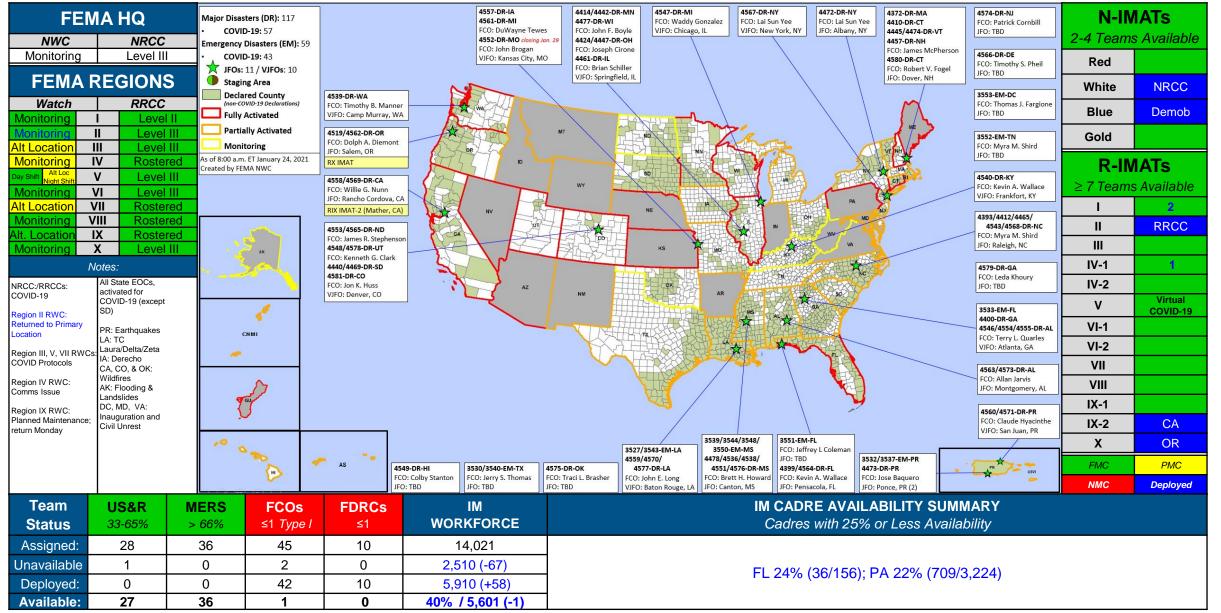

| X               | AK                  | Storm, Flooding, and Landslides<br>Nov 30 – Dec 2 | IA | 10        | 0          | 1/19 - TBD  |
|                 |                     |                                                   | PA | 7         | 0          | 1/19 - TBD  |



## **Declaration Requests in Process – 3**

| State / Tribe / Territory – Incident Description | Туре | IA | PA | HM | Requested |
|--------------------------------------------------|------|----|----|----|-----------|
| WA – Wildfires and Straight – Line Winds         | DR   | Х  | Х  | Х  | 9/16      |
| MD – Tropical Storm Isaias (Appeal)              | DR   |    | Х  | Х  | 11/12     |
| Navajo Nation – COVID-19 Pandemic                | DR   | Х  | Х  | Х  | 12/3      |



## **FEMA Common Operating Picture**





### Helping people before, during, and after disasters.

Click here to subscribe to this briefing