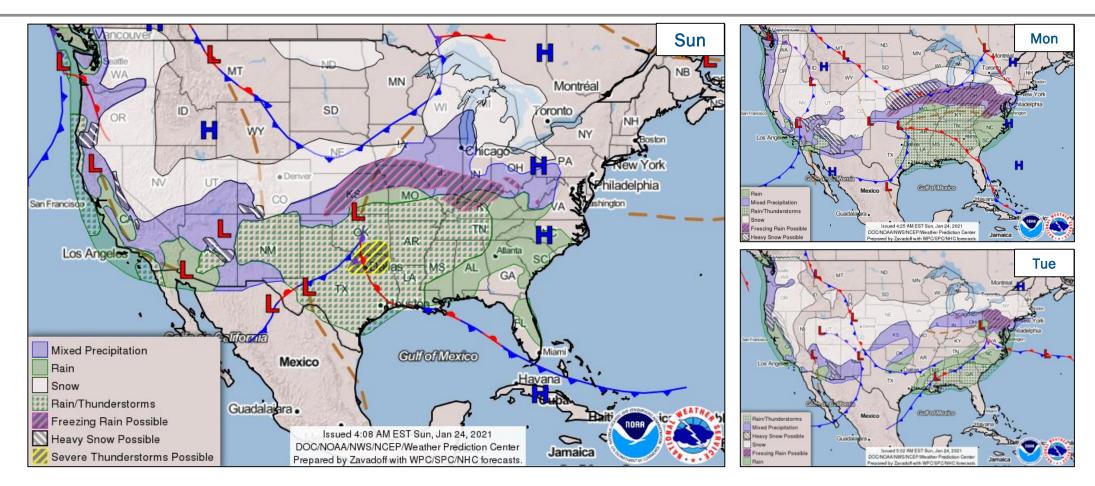

## **National Weather Forecast**

## **National Current Ops / Monitoring**

| <ul> <li>New Significant Incidents/Ongoing Ops:</li> <li>COVID-19</li> </ul> | <ul> <li>Hazard Monitoring:</li> <li>Freezing Rain – Central Plains to the Ohio Valley</li> <li>Severe Weather – Southern Plains</li> </ul> |
|------------------------------------------------------------------------------|---------------------------------------------------------------------------------------------------------------------------------------------|
| <ul> <li>Disaster Declaration Activity:</li> <li>None</li> </ul>             | <ul> <li>Event Monitoring:</li> <li>None</li> </ul>                                                                                         |