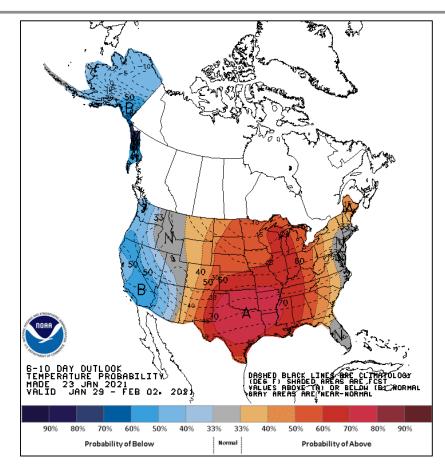

## Long Range Outlooks – Jan 29–Feb 2

#### 6-10 Day Temperature Probability

6-10 Day Precipitation Probability

**National Watch Center** 