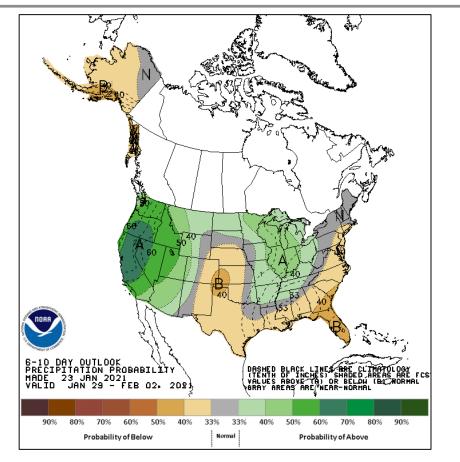

## Long Range Outlooks – Jan 29–Feb 2

#### 6-10 Day Temperature Probability

6-10 Day Precipitation Probability

**National Watch Center** 