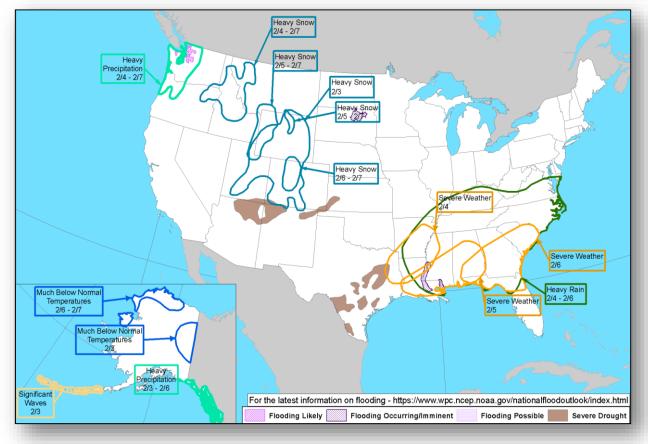

#### National Weather Forecast

#### Severe Weather Outlook

#### Precipitation

#### Hazards Outlook – Feb 3-7