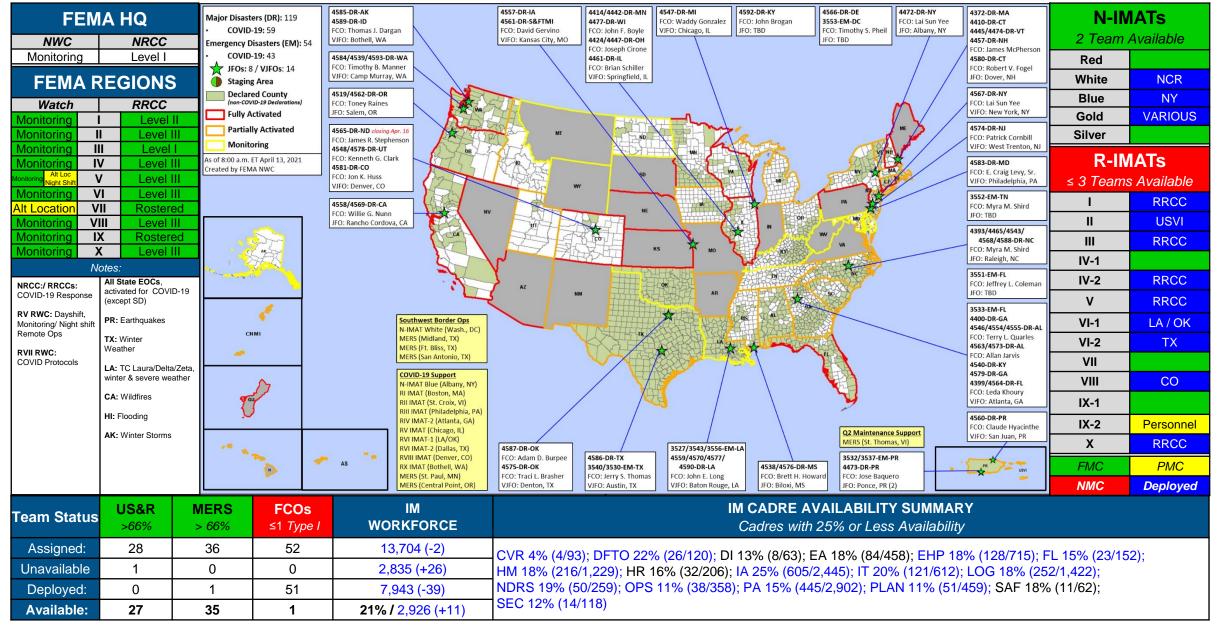

| 111      | Mar 8-15                                                           | PA | 3            | 0                    | TBD         |



# **Declaration Requests in Process – 4**

| State / Tribe / Territory – Incident Description        | Туре | IA | PA | HM | Requested |
|---------------------------------------------------------|------|----|----|----|-----------|
| NJ – Severe Winter Storm and Snowstorm                  | DR   |    | Х  | Х  | 3/29      |
| TN – Severe Winter Storm                                | DR   |    | Х  | Х  | 4/1       |
| KY – Severe Storms, Flooding, Landslides, and Mudslides | DR   | Х  | Х  | Х  | 4/6       |
| OR – Severe Winter Storm                                | DR   |    | Х  | Х  | 4/7       |



#### **FEMA Common Operating Picture**



# **Public Assistance Grant Program**

| PA Project Worksheets Obligated<br>in past week, as of 04/12/2021 at 1500 ET |                                                                           |                            |                                |                                 |                         |                          |                                                        |                                      |                                          |                         |                  |  |
|------------------------------------------------------------------------------|---------------------------------------------------------------------------|----------------------------|--------------------------------|---------------------------------|--------------