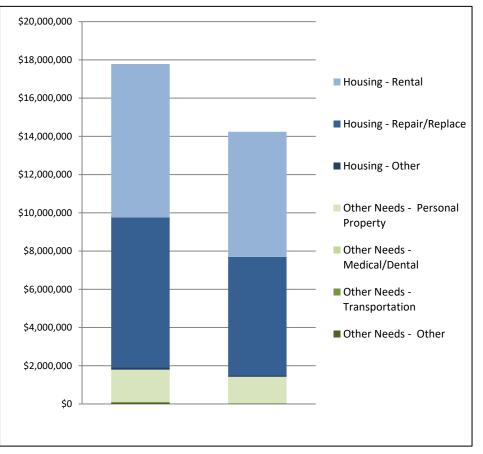

#### IHP Approved per Category in the Past 2 Weeks – 03/29/2021 through 04/12/2021