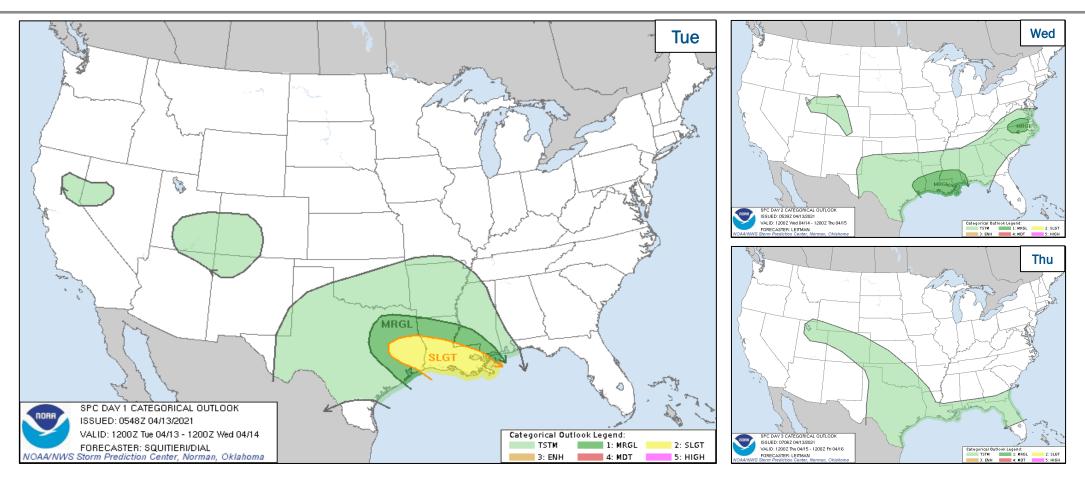

possible – Lower Mississippi Valley and Southern Plains</li> <li>Critical Fire Weather – Southwest and Central Great Basin</li> </ul> |
|--------------------------------------------------------------------------------|------------------------------------------------------------------------------------------------------------------------------------------------------------------------------------------------------------------|
| <ul> <li>Disaster Declaration Activity:</li> <li>None</li> </ul>               | <ul> <li>Event Monitoring:</li> <li>No significant scheduled activities</li> </ul>                                                                                                                               |



#### **National Weather Forecast**





#### **Severe Weather Outlook**





#### **Fire Weather Outlook**





Today

#### Tomorrow



#### Hazards Outlook – Apr 15-19





# **Joint Preliminary Damage Assessments**

| Bogion State /  |          | Event                                                              |    | Number of C  | Stort End            |             |
|-----------------|----------|--------------------------------------------------------------------|----|--------------|----------------------|-------------|
| Region Location | Location | Event                                                              | PA | Requested    | Complete             | Start – End |
|                 |          | Severe Winter Storms                                               | IA | 0            | 0                    | N/A         |
|                 | VA