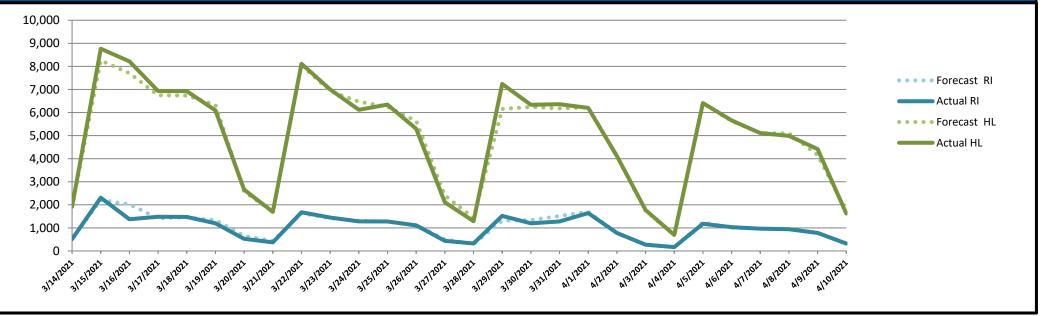

#### **NPSC Call Activity**

| NPSC Call Activity in the Past Week<br>04/04/2021 through 04/10/2021 |        |        |  |  |  |  |
|----------------------------------------------------------------------|--------|--------|--|--|--|--|
| Call Type Projected Calls Actual Calls                               |        |        |  |  |  |  |
| Registration Intake:                                                 | 5,439  | 5,388  |  |  |  |  |
| Helpline:                                                            | 28,802 | 28,906 |  |  |  |  |
| Combined: 34,241 34,294                                              |        |        |  |  |  |  |

NPSC Call Forecasting and Actual Calls Over the Past 4 Weeks 03/14/2021 through 04/10/2021