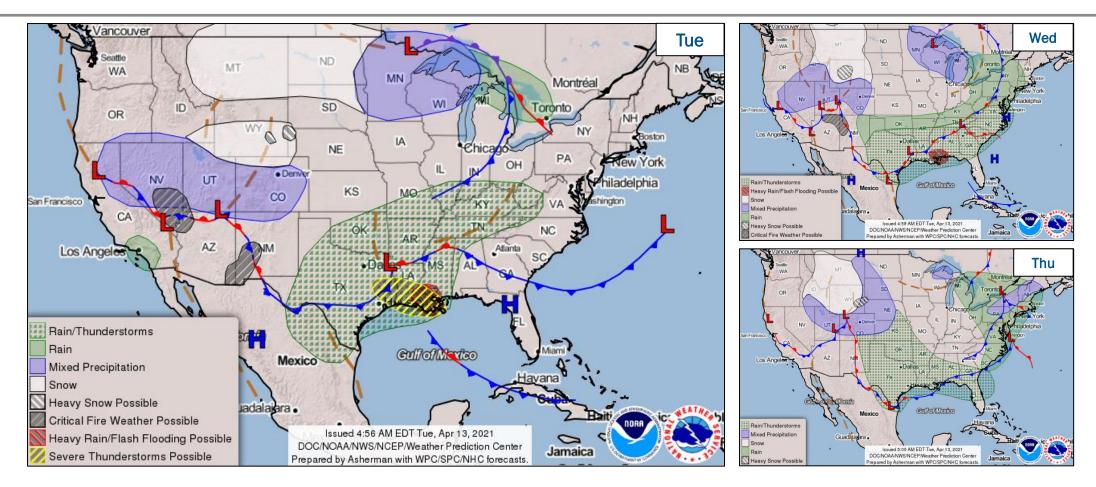

evere Thunderstorms / Flash Flooding possible – Lower Mississippi Valley and Southern Plains</li> <li>Critical Fire Weather – Southwest and Central Great Basin</li> </ul> |
|--------------------------------------------------------------------------------|------------------------------------------------------------------------------------------------------------------------------------------------------------------------------------------------------------------|
| <ul> <li>Disaster Declaration Activity:</li> <li>None</li> </ul>               | <ul> <li>Event Monitoring:</li> <li>No significant scheduled activities</li> </ul>                                                                                                                               |



#### **National Weather Forecast**





#### **Severe Weather Outlook**





#### **Fire Weather Outlook**





Today

#### Tomorrow



#### Hazards Outlook – Apr 15-19





# **Joint Preliminary Damage Assessments**

| Bogion State /  |          | Event                                                              |    | Number of C  | Stort End            |             |
|-----------------|----------|--------------------------------------------------------------------|----|--------------|----------------------|-------------|
| Region Location | Location | Event                                                              | PA | Requested    | Complete             | Start – End |
|                 |          | Severe Winter Storms                                               | IA | 0            | 0                    | N/A